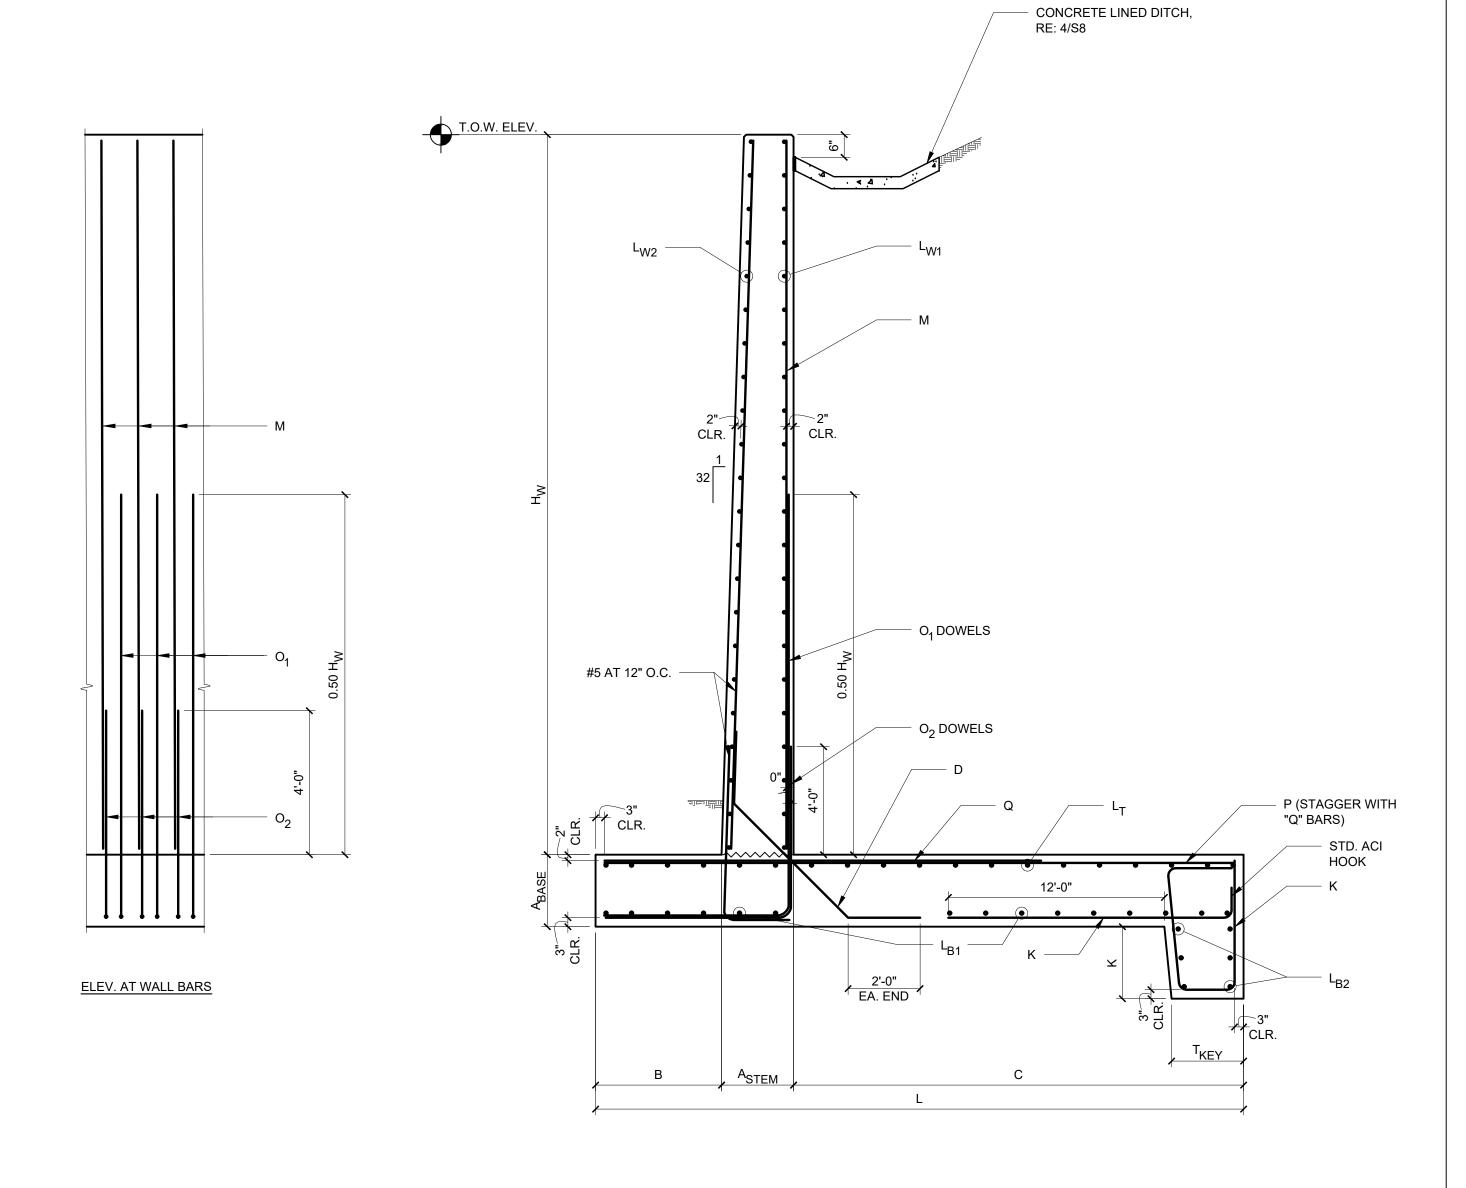

HILLSIDE DRIVE RETAINING
WALL - SCHEDULE A

RETAINING WALL
DIMENSIONS AND
REINFORCING DIAGRAM

|               | OKCA<br>Exp.   | #1460<br>Date: 06/30/21 |          |               |          |
|---------------|----------------|-------------------------|----------|---------------|----------|
|               | PROFILE SCALE: | DESIGN                  | DATE     | DRAFTED       | DATE     |
|               | HORZ.          | ML                      | 04/29/20 | KR            | 04/29/20 |
|               |                | REVIEWED                | DATE     | APPROVED      | DATE     |
|               | VERT           | CAW                     | 04/29/20 | ML            | 04/29/20 |
| DRAWING NAME: |                | SHEET                   | 8        | 8 PROJECT NO. |          |
|               |                | ا ٥٦                    | 10       | 0.70004       |          |

1 RETAINING WALL DIMENSIONS AND REINFORCING DIAGRAM
N.T.S.