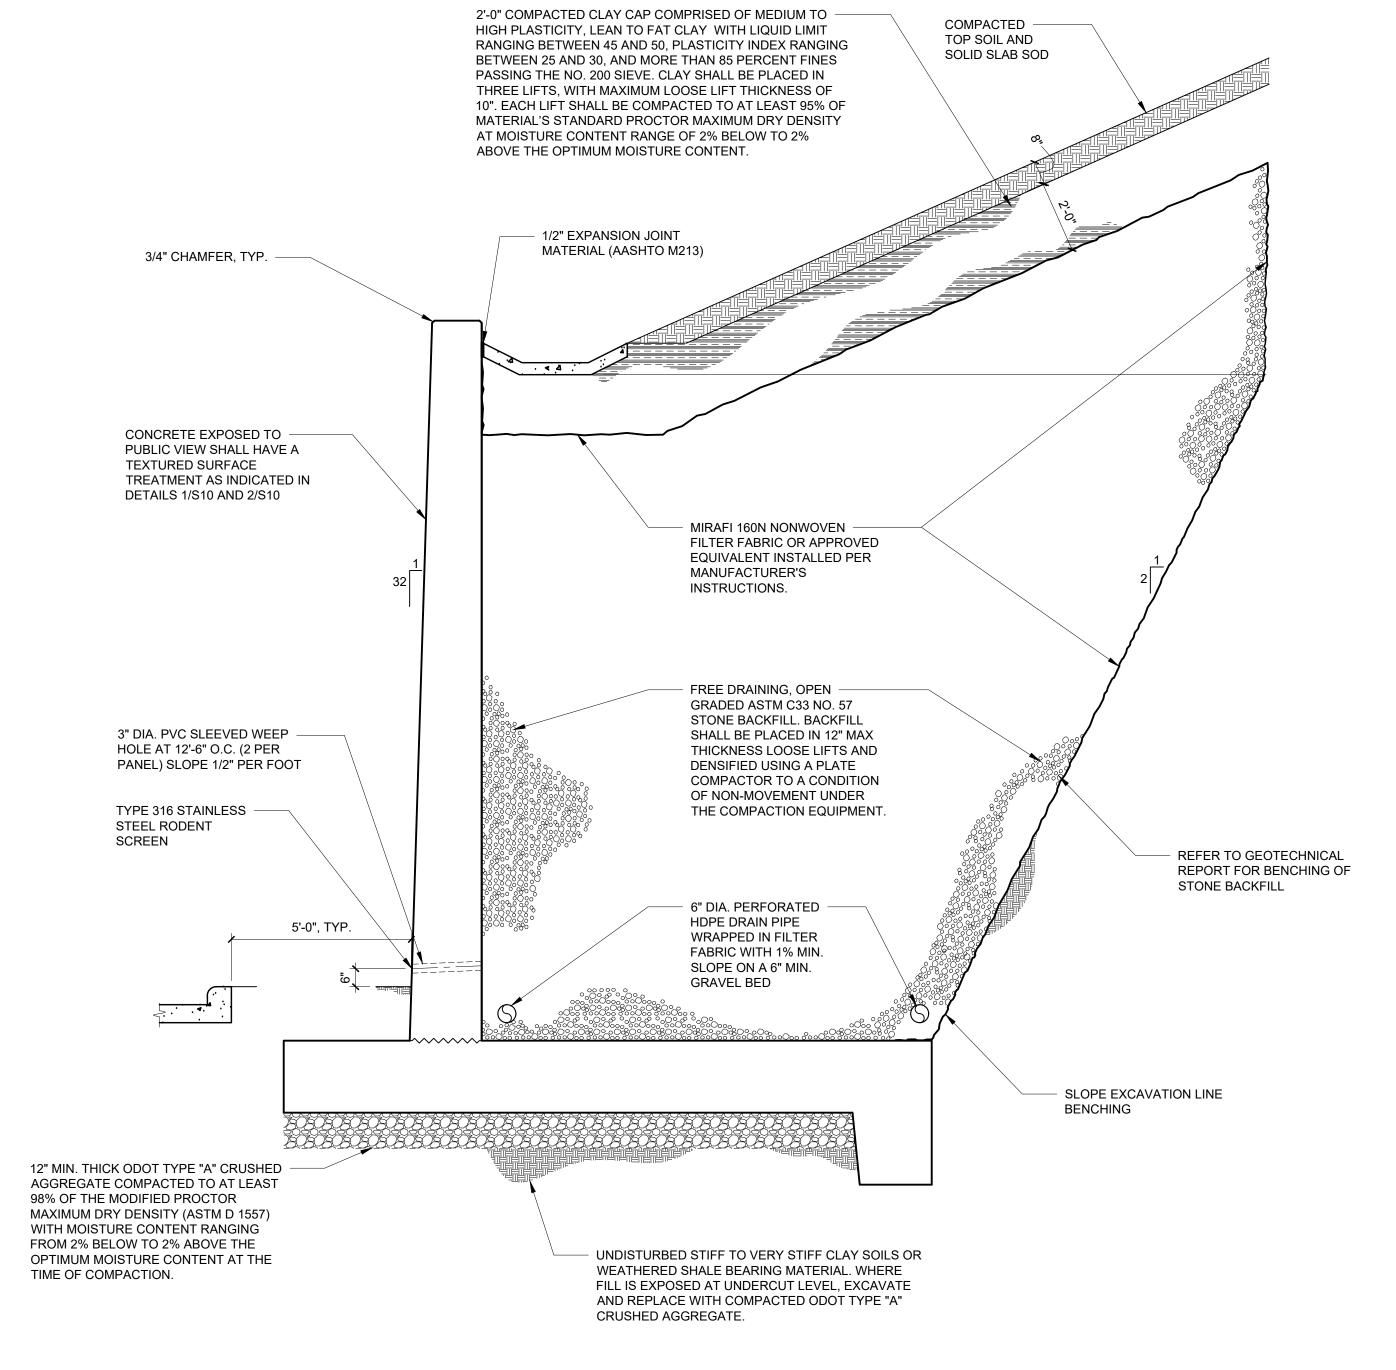

2 RETAINING WALL DRAINAGE DETAILS

| DATE | REVISIONS |  |  |  |  |
|------|-----------|--|--|--|--|
|      |           |  |  |  |  |
|      |           |  |  |  |  |
|      |           |  |  |  |  |
|      |           |  |  |  |  |