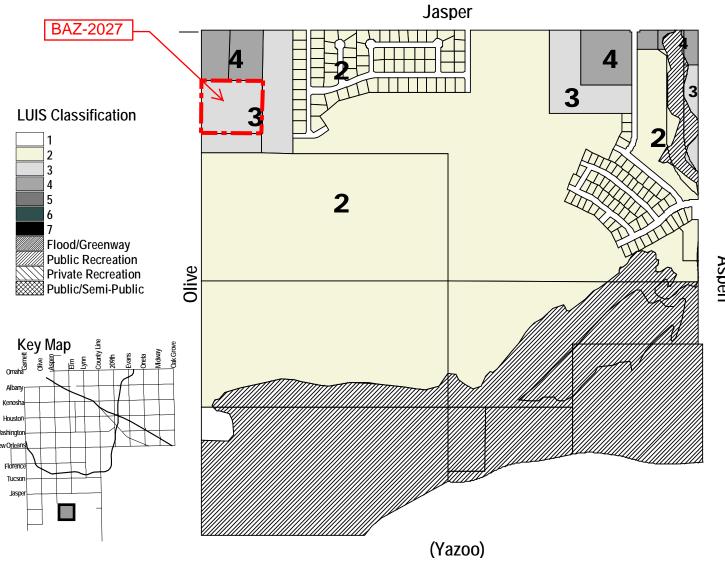

## Jasper/Aspen/(Yazoo)/Olive (Section 9-17-14)

Level 4 designations are given to the northeast corner based on existing zoning and to the northwest corner based on the LUIS model. A Level 3 designation is given to tracts adjoining the Level 4 area in the northeast corners consistent with existing zoning and the northwest corner consistent with the LUIS model as a buffer between Level 4 and Level 2 areas. Level 2 designations are given to remaining undeveloped, non floodplain lands in the section based on the anticipation of sanitary sewer service becoming available at some point in the future. Public recreation areas and floodplains are designated accordingly.