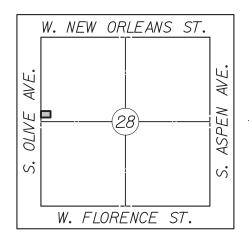

### EXHIBIT A

JOB BAMA WL-1610
PARCEL NO. 10
COUNTY TULSA

LEGAL DESCRIPTION A TRACT OF LAND LOCATED IN

THE S/2 OF THE SW/4 OF THE NW/4 OF SEC. 28,

T18N, R14E, TULSA COUNTY, STATE OF OKLAHOMA,

ACCORDING TO THE UNITED STATES GOVERNMENT

SURVEY THEREOF.

SEC 28 T 18N R 14E

| BEFORE GROSS      | 65, 274.25 | S.F. |
|-------------------|------------|------|
| EXISTING R/W      | 4,900.50   | S.F. |
| PERMANENT R/W     | 4,999.50   | S.F. |
| REM. IN QTR.      | 55, 374.25 | S.F. |
| WATERLINE ESMT    | 0.00       | S.F. |
| TEMP. CONST. ESMT | 0.00       | S.F. |