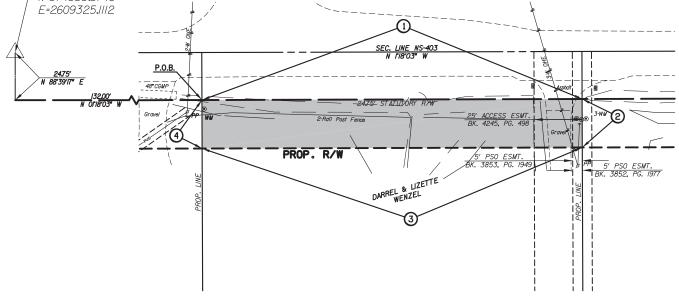

#### 10 FEE SIMPLE

A tract of land in the S/2 of the SW/4 of the N/W4 of Section 28, T18N, R14E, Tulsa County, State of Oklahoma, more particularly described, by metes and bounds, as follows:

Commencing at Southwest Corner of the NW/4 of said Section 28; thence along the South Line of said NW/4 N88°39'17"E a distance of 24.75 feet; thence along the East Right-of-Way of South Olive Avenue N01°18'03"W a distance of 132.00 feet to the Point of Beginning; thence along said East Right-of-Way N01°18'03"W a distance of 198.00 feet; thence N88°39'17"E a distance of 25.25 feet; thence S01°18'03"E a distance of 198.00 feet; thence S88°39'17"W a distance of 25.25 feet to the Point of Beginning,

said tract containing 4,999.50 square feet, or 0.11 acres, more or less.

### EXHIBIT A

JOB BAMA WL-1610
PARCEL NO. 10
COUNTY TULSA

LEGAL DESCRIPTION A TRACT OF LAND LOCATED IN

THE S/2 OF THE SW/4 OF THE NW/4 OF SEC. 28,

T18N, R14E, TULSA COUNTY, STATE OF OKLAHOMA,

ACCORDING TO THE UNITED STATES GOVERNMENT

SURVEY THEREOF.

SEC 28 T 18N R 14E

| BEFORE GROSS      | 65, 274.25 | S.F. |
|-------------------|------------|------|
| EXISTING R/W      | 4,900.50   | S.F. |
| PERMANENT R/W     | 4,999.50   | S.F. |
| REM. IN QTR.      | 55, 374.25 | S.F. |
| WATERLINE ESMT    | 0.00       | S.F. |
| TEMP. CONST. ESMT | 0.00       | S.F. |

1.50 ACRES
0.11 ACRES
0.11 ACRES
1.28 ACRES
0.00 ACRES
0.00 ACRES

BASIS OF BEARINGS
The bearings shown herein or hereon are grid bearings derived from the NGS Oklahoma State Plane Coordinate System.

| W/4 Corner | Sec. 28, TI8N, RI4E | N=374853.8743 | E=2609325.JII2 |

| LINE DATA |               |          |
|-----------|---------------|----------|
|           | BEARING       | DISTANCE |
| 1         | N 01°18′03″ W | 198.00'  |
| 2         | N 88°39′17″ E | 25.25'   |
| 3         | S 01°18′03″ E | 198.00'  |
| 4         | S 88°39'17" W | 25.25'   |