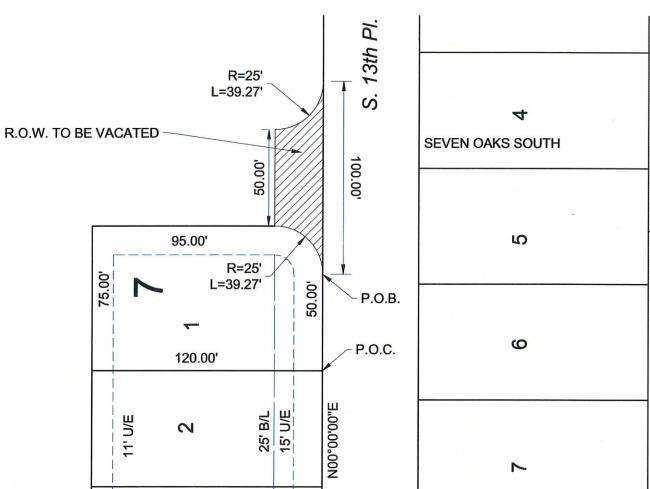

R.O.W. to be Vacated

## R.O.W. to be Vacated

## LEGAL DESCRIPTION OF PORTION TO BE VACATED

A TRACT OF LAND BEING PART OF THE PLATTED RIGHT OF WAY OF S. 13TH PL. IN SEVEN OAKS SOUTH, A SUBDIVISION IN THE CITY OF BROKEN ARROW, TULSA COUNTY, OKLAHOMA BEING PART OF SECTION TWENTY-FIVE (25), TOWNSHIP EIGHTEEN (18) NORTH, RANGE FOURTEEN (14) EAST OF THE INDIAN BASE AND MERIDIAN, BEING MORE FULLY DESCRIBED AS FOLLOWS:

COMMENCING AT THE SOUTHEAST CORNER OF LOT ONE (1) BLOCK SEVEN (7) OF SAID SEVEN OAKS SOUTH; THENCE NORTH 00°00'00" EAST ALONG THE EAST LINE OF SAID LOT ONE (1) AND THE WEST RIGHT OF WAY LINE OF SOUTH 13TH PLACE, A DISTANCE OF 50.00 FEET TO A POINT OF CURVATURE ON THE EAST LINE OF SAID LOT ONE (1) AND THE POINT OF BEGINNING; THENCE ALONG SAID WEST RIGHT OF WAY LINE AND ALONG SAID CURVE TO THE LEFT HAVING A RADIUS OF 25.00 FEET, A CHORD BEARING AND DISTANCE OF NORTH 45°00'00" WEST - 35.36 FEET, FOR AN ARC LENGTH 39.27 FEET: THENCE CONTINUING ALONG SAID WEST RIGHT OF WAY LINE, NORTH 00°00'00" WEST, A DISTANCE OF 50.00 FEET TO A POINT OF CURVATURE; THENCE CONTINUING ALONG SAID WEST RIGHT OF WAY LINE AND ALONG SAID CURVE TO THE LEFT LEFT OF 25.00 Α CHORD **BEARING** AND HAVING Α RADIUS FEET, DISTANCE NORTH 45°00'00" EAST - 35.36 FEET, FOR AN ARC LENGTH OF 39.27 FEET; THENCE SOUTH 00°00'00" EAST, DISTANCE OF 100.00 TO THE POINT OF Α BEGINNING. CONTAINING 1518.25 SQUARE FEET OR 0.03 ACRES.

LEGAL DESCRIPTION BASIS OF BEARINGS IS THE EAST LINE OF LOT ONE (1) BLOCK SEVEN (7) OF SEVEN OAKS SOUTH, PLAT NO. 6220, BEING NORTH 00°00'00" EAST.

THIS LEGAL DESCRIPTION WAS PREPARED ON APRIL 18, 2019 BY JAY P. BISSELL, OKLAHOMA LICENSED LAND SURVEYOR NO. 1318.