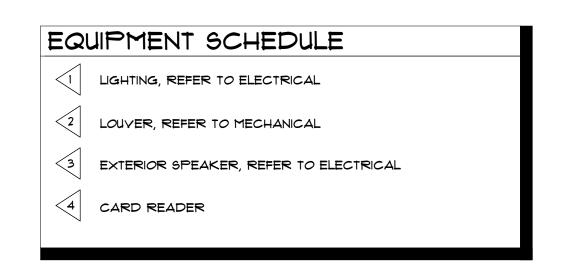

GH2 PROJECT #: 20160013

© 2018 COPYRIGHT GH2 ARCHITECTS, LLC

**A201** 

INTERIM REVIEW ONLY

DOCUMENT INCOMPLETE.
NOT INTENDED FOR PERMIT,

BIDDING OR CONSTRUCTION

EQUIPMENT SCHEDULE

LIGHTING, REFER TO ELECTRICAL

2 LOUVER, REFER TO MECHANICAL

4 CARD READER

| Keynote<br>Number | Material                 | Manufacturer            | Product-Series                      | Color               | Location                    |
|-------------------|--------------------------|-------------------------|-------------------------------------|---------------------|-----------------------------|
|                   |                          |                         |                                     |                     |                             |
| BK-1              | Brick                    | Hebron Brick<br>Company | Masonry - Modular                   | Opus Modular        | See Exterior Elevations     |
| CP-1              | Metal Coping             | TBD                     | Aluminium                           | Color to match PT-1 | Parapet above Brick Masonry |
| CS-1              | Masonry                  | TBD                     | Cast Stone Cap                      | TBD                 | Exterior Patio Wall         |
| DS-1              | Aluminum                 | TBD                     | Pre-finished Metal<br>Downspout     | Color to match PT-1 | See Exterior Elevations     |
| GT-1              | Gutter                   | TBD                     | Aluminium                           | Color to match SS-1 | See Exterior Elevations     |
| MC-1              | Metal Coping             | TBD                     | Aluminium                           | Color to match PT-1 | Parapet above Brick Masonry |
| MP-1              | Pre-Finished Metal Panel | Morin                   | Metal Panel A-12                    | Dove Gray           | See Exterior Elevations     |
| MP-2              | Pre-Finished Metal Panel | Morin                   | Metal Panel A-12                    | Colonial Red        | See Exterior Elevations     |
| MP-3              | Pre-Finished Metal Panel | Morin                   | Metal Panel A-12 Soffit             | Colonial Red        | See Exterior Elevations     |
| MP-4              | Pre-Finished Metal Panel | Morin                   | Metal Panel X-12                    | Dove Gray           | See Exterior Elevations     |
| SS-1              | Pre-Finished Metal Panel | Morin                   | Standing Seam MorZip Roof<br>System | Colonial Red        | See Exterior Elevations     |
| SS-2              | Pre-Finished Metal Panel | Morin                   | Standing Seam MorZip Wall<br>System | Colonial Red        | See Exterior Elevations     |