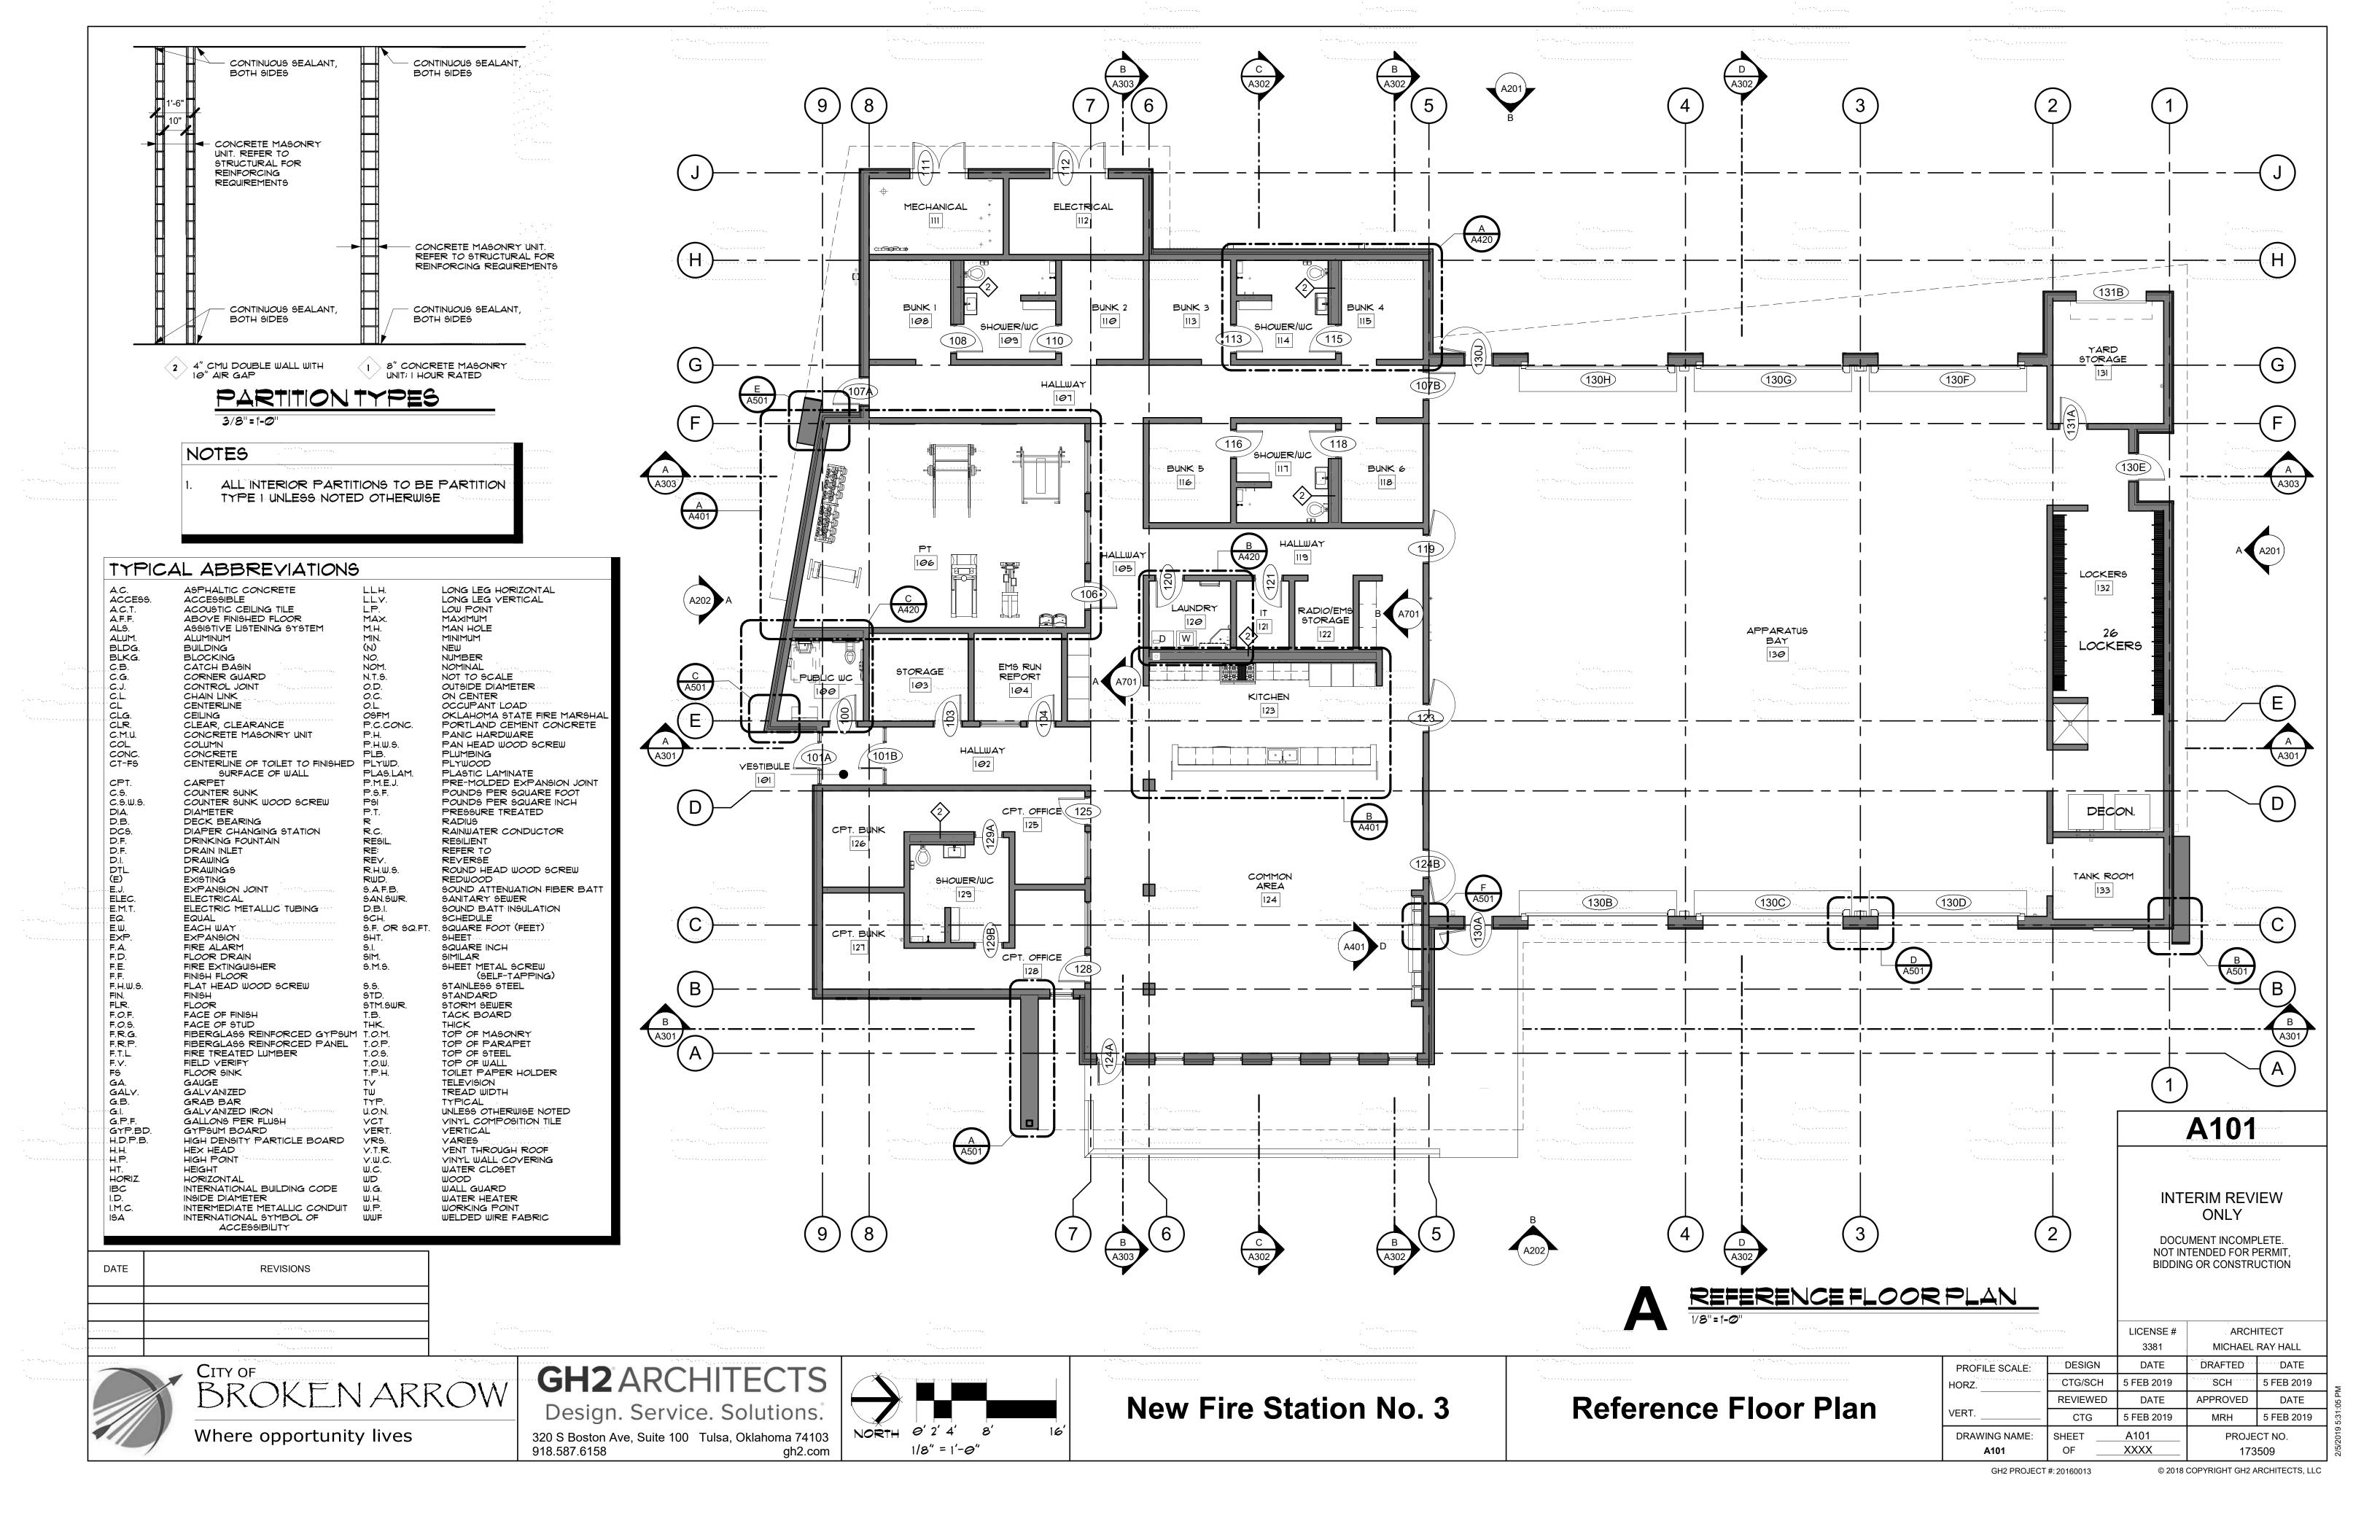

## GENERAL ELEVATION NOTES

P J METAL PANEL JOINT

C J MASONRY CONTROL JOINT

XX-X MATERIAL KEYNOTE

## GENERAL NOTES

- DETAILS ON EXTERIOR ELEVATIONS ARE GENERAL IN NATURE AND FOR ILLUSTRATIVE PURPOSES ONLY. REFER TO WALL DETAILS AND SECTIONS FOR DETAILED INFORMATION CONCERNING EXTERIOR CONSTRUCTION.
- REFER TO FLOOR PLANS, SECTIONS, WALL DETAILS, AND STRUCTURAL DRAWINGS FOR COMPLETE INFORMATION. REFER TO ELECTRICAL FOR EXTERIOR LIGHTING.
- PROVIDE BLOCKING AT SIGNAGE METAL ROOF AND SOFFIT ARE REQUIRED TO BE MADE BY THE SAME MANUFACTURING COMPANY AND PROVIDE SAME COLOR SELECTIONS FOR COLOR CONTINUITY.

|                      | 3 4 MP-2 MP-1 | MC-1 BK-1 MP-1 E            | B A303 7                                            | 8 9                      |
|----------------------|--------