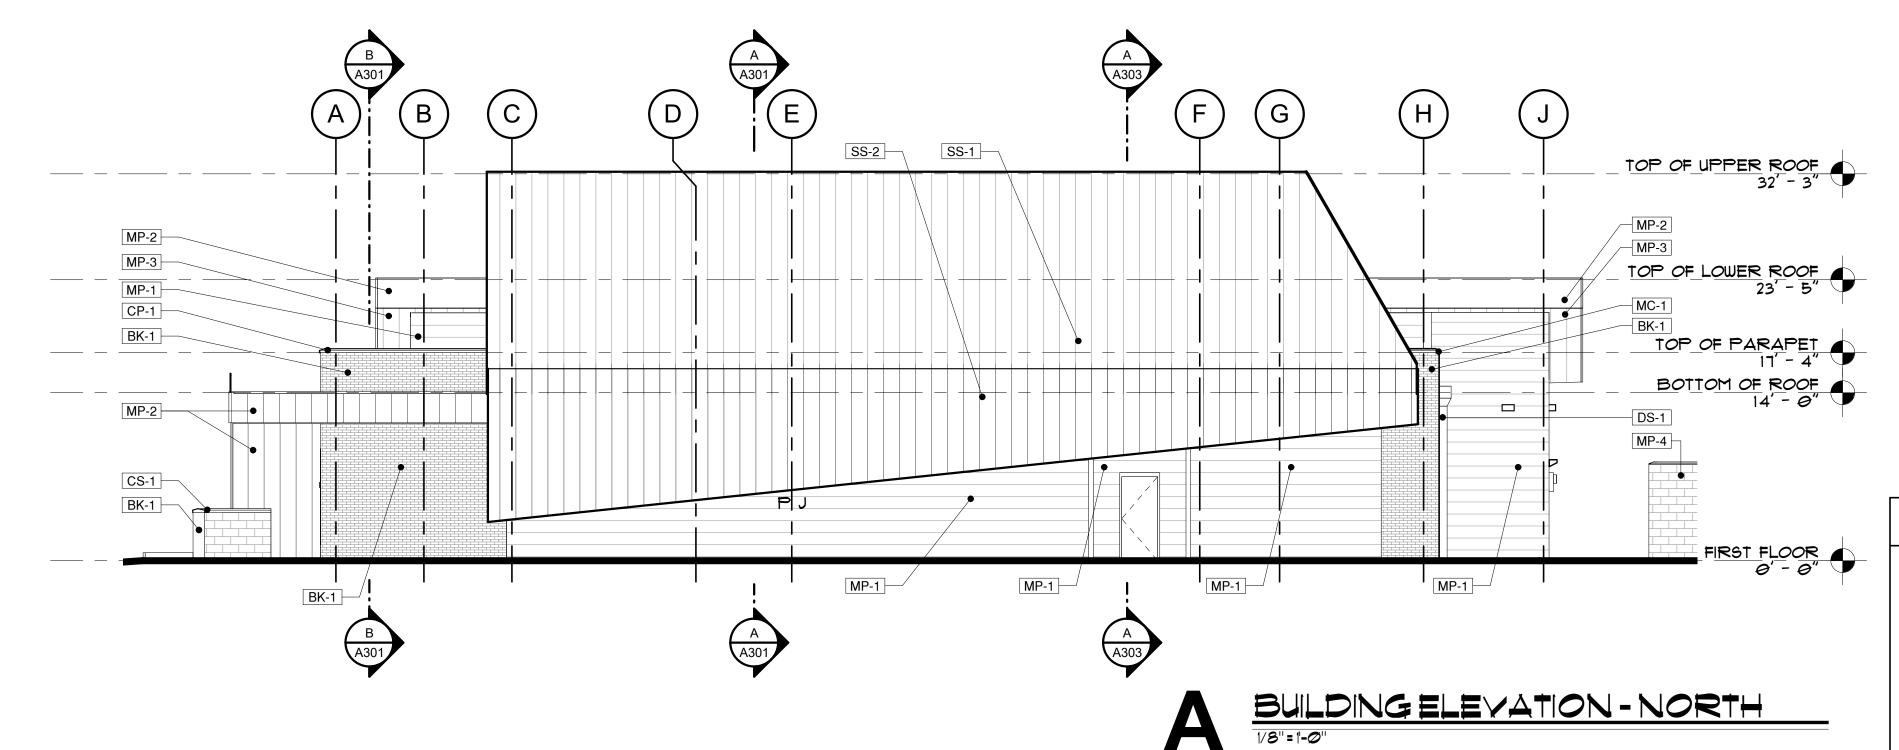

## GENERAL ELEVATION NOTES

P J METAL PANEL JOINT

C J MASONRY CONTROL JOINT

XX-X MATERIAL KEYNOTE

|                      | 3 4 MP-2 MP-1 | MC-1 BK-1 MP-1 E            | B A303 7                                            | 8 9                      |
|----------------------|---------------|-----------------------------|-----------------------------------------------------|--------------------------|
| MP-2<br>MP-3<br>130F |               | A3127                       | MP-1 MP-2 MP-2 1112 1111 1111 1111 1111 1111 1111 1 | BK-1 MP-2 SS-2 MP-2 BK-1 |
|                      | D<br>A302     | B A302 B BUILDING 1/8"=1-@" | B<br>A303<br>ELEVATION WEST                         | FIRST FLOOR  Ø' - Ø"     |

| Keynote |                          |                         | D 1 10 :                            |                     | 1 0                         |
|---------|--------------------------|-------------------------|-------------------------------------|---------------------|-----------------------------|
| Number  | Material                 | Manufacturer            | Product-Series                      | Color               | Location                    |
|         | I                        | T                       |                                     | 1-                  |                             |
| BK-1    | Brick                    | Hebron Brick<br>Company | Masonry - Modular                   | Opus Modular        | See Exterior Elevations     |
| CP-1    | Metal Coping             | TBD                     | Aluminium                           | Color to match PT-1 | Parapet above Brick Masonry |
| CS-1    | Masonry                  | TBD                     | Cast Stone Cap                      | TBD                 | Exterior Patio Wall         |
| DS-1    | Aluminum                 | TBD                     | Pre-finished Metal<br>Downspout     | Color to match PT-1 | See Exterior Elevations     |
| GT-1    | Gutter                   | TBD                     | Aluminium                           | Color to match SS-1 | See Exterior Elevations     |
| MC-1    | Metal Coping             | TBD                     | Aluminium                           | Color to match PT-1 | Parapet above Brick Masonry |
| MP-1    | Pre-Finished Metal Panel | Morin                   | Metal Panel A-12                    | Dove Gray           | See Exterior Elevations     |
| MP-2    | Pre-Finished Metal Panel | Morin                   | Metal Panel A-12                    | Colonial Red        | See Exterior Elevations     |
| MP-3    | Pre-Finished Metal Panel | Morin                   | Metal Panel A-12 Soffit             | Colonial Red        | See Exterior Elevations     |
| MP-4    | Pre-Finished Metal Panel | Morin                   | Metal Panel X-12                    | Dove Gray           | See Exterior Elevations     |
| SS-1    | Pre-Finished Metal Panel | Morin                   | Standing Seam MorZip Roof<br>System | Colonial Red        | See Exterior Elevations     |
| SS-2    | Pre-Finished Metal Panel | Morin                   | Standing Seam MorZip Wall<br>System | Colonial Red        | See Exterior Elevations     |