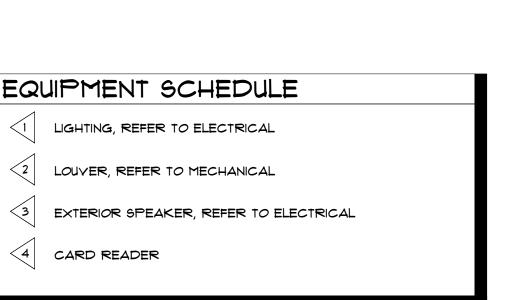

GH2 PROJECT #: 20160013

© 2018 COPYRIGHT GH2 ARCHITECTS, LLC

**A201** 

INTERIM REVIEW ONLY

DOCUMENT INCOMPLETE.
NOT INTENDED FOR PERMIT,

BIDDING OR CONSTRUCTION

EQUIPMENT SCHEDULE

LIGHTING, REFER TO ELECTRICAL

2 LOUVER, REFER TO MECHANICAL

4 CARD READER

| Keynote<br>Number | Material                 | Manufacturer            | Product-Series                      | Color               | Location                    |
|-------------------|--------------------------|-------------------------|-------------------------------------|---------------------|-----------------------------|
|                   |                          |                         |                                     |                     |                             |
| BK-1              | Brick                    | Hebron Brick<br>Company | Masonry - Modular                   | Opus Modular        | See Exterior Elevations     |
| CP-1              | Metal Coping             | TBD                     | Aluminium                           | Color to match PT-1 | Parapet above Brick Masonry |
| CS-1              | Masonry                  | TBD                     | Cast Stone Cap                      | TBD                 | Exterior Patio Wall         |
| DS-1              | Aluminum                 | TBD                     | Pre-finished Metal<br>Downspout     | Color to match PT-1 | See Exterior Elevations     |
| GT-1              | Gutter                   | TBD                     | Aluminium                           | Color to match SS-1 | See Exterior Elevations     |
| MC-1              | Metal Coping             | TBD                     | Aluminium                           | Color to match PT-1 | Parapet above Brick Masonry |
| MP-1              | Pre-Finished Metal Panel | Morin                   | Metal Panel A-12                    | Dove Gray           | See Exterior Elevations     |
| MP-2              | Pre-Finished Metal Panel | Morin                   | Metal Panel A-12                    | Colonial Red        | See Exterior Elevations     |
| MP-3              | Pre-Finished Metal Panel | Morin                   | Metal Panel A-12 Soffit             | Colonial Red        | See Exterior Elevations     |
| MP-4              | Pre-Finished Metal Panel | Morin                   | Metal Panel X-12                    | Dove Gray           | See Exterior Elevations     |
| SS-1              | Pre-Finished Metal Panel | Morin                   | Standing Seam MorZip Roof<br>System | Colonial Red        | See Exterior Elevations     |
| SS-2              | Pre-Finished Metal Panel | Morin                   | Standing Seam MorZip Wall<br>System | Colonial Red        | See Exterior Elevations     |