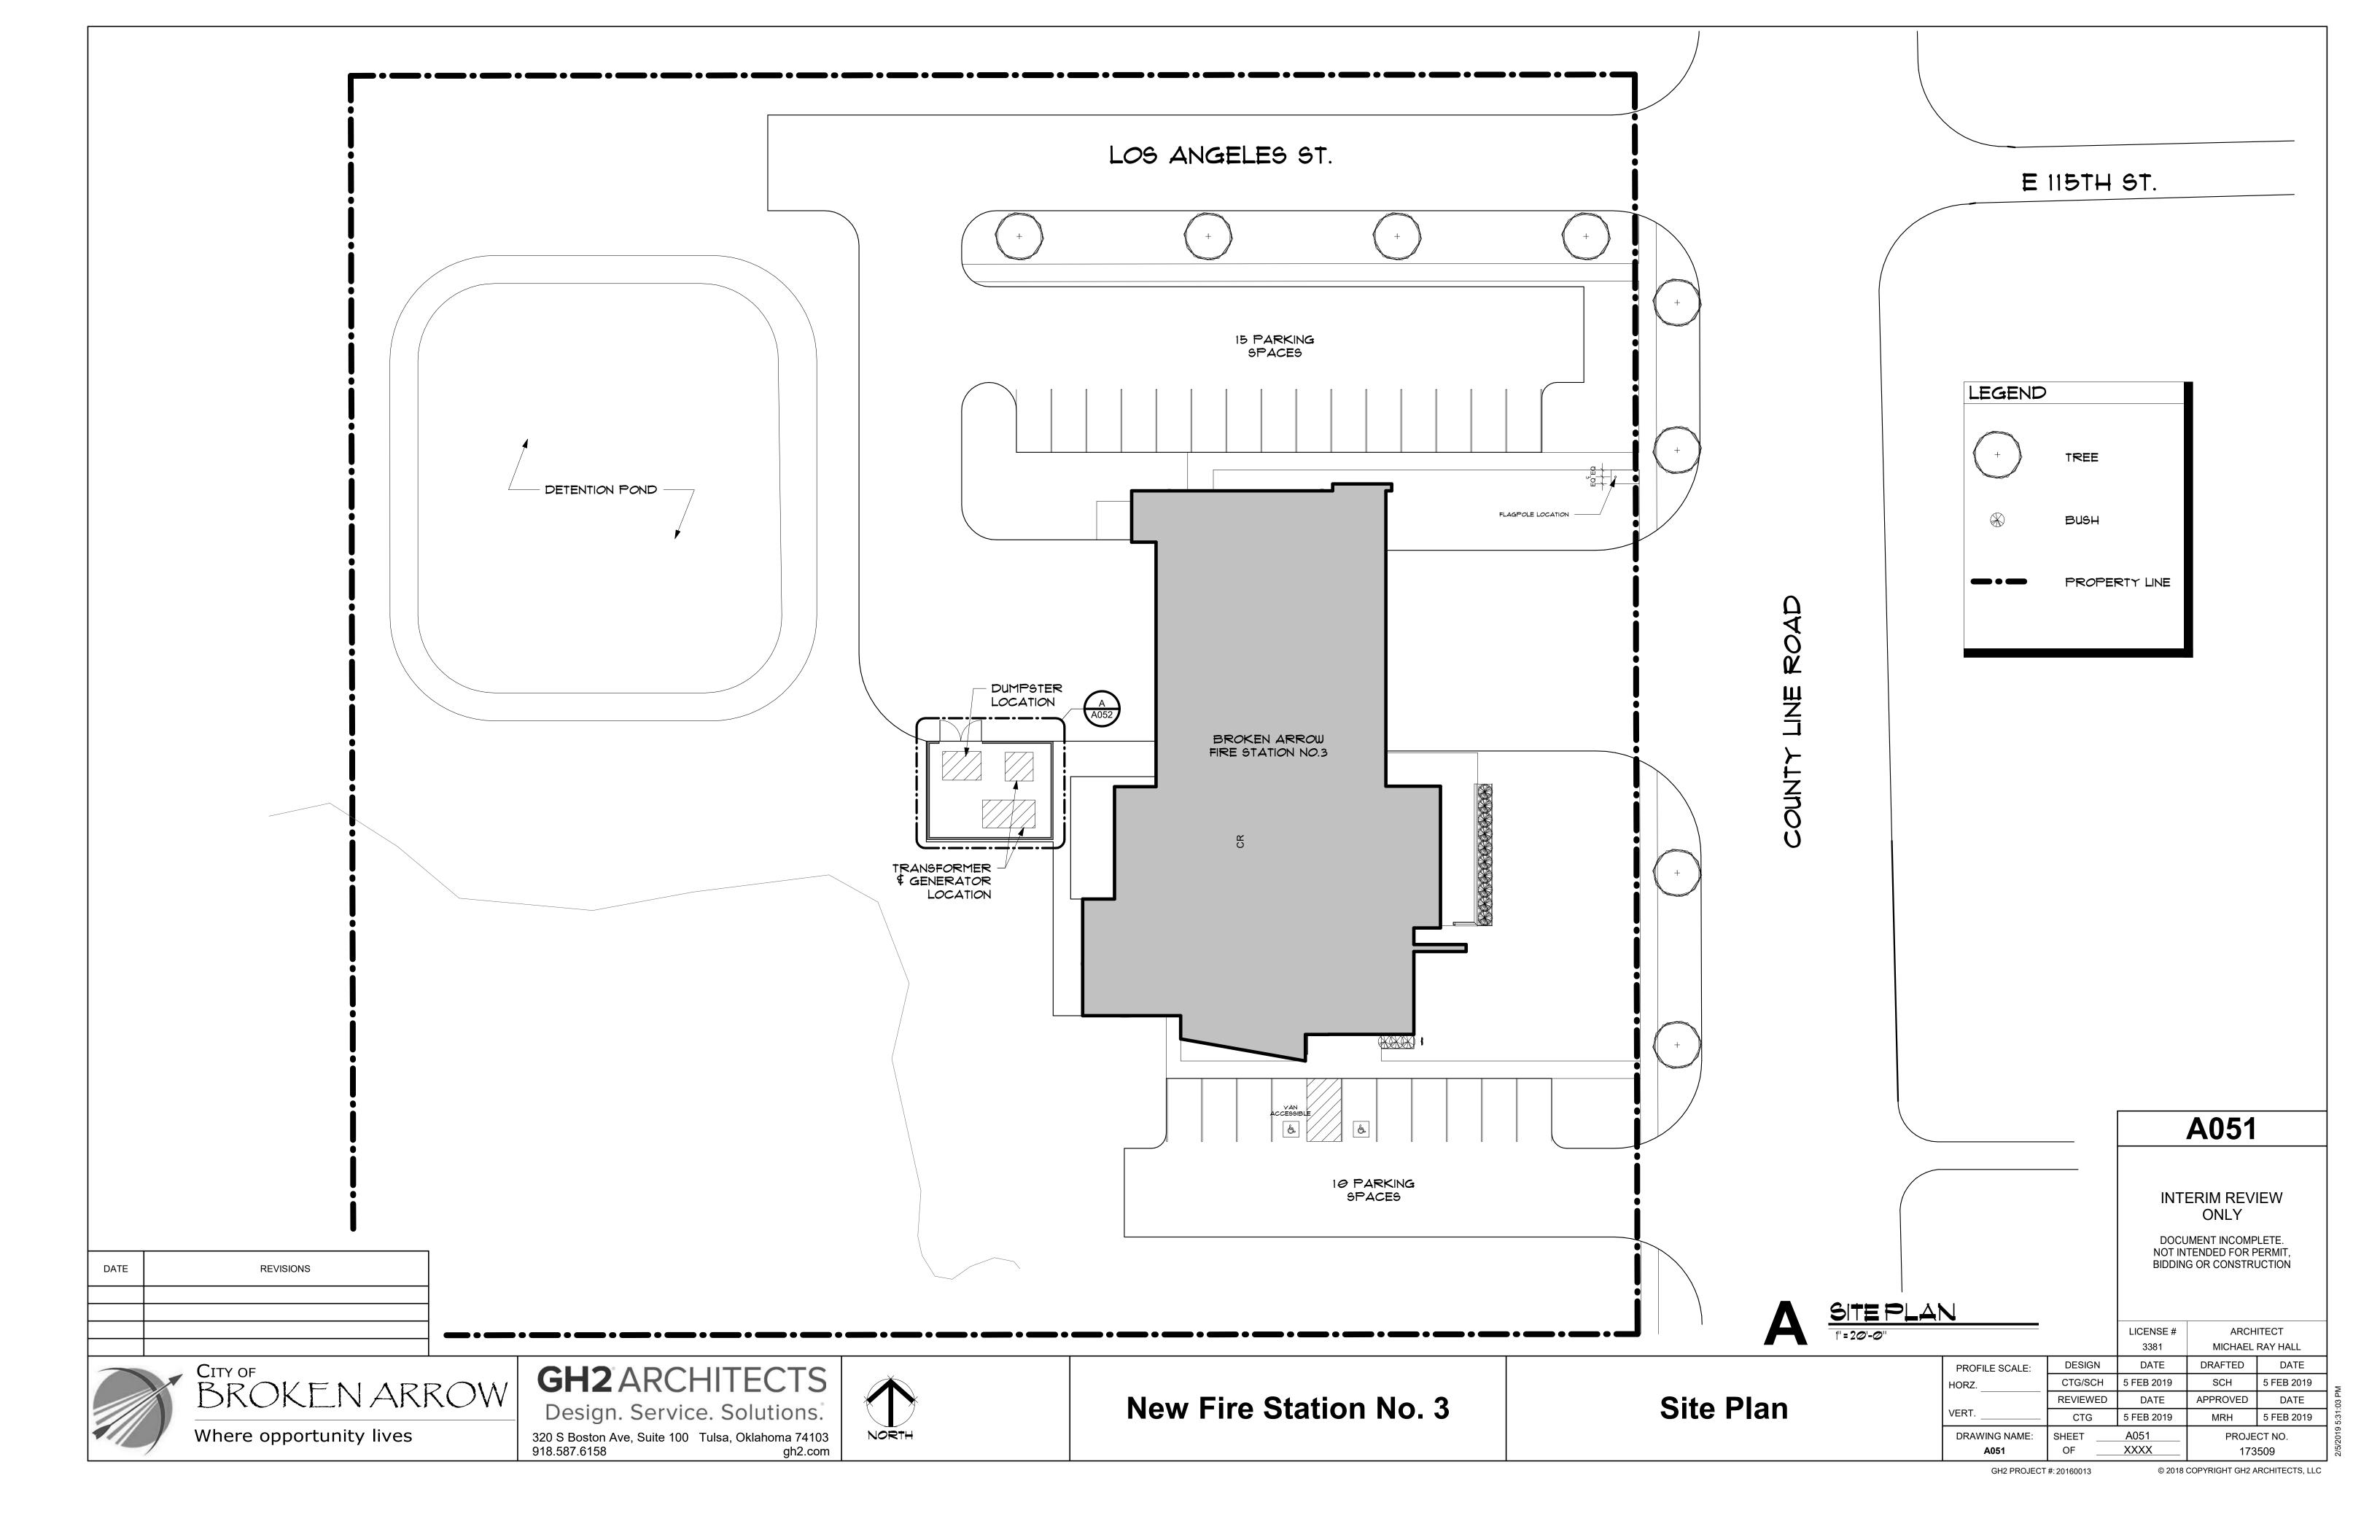

## GENERAL ELEVATION NOTES

P J METAL PANEL JOINT

C J MASONRY CONTROL JOINT

XX-X MATERIAL KEYNOTE

## GENERAL NOTES

- DETAILS ON EXTERIOR ELEVATIONS ARE GENERAL IN NATURE AND FOR ILLUSTRATIVE PURPOSES ONLY. REFER TO WALL DETAILS AND SECTIONS FOR DETAILED INFORMATION CONCERNING EXTERIOR CONSTRUCTION.
- REFER TO FLOOR PLANS, SECTIONS, WALL DETAILS, AND STRUCTURAL DRAWINGS FOR COMPLETE INFORMATION. REFER TO ELECTRICAL FOR EXTERIOR LIGHTING.
- PROVIDE BLOCKING AT SIGNAGE METAL ROOF AND SOFFIT ARE REQUIRED TO BE MADE BY THE SAME MANUFACTURING COMPANY AND PROVIDE SAME COLOR SELECTIONS FOR COLOR CONTINUITY.

|                      | 3 4 MP-2 MP-1 | MC-1 BK-1 MP-1 E            | B A303 7                                            | 8 9                      |
|----------------------|------