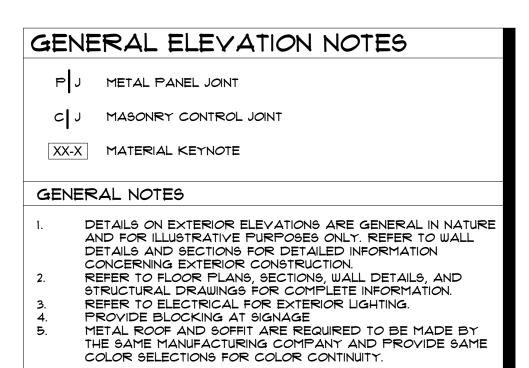

## GENERAL ELEVATION NOTES

P J METAL PANEL JOINT

C J MASONRY CONTROL JOINT

XX-X MATERIAL KEYNOTE

## GENERAL NOTES

- DETAILS ON EXTERIOR ELEVATIONS ARE GENERAL IN NATURE AND FOR ILLUSTRATIVE PURPOSES ONLY. REFER TO WALL DETAILS AND SECTIONS FOR DETAILED INFORMATION CONCERNING EXTERIOR CONSTRUCTION.
- REFER TO FLOOR PLANS, SECTIONS, WALL DETAILS, AND STRUCTURAL DRAWINGS FOR COMPLETE INFORMATION. REFER TO ELECTRICAL FOR EXTERIOR LIGHTING.
- PROVIDE BLOCKING AT SIGNAGE METAL ROOF AND SOFFIT ARE REQUIRED TO BE MADE BY THE SAME MANUFACTURING COMPANY AND PROVIDE SAME COLOR SELECTIONS FOR COLOR CONTINUITY.