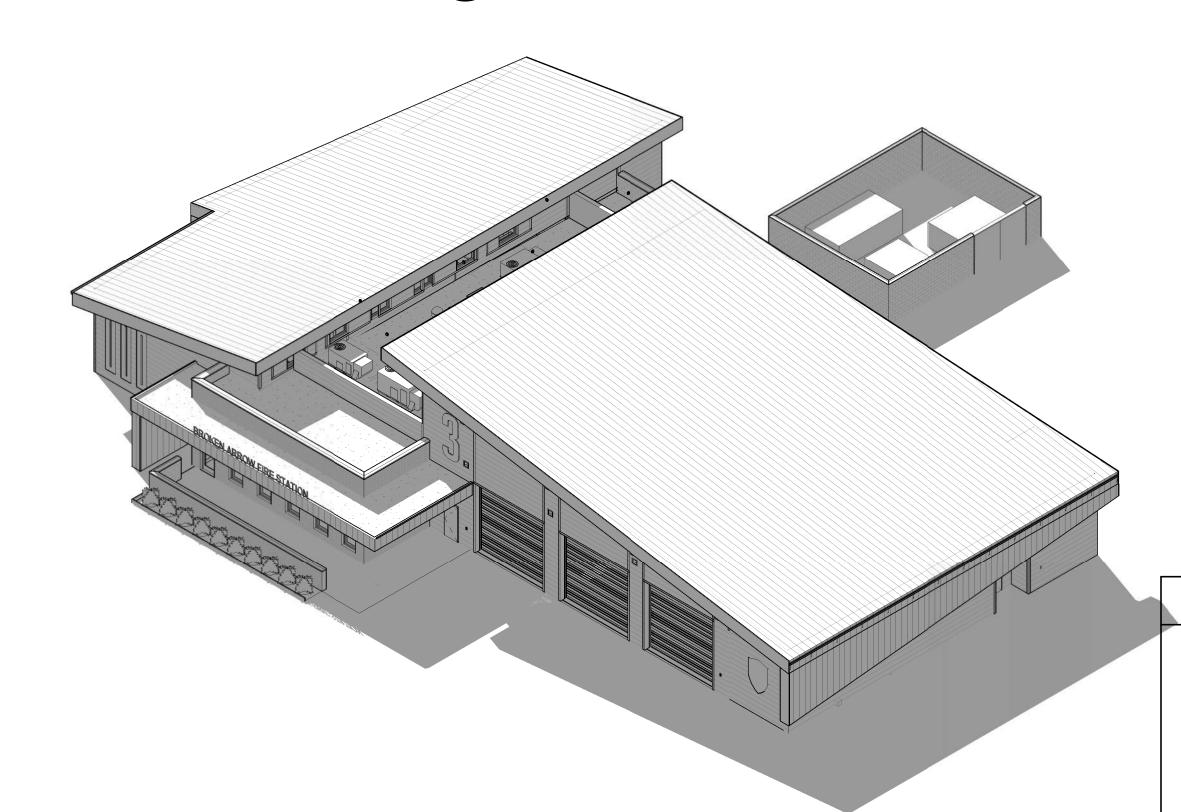

DOCUMENT INCOMPLETE. NOT INTENDED FOR PERMIT, BIDDING OR CONSTRUCTION

SOUTHWEST AXONOMETRIC

REVISIONS

Where opportunity lives

SOUTHEASTAXONOMETRIC

CITY OF BROKENARROW GH2 ARCHITECTS

Design. Service. Solutions. 320 S Boston Ave, Suite 100 Tulsa, Oklahoma 74103 918.587.6158 gh2.com **New Fire Station No. 3** 

Axc

NORTHWEST AXONOMETRIC

|                                                                                                                                                                                                                                 |                |          | LICENSE #   ARCHIT |                  | TECT       |       |
|---------------------------------------------------------------------------------------------------------------------------------------------------------------------------------------------------------------------------------|----------------|----------|--------------------|------------------|------------|-------|
|                                                                                                                                                                                                                                 |                |          | 3381 .             | MICHAEL RAY HALL |            |       |
| e de la companya de<br>La companya de la co | PROFILE SCALE: | DESIGN   | DATE               | DRAFTED          | ·····DATE  |       |
| conometrics                                                                                                                                                                                                                     | HORZ.          | CTG/SCH  | 5 FEB 2019         | SCH              | 5 FEB 2019 |       |
|                                                                                                                                                                                                                                 |                | REVIEWED | DATE               | APPROVED         | DATE       | 30 PI |
|                                                                                                                                                                                                                                 | VERT           | CTG      | 5 FEB 2019         | MRH              | 5 FEB 2019 | 5:31  |
|                                                                                                                                                                                                                                 | DRAWING NAME:  | SHEET    | A210               | PROJECT NO.      |            | 2019  |
|                                                                                                                                                                                                                                 | A210           | OF       | XXXX               | 173              | 509        | 2/5/  |

NORTHEAST AXONOMETRIC

A210

INTERIM REVIEW ONLY

DOCUMENT INCOMPLETE.
NOT INTENDED FOR PERMIT,
BIDDING OR CONSTRUCTION

GH2 PROJECT #: 20160013

© 2018 COPYRIGHT GH2 ARCHITECTS, LLC