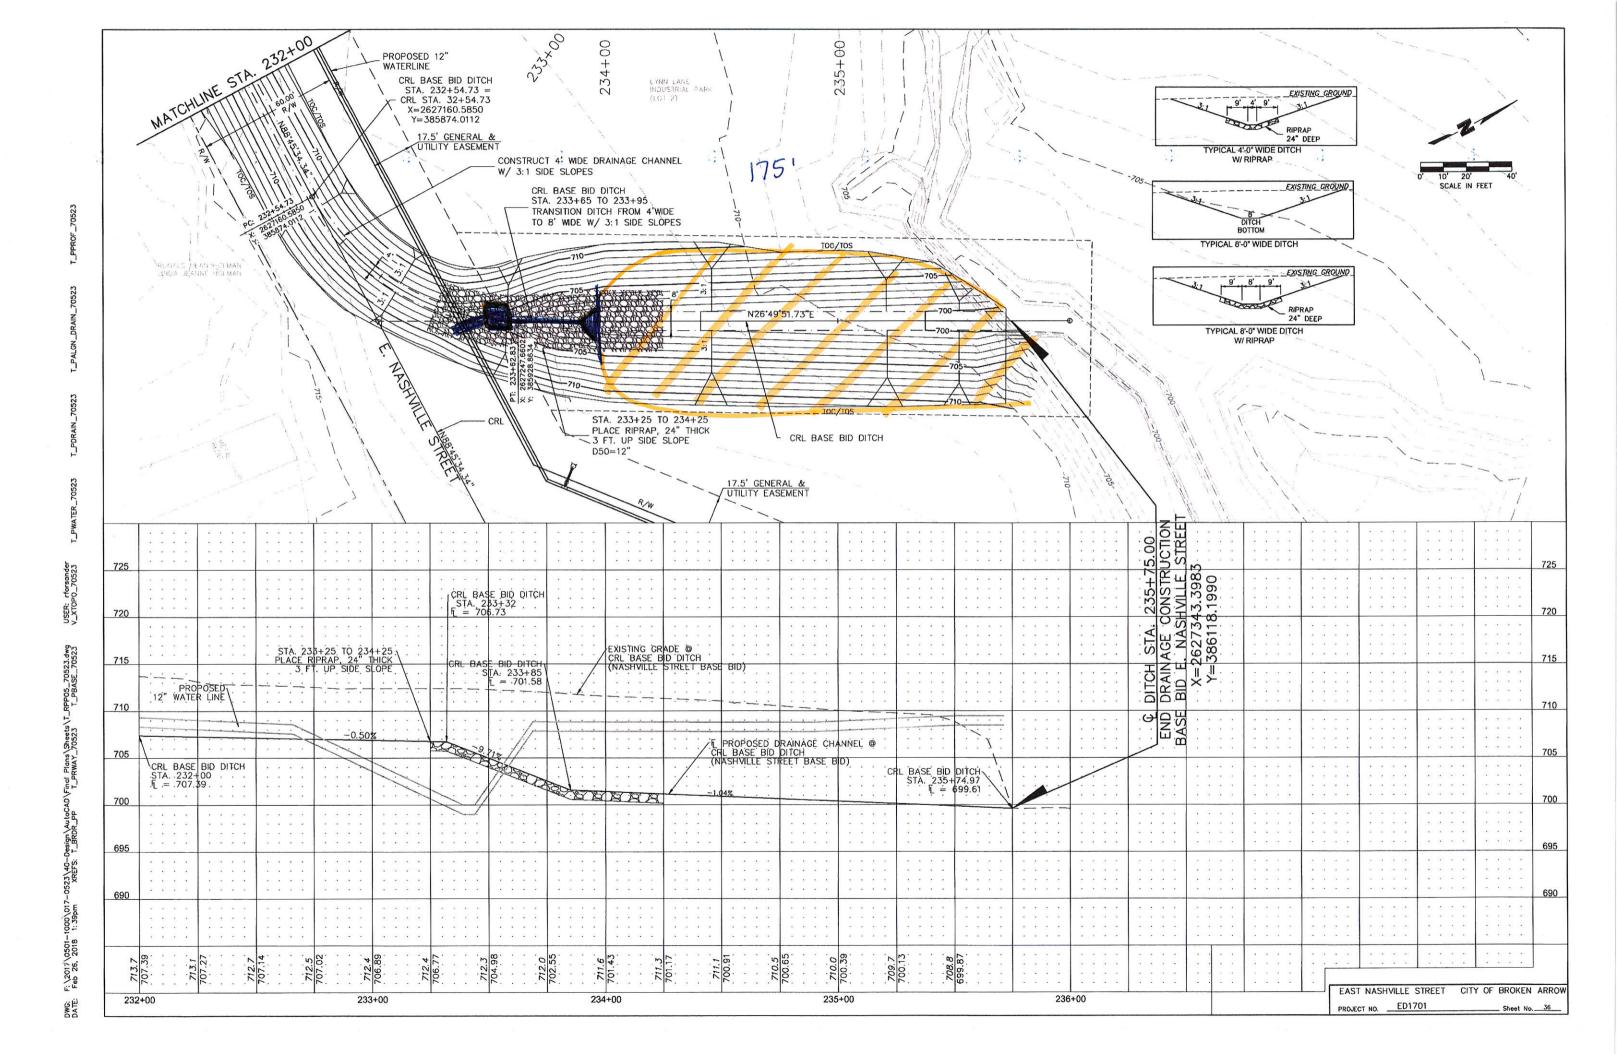

|                                                     |                                                   |
|                                                  | 1) Unitro                                           |                                                   |
|                                                  | 1 > 2×16                                            |                                                   |
|                                                  |                                                     |                                                   |
|                                                  |                                                     |                                                   |

7.66