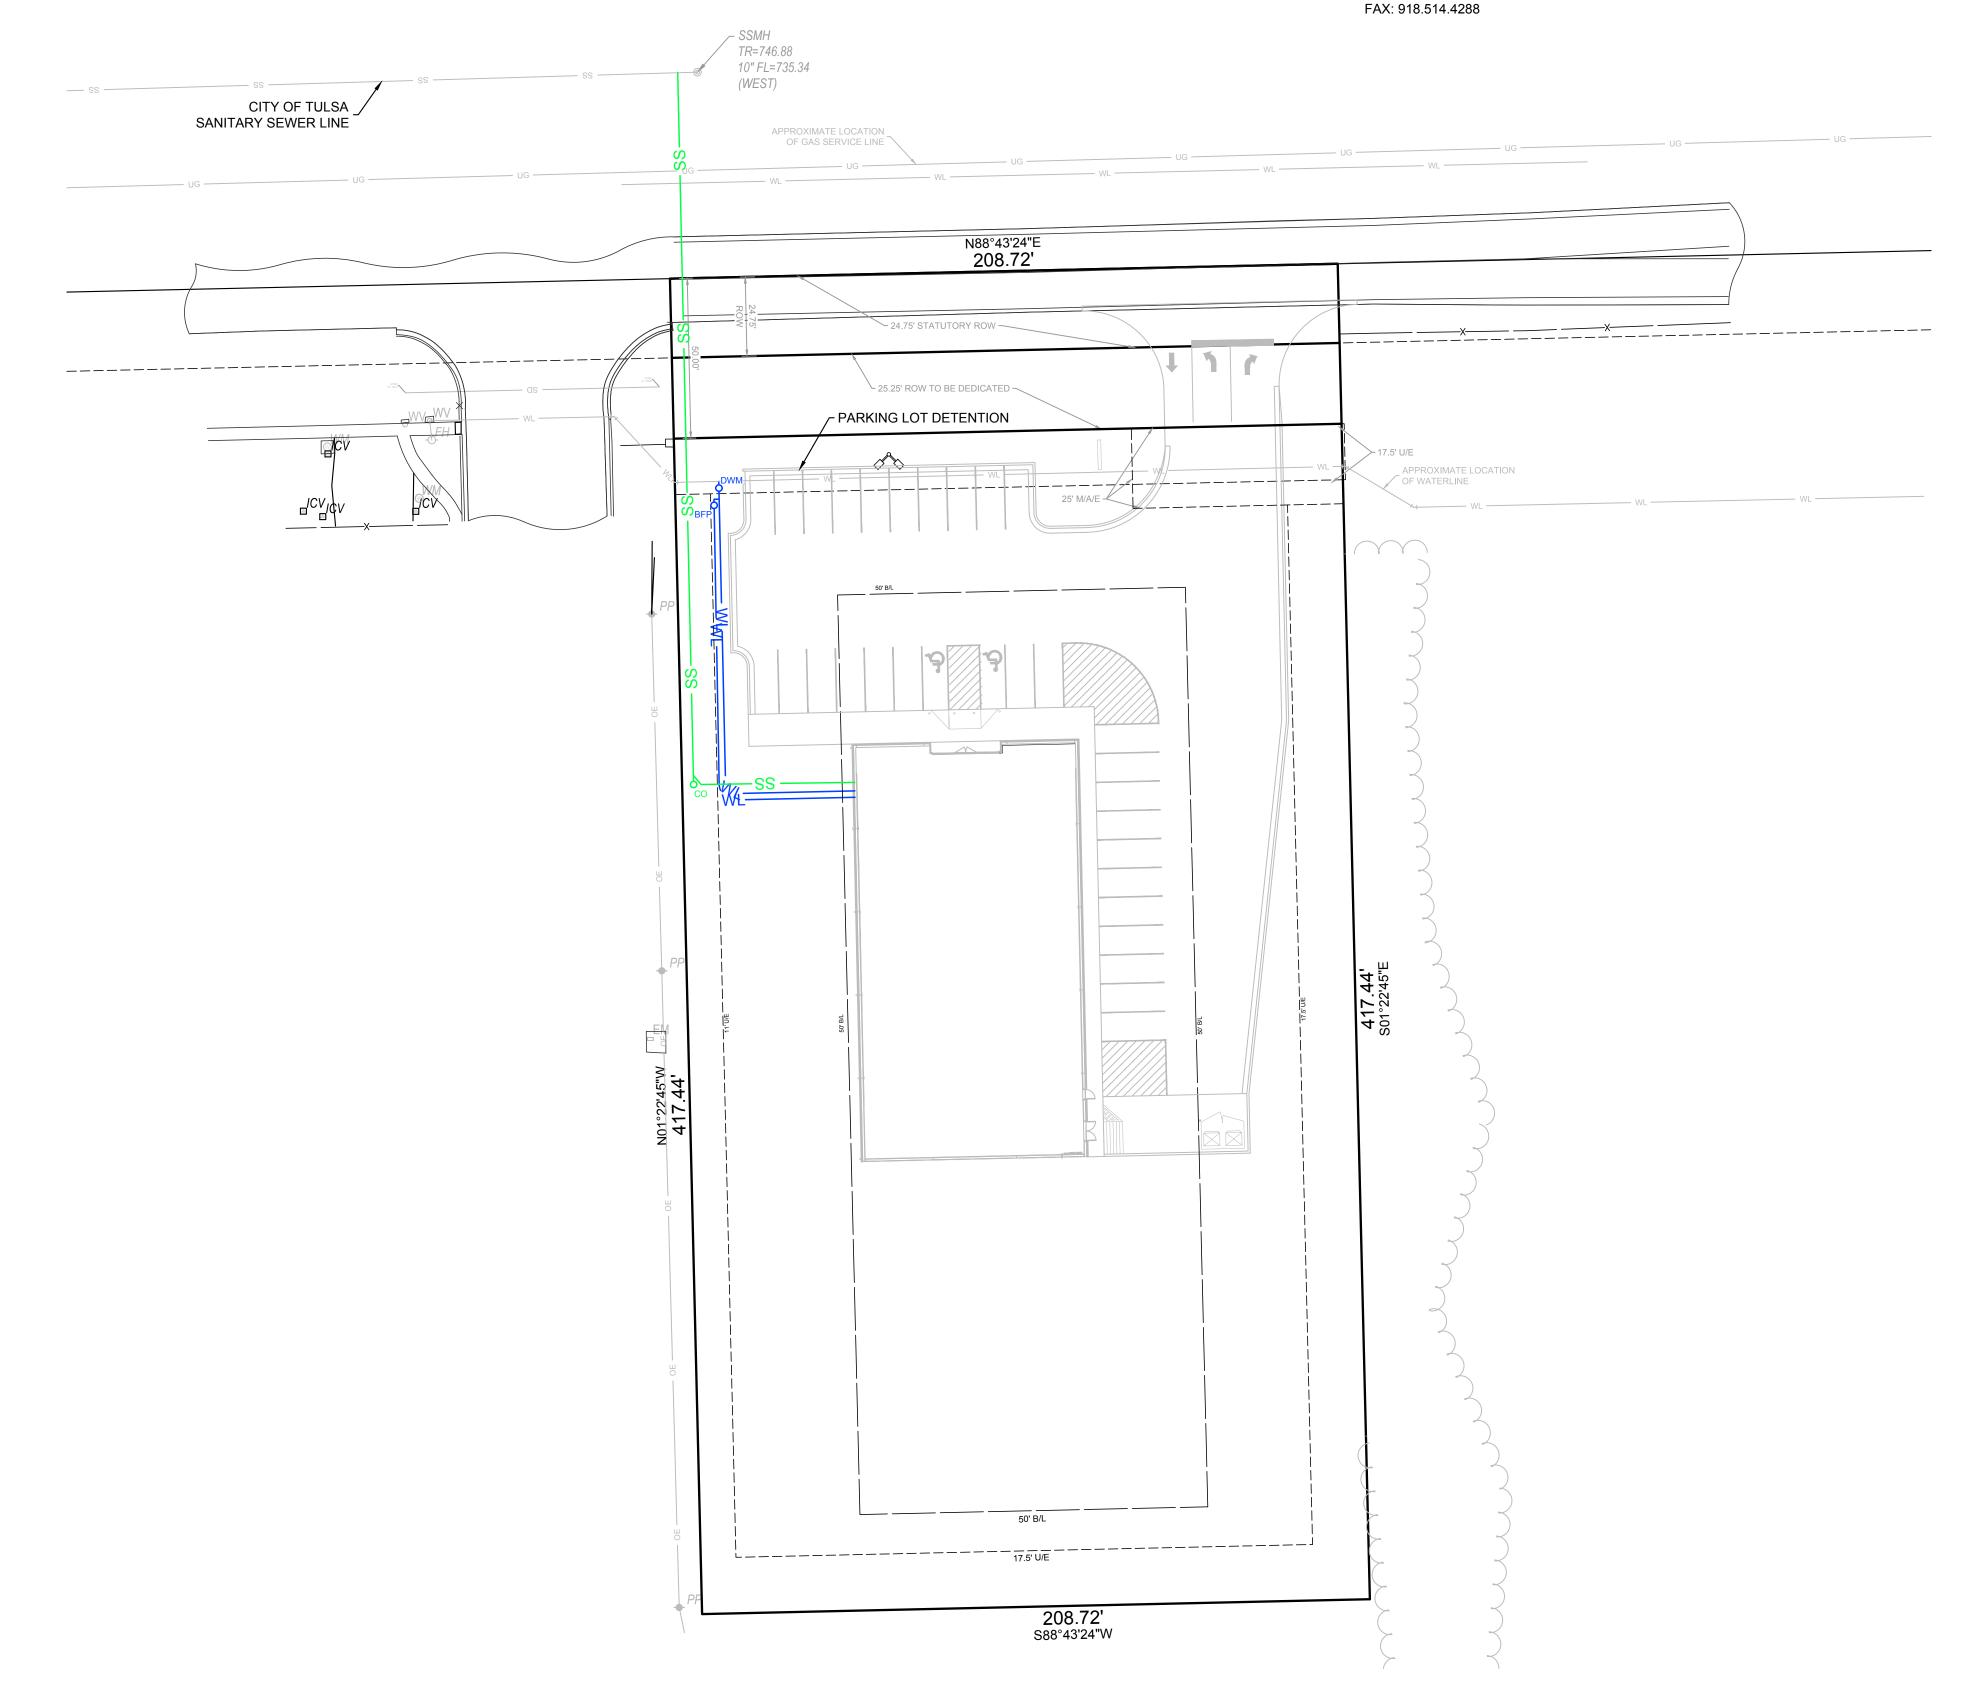

PUD-283
CONCEPTUAL UTILITY PLAN

## Dollar General Broken Arrow #20251

A TRACT OF LAND IN THE NORTH 417.44 FEET OF THE WEST 208.72 FEET OF THE EAST HALF OF THE NORTHEAST QUARTER OF THE NORTHEAST QUARTER (E/2 NE/4 NE/4) OF SECTION THIRTY-THREE (33), TOWNSHIP NINETEEN (19) NORTH, RANGE FOURTEEN (14) EAST OF THE INDIAN BASE AND MERIDIAN, TULSA COUNTY, STATE OF OKLAHOMA.

## LEGEND

| ss              | 4" SANITARY SEWER SERVICE (UNLESS OTHERWISE NOTED) |
|-----------------|----------------------------------------------------|
|                 | 1" WATERLINE SERVICE (UNLESS OTHERWISE NOTED)      |
| O BFP           | 3/4" BACK FLOW PREVENTION VALV                     |
| ODWM            | 3/4" DOMESTIC WATER METER                          |
| o <sup>co</sup> | STANDARD CLEAN OUT                                 |