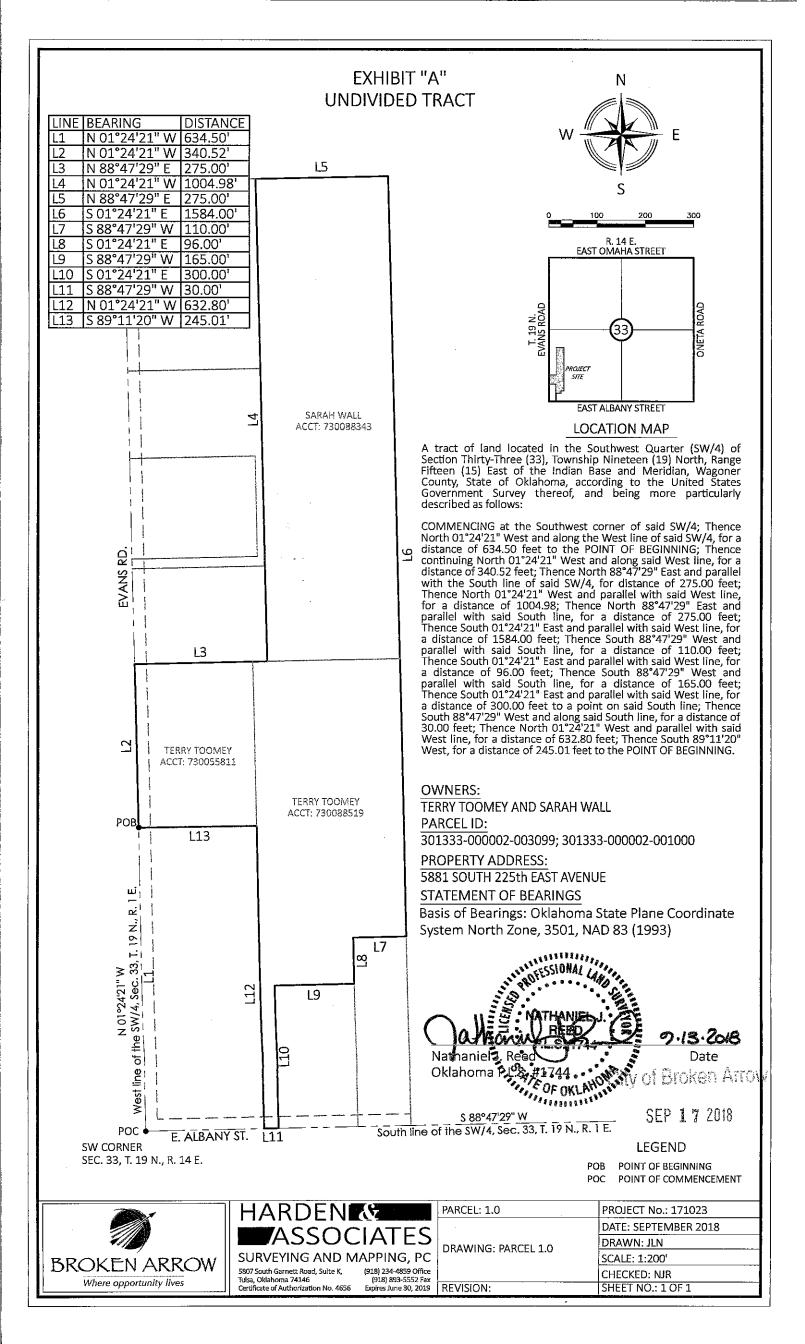

Deed Report

Deed Name: UNDIVIDED TRACT Starting Coordinates: Northing 399973.42, Easting 2640408.32

Bearing Distance Description N 01°24'21" W 340.52 N 88°47'29" E 275.00 N 01°24'21" W 1004.98 N 88°47'29" E 275.00 S 01°24'21" E 1584.00 S 88°47'29" W 110.00 S 01°24'21" E 96.00 S 88°47'29" W 165.00 S 01°24'21" E 300.00 S 88°47'29" ₩ 30.00 N 01°24'21" W 632.80 S 89°11'20" W 245.01

Ending Coordinates: Northing 399973.42, Easting 2640408.32

Area: 564321.31 S.F., 12.9550 Acres Total Perimeter Distance> 5058.31 Closure Error Distance> 0.0000 Closure Precision> 1 in 999999

City of Broken Arrow