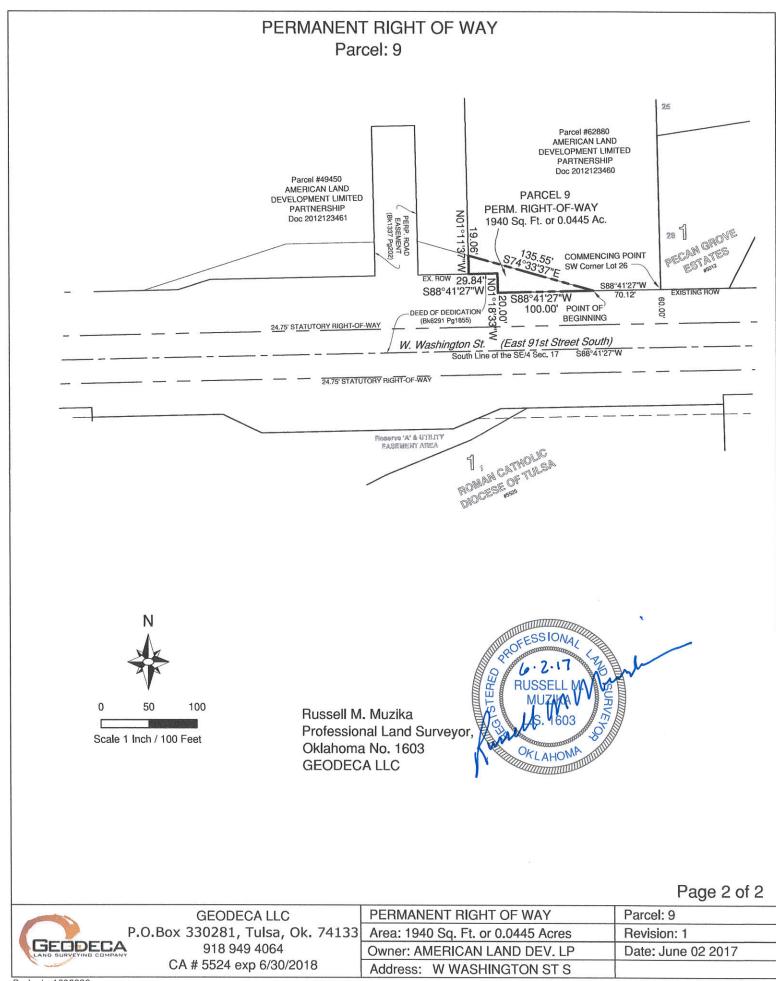

## PERMANENT RIGHT OF WAY Parcel: 9

#### LEGAL DESCRIPTION:

A part of the Southeast Quarter (SE/4) of Section 17, Township 18 North, Range 14 East of the Indian Meridian, Tulsa County, Oklahoma, more particularly described as follows; Commencing at the Southwest corner of Lot Twenty-six (26) of Block One (1) of "PECAN GROVE ESTATES" an addition to the City of Broken Arrow filed as Plat #5012 at the office of the Tulsa County Clerk; Thence parallel with the North line of the Southeast Quarter of Section 17 along the North line of a tract of land described in Deed of Dedication filed in Book 6291 Page 1855 at the office of the Tulsa County Clerk, S88°41'27"W a distance of 70.12 feet to the Point of Beginning; Thence S88°41'27"W a distance of 29.84 feet; Thence N01°11'37"W a distance of 19.06 feet; Thence S74°33'37"E a distance of 135.55 feet to the Point of Beginning.

Having an total area of 1940 square feet, 0.0445 acres

Bearings based on the Oklahoma State Plane Grid Zone North.

This legal description meets the minimum technical standards for legal descriptions in the State of Oklahoma. Prepared by Russell M. Muzika, Oklahoma PLS No. 1603

# 

| P.O.Box 330281, Tulsa, Ok. 74133 |  | PERMANENT RIGHT OF WAY             | Parcel: 9          |
|----------------------------------|--|------------------------------------|--------------------|
|                                  |  | Area: 1940 Sq. Ft. or 0.0445 Acres | Revision: 1        |
|                                  |  | Owner: AMERICAN LAND DEV. LP       | Date: June 02 2017 |
|                                  |  | Address: W WASHINGTON ST S         |                    |