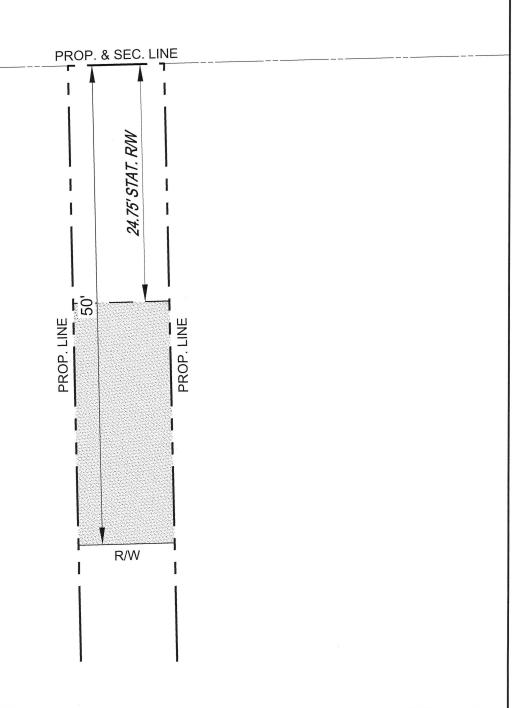

# LEGAL DESCRIPTION:

A strip, piece or parcel of land lying in part of the  $W\frac{1}{2}$  E½ NE¼ of Section 33, Township 18 North, Range 14 East, IM, Tulsa County, Oklahoma. Said parcel of land being described by metes and bounds as follows:

The North 50.00 feet of the East 10 feet of the West 115 feet of the East 517 feet of the North 1800 feet of said  $W\frac{1}{2}$   $E\frac{1}{2}$   $NE\frac{1}{4}$ 

Containing 0.01 acres (253 Sq. Ft.) more or less, of new right of way, the remaining area included in the above description being statutory right of way occupied by the present road.