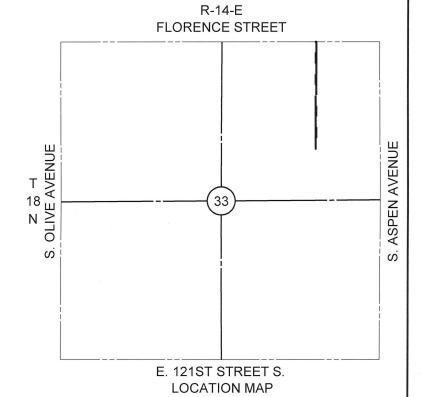

Project: ST1410 FLORENCE STREET: OLIVE TO ASPEN, PARCEL NO. 18

# LEGAL DESCRIPTION:

A strip, piece or parcel of land lying in part of the  $W\frac{1}{2}$  E½ NE¼ of Section 33, Township 18 North, Range 14 East, IM, Tulsa County, Oklahoma. Said parcel of land being described by metes and bounds as follows:

The North 50.00 feet of the East 10 feet of the West 115 feet of the East 517 feet of the North 1800 feet of said  $W\frac{1}{2}$   $E\frac{1}{2}$   $NE\frac{1}{4}$ 

Containing 0.01 acres (253 Sq. Ft.) more or less, of new right of way, the remaining area included in the above description being statutory right of way occupied by the present road.