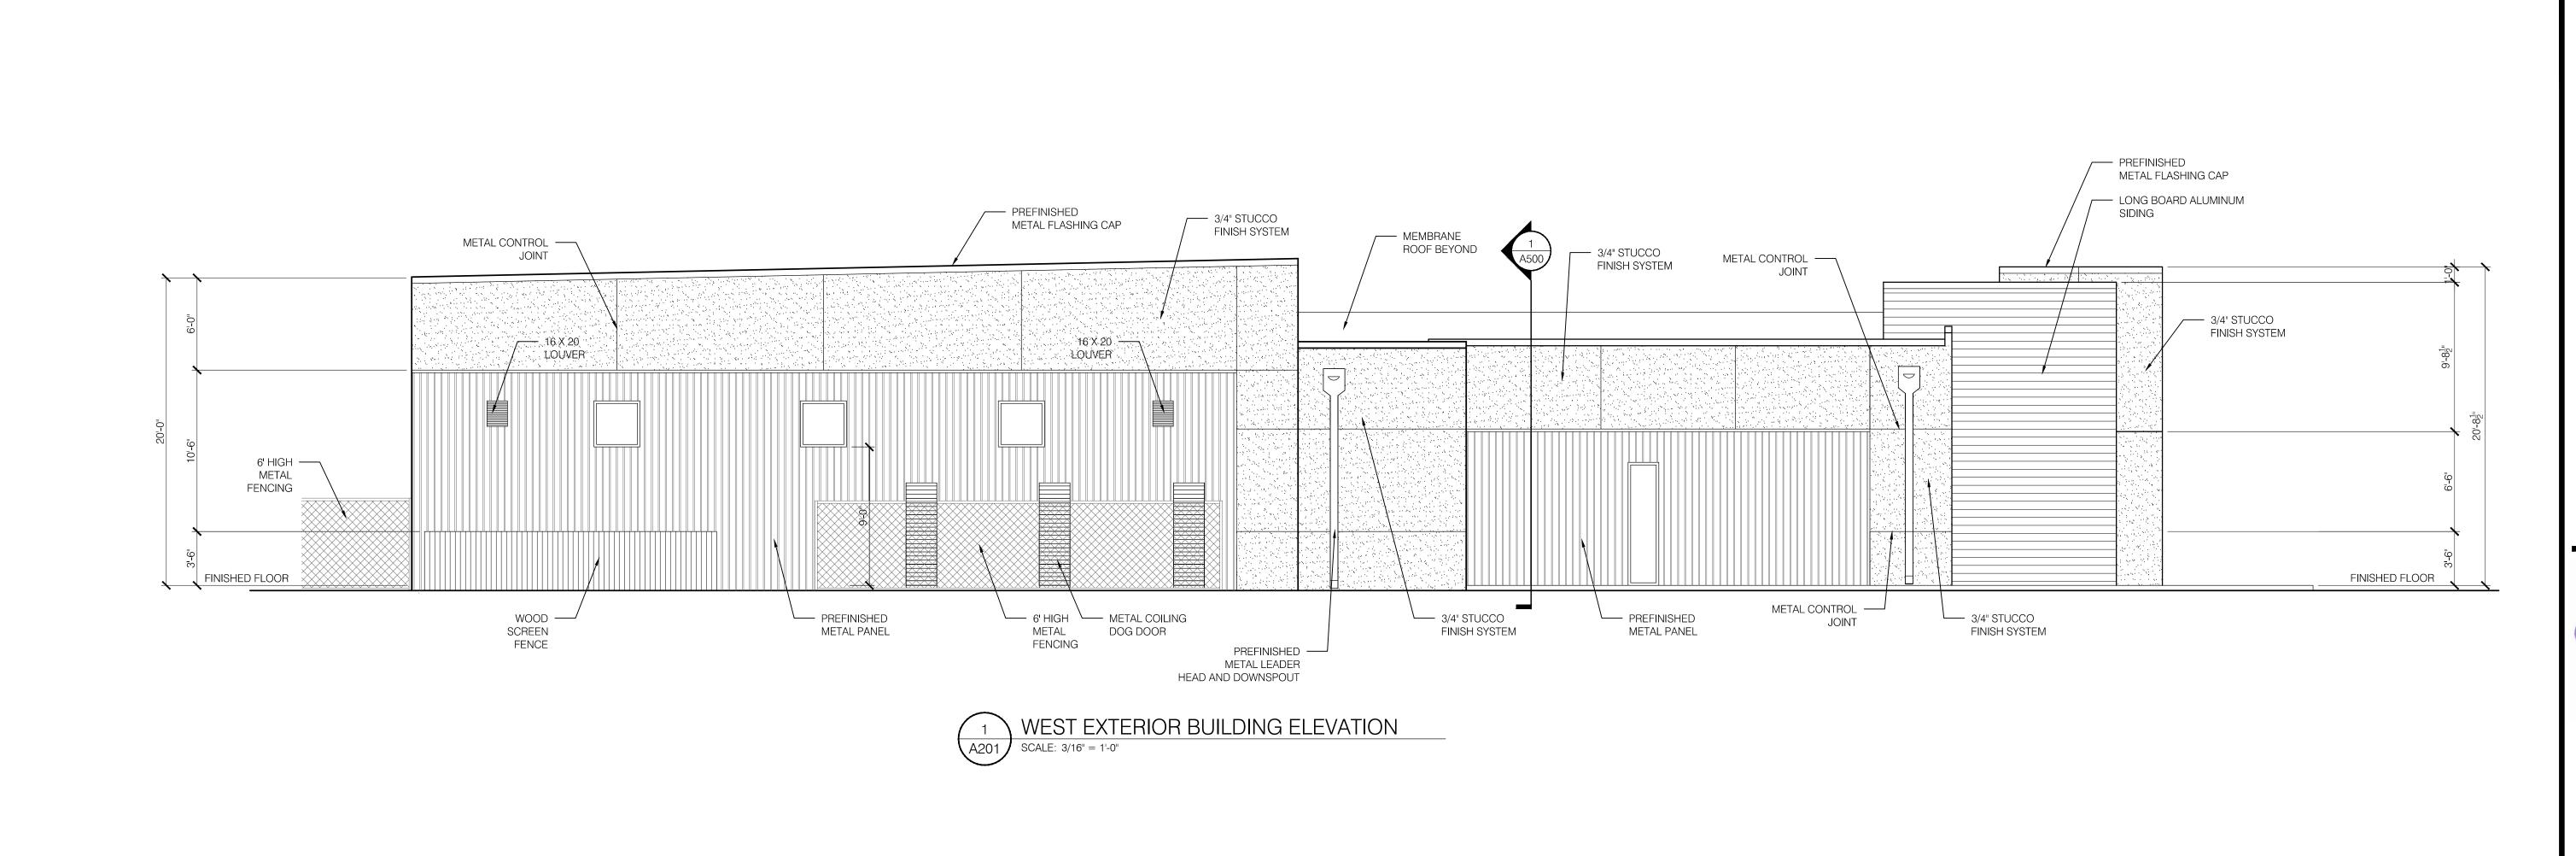

SCALE: 3/16" = 1'-0"

MAN - LECHTENBERGER P 3052 NORTH ASPEN AVENUE BROKEN ARROW, OK 74012 918.697.6372

TOP DOG
TRAINING
CENTER
BROKEN ARROW, OKLAHOMA

EXTERIOR BUILDING ELEVATIONS

A201