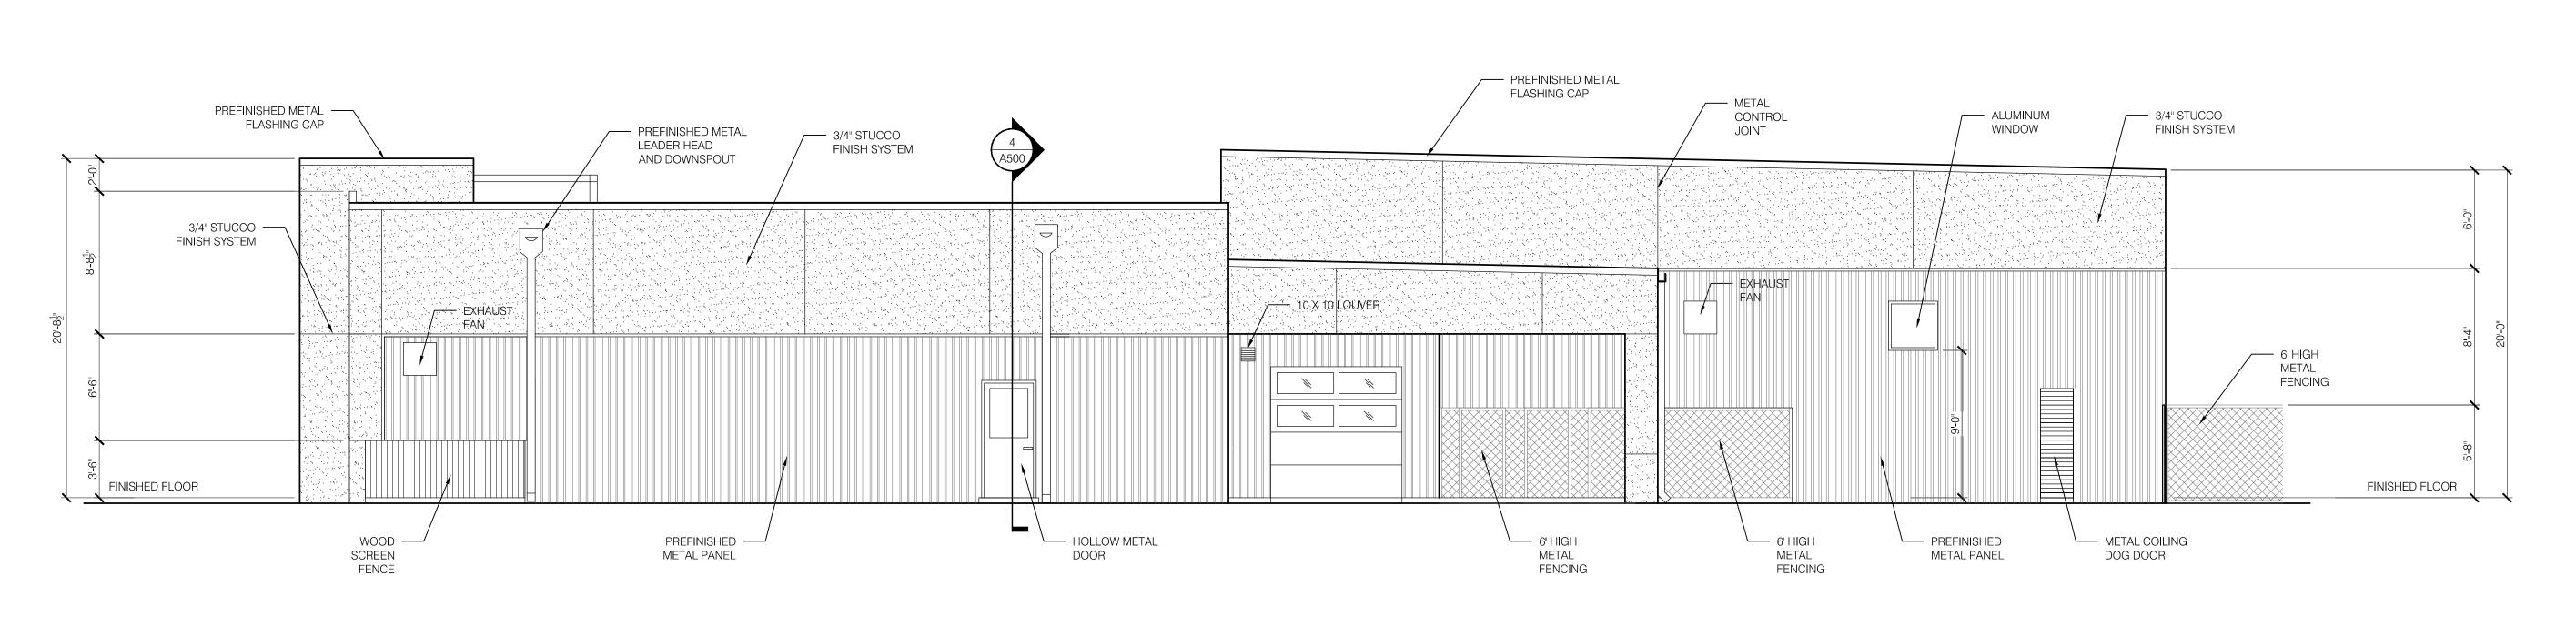

2 EAST EXTERIOR BUILDING ELEVATION

SCALE: 3/16" = 1'-0"

ECHTENBERGER PC RTH ASPEN AVENUE JARROW, OK 74012 918.697.6372

> TOP DOG TRAINING CENTER

BROKEN ARROW, OKLAHOMA

EXTERIOR BUILDING ELEVATIONS

A200

NORTH EXTERIOR BUILDING ELEVATION

SCALE: 3/16" = 1'-0"

MAN - LECHTENBERGER P 3052 NORTH ASPEN AVENUE BROKEN ARROW, OK 74012 918.697.6372

TOP DOG
TRAINING
CENTER
BROKEN ARROW, OKLAHOMA

EXTERIOR BUILDING ELEVATIONS

A201