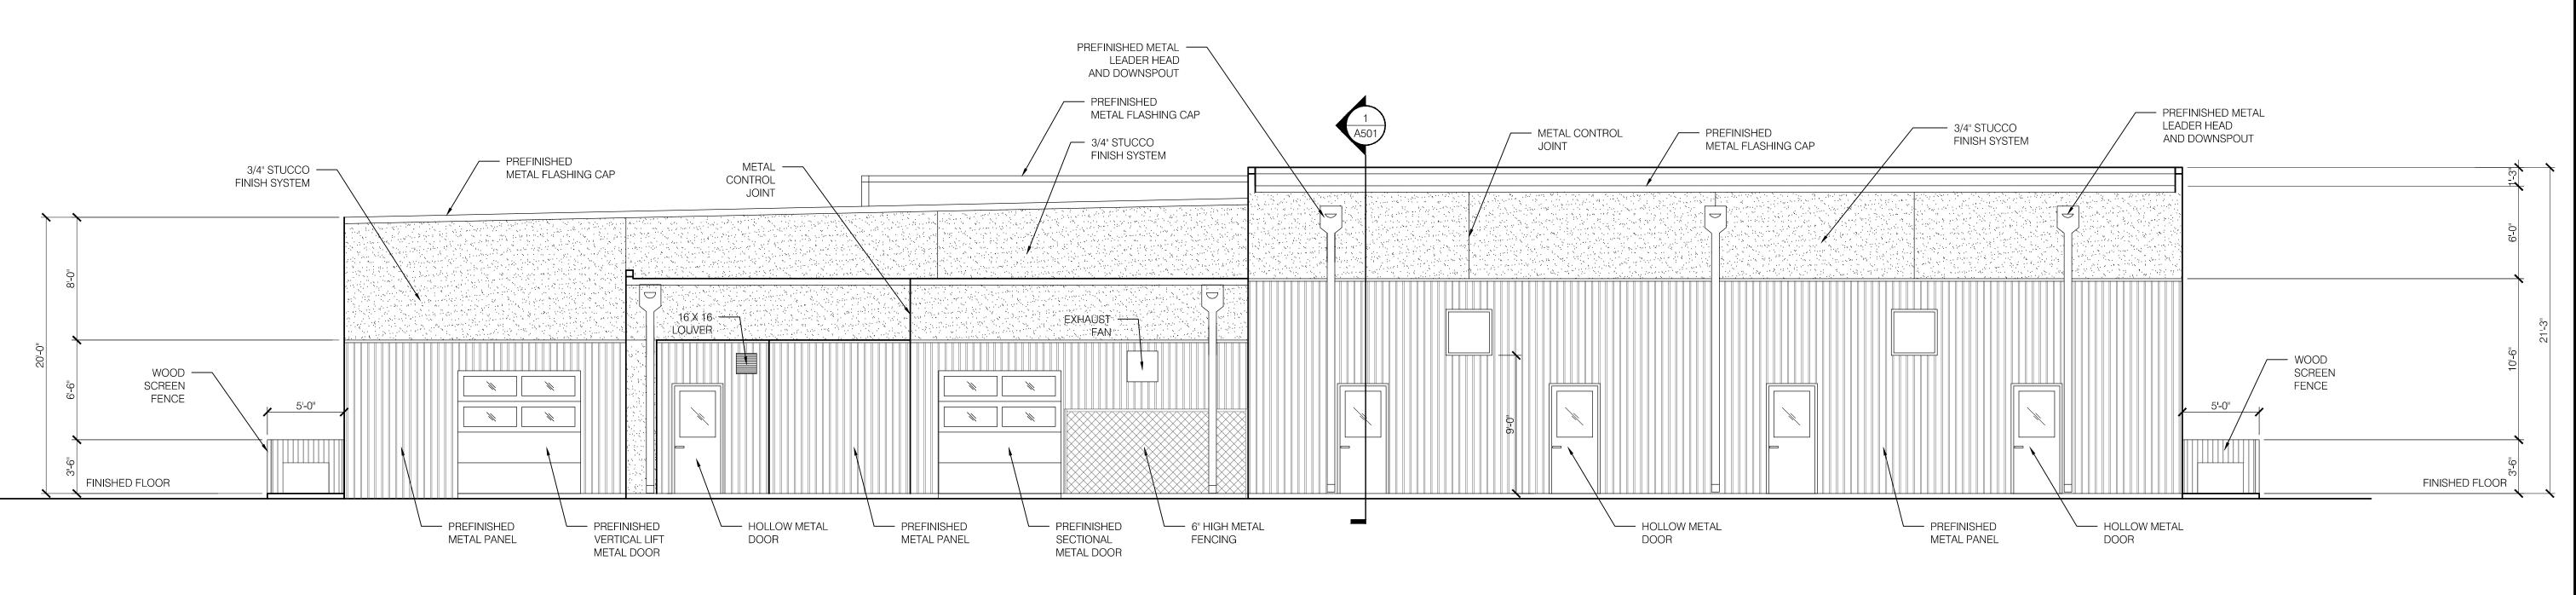

**BUILDING HEIGHT** REFERENCE POINT

WALL SECTION CUT

**BUILDING SECTION CUT** 

INTERIOR SECTION CUT

EQUIPMENT NUMBER

**ROOM FINISH NUMBER** 

SOUTH EXTERIOR BUILDING ELEVATION

SCALE: 3/16" = 1'-0"

2 EAST EXTERIOR BUILDING ELEVATION

SCALE: 3/16" = 1'-0"

ECHTENBERGER PC RTH ASPEN AVENUE JARROW, OK 74012 918.697.6372

> TOP DOG TRAINING CENTER

BROKEN ARROW, OKLAHOMA

EXTERIOR BUILDING ELEVATIONS

A200

NORTH EXTERIOR BUILDING ELEVATION

SCALE: 3/16" = 1'-0"

MAN - LECHTENBERGER P 3052 NORTH ASPEN AVENUE BROKEN ARROW, OK 74012 918.697.6372

TOP DOG
TRAINING
CENTER
BROKEN ARROW, OKLAHOMA

EXTERIOR BUILDING ELEVATIONS

A201