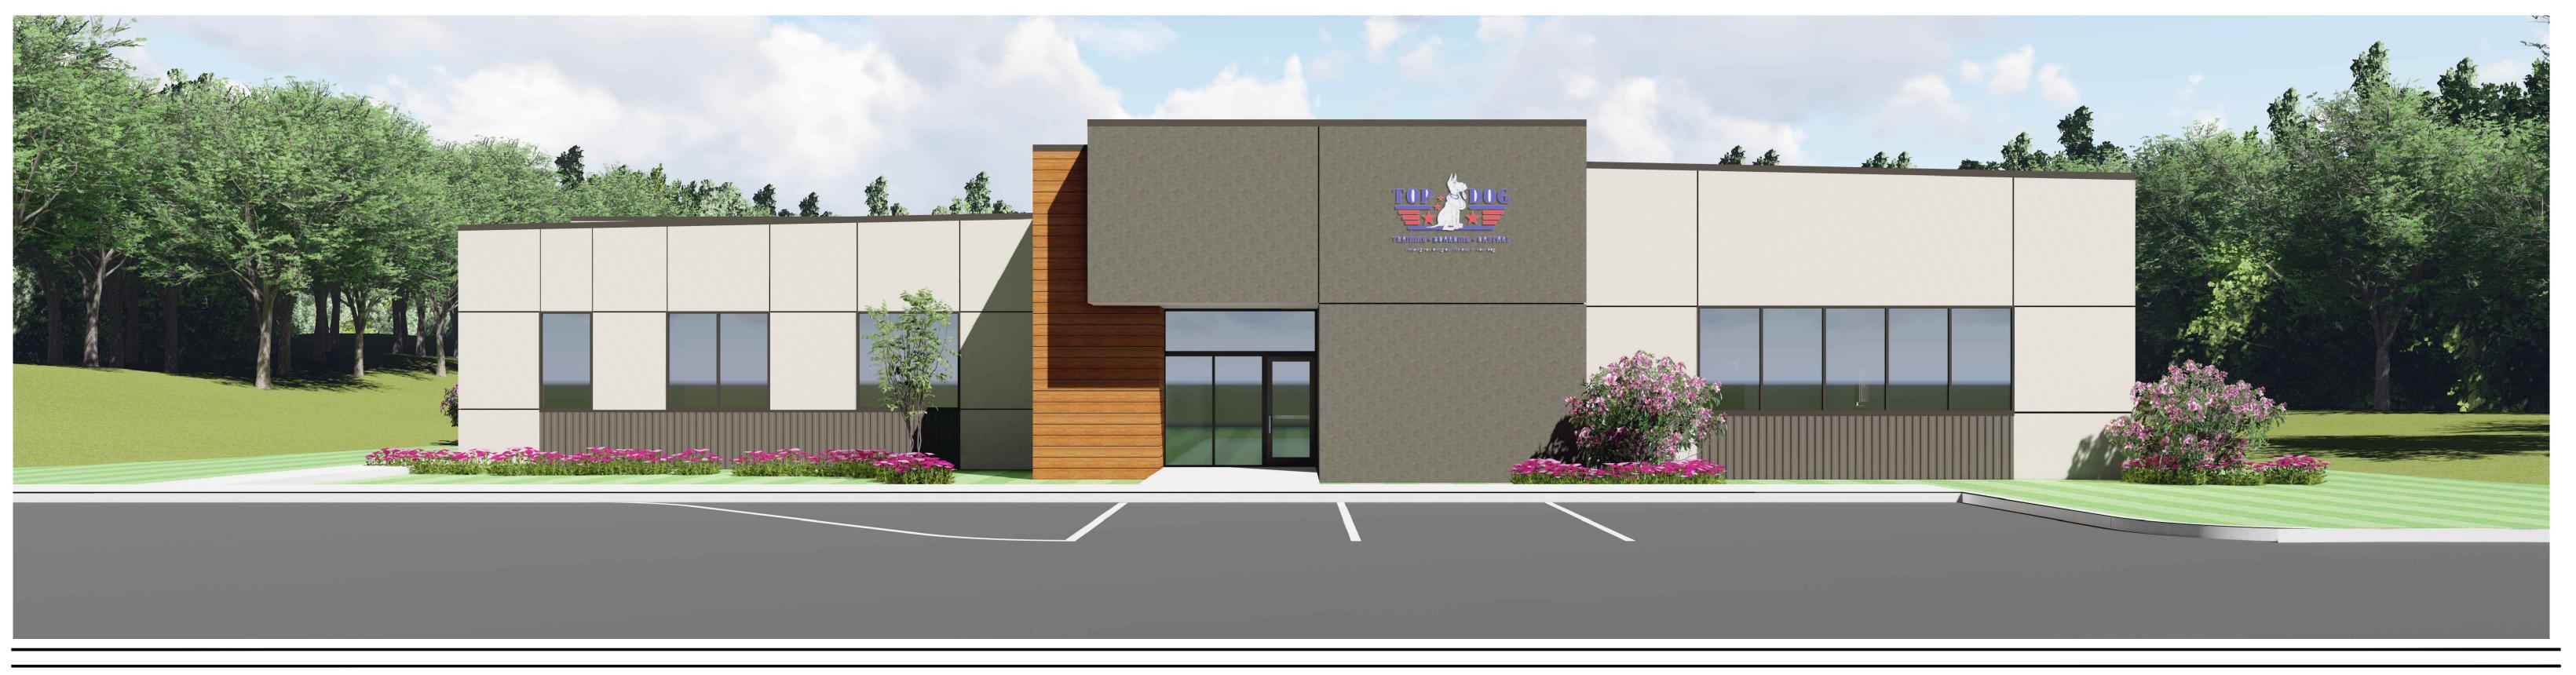

**BUILDING HEIGHT** REFERENCE POINT

WALL SECTION CUT

**BUILDING SECTION CUT** 

INTERIOR SECTION CUT

EQUIPMENT NUMBER

**ROOM FINISH NUMBER** 

SOUTH EXTERIOR BUILDING ELEVATION

SCALE: 3/16" = 1'-0"

2 EAST EXTERIOR BUILDING ELEVATION

SCALE: 3/16" = 1'-0"

ECHTENBERGER PC RTH ASPEN AVENUE JARROW, OK 74012 918.697.6372

> TOP DOG TRAINING CENTER

BROKEN ARROW, OKLAHOMA

EXTERIOR BUILDING ELEVATIONS

A200

NORTH EXTERIOR BUILDING ELEVATION

SCALE: 3/16" = 1'-0"

MAN - LECHTENBERGER P 3052 NORTH ASPEN AVENUE BROKEN ARROW, OK 74012 918.697.6372

TOP DOG
TRAINING
CENTER
BROKEN ARROW, OKLAHOMA

EXTERIOR BUILDING ELEVATIONS

A201