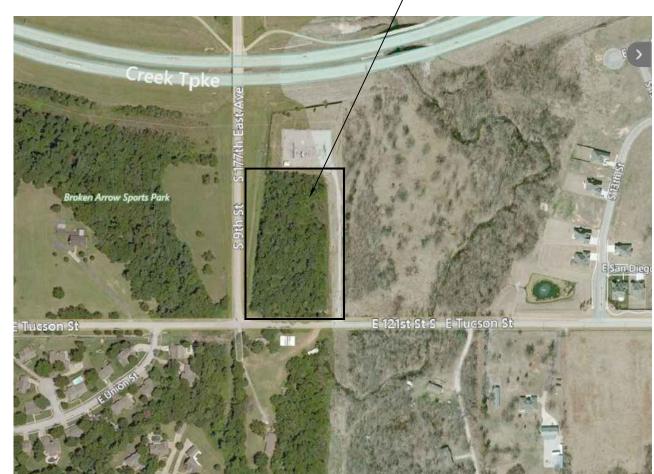

# BROKEN ARROW, OKLAHOMA

FEBRUARY 20, 2018

SITE LOCATION

SITE LOCATION MAP

### PROJECT CODE REVIEW

PROJECT INFORMATION: PROJECT ADDRESS:

1050 E TUSCON STREET BROKEN ARROW, OK 74011

BUILDING USE: **BUILDING HEIGHT:** BUILDING SQUARE FEET:

DOG TRAINING FACILITY 9,290 SQ FT\_

**BUILDING CODE:** 2015 INTERNATIONAL BUILDING CODE OCCUPANCY GROUP: GROUP B BUSINESS BUILDING CONSTRUCTION TYPE: TYPE VB NON SPRINKLED

# PROJECT ADDRESS

TOP DOG TRAINING FACILITY 1050 E TUSCON STREET BROKEN ARROW, OK 74011