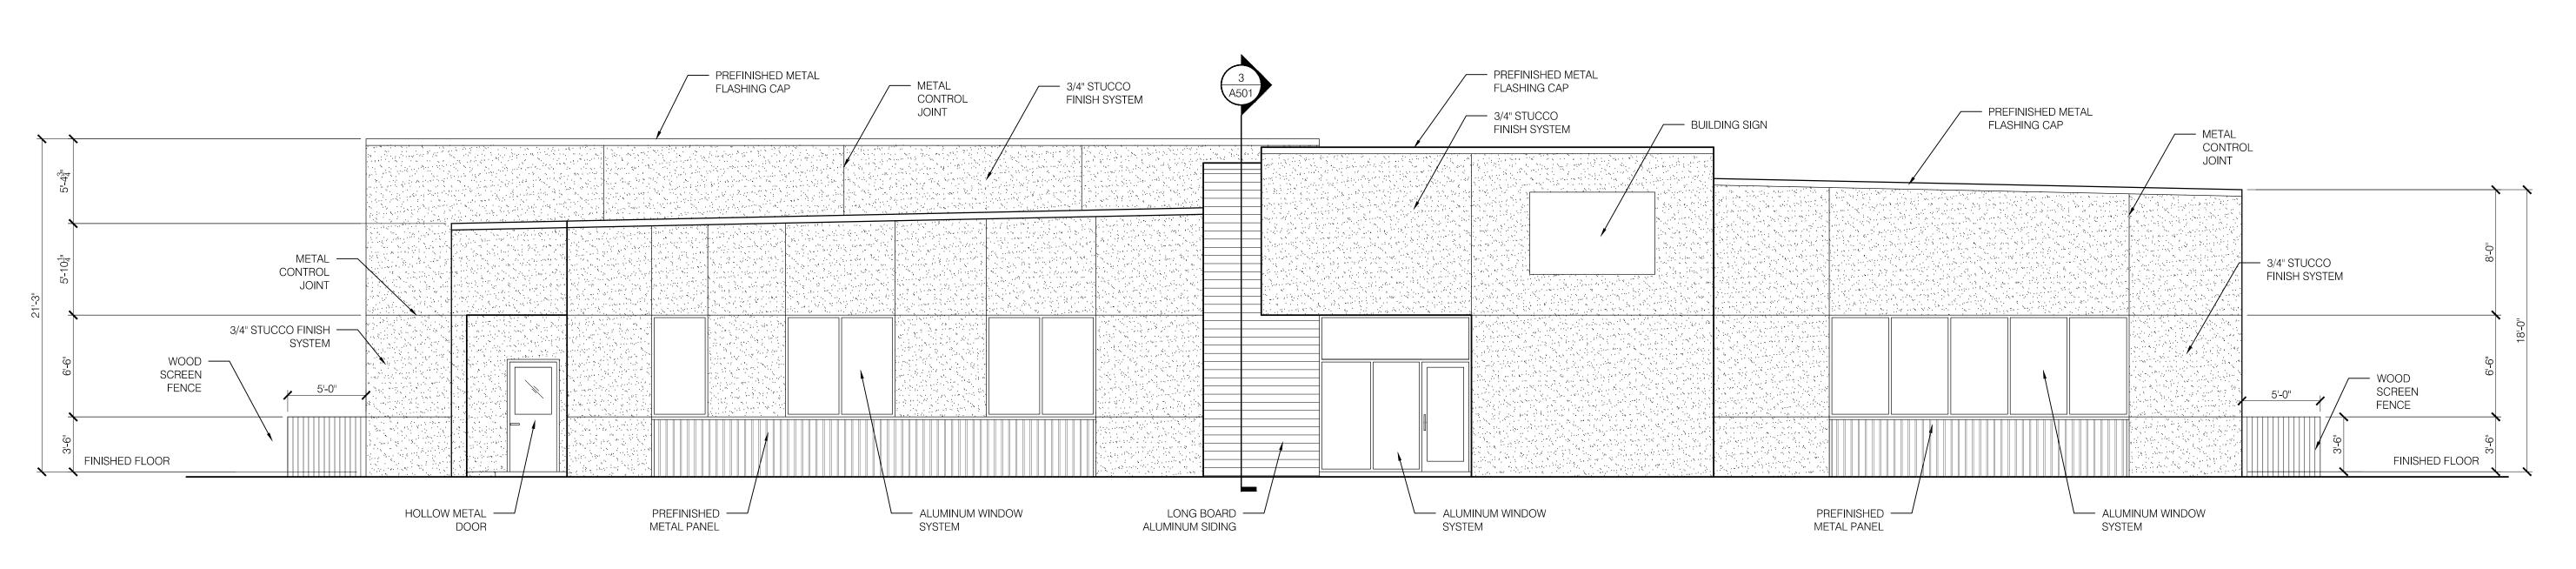

**BUILDING HEIGHT** REFERENCE POINT

WALL SECTION CUT

**BUILDING SECTION CUT** 

INTERIOR SECTION CUT

EQUIPMENT NUMBER

**ROOM FINISH NUMBER** 

SOUTH EXTERIOR BUILDING ELEVATION

SCALE: 3/16" = 1'-0"

2 EAST EXTERIOR BUILDING ELEVATION

SCALE: 3/16" = 1'-0"

ECHTENBERGER PC RTH ASPEN AVENUE JARROW, OK 74012 918.697.6372

> TOP DOG TRAINING CENTER

BROKEN ARROW, OKLAHOMA

EXTERIOR BUILDING ELEVATIONS

A200

NORTH EXTERIOR BUILDING ELEVATION