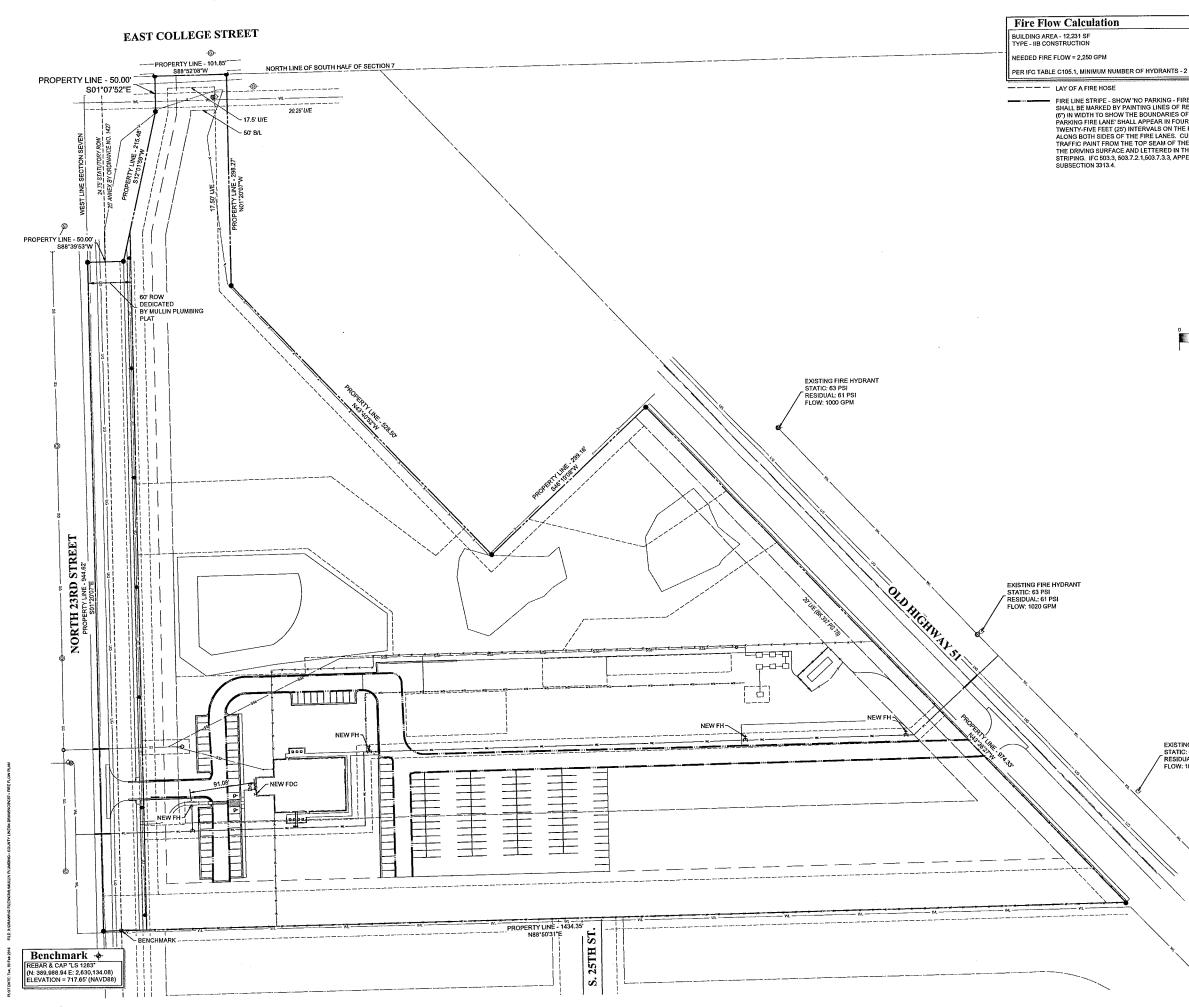

**OVERALL SITE PLAN** ST15-127

**C01** 

FRE LINE STRIPE - SHOW 'NO PARKING - FIRE LANE' MARKING, FIRE LANES SHALL BE MARKED BY PAINTING LINES OF RED TRAFFIC PAINT SIX INCHES (0) IN WIDTH TO SHOW THE BOUNDARIES OF THE LANE. THE WORDS 'NO PARKING FIRE LANE' SHALL APPEAR IN FOUR INCH (47) WHITE LETTERS AT WENTY-FIVE FEET (25) INTERVALS ON THE RED BORDER MARKINGS ALONG BOTH SIDES OF THE FIRE LANES. CURBS SHALL BE PAINTED IN RED TRAFFIC PAINT FROM THE TOP SEAM OF THE CURB TO A POINT EVEN WITH THE ORIVING SURFACE AND LETTERED IN THE SAME MANNER AS THE FILAT STRIPING. IFC 503.3, 503.7.2.1,503.7.3.3, APPENDIX D AND CITY ORDINANCE SUBSECTION 3313.4.

EXISTING FIRE HYDRANT STATIC: 63 PSI RESIDUAL: 61 PSI FLOW: 1080 GPM

2200 SOUTH UTICA PLACE, SUITE 200 TULSA, OKLAHOMA 74114 [P] 918.744.4270 \ [F] 918.744.7849 WWW.KKTARCHITECTS.COM

CERTIFICATE OF AUTHORIZATION NO. CA 5305 EXP. 06/30/2017

FIRE FLOW PLAN

**C04**