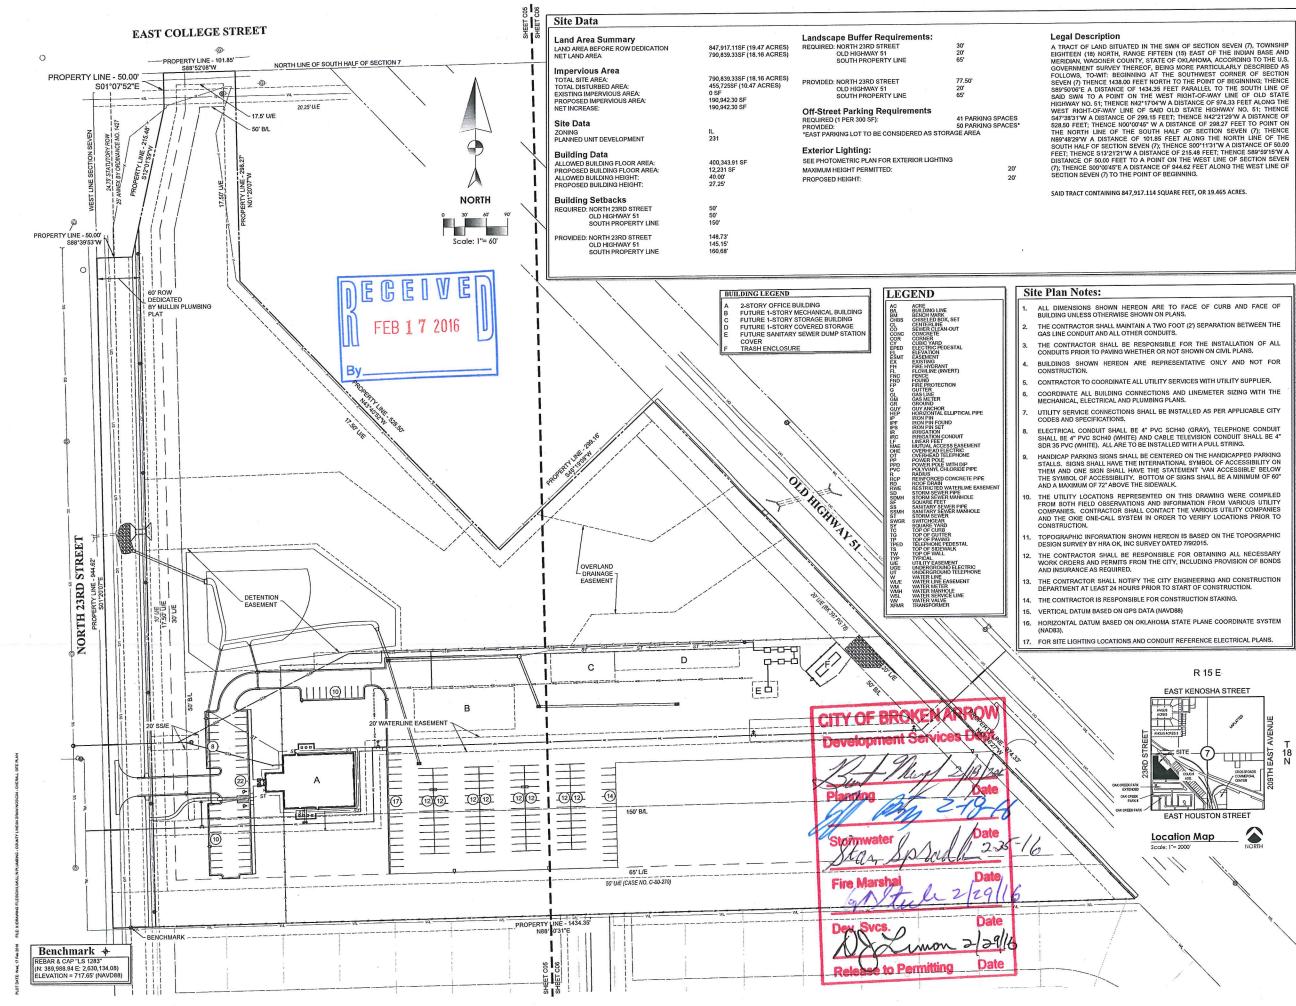

**OVERALL SITE PLAN** ST15-127

**C01** 

FRE LINE STRIPE - SHOW 'NO PARKING - FIRE LANE' MARKING, FIRE LANES SHALL BE MARKED BY PAINTING LINES OF RED TRAFFIC PAINT SIX INCHES (0) IN WIDTH TO SHOW THE BOUNDARIES OF THE LANE. THE WORDS 'NO PARKING FIRE LANE' SHALL APPEAR IN FOUR INCH (47) WHITE LETTERS AT WENTY-FIVE FEET (25) INTERVALS ON THE RED BORDER MARKINGS ALONG BOTH SIDES OF THE FIRE LANES. CURBS SHALL BE PAINTED IN RED TRAFFIC PAINT FROM THE TOP SEAM OF THE CURB TO A POINT EVEN WITH THE ORIVING SURFACE AND LETTERED IN THE SAME MANNER AS THE FILAT STRIPING. IFC 503.3, 503.7.2.1,503.7.3.3, APPENDIX D AND CITY ORDINANCE SUBSECTION 3313.4.