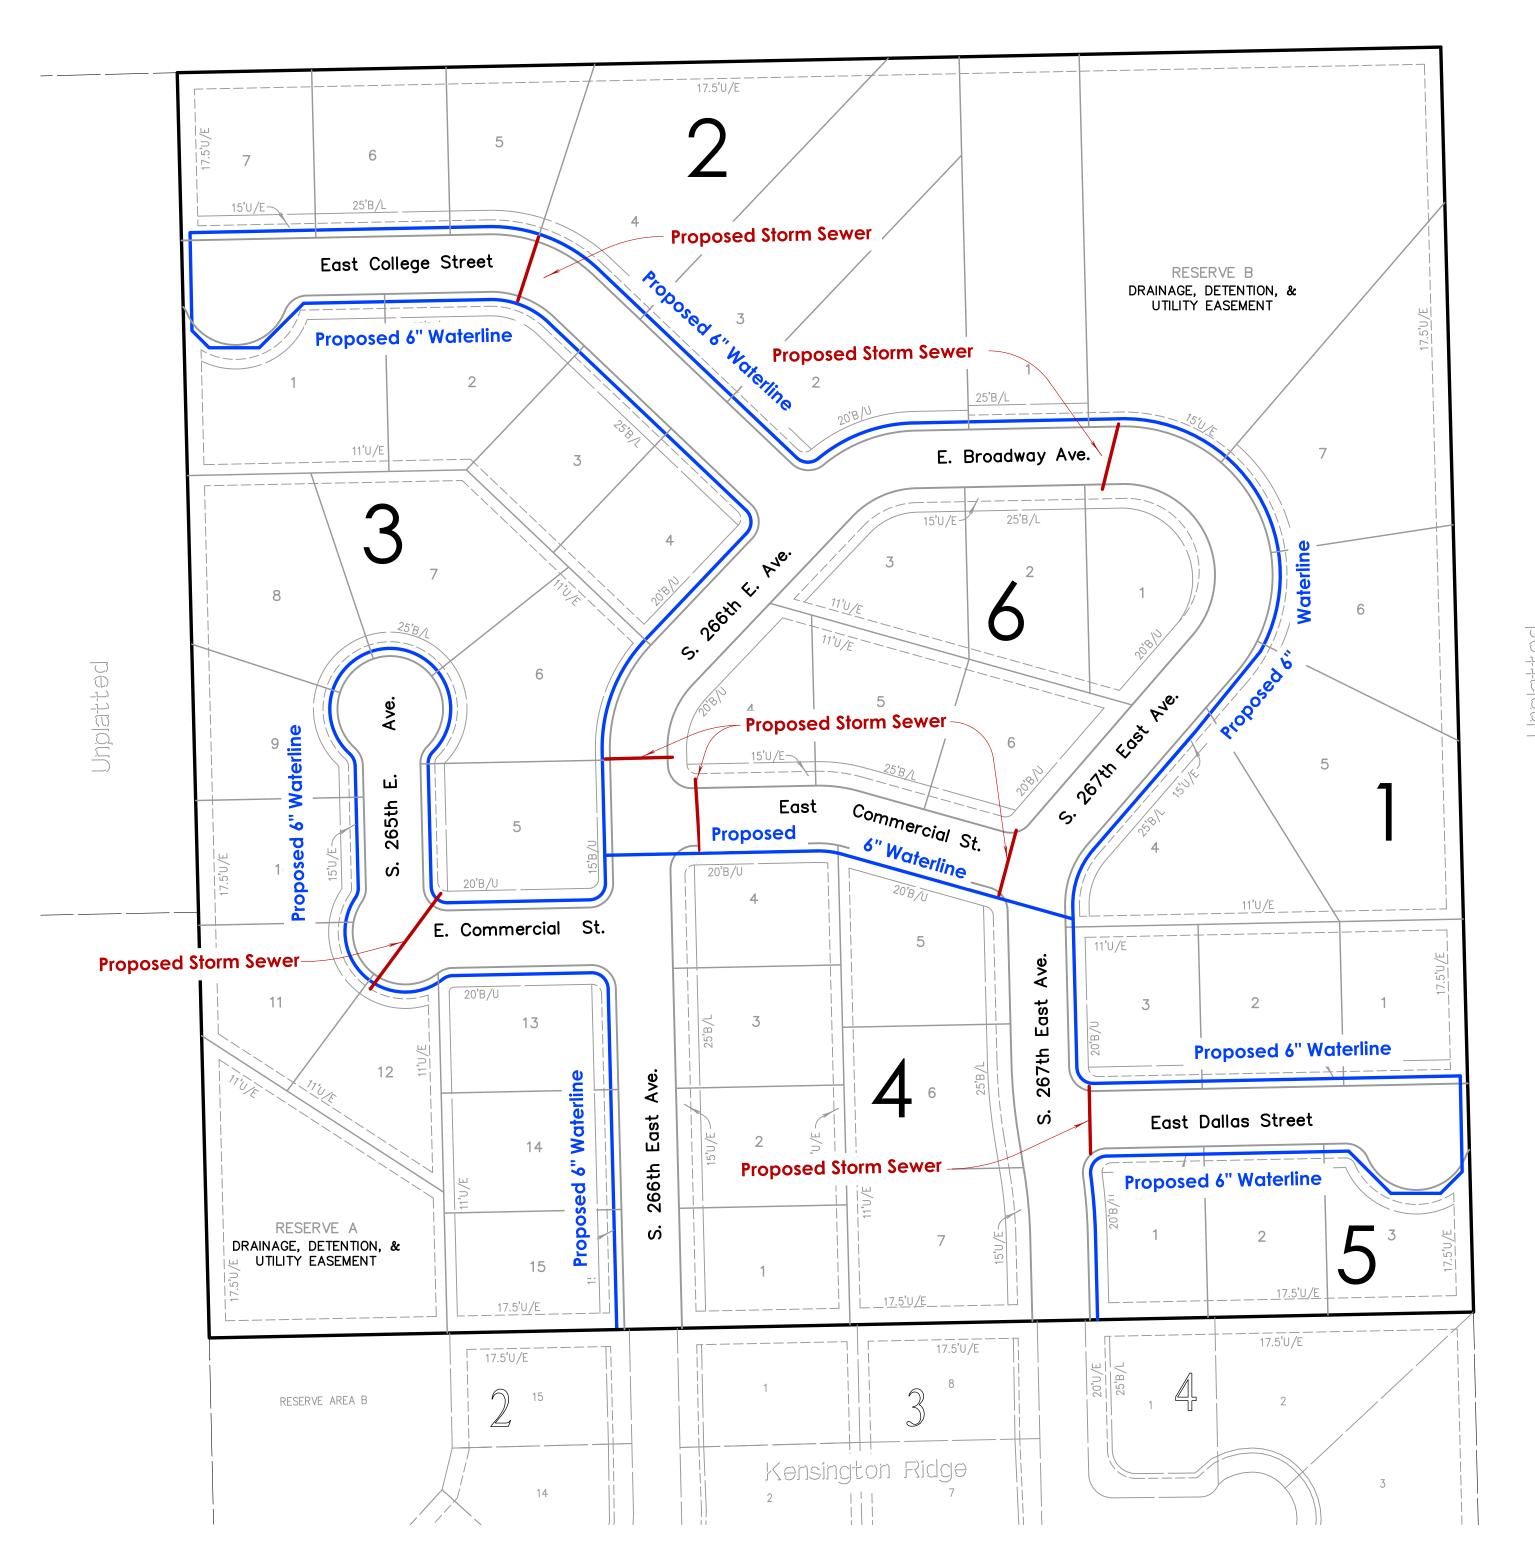

# Conceptual Utility Plan Kensington Ridge II

PART OF THE SOUTHEAST QUARTER (SW/4) OF SECTION ELEVEN (11) TOWNSHIP EIGHTEEN (18) NORTH, RANGE FIFTEEN (15) EAST, OF THE INDIAN MERIDIAN A SUBDIVISION WITHIN THE CITY OF BROKEN ARROW, WAGONER COUNTY, STATE OF OKLAHOMA