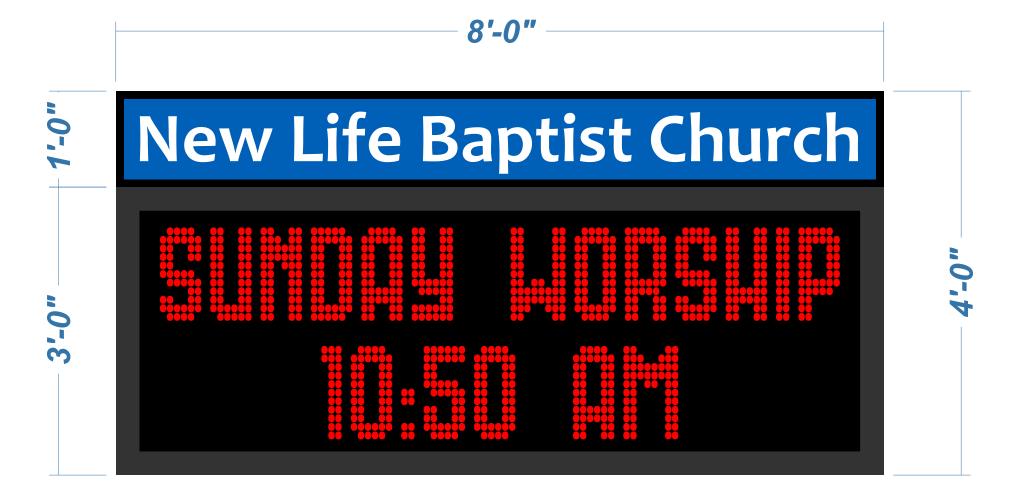

## **ECCB LED DISPLAY**

- \* This is NOT final artwork. Artwork will be finalized after order is placed. Colors will also be finalized at this time.
- \* Survey measurements: 36" x 96" 2 1/8" retainers, 14" thick cabinet.
- \* Daktronics ECCB LED Display = 3'-0" x 8'-0".
- \* Main ID = 1'-0" x 8'-0", 1" Retainers.