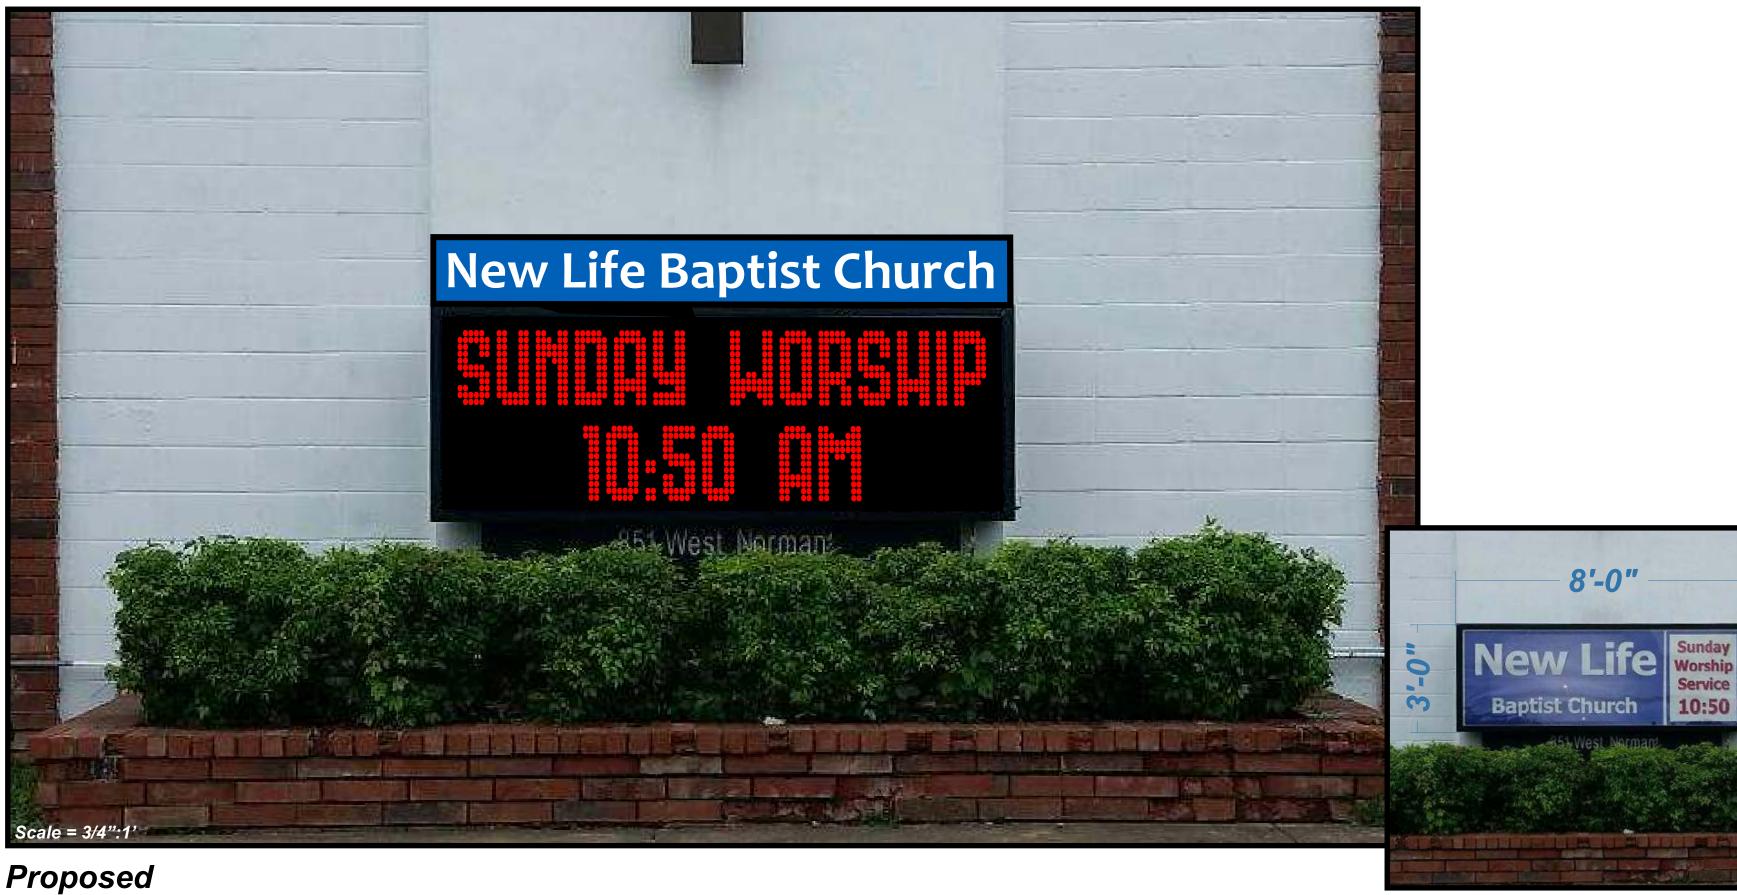

## **ECCB LED DISPLAY**

- \* This is NOT final artwork. Artwork will be finalized after order is placed. Colors will also be finalized at this time.
- \* Survey measurements: 36" x 96" 2 1/8" retainers, 14" thick cabinet.
- \* Daktronics ECCB LED Display = 3'-0" x 8'-0".
- \* Main ID = 1'-0" x 8'-0", 1" Retainers.

Approved by:

**Existing** 

(print) (signature) Date:

1-1/2":1'

**SCALE** 

New Life Baptist Church

**CLIENT** ECCB LED Display

851 W Norman St