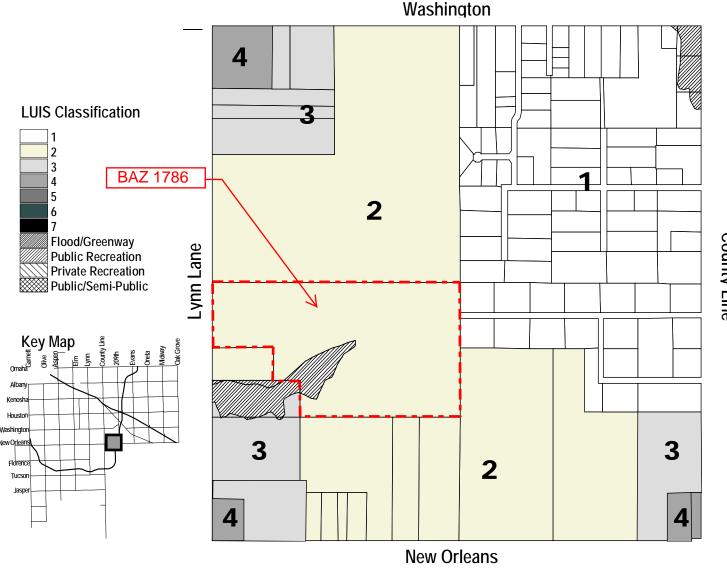

## Washington/County Line/New Orleans/Lynn Lane (Section 24-18-14)

Level 4 designations are given for the southeast, southwest and northwest corners based on the LUIS model. Level 3 designations are given for the southeast, southwest and northwest corners based on the LUIS model as a buffer between Level 4 and Level 2 areas. Level 2 designations are given for the remaining areas in the northwest, southwest and southeast quarter sections. A Level 1 designation is given to the Schneider Acres subdivision based on the intensity of existing development and the likelihood that these areas will not change in the immediate future.