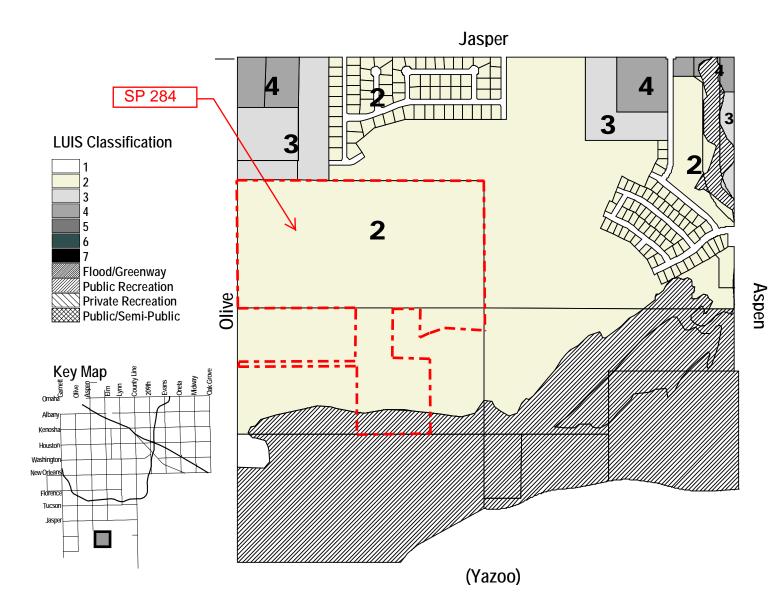

## Jasper/Aspen/(Yazoo)/Olive (Section 9-17-14)

Level 4 designations are given to the northeast corner based on existing zoning and to the northwest corner based on the LUIS model. A Level 3 designation is given to tracts adjoining the Level 4 area in the northeast corners consistent with existing zoning and the northwest corner consistent with the LUIS model as a buffer between Level 4 and Level 2 areas. Level 2 designations are given to remaining undeveloped, non floodplain lands in the section based on the anticipation of sanitary sewer service becoming available at some point in the future. Public recreation areas and floodplains are designated accordingly.