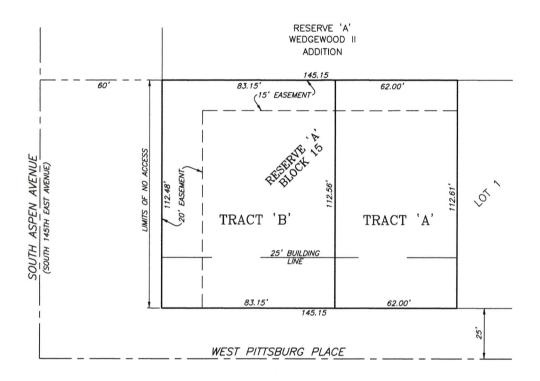

### PARENT TRACT

RESERVE 'A', BLOCK FIFTEEN (15), STACEY LYNN FIFTH ADDITION, AN ADDITION TO THE CITY OF BROKEN ARROW, TULSA COUNTY, STATE OF OKLAHOMA, ACCORDING TO RECORDED PLAT NO. 3300.

#### TRACT 'A'

THE EAST 62.00 FEET OF RESERVE 'A', BLOCK FIFTEEN (15), STACEY LYNN FIFTH ADDITION, AN ADDITION TO THE CITY OF BROKEN ARROW, TULSA COUNTY, STATE OF OKLAHOMA, ACCORDING TO RECORDED PLAT NO. 3300. CONTAINING 6754.99 SQ. FT. OR 0.16 ACRES, MORE OR LESS.

#### TRACT 'B'

RESERVE `A', BLOCK FIFTEEN (15), STACEY LYNN FIFTH ADDITION, AN ADDITION TO THE CITY OF BROKEN ARROW, TULSA COUNTY, STATE OF OKLAHOMA, ACCORDING TO RECORDED PLAT NO. 3300, LESS AND EXCEPT THE EAST 62.00 FEET THEREOF. CONTAINING 9580.91 SQ. FT. OR 0.22 ACRES, MORE OR LESS.

SALVADO TITONE

1460

JUNE 7, 2017

**PARENT TRACT** 

RESERVE `A', BLOCK FIFTEEN (15), STACEY LYNN FIFTH ADDITION, AN ADDITION TO THE CITY OF BROKEN ARROW, TULSA COUNTY, STATE OF OKLAHOMA, ACCORDING TO RECORDED PLAT NO. 3300.

TRACT 'A'

THE EAST 62.00 FEET OF RESERVE `A', BLOCK FIFTEEN (15), STACEY LYNN FIFTH ADDITION, AN ADDITION TO THE CITY OF BROKEN ARROW, TULSA COUNTY, STATE OF OKLAHOMA, ACCORDING TO RECORDED PLAT NO. 3300. CONTAINING 6754.99 SQ. FT. OR 0.16 ACRES, MORE OR LESS.

TRACT 'B'

RESERVE `A', BLOCK FIFTEEN (15), STACEY LYNN FIFTH ADDITION, AN ADDITION TO THE CITY OF BROKEN ARROW, TULSA COUNTY, STATE OF OKLAHOMA, ACCORDING TO RECORDED PLAT NO. 3300, LESS AND EXCEPT THE EAST 62.00 FEET THEREOF. CONTAINING 9580.91 SQ. FT. OR 0.22 ACRES, MORE OR LESS.