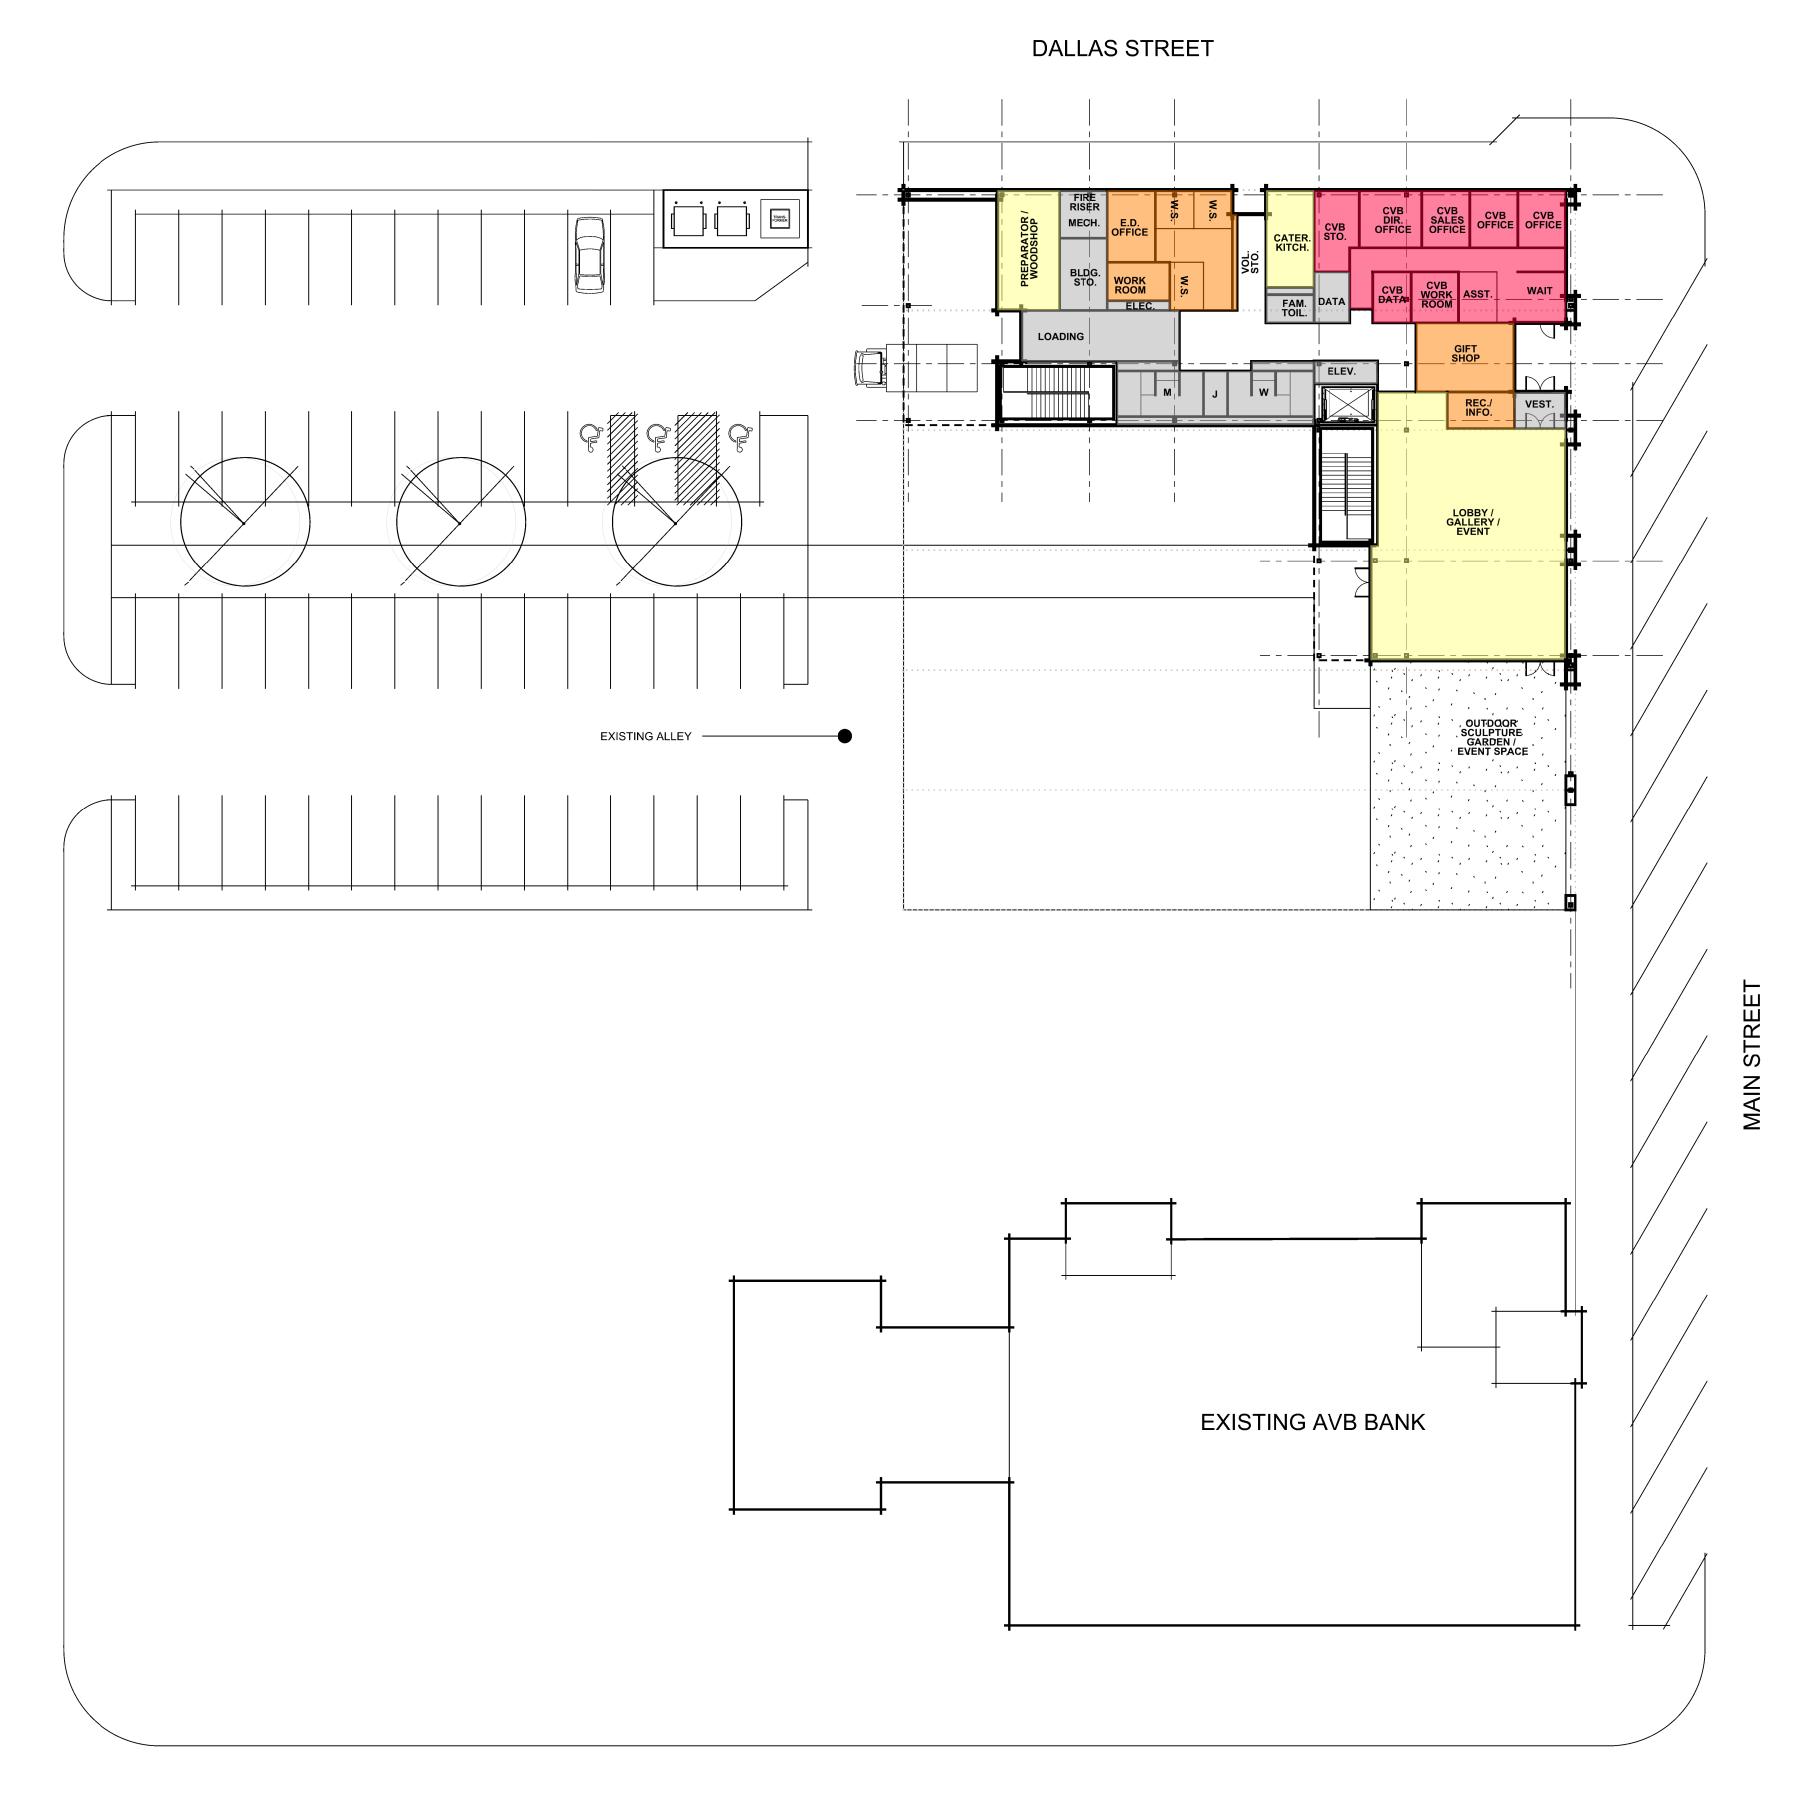

# BROKEN ARROW CENTER FOR ARTS, INNOVATION and CREATIVITY

Preliminary Concept Design

13 June 2017



SELSER SCHAEFER ^RCHITECTS







#### **AREA CALCULATIONS:**

PHASE ONE:

TOTAL FIRST FLOOR = 8,000 GSF
TOTAL SECOND FLOOR = 7,900 GSF

TOTAL PHASE ONE AREA = 15,900 GSF

PHASE TWO:

TOTAL FIRST FLOOR = 12,930 GSF
TOTAL SECOND FLOOR = 2,940 GSF

TOTAL PHASE TWO AREA = 21,650 GSF

TOTAL PHASE ONE + PHASE TWO AREA = 37,550 GSF (NO BISTRO / RETAIL MODULES)



# **CONCEPT ONE**

CITY OF BROKEN ARROW

#### DALLAS STREET









# **CONCEPT ONE**

CITY OF BROKEN ARROW BROKEN ARROW CENTER FOR ARTS, INNOVATION AND CREATIVITY



**CONCEPT ONE: PHASE ONE AERIAL** 



**CONCEPT ONE: PHASE ONE MAIN STREET FACADE** 



**CONCEPT ONE: PHASE ONE AND TWO AERIAL** 







#### **AREA CALCULATIONS:**

PHASE ONE:

TOTAL FIRST FLOOR = 7,840 GSF (1,350 GSF CVB)

TOTAL SECOND FLOOR = 8,120 GSF

TOTAL PHASE ONE AREA = 15,960 GSF

PHASE TWO:

TOTAL FIRST FLOOR = 12,170 GSF (NO CULINARY ARTS)

FIRST FLOOR CULINARY ARTS= 5,780 GSF

TOTAL PHASE TWO AREA = 20,850 GSF

TOTAL PHASE TWO AREA = 36,810 GSF (NO BISTRO / RETAIL MODULES)



# **CONCEPT TWO**

CITY OF BROKEN ARROW

BROKEN ARROW CENTER FOR ARTS, INNOVATION AND CREATIVITY









# **CONCEPT TWO**

08 MAY 2017

CITY OF BROKEN ARROW

BROKEN ARROW CENTER FOR ARTS, INNOVATION AND CREATIVITY

BROKEN ARROW, OKLAHOMA



**CONCEPT TWO (OPTION A): PHASE ONE AERIAL** 



CONCEPT TWO (OPTION A): PHASE ONE MAIN STREET FACADE



CONCEPT TWO (OPTION A): PHASE ONE AND TWO AERIAL



**CONCEPT TWO (OPTION B): PHASE ONE A