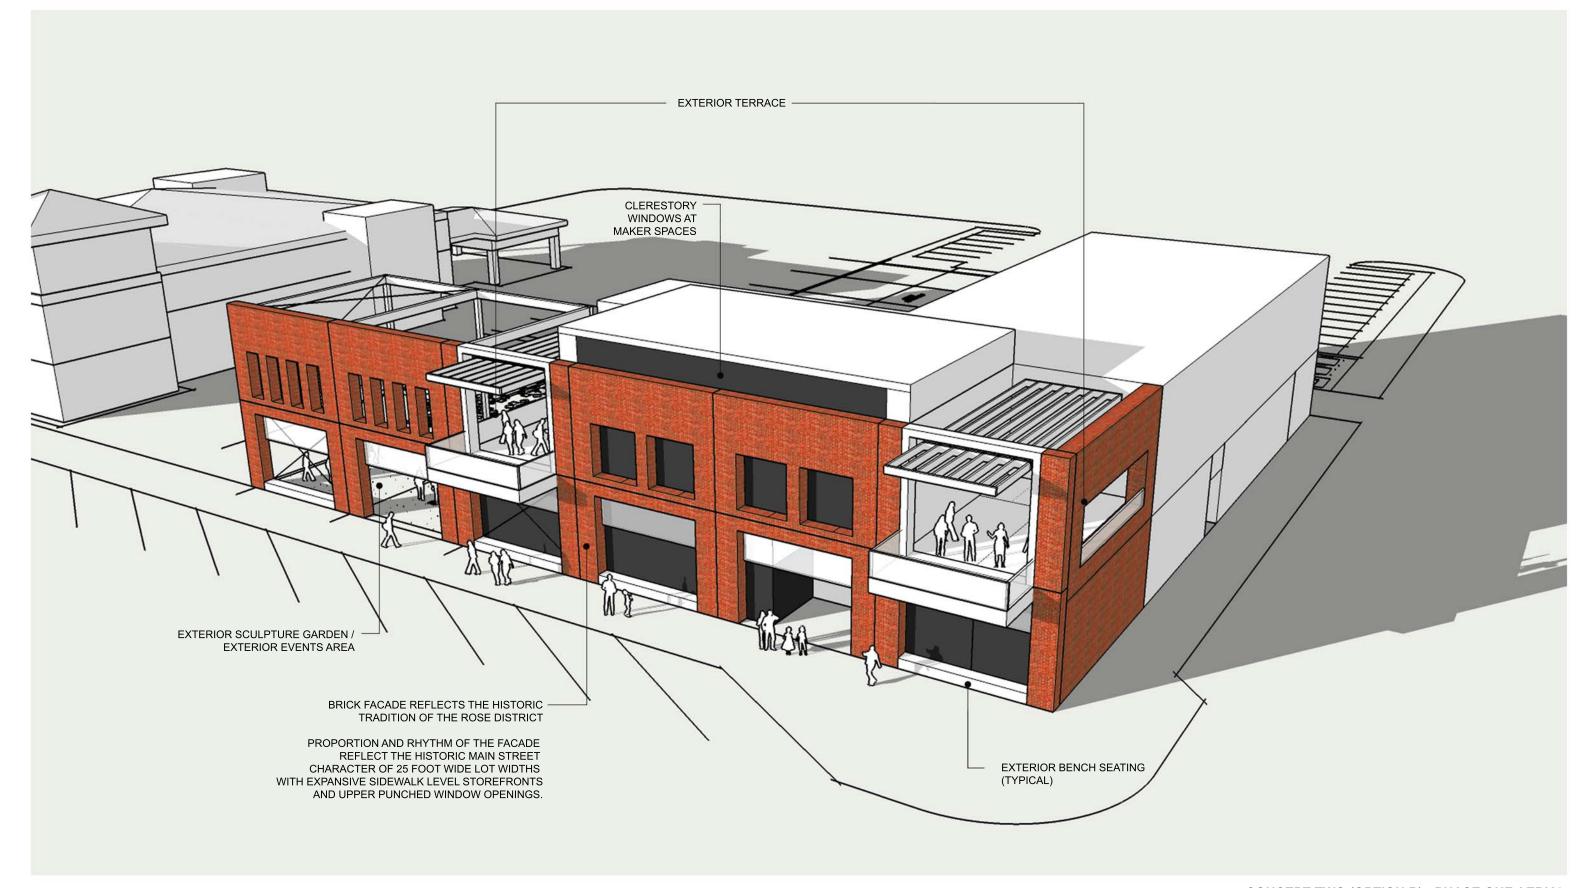

# **CONCEPT TWO**

08 MAY 2017

CITY OF BROKEN ARROW

BROKEN ARROW CENTER FOR ARTS, INNOVATION AND CREATIVITY

BROKEN ARROW, OKLAHOMA

**CONCEPT TWO (OPTION A): PHASE ONE AERIAL** 

CONCEPT TWO (OPTION A): PHASE ONE MAIN STREET FACADE

CONCEPT TWO (OPTION A): PHASE ONE AND TWO AERIAL

**CONCEPT TWO (OPTION B): PHASE ONE AERIAL** 

8 MAY 2017

CONCEPT TWO (OPTION B): PHASE ONE MAIN STREET FACADE

8 MAY 2017

CONCEPT TWO (OPTION B): PHASE ONE AND TWO AERIAL