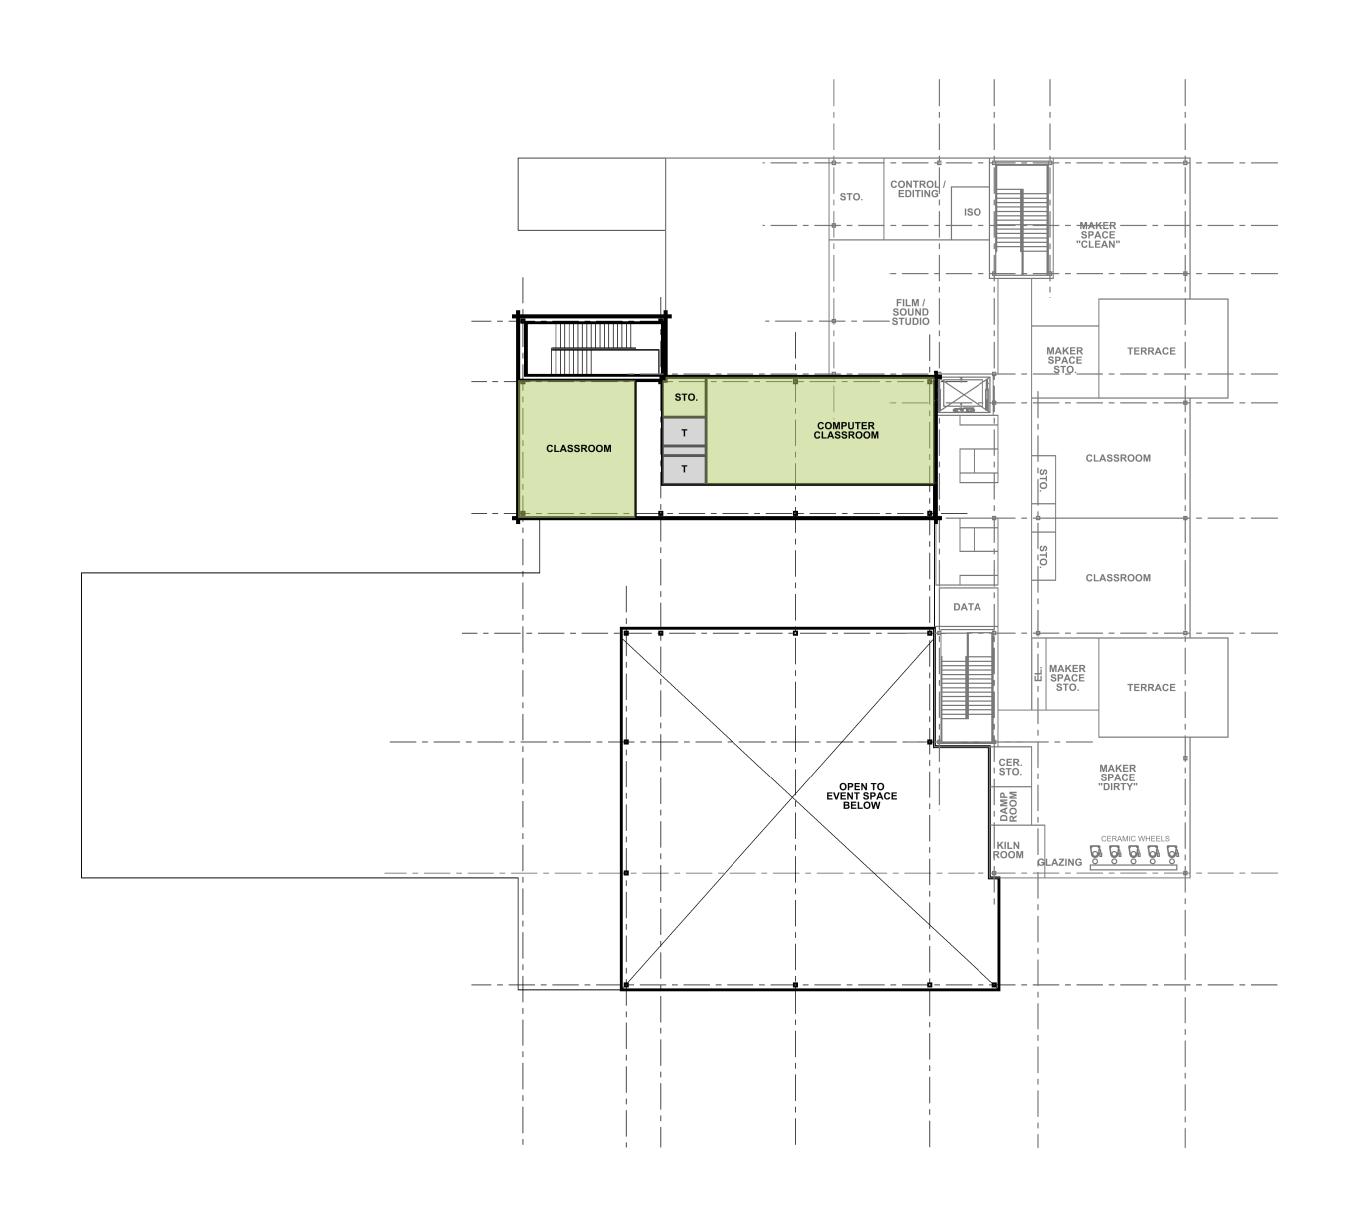

#### **AREA CALCULATIONS:**

PHASE ONE:

TOTAL FIRST FLOOR = 7,840 GSF (1,350 GSF CVB)

TOTAL SECOND FLOOR = 8,120 GSF

TOTAL PHASE ONE AREA = 15,960 GSF

PHASE TWO:

TOTAL FIRST FLOOR = 12,170 GSF (NO CULINARY ARTS)

FIRST FLOOR CULINARY ARTS= 5,780 GSF

TOTAL PHASE TWO AREA = 20,850 GSF

TOTAL PHASE TWO AREA = 36,810 GSF (NO BISTRO / RETAIL MODULES)