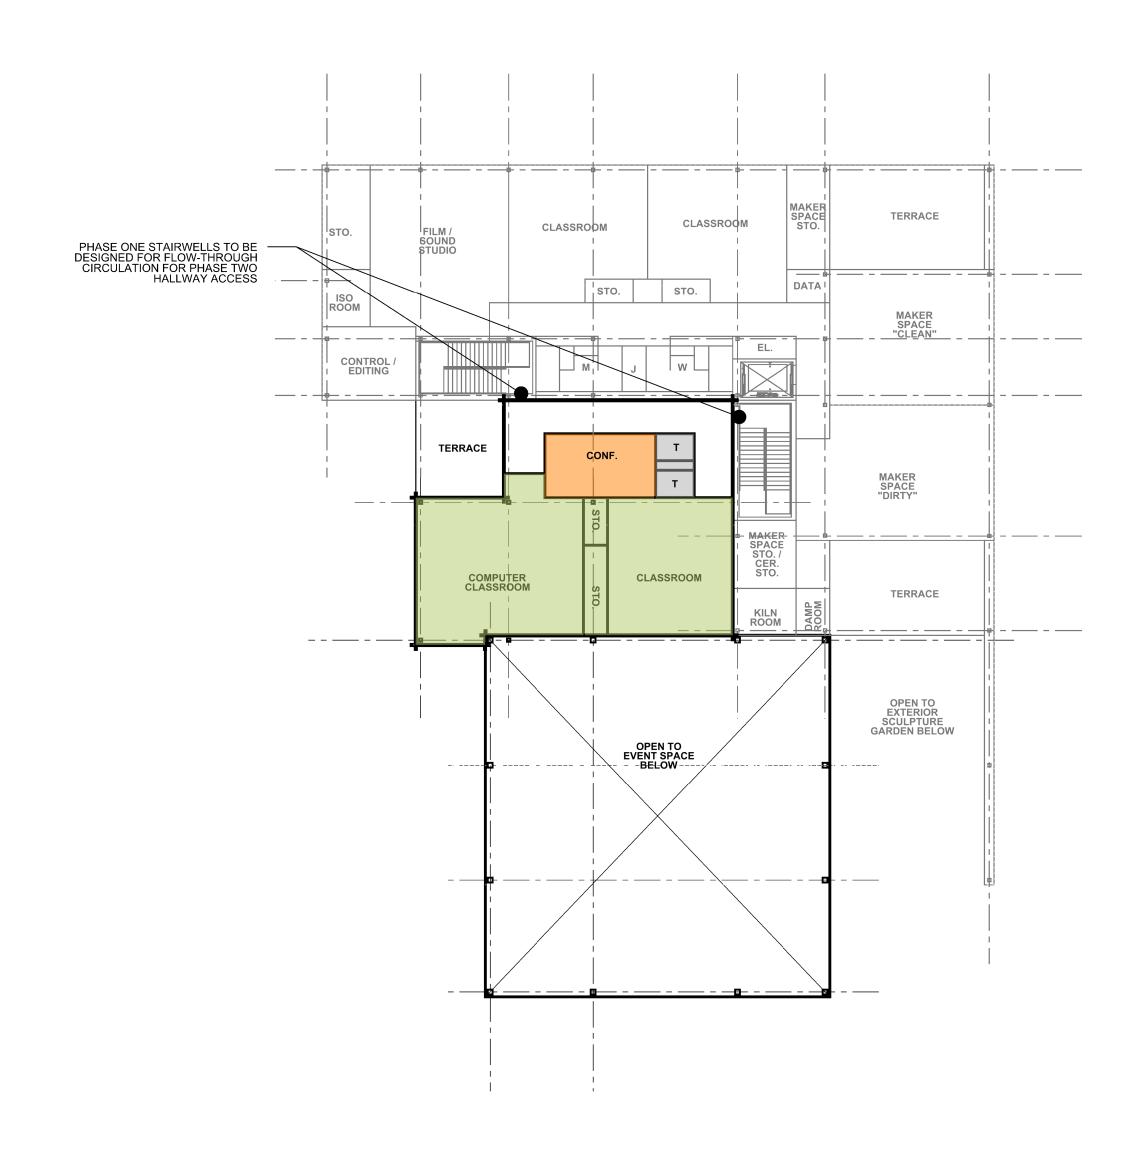

#### **AREA CALCULATIONS:**

PHASE ONE:

TOTAL FIRST FLOOR = 8,000 GSF
TOTAL SECOND FLOOR = 7,900 GSF

TOTAL PHASE ONE AREA = 15,900 GSF

PHASE TWO:

TOTAL FIRST FLOOR = 12,930 GSF
TOTAL SECOND FLOOR = 2,940 GSF

TOTAL PHASE TWO AREA = 21,650 GSF

TOTAL PHASE ONE + PHASE TWO AREA = 37,550 GSF (NO BISTRO / RETAIL MODULES)