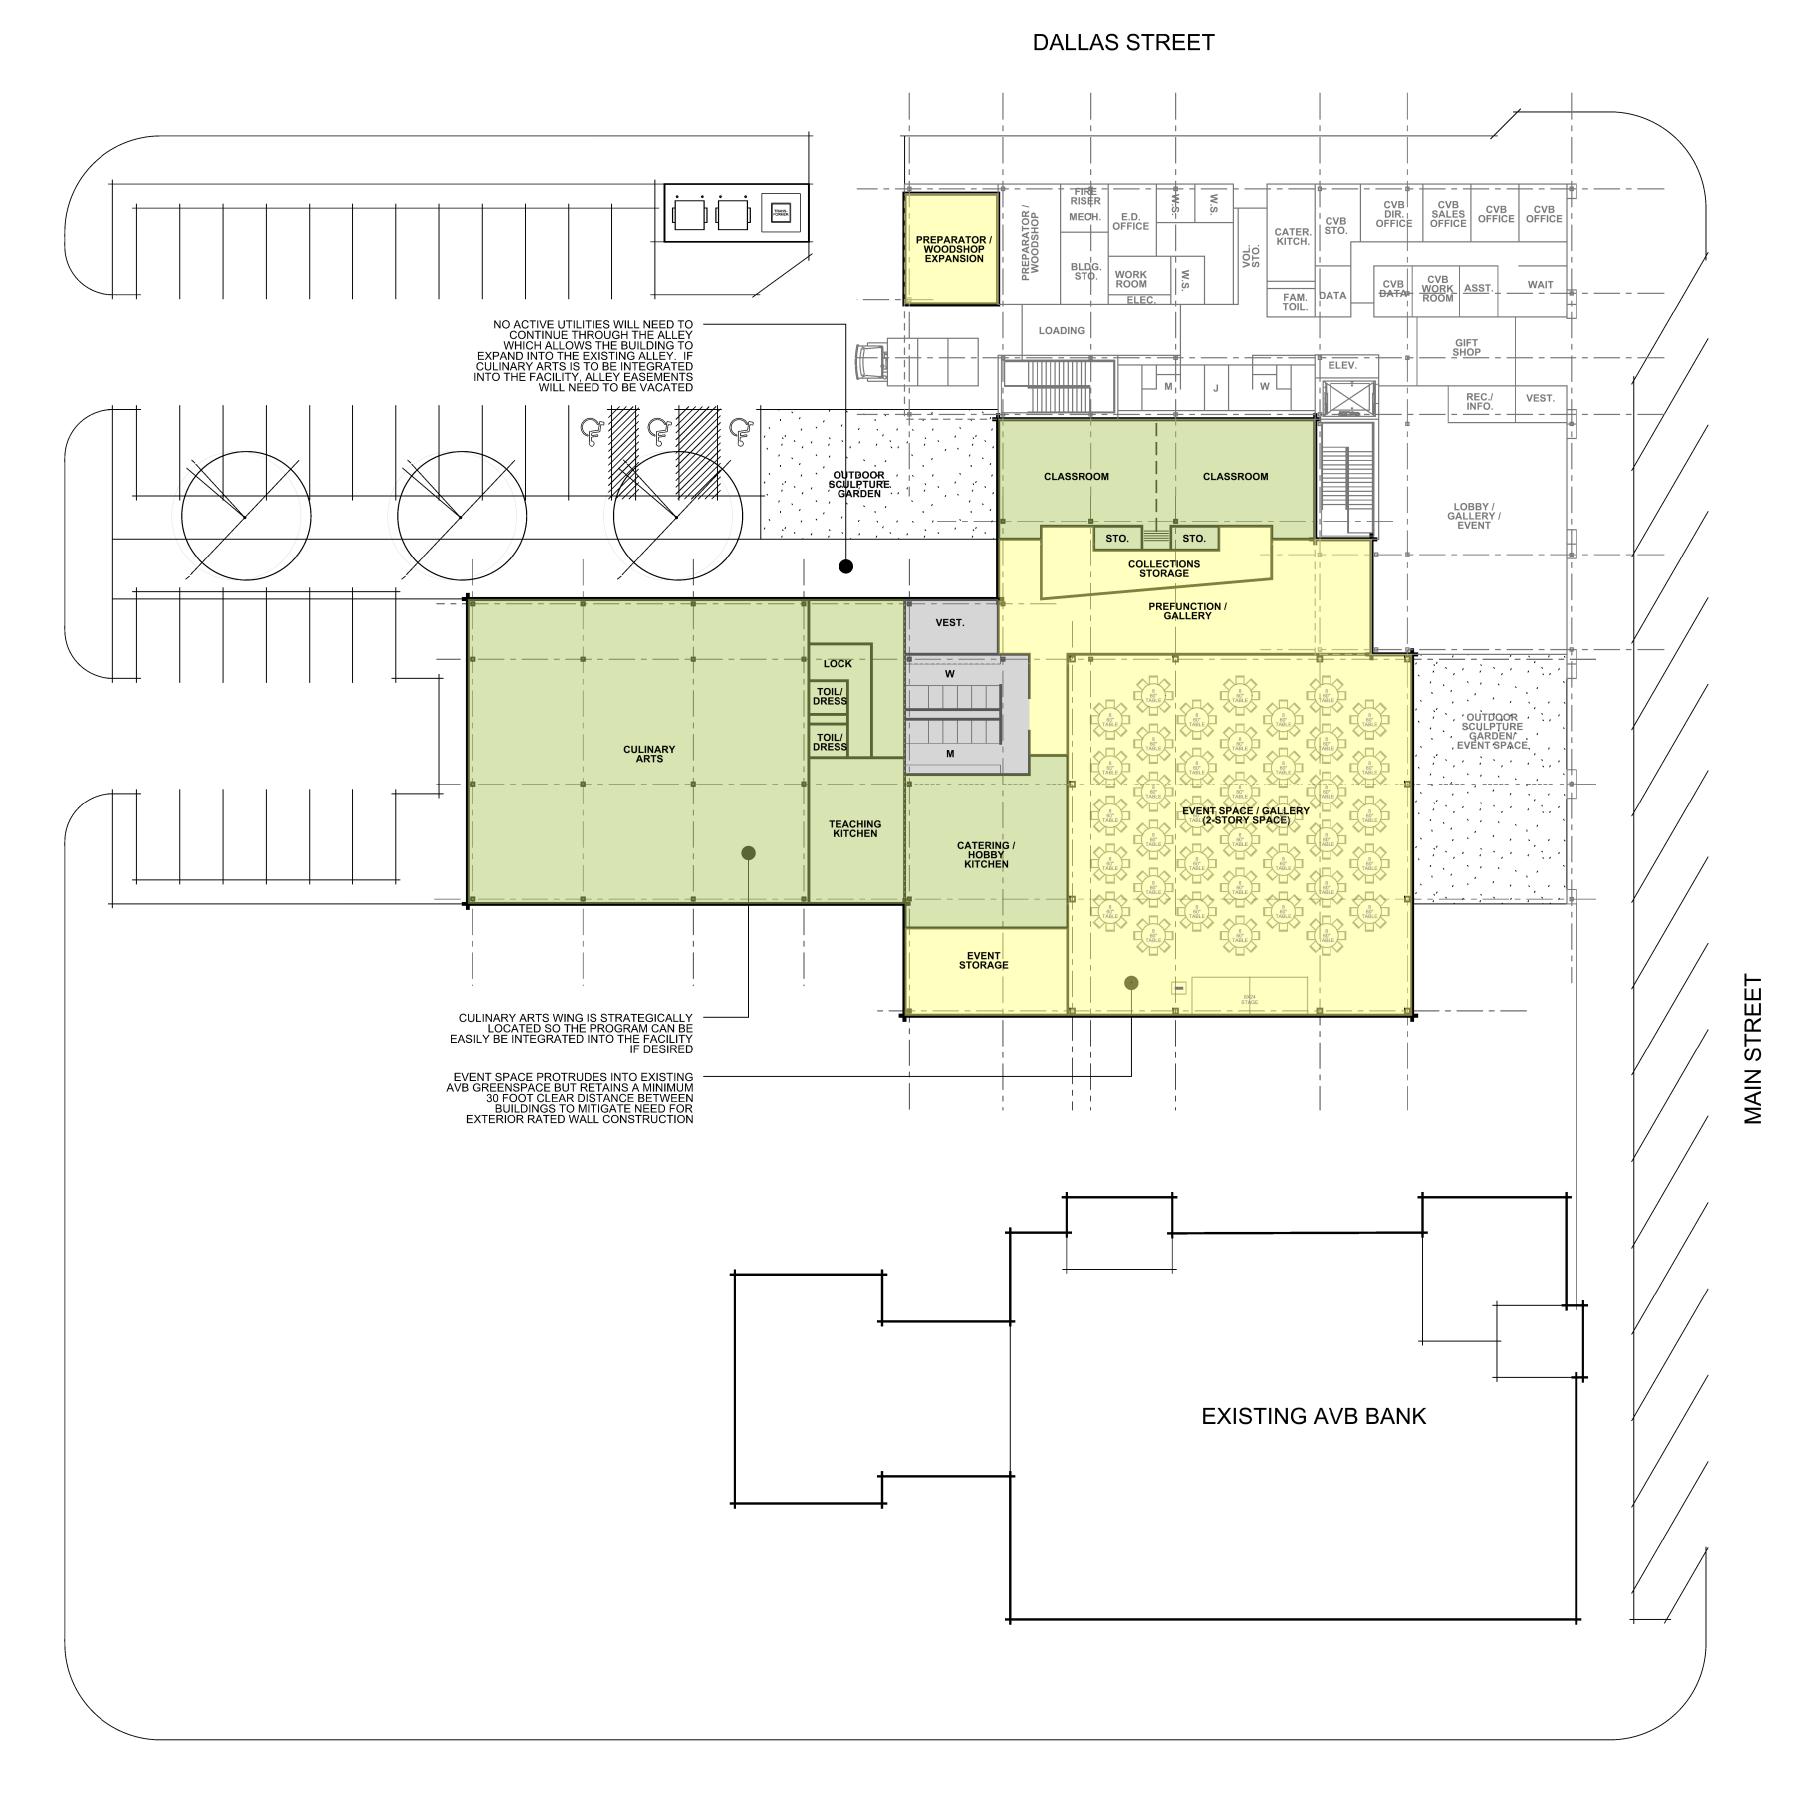

#### DALLAS STREET

#### **AREA CALCULATIONS:**

PHASE ONE:

TOTAL FIRST FLOOR = 7,840 GSF (1,350 GSF CVB)

TOTAL SECOND FLOOR = 8,120 GSF

TOTAL PHASE ONE AREA = 15,960 GSF

PHASE TWO:

TOTAL FIRST FLOOR = 12,170 GSF (NO CULINARY ARTS)

FIRST FLOOR CULINARY ARTS= 5,780 GSF

TOTAL PHASE TWO AREA = 20,850 GSF

TOTAL PHASE TWO AREA = 36,810 GSF (NO BISTRO / RETAIL MODULES)