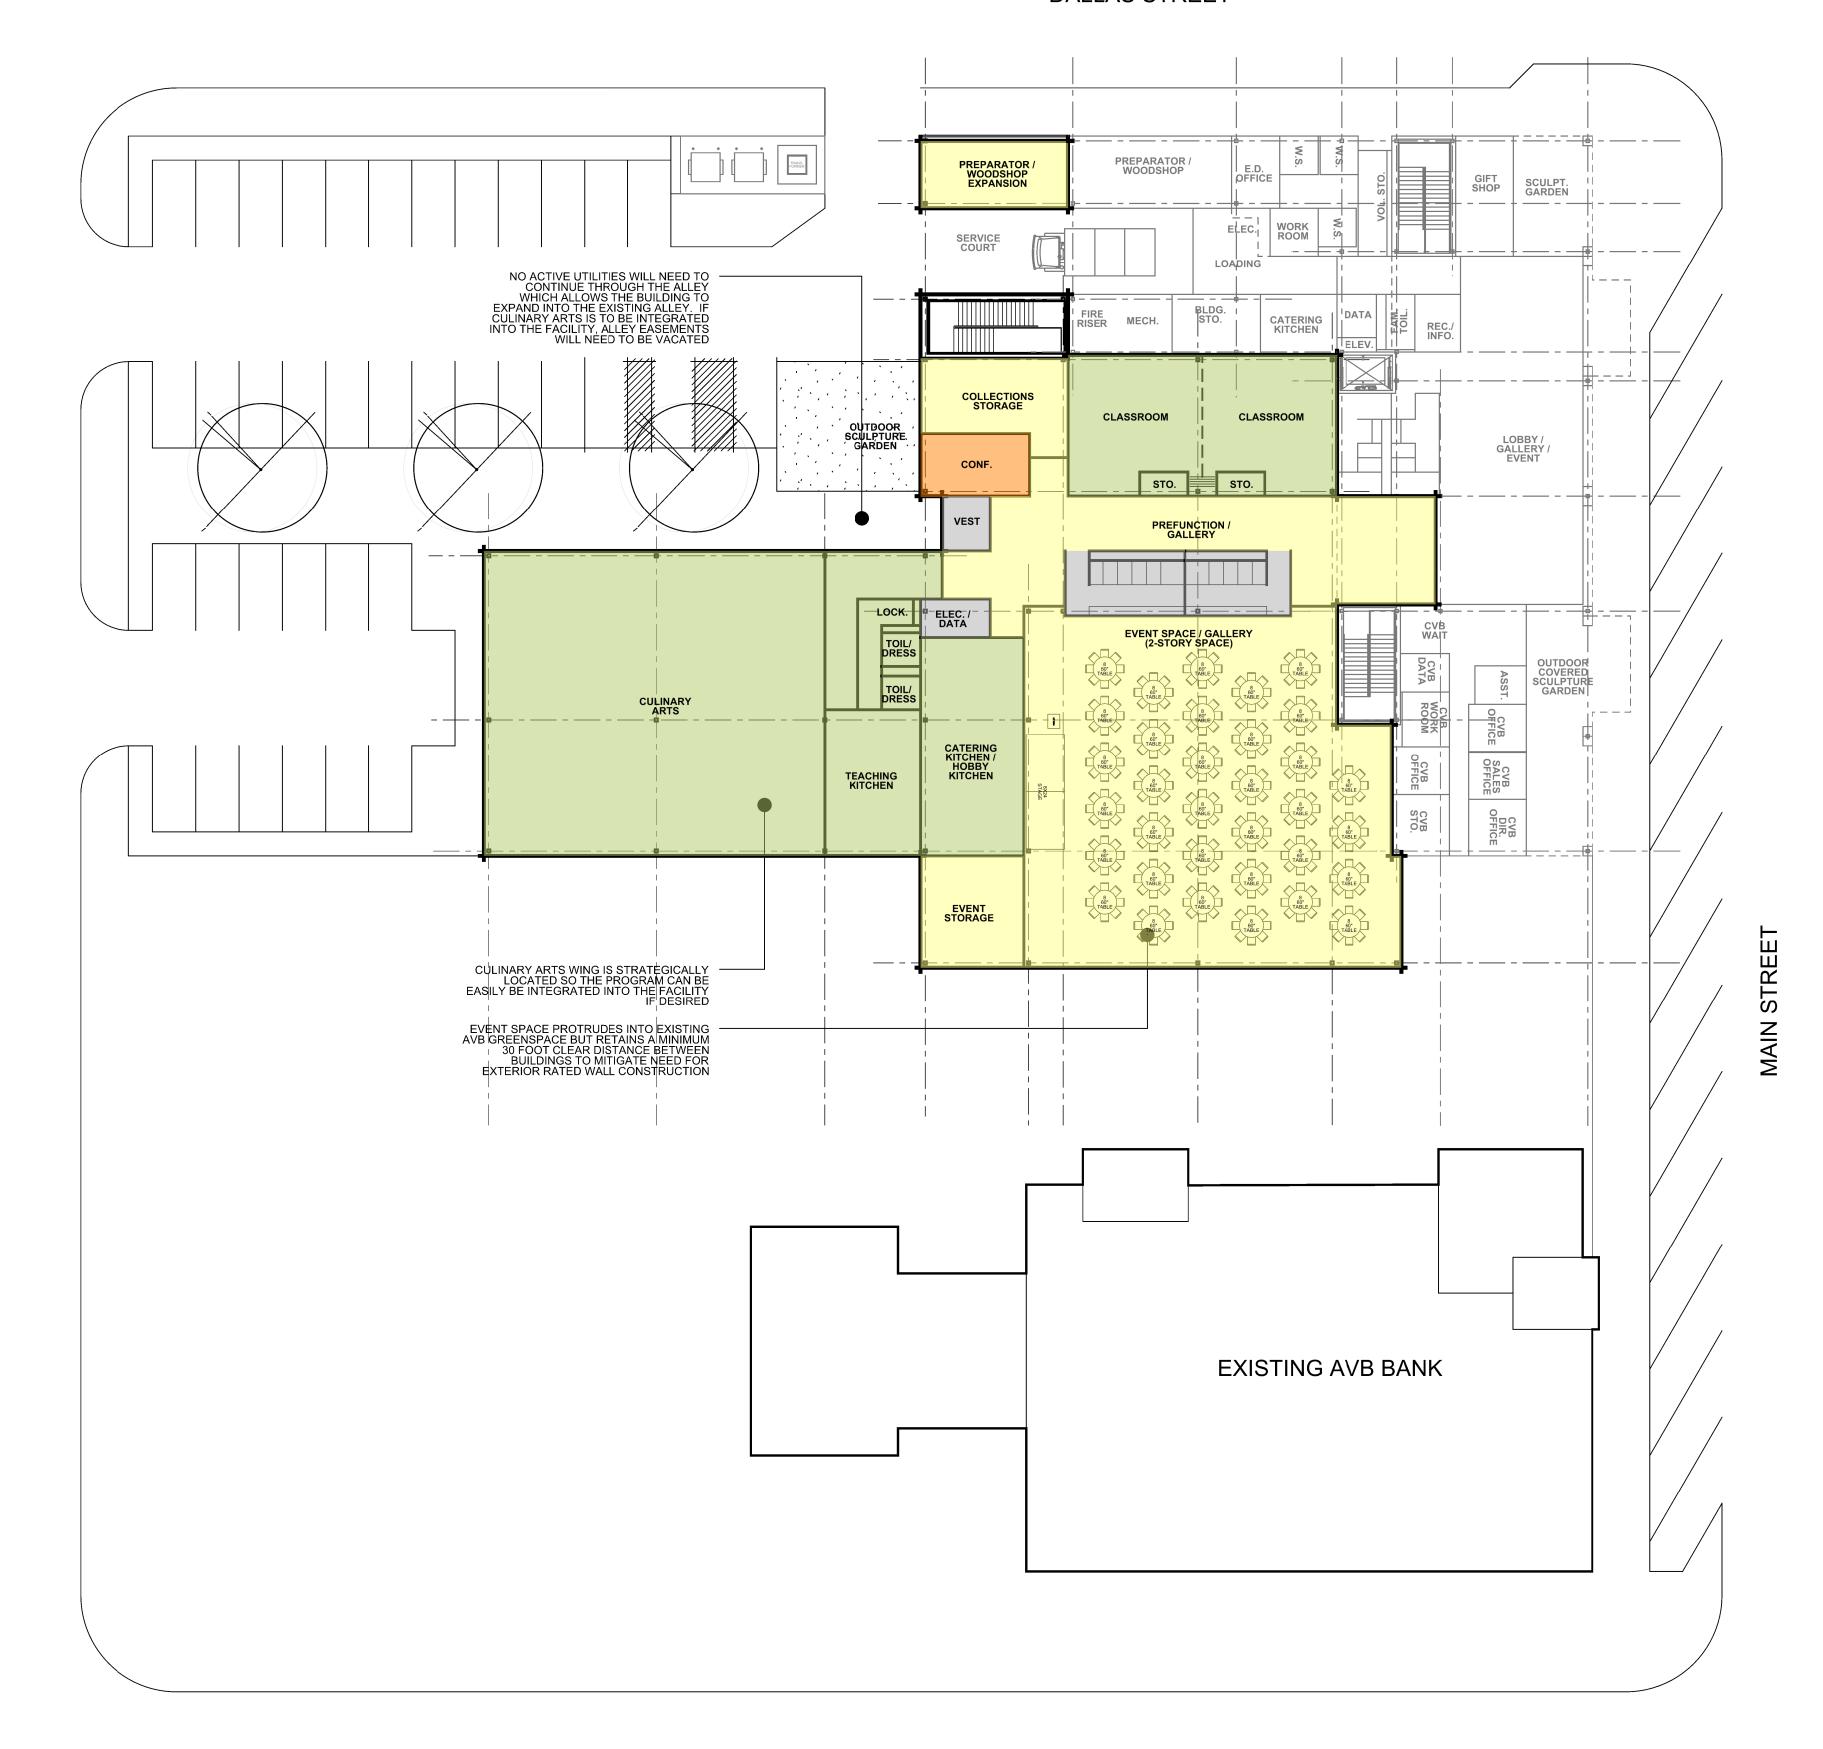

#### **AREA CALCULATIONS:**

PHASE ONE:

TOTAL FIRST FLOOR = 7,840 GSF (1,350 GSF CVB)

TOTAL SECOND FLOOR = 8,120 GSF

TOTAL PHASE ONE AREA = 15,960 GSF

PHASE TWO:

TOTAL FIRST FLOOR = 12,170 GSF (NO CULINARY ARTS)

FIRST FLOOR CULINARY ARTS= 5,780 GSF

TOTAL PHASE TWO AREA = 20,850 GSF

TOTAL PHASE TWO AREA = 36,810 GSF (NO BISTRO / RETAIL MODULES)