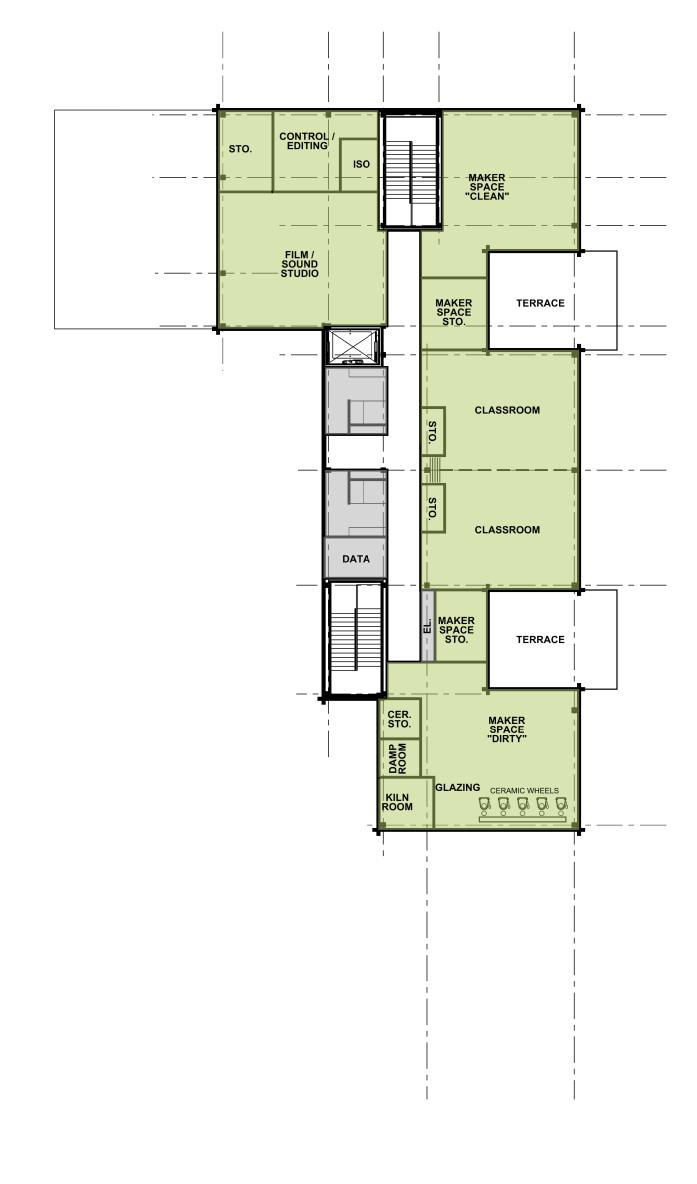

#### **AREA CALCULATIONS:**

PHASE ONE:

TOTAL FIRST FLOOR = 7,840 GSF (1,350 GSF CVB)

TOTAL SECOND FLOOR = 8,120 GSF

TOTAL PHASE ONE AREA = 15,960 GSF

PHASE TWO:

TOTAL FIRST FLOOR = 12,170 GSF (NO CULINARY ARTS)

FIRST FLOOR CULINARY ARTS= 5,780 GSF

TOTAL PHASE TWO AREA = 20,850 GSF

TOTAL PHASE TWO AREA = 36,810 GSF (NO BISTRO / RETAIL MODULES)