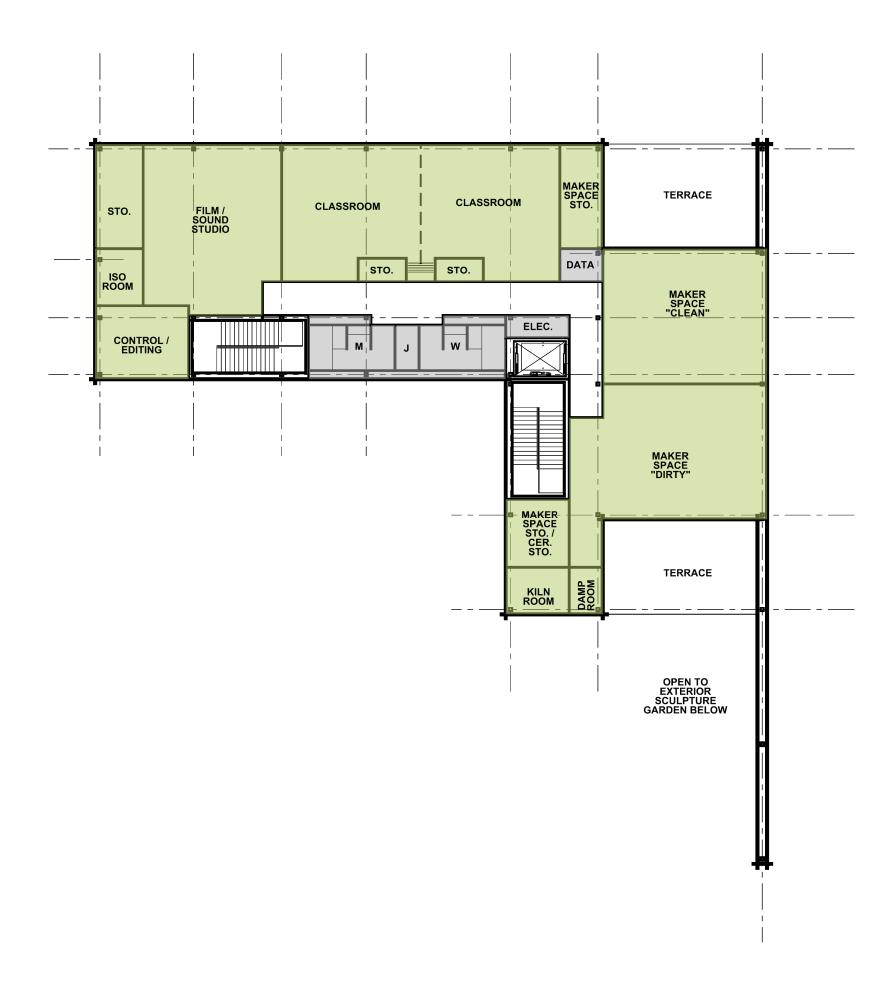

#### **AREA CALCULATIONS:**

PHASE ONE:

TOTAL FIRST FLOOR = 8,000 GSF
TOTAL SECOND FLOOR = 7,900 GSF

TOTAL PHASE ONE AREA = 15,900 GSF

PHASE TWO:

TOTAL FIRST FLOOR = 12,930 GSF
TOTAL SECOND FLOOR = 2,940 GSF

TOTAL PHASE TWO AREA = 21,650 GSF

TOTAL PHASE ONE + PHASE TWO AREA = 37,550 GSF (NO BISTRO / RETAIL MODULES)