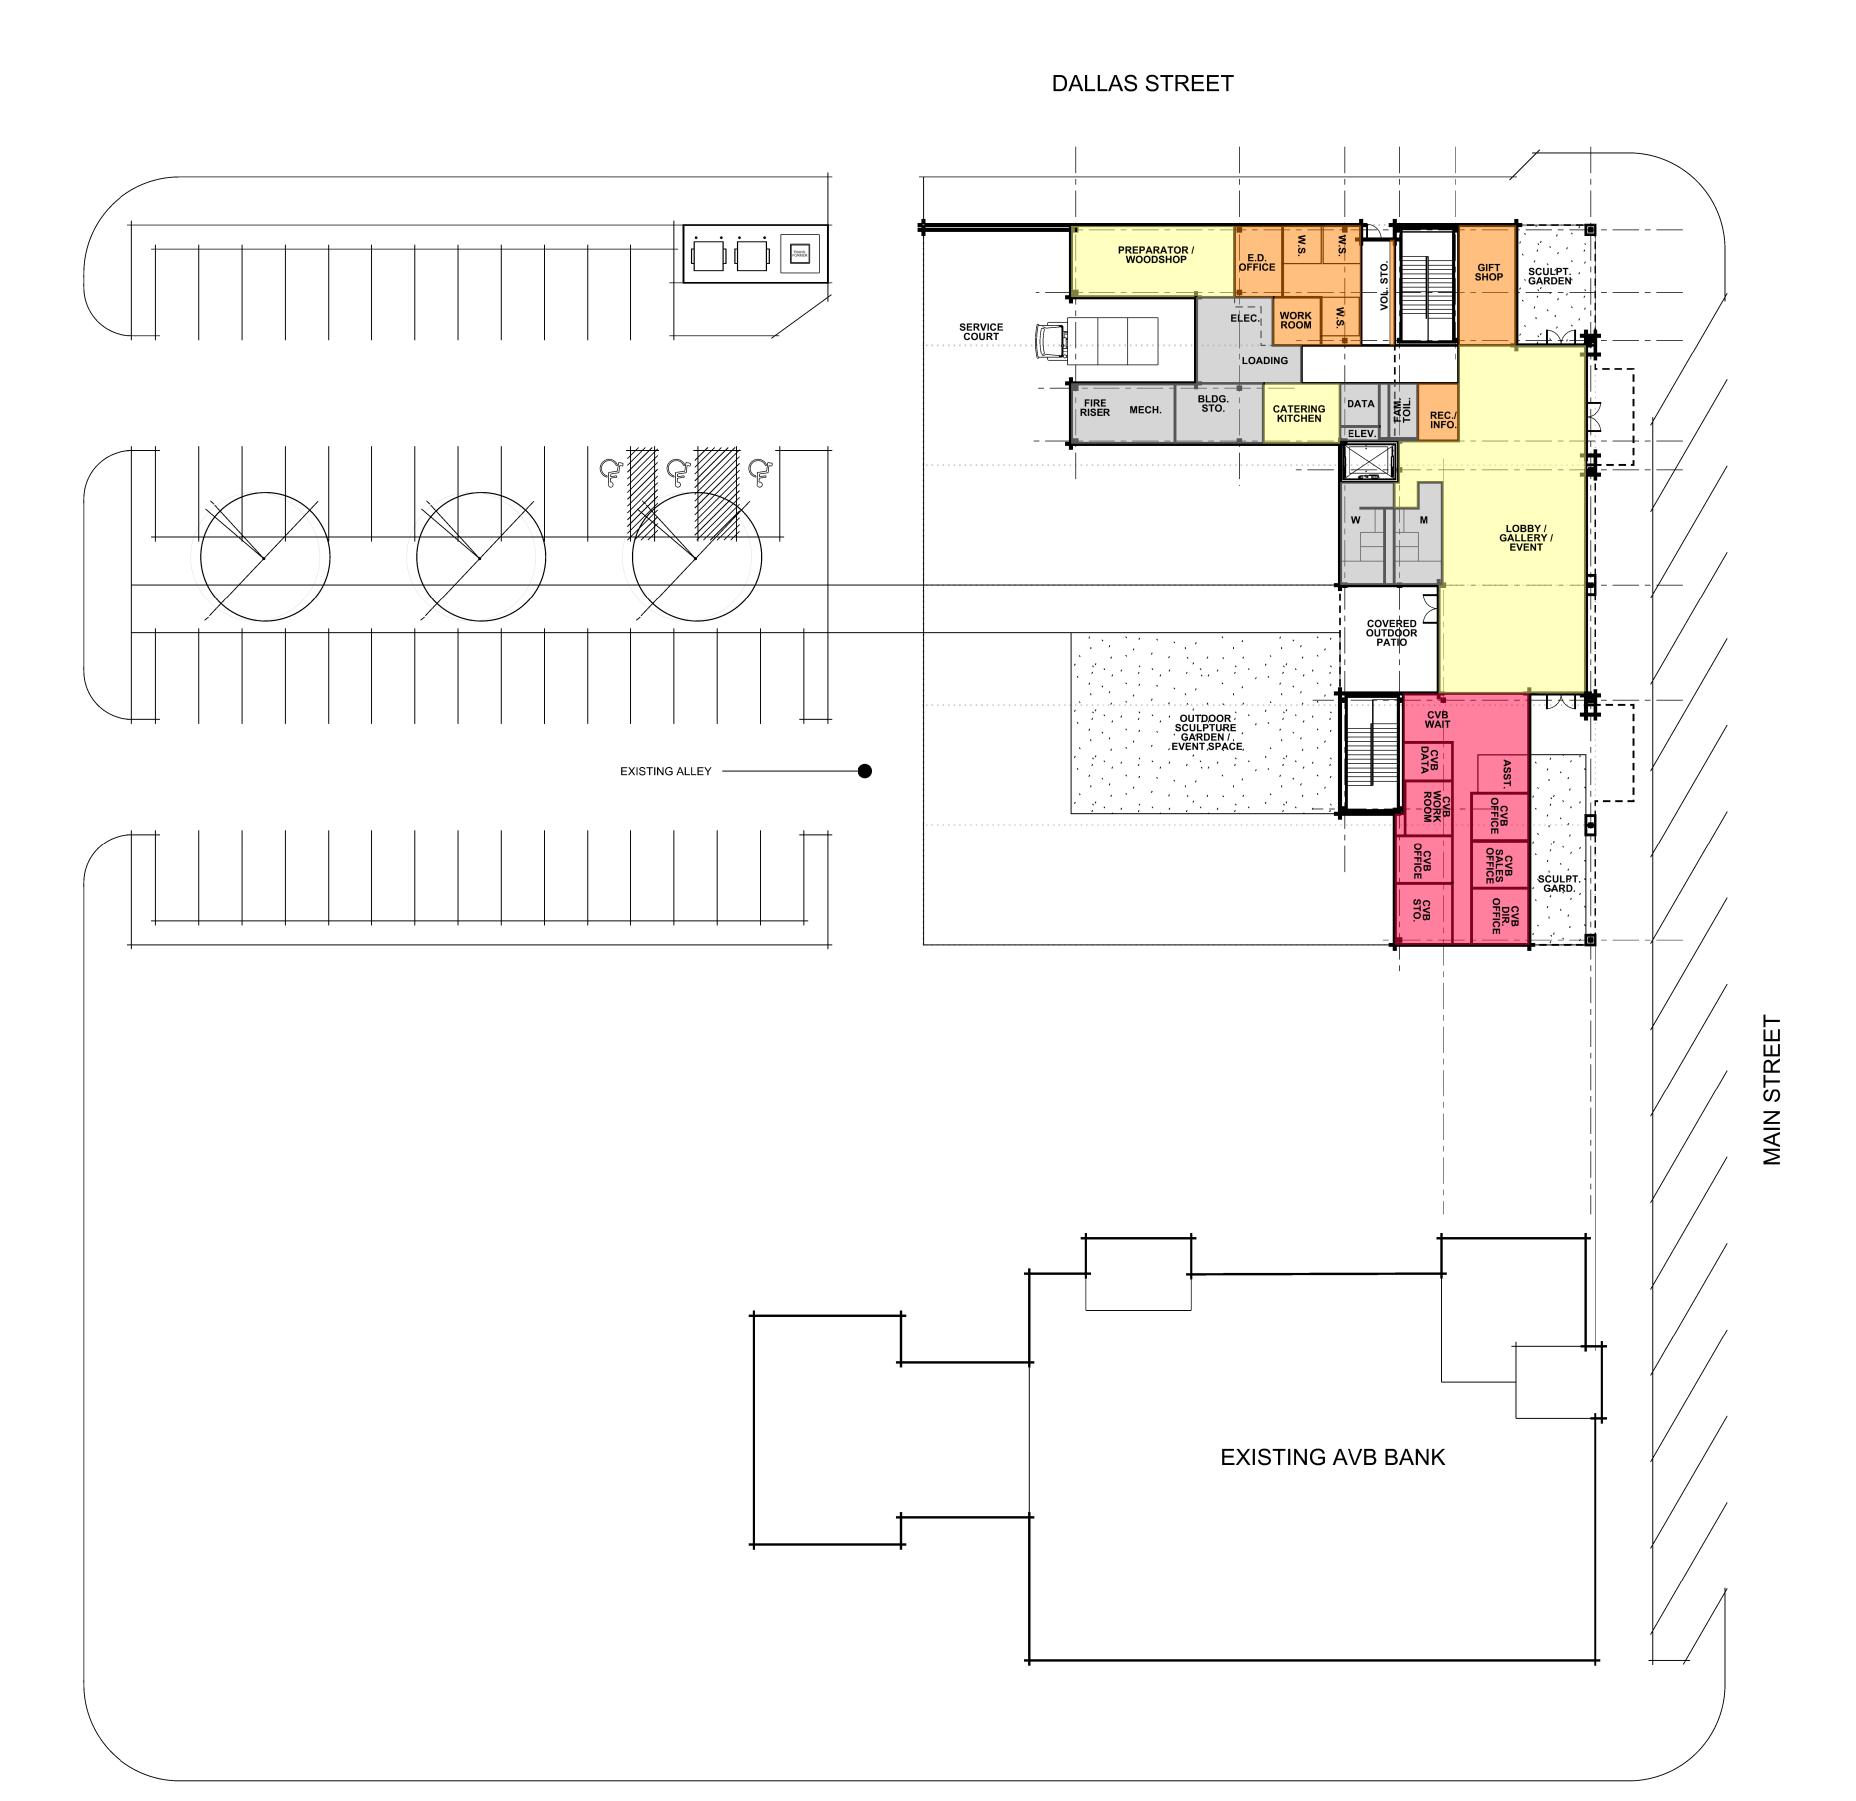

#### **AREA CALCULATIONS:**

PHASE ONE:

TOTAL FIRST FLOOR = 8,000 GSF
TOTAL SECOND FLOOR = 7,900 GSF

TOTAL PHASE ONE AREA = 15,900 GSF

PHASE TWO:

TOTAL FIRST FLOOR = 12,930 GSF
TOTAL SECOND FLOOR = 2,940 GSF

TOTAL PHASE TWO AREA = 21,650 GSF

TOTAL PHASE ONE + PHASE TWO AREA = 37,550 GSF (NO BISTRO / RETAIL MODULES)

#### DALLAS STREET