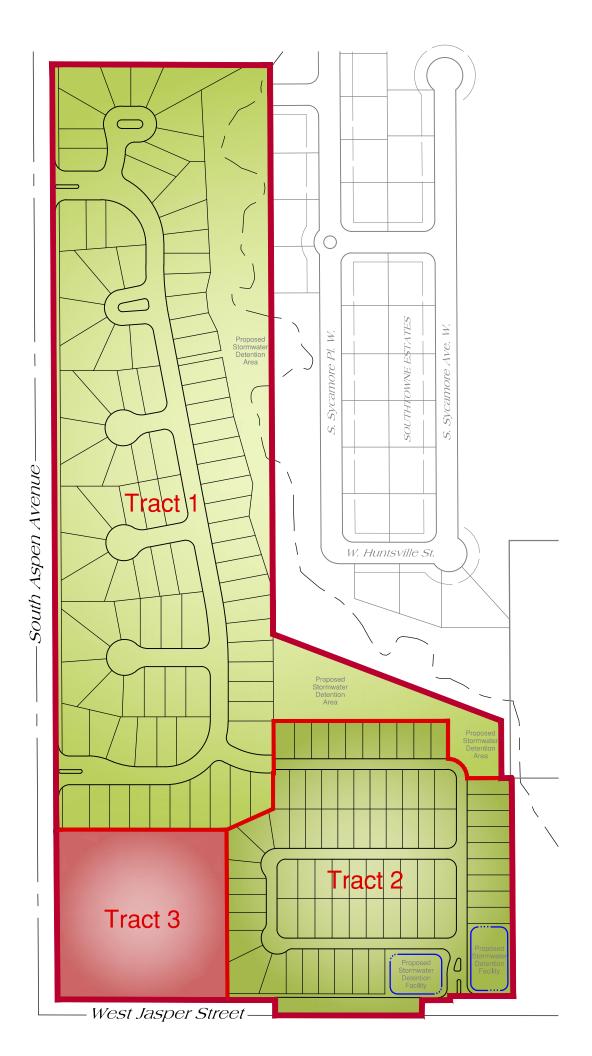

# Exhibit B Aspen Crossing Development Area Plan

RECEIVED MARCH 20, 2017 BROKEN ARROW PLAN DEVELOPMENT

Not To Scale

| Data Summary:           |             |
|-------------------------|-------------|
| Total Project Area      | 49.52 Acres |
| Residential:            |             |
| Total Number of Lots    | 172         |
| Phase 1:                | 105         |
| - Large Lots (54'x125') | 52          |
| - Small Lots (45'x110') | 53          |
| Phase 2:                | 67          |
| - Large Lots (54'x125') | 44          |
| - Small Lots (45'x110') | 23          |
| Commercial              |             |
| Phase 1:                |             |
| - Floor Area            | 217,800 SF  |

### Exhibit C

Aspen Crossing