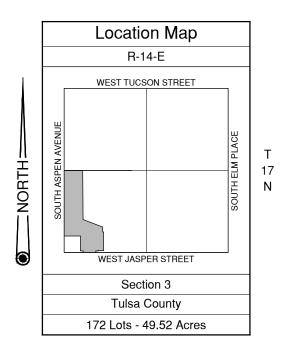

#### Exhibit A

Aspen Crossing

#### Conceptual Site Plan

Not To Scale

| Data Summary:         |               |
|-----------------------|---------------|
| Total Project Area    | 49.52 Acres   |
| Total Number of Lots  | 172           |
| - Tract 1 (54'x125')  | 96            |
| - Tract 2 (45'x110')  | 76            |
| Project Density       | 3.86 DUs/Acre |
| Commercial Floor Area |               |
| - Tract 3             | 217,800 SF    |
| Floor Area Ratio      | 0.50          |