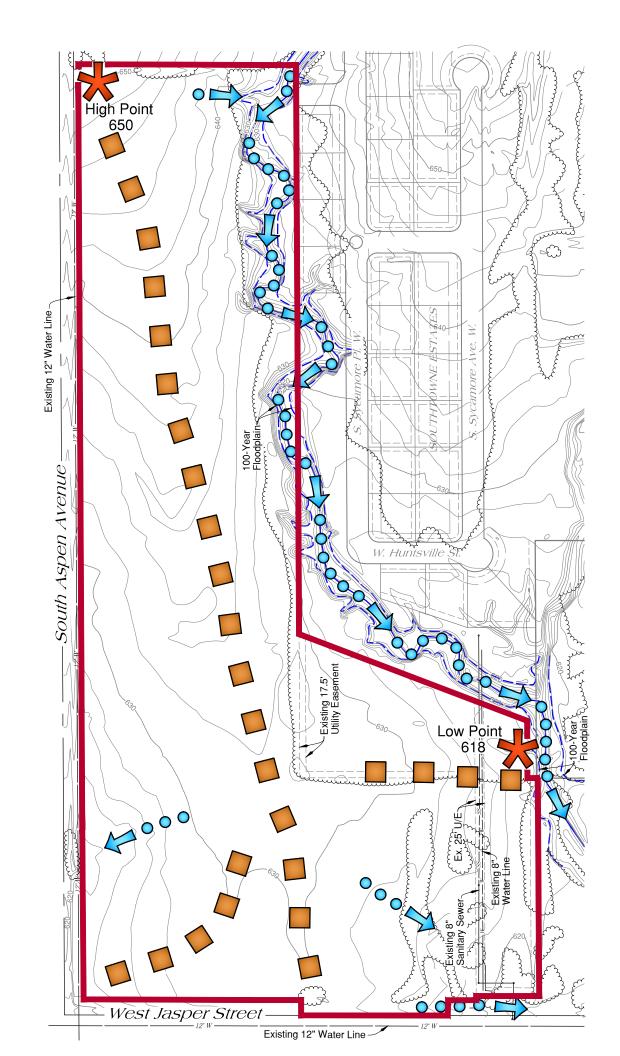

## Exhibit E <u>Aspen Crossing</u> Surrounding Zoning and Land Use Plan

G:\17-001\PUD\Aspen Crossing (17-001.00) - Exhibit 'E', Surrounding Zoning and Land Use Plan.dwg, 3/20/2017 - 2:02 PM