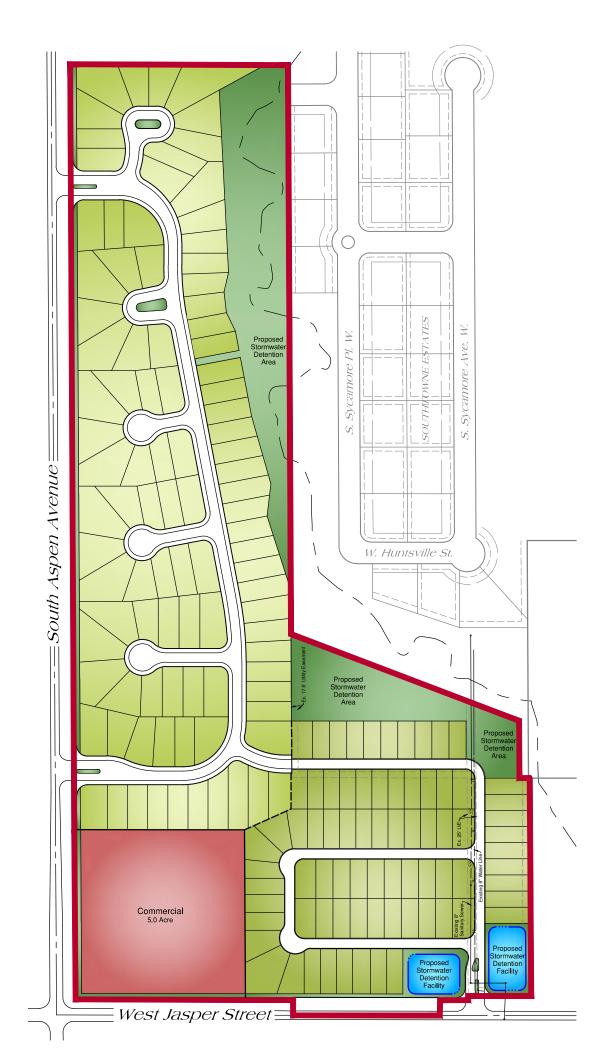

RECEIVED MARCH 20, 2017 BROKEN ARROW PLAN DEVELOPMENT

Not To Scale

| Data Summary:           |               |
|-------------------------|---------------|
| Total Project Area      | 49.52 Acres   |
| Residential Area        | 44.52 Acres   |
| Total Number of Lots    | 172           |
| - Large Lots (54'x125') | 96            |
| - Small Lots (45'x110') | 76            |
| Project Density         | 3.86 DUs/Acre |
| Commercial Area         | 5.00 Acres    |
| Maximum Floor Area      | 217,800 SF    |
| Floor Area Ratio        | 0.50          |

#### Exhibit A

Aspen Crossing

#### Conceptual Site Plan

Not To Scale

| Data Summary:         |               |
|-----------------------|---------------|
| Total Project Area    | 49.52 Acres   |
| Total Number of Lots  | 172           |
| - Tract 1 (54'x125')  | 96            |
| - Tract 2 (45'x110')  | 76            |
| Project Density       | 3.86 DUs/Acre |
| Commercial Floor Area |               |
| - Tract 3             | 217,800 SF    |
| Floor Area Ratio      | 0.50          |