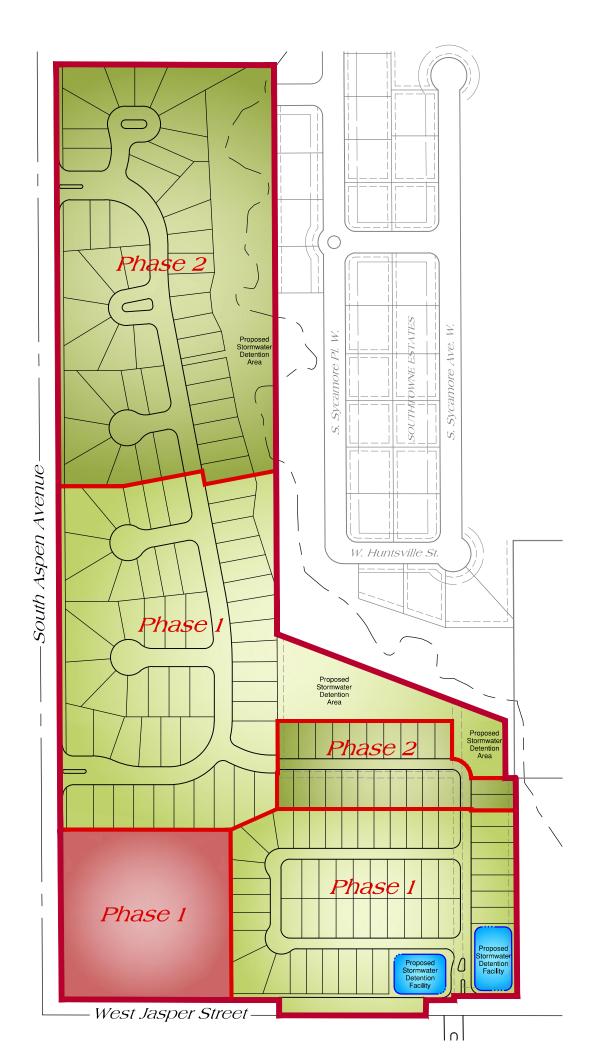

# Exhibit B Aspen Crossing Development Area Plan

RECEIVED MARCH 20, 2017 BROKEN ARROW PLAN DEVELOPMENT

Not To Scale

| Data Summary:           |             |
|-------------------------|-------------|
| Total Project Area      | 49.52 Acres |
| Residential:            |             |
| Total Number of Lots    | 172         |
| Phase 1:                | 105         |
| - Large Lots (54'x125') | 52          |
| - Small Lots (45'x110') | 53          |
| Phase 2:                | 67          |
| - Large Lots (54'x125') | 44          |
| - Small Lots (45'x110') | 23          |
| Commercial              |             |
| Phase 1:                |             |
| - Floor Area            | 217,800 SF  |

### Exhibit C

Aspen Crossing

#### Phasing Plan

MARCH 20, 2017 BROKEN ARROW PLAN DEVELOPMENT

RECEIVED

Not To Scale

Not To Scale