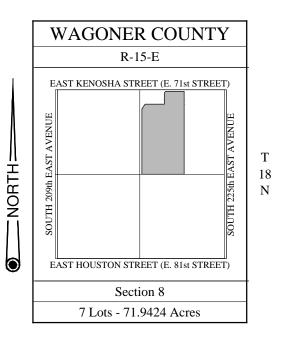

Scale: 1"=300"

| Data Summary:        |                      |  |
|----------------------|----------------------|--|
| Total Project Area   | 71.9424 Acres        |  |
| Total Number of Lots | ots 7                |  |
| · Commercial         | 3.14 Acres           |  |
| · Light Industrial   | 59.42 Acres          |  |
| · Open Space         | 7.09 Acres (±10.0 %) |  |
| Average Lot Size     | Varies               |  |
|                      | Ridgelines           |  |
| 0000                 | Drainageways         |  |