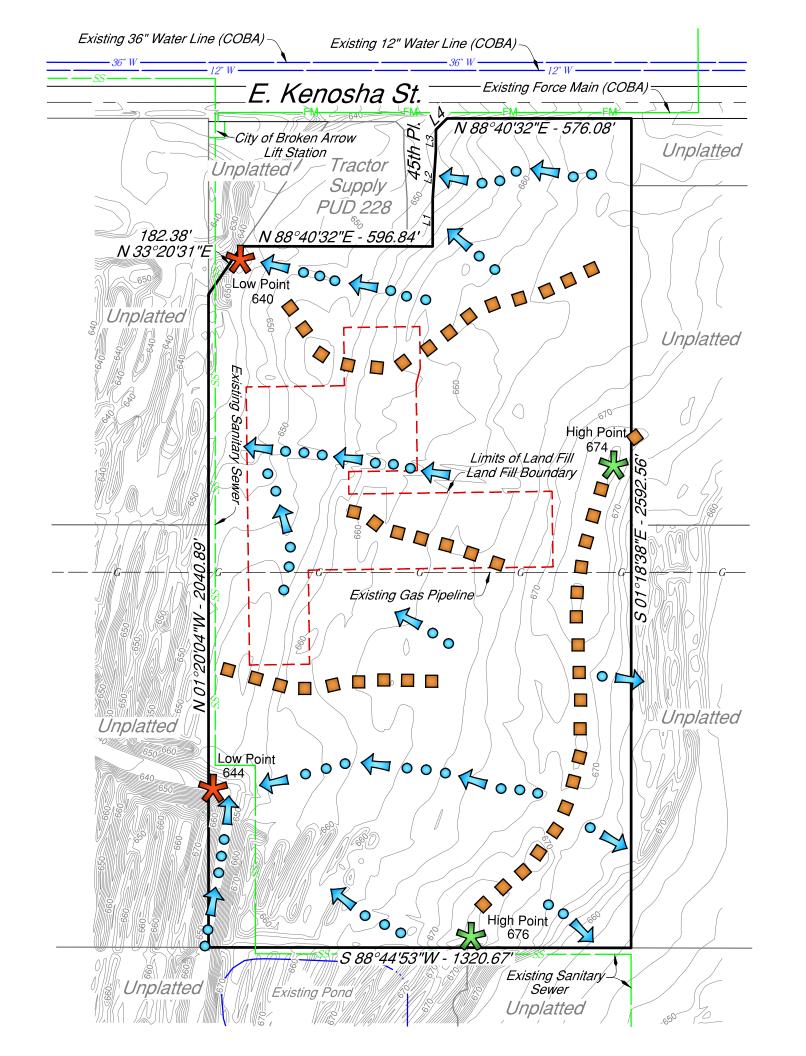

RECEIVED

March 13, 2017

BROKEN ARROW
PLAN DEVELOPMENT

| Line Table |     |              |          |
|------------|-----|--------------|----------|
| N          | ۱o. | Bearing      | Distance |
| ı          | L1  | N 01°19'28"W | 150.00'  |
| I          | L2  | N 02°29'23"E | 150.33'  |
| П          | L3  | N 01°19'28"W | 65.00'   |
| l          | L4  | N 43°40'32"E | 49.50'   |

## Exhibit C Muhich Tract

Existing Conditions Plan

G:\16-101\PUD\16-101.00 Ex.'C' - Existing Conditions Plan.dwg, 3/13/2017 - 9:41 AM