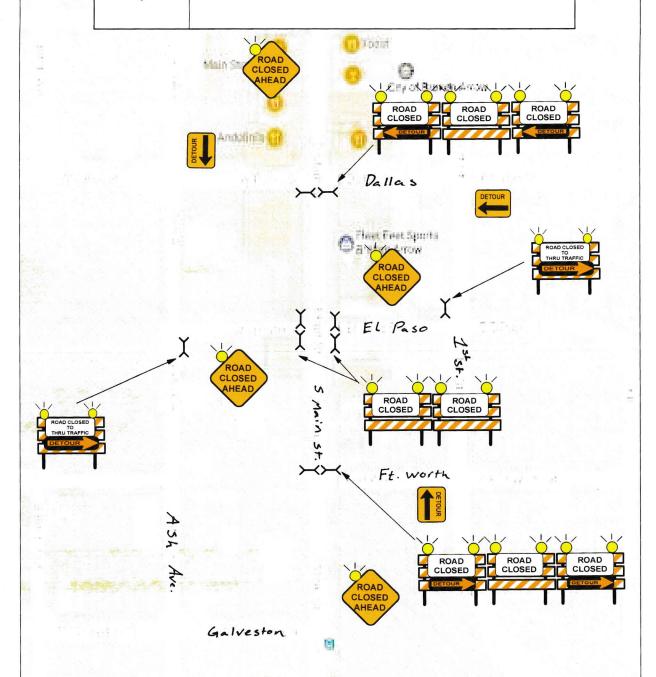

## **Engineering and Construction Department**

485 North Poplar Ave.

Phone: 918-259-7000 - Fax: 918-259-8453

| Applicant Information                                                                                                                                                                                                                                                                                                                                     |                           |                        |              |                               |  |
|-----------------------------------------------------------------------------------------------------------------------------------------------------------------------------------------------------------------------------------------------------------------------------------------------------------------------------------------------------------|---------------------------|------------------------|--------------|-------------------------------|--|
| Company Name: Tri-Star Cons                                                                                                                                                                                                                                                                                                                               | Tri-Star Construction LLC |                        | Contact:     | Andrew Long                   |  |
| Address: P.O. B                                                                                                                                                                                                                                                                                                                                           | P.O. Box 400              |                        | Phone #:     | 918-439-9155                  |  |
| City, State: Catoosa, OK 74015                                                                                                                                                                                                                                                                                                                            |                           | Contact Email:         |              | along@tristarllc.net          |  |
| Street Closure Information                                                                                                                                                                                                                                                                                                                                |                           |                        |              |                               |  |
| Type of Closure                                                                                                                                                                                                                                                                                                                                           |                           |                        | Roadway Type |                               |  |
| ☐ Partial/One Lane ☑                                                                                                                                                                                                                                                                                                                                      | Full Roadway              | ☐ Arterial             |              | ☐ Industrial                  |  |
| ☐ Right of Way Work ☐                                                                                                                                                                                                                                                                                                                                     | Sidewalk/Trail            | Residenti              | al           | ☐ Commercial                  |  |
| Other:                                                                                                                                                                                                                                                                                                                                                    | Project Association       |                        |              |                               |  |
| ·                                                                                                                                                                                                                                                                                                                                                         |                           | ☐ Private Pr           | roject       | ☑ Public Project              |  |
|                                                                                                                                                                                                                                                                                                                                                           |                           | Project Name:          | Downtown M   | fain St Streetscapes Phase IV |  |
| Road Name or Facility for Closure: Main Street From W. Dallas to Ft. Worth                                                                                                                                                                                                                                                                                |                           |                        |              |                               |  |
| Location/Extents:                                                                                                                                                                                                                                                                                                                                         |                           |                        |              |                               |  |
| Closure Period: Closure Dates:                                                                                                                                                                                                                                                                                                                            | Start: Wednesday, J       | January 18, 2017       | Finish: Wed  | lnesday, January 25, 2017     |  |
| Closure Times:                                                                                                                                                                                                                                                                                                                                            | Start:7:00:               | tart: 7:00:00 AM Finis |              | 5:00:00 PM                    |  |
| Closure Description/Overview                                                                                                                                                                                                                                                                                                                              |                           |                        |              |                               |  |
| Closing S. Main Street From Dallas to Ft. Worth. Detours will take traffic to Ash Street if traveling south.  Detours will take traffic to 1st Street if traveling north. See attached Traffic Control Plan                                                                                                                                               |                           |                        |              |                               |  |
| Reason for Closure                                                                                                                                                                                                                                                                                                                                        |                           |                        |              |                               |  |
| To complete the paving/ crosswalks and have the roadway open within seven (7) days                                                                                                                                                                                                                                                                        |                           |                        |              |                               |  |
| ***NOTE: Application will not be approved without adequate Traffic Control Plan submitted with application***                                                                                                                                                                                                                                             |                           |                        |              |                               |  |
| I have read and understand the attached City of Broken Arrow Traffic Control Manual Chapter 8 - Work Zones. Furthermore, I agreed to release, indemnify and hold harmless the City of Broken Arrow from any liability for personal injuries or property damage sustained by any person in connection with any activities for which this permit is issued. |                           |                        |              |                               |  |
| Andrew Long                                                                                                                                                                                                                                                                                                                                               | 1/5/                      | /17 918-4              | 39-9155/alo  | ng@tristarllc.net             |  |
| Name (Print) Sign                                                                                                                                                                                                                                                                                                                                         | nature                    | Date                   | Phone/I      | Email                         |  |
| City of Broken Arrow Authorization - Ordinance No. 2837 § 23-28(a)                                                                                                                                                                                                                                                                                        |                           |                        |              |                               |  |
| Engineering & Construction                                                                                                                                                                                                                                                                                                                                | Assistan                  | t City Manager         |              | City Manager                  |  |
| Director Concurrence                                                                                                                                                                                                                                                                                                                                      | Recor                     | nmendation             |              | Authorization                 |  |
|                                                                                                                                                                                                                                                                                                                                                           |                           |                        |              |                               |  |
| Alex Mills, PE                                                                                                                                                                                                                                                                                                                                            | Kenneth So                | chwab, PE, CFM         |              | Michael Spurgeon              |  |

Date: 1/5/2017 Author: Josh Jernigan Project: Main St. B.A.

Comments:

Road closure and detour for Main St. Dallas St. to Ft. Worth

Honstonst.