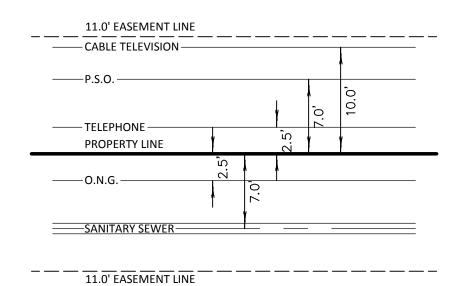

### BACK TO BACK 11.0' EASEMENTS STANDARD LOCATION OF UNDERGROUND UTILITIES

| PROPERTY LINE             | <b>\</b>                               |             |
|---------------------------|----------------------------------------|-------------|
| O.N.G. 3.5'               | 9.5'<br>8.0'<br>12.5'<br>16.5'<br>5.0' | <u> </u>    |
| P.S.O. TELEPHONE TRANS C. | σ; w <del>-</del>                      | P.S.O. POLE |
| SAN. SEWER MH             | \\\\\\\\\\\\\\\\\\\\\\\\\\\\\\\\\\\\\\ | <u>=</u>    |
| CABLE TELEVISION          |                                        | <u> </u>    |