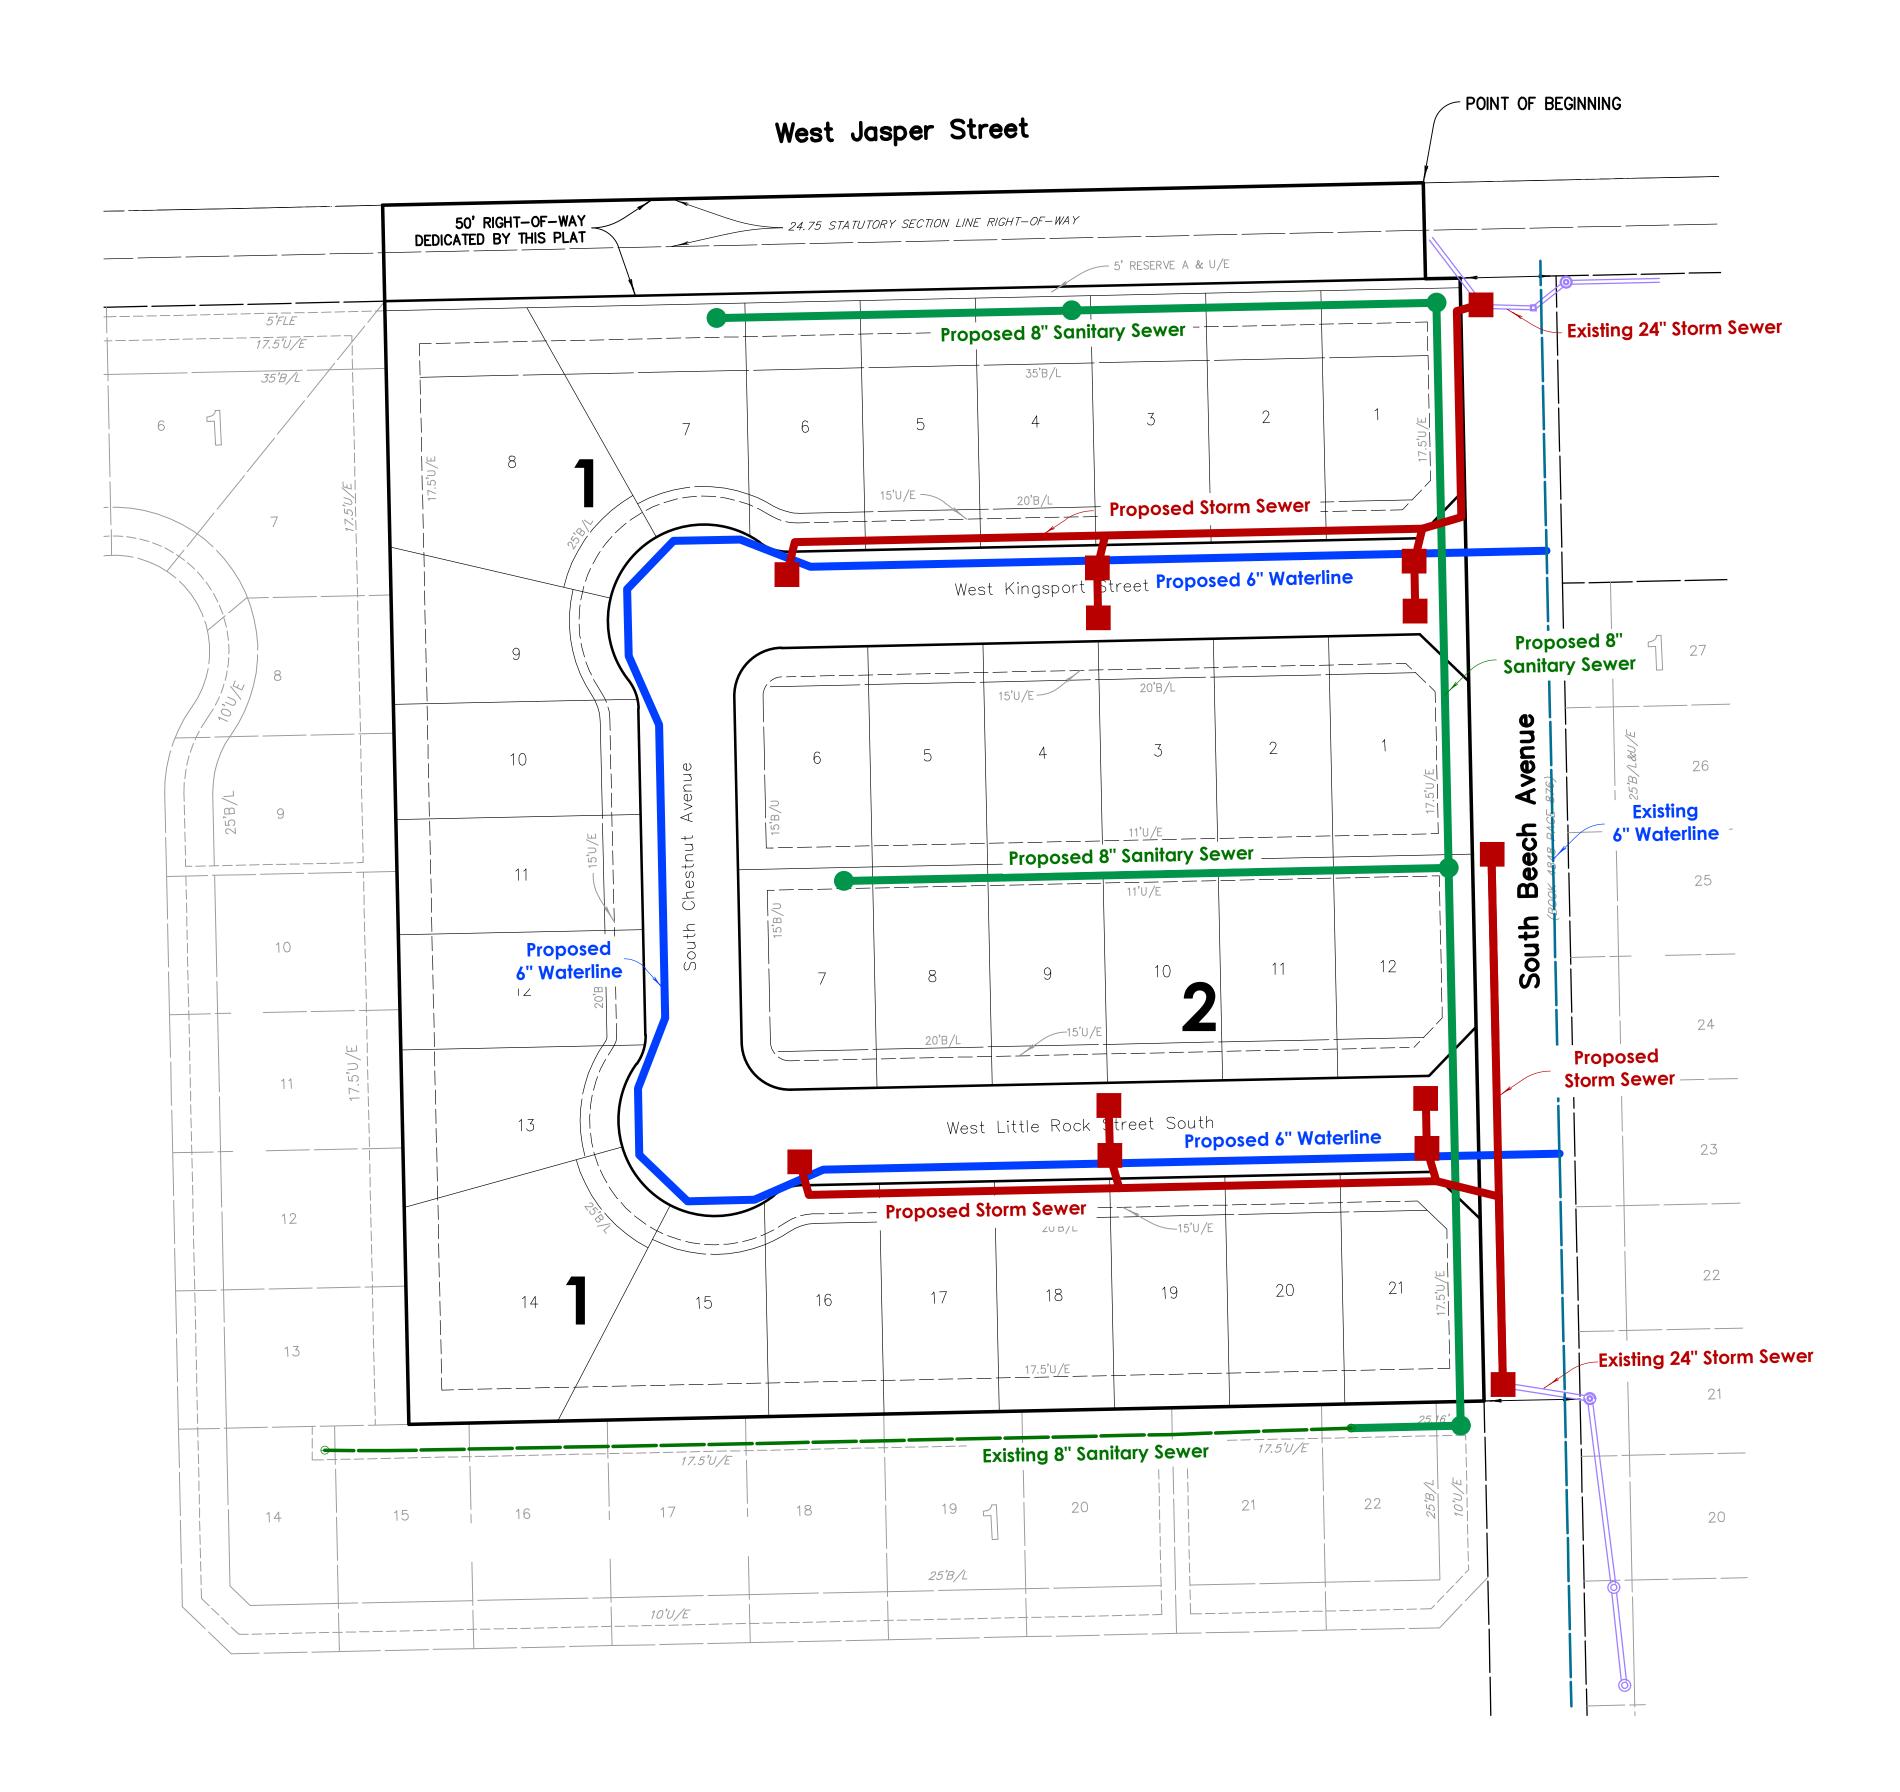

# Bentley Square

PART OF THE NORTHEAST QUARTER (NE/4) OF SECTION NINE (09)
TOWNSHIP SEVENTEEN (17) NORTH, RANGE FOURTEEN (14) EAST, OF THE INDIAN MERIDIAN
A SUBDIVISION WITHIN THE CITY OF BROKEN ARROW, TULSA COUNTY, STATE OF OKLAHOMA

#### SUBDIVISION CONTAINS:

THIRTY-THREE (33) LOTS
IN THREE (3) BLOCKS & ONE (1) RESERVE
GROSS SUBDIVISION AREA: 8.143 ACRES