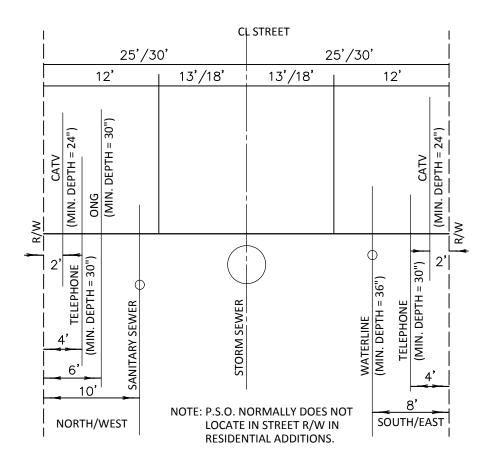

17.5' PERIMETER EASEMENT
STANDARD LOCATION OF UNDERGROUND UTILITIES

STANDARD LOCATION OF UNDERGROUND UTILITY LINES FOR RESIDENTIAL STREETS

R 14 E