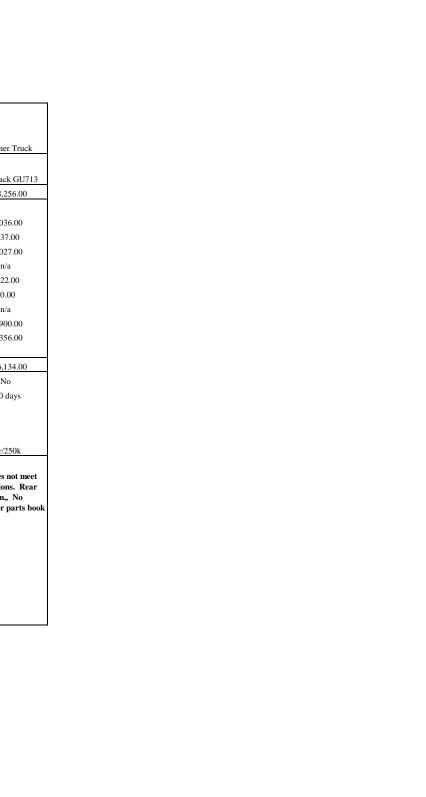

## 66,000 GVW Tractor/trailer cab & chassis 50 Ton Trailer Bid# 17.123

Bid opening 11-23-16

| Bid opening 11-23-16                     |                                                                                                                                                                                                                |                                                                                                                                                                                  |                                                                                                                                                                                                |                                                                                                                                                         |                                                                                                    |  |
|------------------------------------------|----------------------------------------------------------------------------------------------------------------------------------------------------------------------------------------------------------------|----------------------------------------------------------------------------------------------------------------------------------------------------------------------------------|------------------------------------------------------------------------------------------------------------------------------------------------------------------------------------------------|---------------------------------------------------------------------------------------------------------------------------------------------------------|----------------------------------------------------------------------------------------------------|--|
| <b>1</b>                                 | Summit Tour!                                                                                                                                                                                                   | Doods Toronto                                                                                                                                                                    | Description Translation                                                                                                                                                                        | Province Tours Is #1                                                                                                                                    | Describer on Toronto                                                                               |  |
| Item                                     | Summit Truck                                                                                                                                                                                                   | Rush Truck                                                                                                                                                                       | Premier Truck #2                                                                                                                                                                               | Premier Truck #1                                                                                                                                        | Bruckner Truck                                                                                     |  |
| Specification                            | 2017/18 International<br>6x4 Tandum                                                                                                                                                                            | 2017 Peterbilt 567                                                                                                                                                               | 2018 Freightliner<br>114SD                                                                                                                                                                     | 2018 Westen Star<br>4700SB                                                                                                                              | 2018 Mack GU713                                                                                    |  |
| 66,000 GVW Tractor/trailer cab & chassis | \$104,911.67                                                                                                                                                                                                   | \$108,320.00                                                                                                                                                                     | \$108,812.00                                                                                                                                                                                   | \$113,757.00                                                                                                                                            | \$128,256.00                                                                                       |  |
| Options                                  |                                                                                                                                                                                                                |                                                                                                                                                                                  |                                                                                                                                                                                                |                                                                                                                                                         |                                                                                                    |  |
| Larger engine                            | \$1,800.00                                                                                                                                                                                                     | \$0.00                                                                                                                                                                           | \$500.00                                                                                                                                                                                       | \$350.00                                                                                                                                                | \$3,036.00                                                                                         |  |
| Auxiliary switches                       | \$552.00                                                                                                                                                                                                       | \$70.00                                                                                                                                                                          | \$136.00                                                                                                                                                                                       | \$136.00                                                                                                                                                | \$137.00                                                                                           |  |
| Keys                                     | \$0.00                                                                                                                                                                                                         | \$6.00                                                                                                                                                                           | \$0.00                                                                                                                                                                                         | \$0.00                                                                                                                                                  | \$2,027.00                                                                                         |  |
| Fob                                      | \$218.00                                                                                                                                                                                                       | \$157.00                                                                                                                                                                         | n/a                                                                                                                                                                                            | n/a                                                                                                                                                     | n/a                                                                                                |  |
| Power windows/locks                      | \$207.00                                                                                                                                                                                                       | \$0.00                                                                                                                                                                           | \$200.00                                                                                                                                                                                       | \$200.00                                                                                                                                                | \$422.00                                                                                           |  |
| Front tow hooks                          | \$73.00                                                                                                                                                                                                        | \$0.00                                                                                                                                                                           | \$75.00                                                                                                                                                                                        | \$75.00                                                                                                                                                 | \$0.00                                                                                             |  |
| Trailer connection kit                   | \$500.00                                                                                                                                                                                                       | \$132.00                                                                                                                                                                         | \$0.00                                                                                                                                                                                         | \$0.00                                                                                                                                                  | n/a                                                                                                |  |
| 5th wheel                                | \$0.00                                                                                                                                                                                                         | \$1,360.00                                                                                                                                                                       | \$0.00                                                                                                                                                                                         | \$0.00                                                                                                                                                  | \$2,900.00                                                                                         |  |
| Hydraulic wet kit                        | \$6,419.95                                                                                                                                                                                                     | \$7,410.00                                                                                                                                                                       | \$6,412.00                                                                                                                                                                                     | \$6,412.00                                                                                                                                              | \$9,356.00                                                                                         |  |
|                                          |                                                                                                                                                                                                                |                                                                                                                                                                                  |                                                                                                                                                                                                |                                                                                                                                                         |                                                                                                    |  |
| Total                                    | \$114,681.62                                                                                                                                                                                                   | \$117,455.00                                                                                                                                                                     | \$116,135.00                                                                                                                                                                                   | \$120,930.00                                                                                                                                            | \$146,134.00                                                                                       |  |
| Meet Specs.                              | Yes                                                                                                                                                                                                            | Yes                                                                                                                                                                              | Yes                                                                                                                                                                                            | Yes                                                                                                                                                     | No                                                                                                 |  |
| Delivery                                 | 90 days                                                                                                                                                                                                        | 84 days                                                                                                                                                                          | 60 days                                                                                                                                                                                        | 60 days                                                                                                                                                 | 120 days                                                                                           |  |
| Warranty                                 | 1vr/ unlimited                                                                                                                                                                                                 | 1yr/ 100k,engine<br>2yrs/250k,<br>transmission<br>3yr/unlimited                                                                                                                  | 2yr/250k                                                                                                                                                                                       | 2yr/250k                                                                                                                                                | 2yr/250k                                                                                           |  |
|                                          | Tyl/ diffillited                                                                                                                                                                                               | 3yi/ummmed                                                                                                                                                                       | 2y1/230K                                                                                                                                                                                       | 2y1/230K                                                                                                                                                | 2y1/230K                                                                                           |  |
| Bids sent to 9 vendors  Notes            | Truck meets specifications. Vendor is quoting the International Engine. Past history shows that this engine was not a reliable choice. Excessive down time has been associated with the International product. | Truck meets<br>specifications.<br>Product has been a<br>reliable vehicle.<br>No reported down<br>time issues.<br>Vendor has offered<br>the optional larger<br>engine at no cost. | Truck meets specifications Product has been a reliable product. Only problems are returning vehicle to Service Dept. for repeat or repairs not completed which results in excessive down time. | Truck meets specifications City of Broken Arrow only has 1 vehicle in our fleet of to make an evaluation. Issues with the Service Dept. Repeat repairs. | Truck does not meet<br>specifications. Rear<br>Suspension,, No<br>manuals or parts book<br>offered |  |