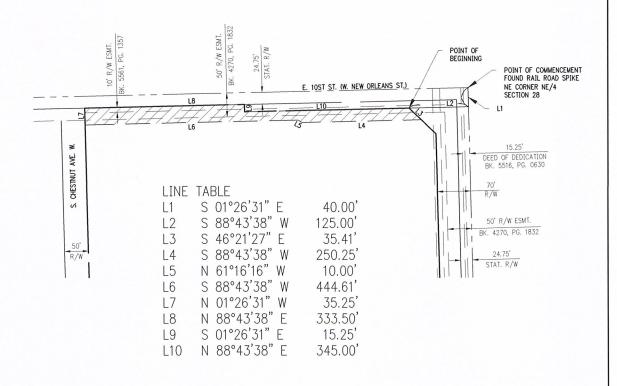

#### Parcel 2.0 – Deed of Dedication

**Real Estate**A tract of land for the purpose of a deed of dedication being a part of the Northeast Quarter (NE/4) of Section Twenty-Eight (28), Township Eighteen (18) North, Range Fourteen (14) East of the Indian Base and Meridian, Tulsa County, State of Oklahoma, more particularly described as follows:

#### **Deed of Dedication Description: 2.0**

Commencing at the Northeast corner of Said Section 28; Thence S 01°26'31" E along the east line of said NE/4 a distance of 40.00 feet; Thence S 88°43'38" W a distance of 125.00 feet to a point on to the Point of Beginning; Thence S 46°21'27" E a distance of 35.41 feet; Thence S 88°43'38" W a distance of 250.25 feet; Thence N 61°16'16" W a distance of 10.00 feet; Thence S 88°43'38" W a distance of 444.61 feet; Thence N 01°26'31" W a distance of 35.25 feet; Thence N 88°43'38" E a distance of 333.50 feet; Thence S 01°26'31" E a distance of 15.25 feet; Thence N 88°43'38" E a distance of 345.00 feet to the Point of Beginning. Containing 0.46acres, more or less.