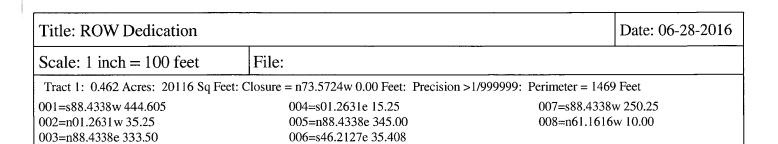

#### Parcel 2.0 – Deed of Dedication

**Real Estate**A tract of land for the purpose of a deed of dedication being a part of the Northeast Quarter (NE/4) of Section Twenty-Eight (28), Township Eighteen (18) North, Range Fourteen (14) East of the Indian Base and Meridian, Tulsa County, State of Oklahoma, more particularly described as follows:

#### **Deed of Dedication Description: 2.0**

Commencing at the Northeast corner of Said Section 28; Thence S 01°26'31" E along the east line of said NE/4 a distance of 40.00 feet; Thence S 88°43'38" W a distance of 125.00 feet to a point on to the Point of Beginning; Thence S 46°21'27" E a distance of 35.41 feet; Thence S 88°43'38" W a distance of 250.25 feet; Thence N 61°16'16" W a distance of 10.00 feet; Thence S 88°43'38" W a distance of 444.61 feet; Thence N 01°26'31" W a distance of 35.25 feet; Thence N 88°43'38" E a distance of 333.50 feet; Thence S 01°26'31" E a distance of 15.25 feet; Thence N 88°43'38" E a distance of 345.00 feet to the Point of Beginning. Containing 0.46acres, more or less.