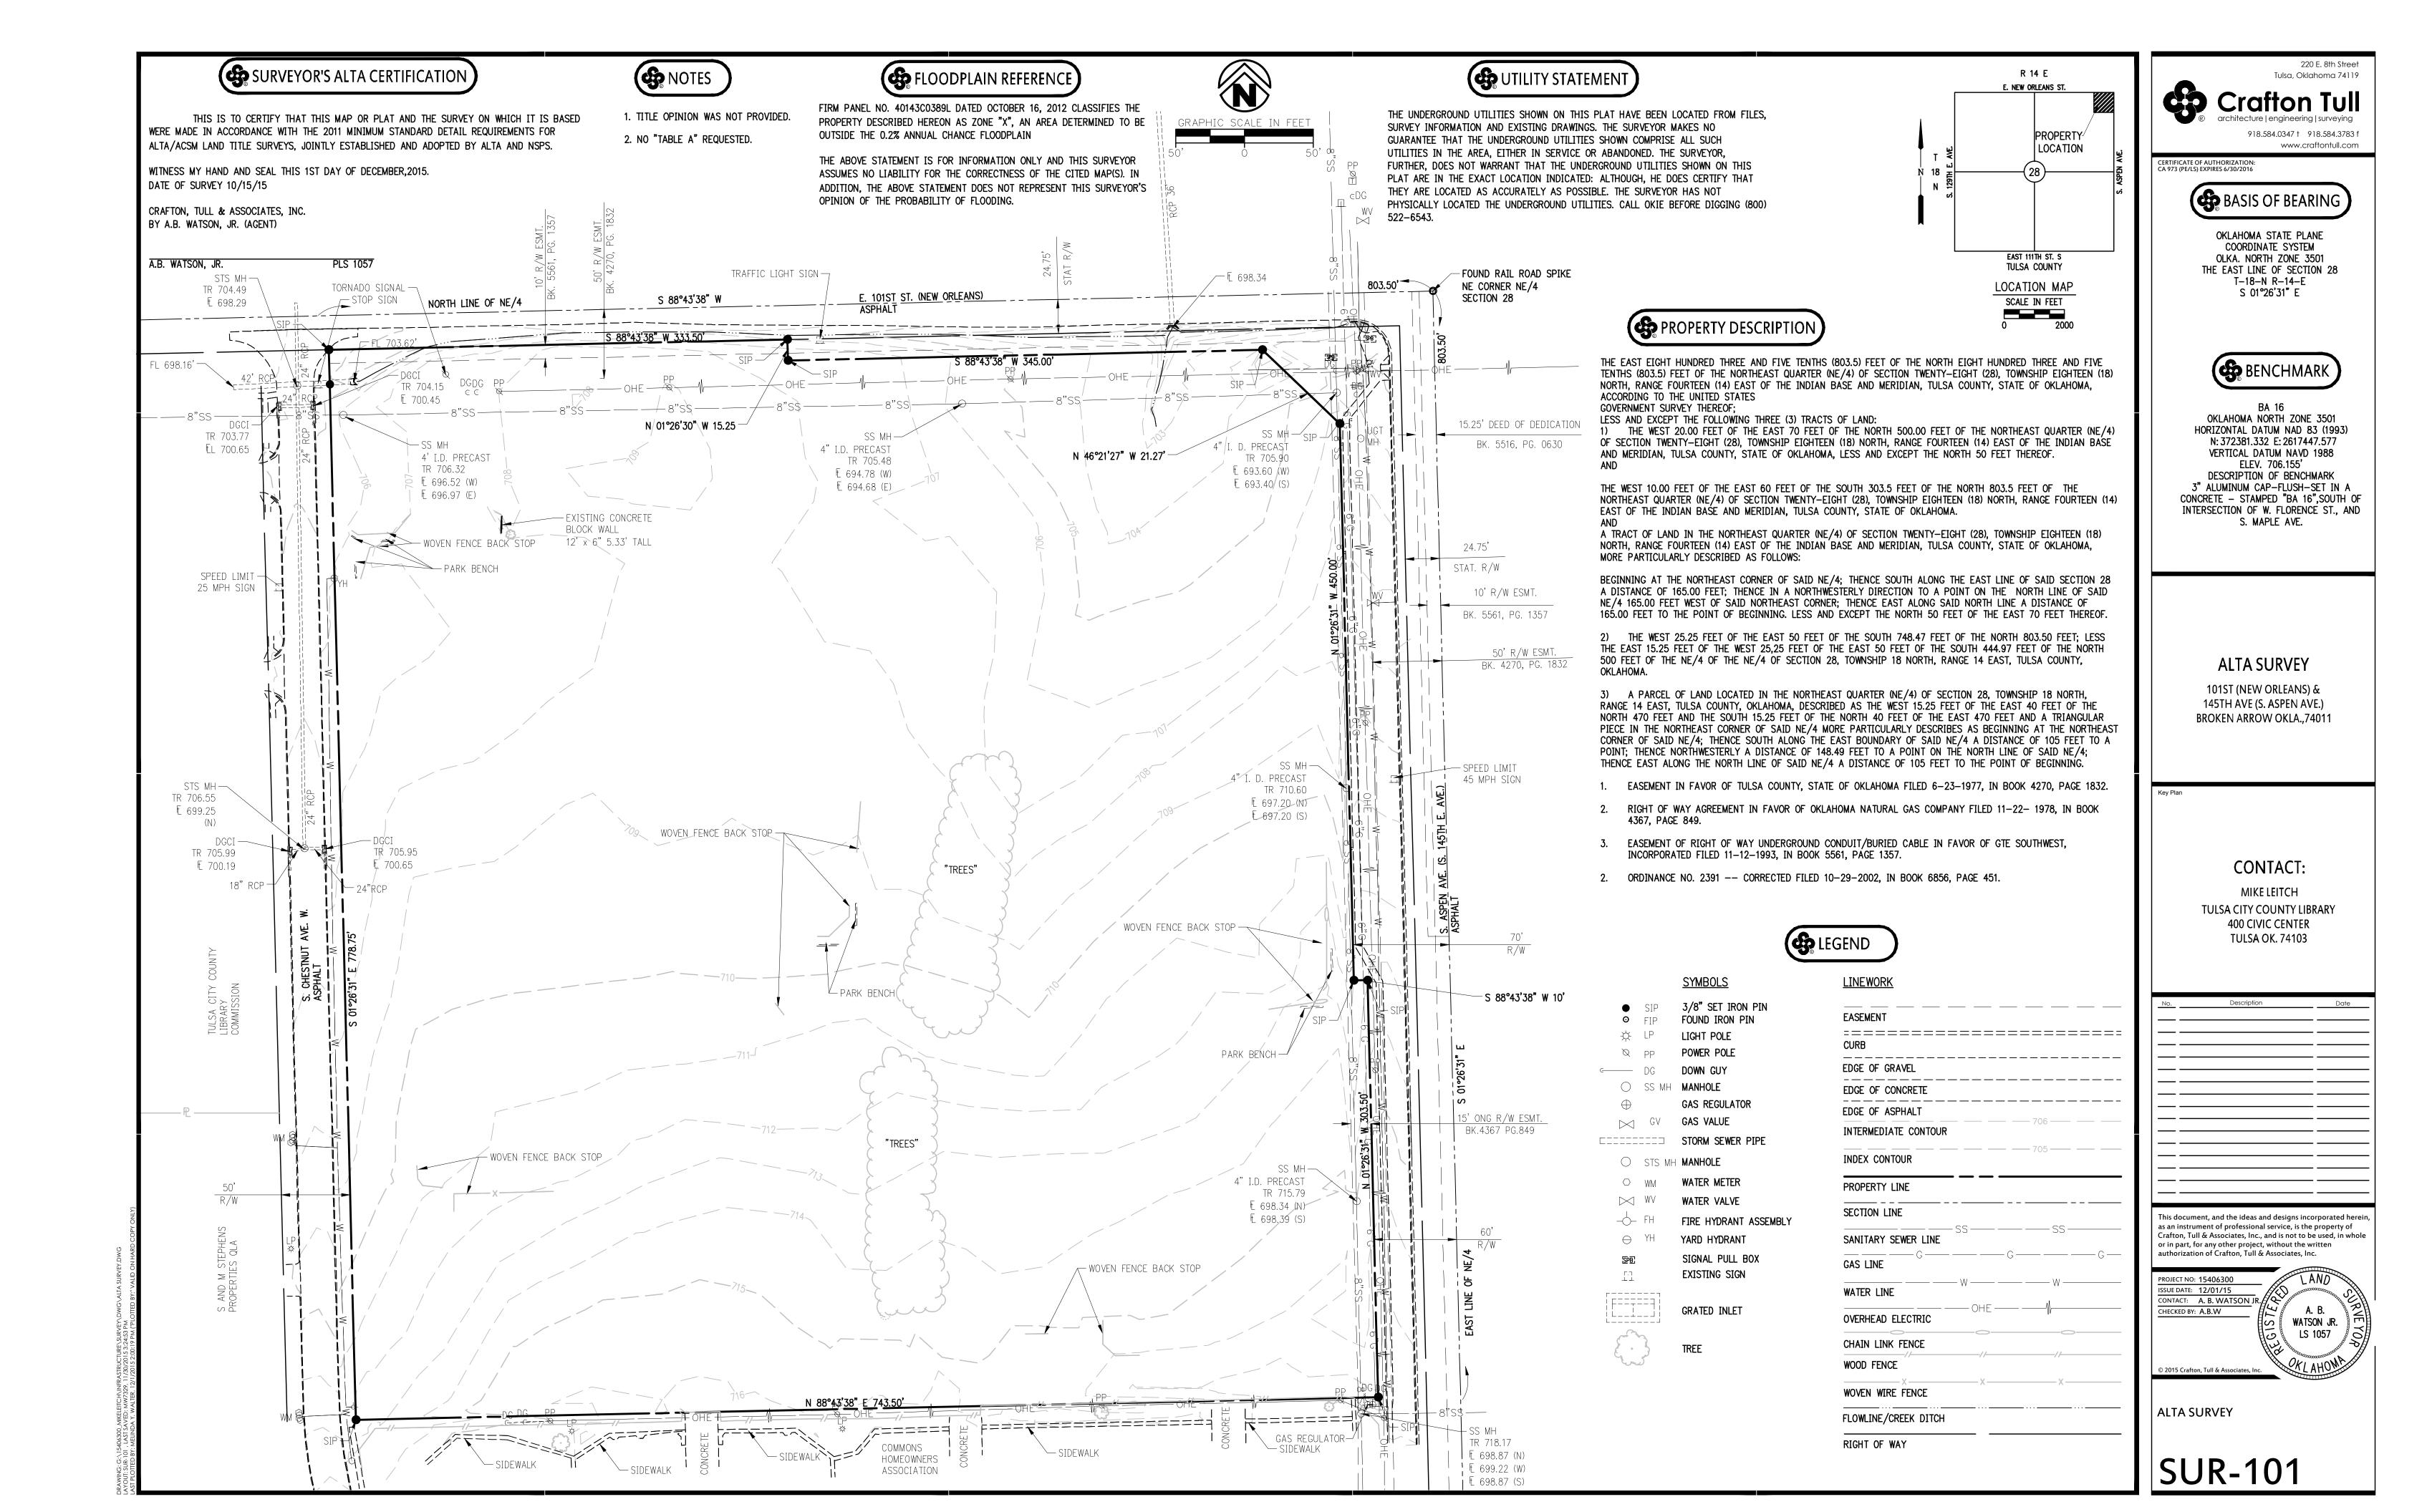

### **LEGAL DESCRIPTION**

OWNER: THE WILLIAM K. WARREN MEDICAL RESEARCH CENTER, INC.

Section 28, T-18-N, R-14-E

#### Parcel 2.0 – Deed of Dedication

**Real Estate**A tract of land for the purpose of a deed of dedication being a part of the Northeast Quarter (NE/4) of Section Twenty-Eight (28), Township Eighteen (18) North, Range Fourteen (14) East of the Indian Base and Meridian, Tulsa County, State of Oklahoma, more particularly described as follows:

#### **Deed of Dedication Description: 2.0**

Commencing at the Northeast corner of Said Section 28; Thence S 01°26'31" E along the east line of said NE/4 a distance of 40.00 feet; Thence S 88°43'38" W a distance of 125.00 feet to a point on to the Point of Beginning; Thence S 46°21'27" E a distance of 35.41 feet; Thence S 88°43'38" W a distance of 250.25 feet; Thence N 61°16'16" W a distance of 10.00 feet; Thence S 88°43'38" W a distance of 444.61 feet; Thence N 01°26'31" W a distance of 35.25 feet; Thence N 88°43'38" E a distance of 333.50 feet; Thence S 01°26'31" E a distance of 15.25 feet; Thence N 88°43'38" E a distance of 345.00 feet to the Point of Beginning. Containing 0.46acres, more or less.

#### Real Property Certification

I, A. B. Watson Jr., certify that the attached legal description closes in accord with existing records, is a true representation of the real property as described, and meets the minimum technical standards for land surveying in the State of Oklahoma.

Surveyor's Name: **A. B. Watson Jr.** 

A. B.

WATSON JR. L.S. 1057 Surveyor's Name: **A. B. Watson Jr.** Oklahoma P.L.S. # **1057** Certificate of Authorization No. **973** CA expiration date: **June 30, 2018** 

## EXHIBIT "A" (2 OF 2) DEED OF DEDICATION

|             | 15406300     |
|-------------|--------------|
|             | 2.0          |
|             | TULSA        |
| EANS ST & S | ASPEN AVE    |
| 0 SF        | 0 AC         |
| 0 SF        | 0 AC         |
| 20,116 SF   | 0.46 AC      |
| N/A         | N/A          |
| N/A         | N/A          |
| 0 SF        | 0 AC         |
|             | 0 SF<br>0 SF |

OWNER: THE WILLIAM K. WARREN MEDICAL RESEARCH CENTER, INC.

CRAFTON, TULL & ASSOCIATES, INC. CA 973 (PE/LS) EXPIRES 6/30/2018

LEGEND

PERMANENT DEED OF DEDICATION

8/05/16

SHEET 2 OF 2