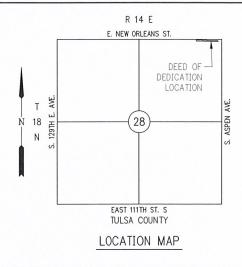

### **LEGAL DESCRIPTION**

OWNER: THE WILLIAM K. WARREN MEDICAL RESEARCH CENTER, INC.

Section 28, T-18-N, R-14-E

#### Parcel 2.0 – Deed of Dedication

**Real Estate**A tract of land for the purpose of a deed of dedication being a part of the Northeast Quarter (NE/4) of Section Twenty-Eight (28), Township Eighteen (18) North, Range Fourteen (14) East of the Indian Base and Meridian, Tulsa County, State of Oklahoma, more particularly described as follows: