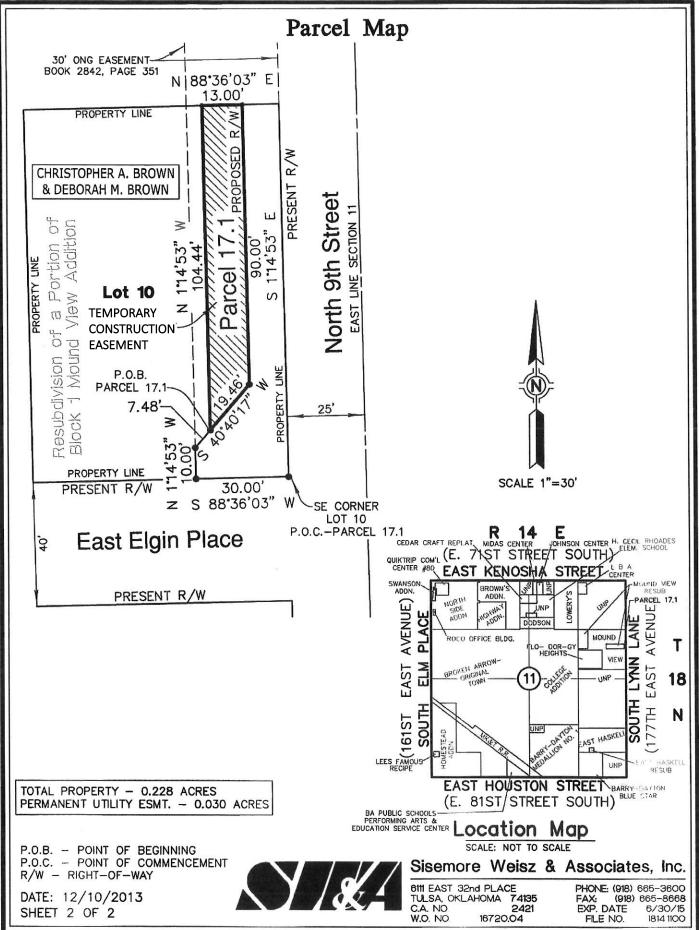

## PARCEL 17.1 OWNER: BROWN, CHRISTOPHER A. AND DEBORAH M. TEMPORARY CONSTRUCTION EASEMENT LEGAL DESCRIPTION

A TRACT OF LAND THAT IS PART OF LOT TEN (10), IN THE RESUBDIVISION OF A PORTION OF BLOCK 1, MOUND VIEW ADDITION TO THE CITY OF BROKEN ARROW, TULSA COUNTY, STATE OF OKLAHOMA, ACCORDING TO THE RECORDED PLAT THEREOF, SAID TRACT OF LAND BEING DESCRIBED AS FOLLOWS:

COMMENCING AT A POINT THAT IS THE SOUTHEAST CORNER OF LOT 10, IN THE RESUBDIVISION OF A PORTION OF BLOCK 1, MOUND VIEW ADDITION; THENCE SOUTH 88°36'03" WEST ALONG THE SOUTHERLY LINE OF SAID LOT 10 FOR 30.00 FEET; THENCE NORTH 01°14'53" WEST PARALLEL WITH THE EASTERLY LINE OF SAID LOT 10 FOR 10.00 FEET; THENCE NORTH 40°40'17" EAST FOR 7.48 FEET TO THE POINT OF BEGINNING OF SAID TRACT OF LAND; THENCE NORTH 01°14'53" WEST PARALLEL WITH SAID EASTERLY LINE FOR 104.44 FEET TO A POINT ON THE NORTHERLY LINE OF SAID LOT 10; THENCE NORTH 88°36'03" EAST ALONG SAID NORTHERLY LINE FOR 13.00 FEET; THENCE SOUTH 01°14'53" EAST PARALLEL WITH SAID EASTERLY LINE FOR 90.00 FEET; THENCE SOUTH 40°40'17" WEST FOR 19.46 FEET TO THE POINT OF BEGINNING OF SAID TRACT OF LAND.

THE ABOVE DESCRIBED TRACT OF LAND CONTAINING 1,264 SQUARE FEET OR 0.030 ACRES, MORE OR LESS.