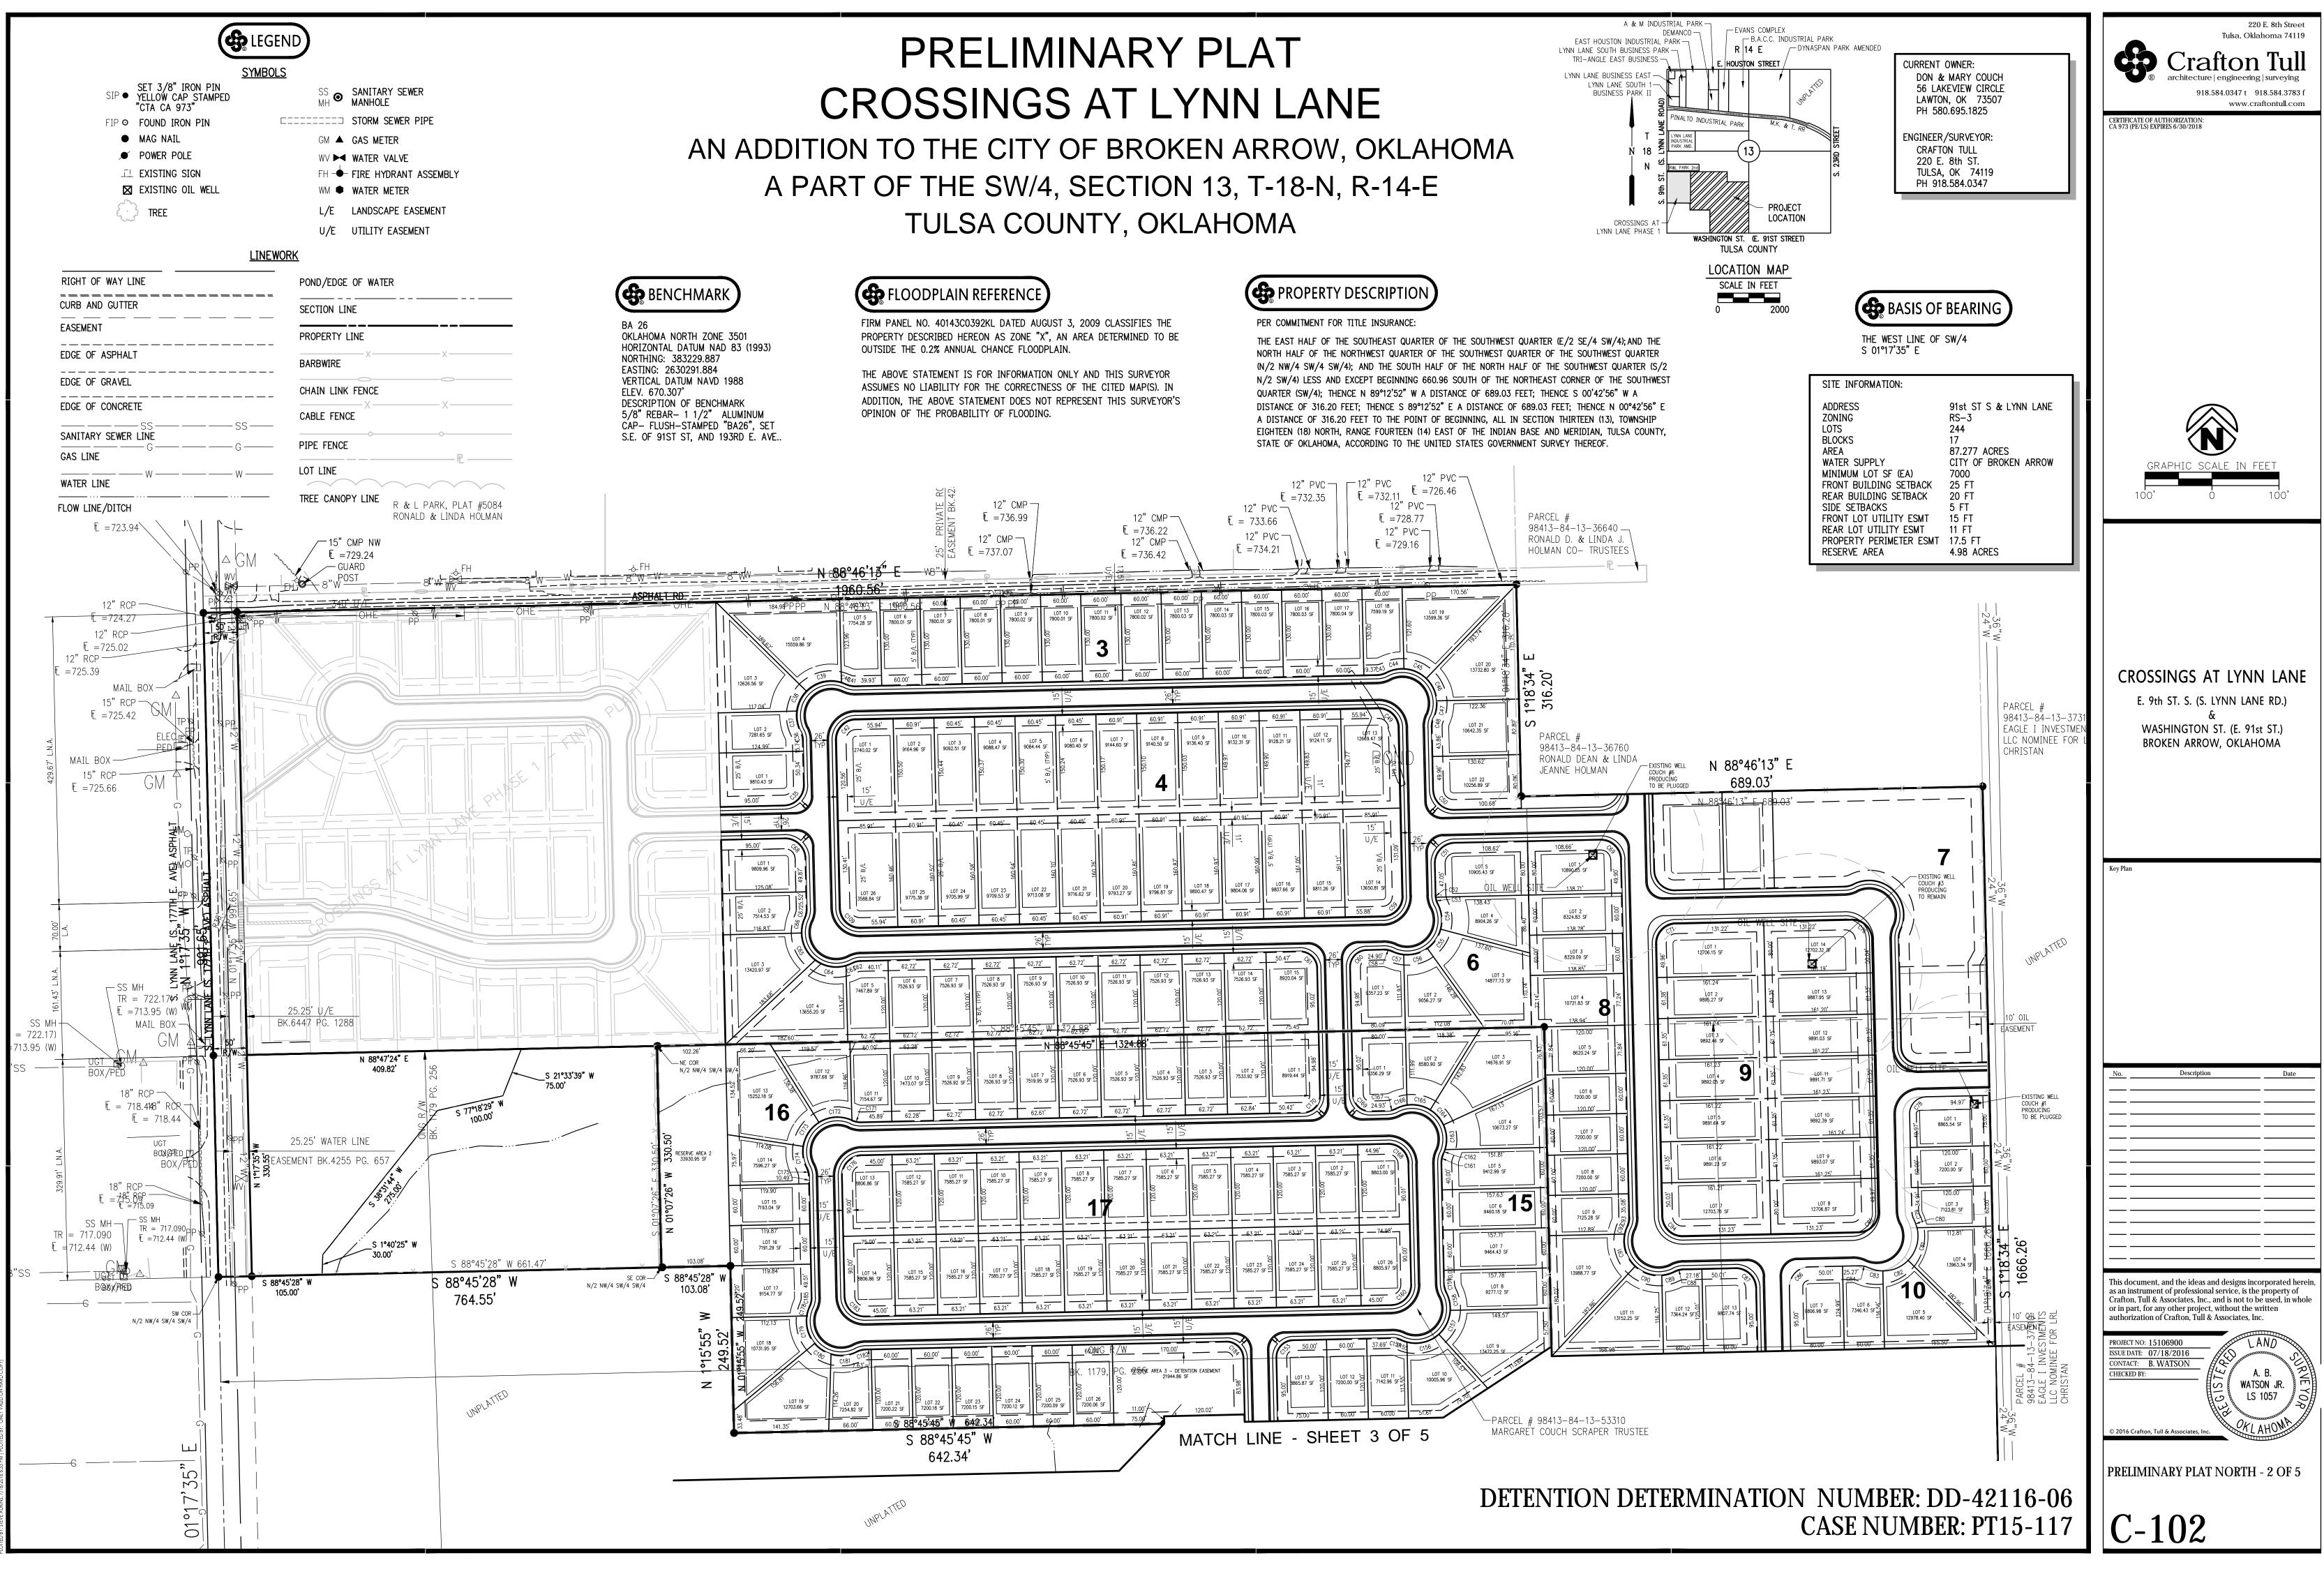

## ( LEGEND

### <u>SYMBOLS</u> SIP ● SET 3/8" IRON PIN YELLOW CAP STAMPED

- "CTA CA 973" FIP O FOUND IRON PIN
- MAG NAIL ● POWER POLE
- I EXISTING SIGN
- 🛛 EXISTING OIL WELL TREE

\_\_\_\_\_

----- .

WATER LINE

FLOW LINE/DITCH

- FH FIRE HYDRANT ASSEMBLY
  - WM WATER METER
    - L/E LANDSCAPE EASEMENT

SS MANITARY SEWER

□□□□□□□□ STORM SEWER PIPE

GM 🔺 GAS METER

WV M WATER VALVE

U/E UTILITY EASEMENT

### **LINEWORK**

| RIGHT OF WAY LINE | POND/EDGE OF WATER |
|-------------------|--------------------|
| CURB AND GUTTER   | = = = =            |
| EASEMENT          | PROPERTY LINE      |
| EDGE OF ASPHALT   | <br>BARBWIRE       |
| EDGE OF GRAVEL    | CHAIN LINK FENCE   |
| EDGE OF CONCRETE  |                    |
|                   | O                  |

| SECTION LINE     |   |
|------------------|---|
| PROPERTY LINE    |   |
| BARBWIRE         | X |
| CHAIN LINK FENCE |   |
| CABLE FENCE      | X |
| PIPE FENCE       | O |

\_\_\_\_\_

LOT LINE  $\frown$ 

 $\overline{\phantom{a}}$ TREE CANOPY LINE

BA 26 OKLAHOMA NORTH ZONE 3501 HORIZONTAL DATUM NAD 83 (1993) NORTHING: 383229.887 EASTING: 2630291.884 VERTICAL DATUM NAVD 1988 ELEV. 670.307' DESCRIPTION OF BENCHMARK 5/8" REBAR- 1 1/2" ALUMINUM CAP- FLUSH-STAMPED "BA26", SET S.E. OF 91ST ST, AND 193RD E. AVE ..

## **( Contraction Reference**

FIRM PANEL NO. 40143C0392KL DATED AUGUST 3, 2009 CLASSIFIES THE PROPERTY DESCRIBED HEREON AS ZONE "X", AN AREA DETERMINED TO BE OUTSIDE THE 0.2% ANNUAL CHANCE FLOODPLAIN.

THE ABOVE STATEMENT IS FOR INFORMATION ONLY AND THIS SURVEYOR ASSUMES NO LIABILITY FOR THE CORRECTNESS OF THE CITED MAP(S). IN ADDITION, THE ABOVE STATEMENT DOES NOT REPRESENT THIS SURVEYOR'S OPINION OF THE PROBABILITY OF FLOODING.