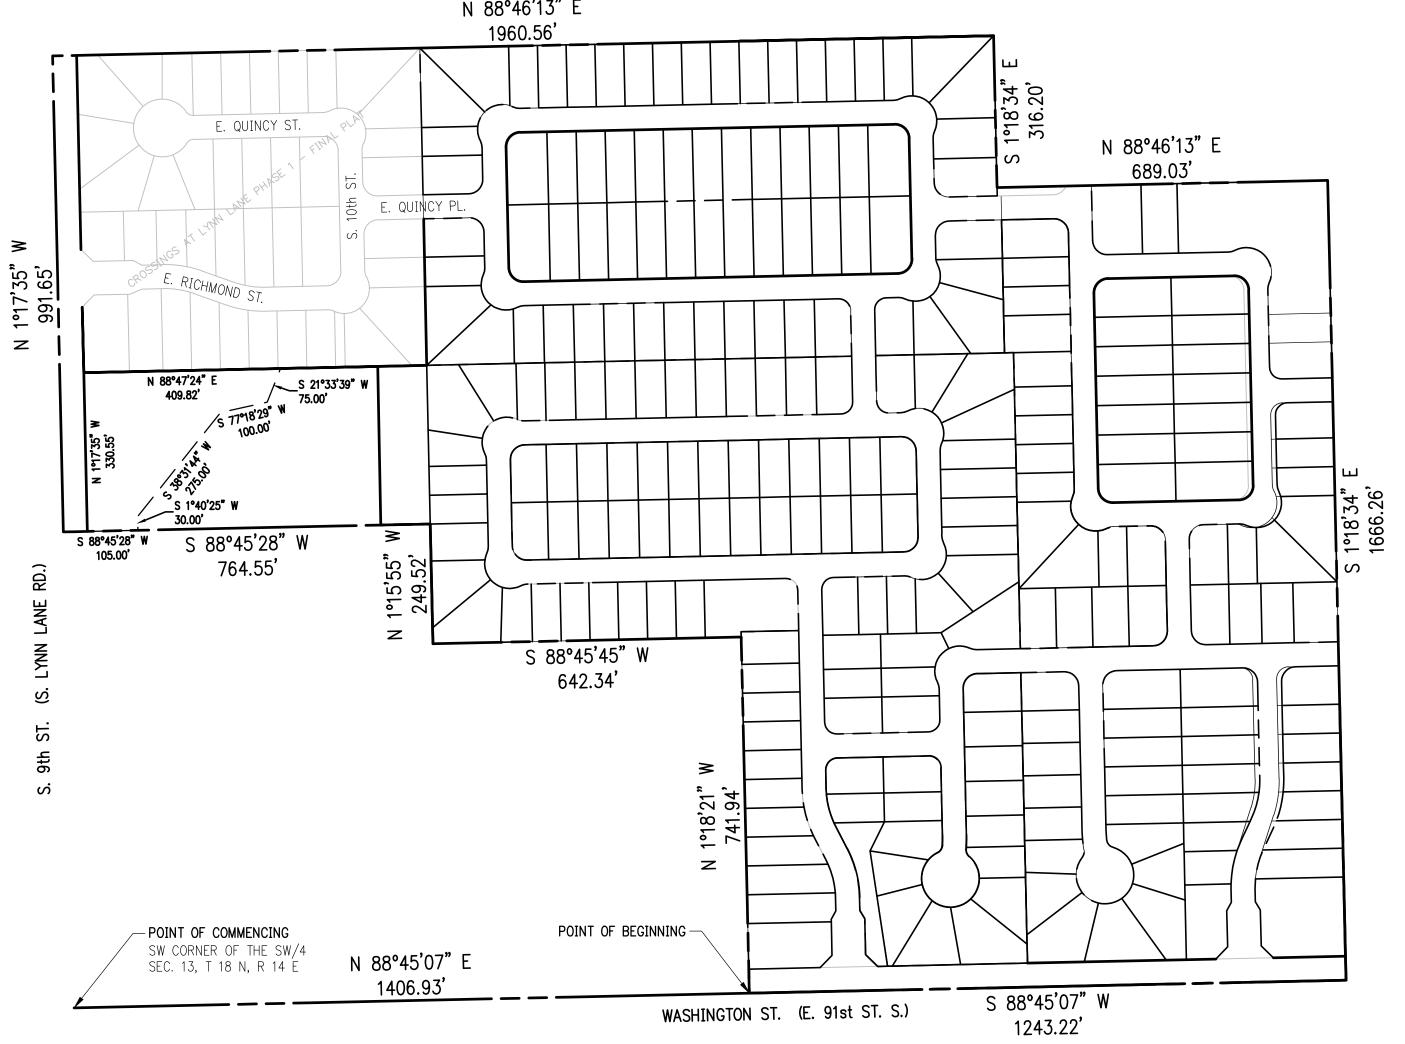

## ( LEGEND

### <u>SYMBOLS</u> SIP ● SET 3/8" IRON PIN YELLOW CAP STAMPED

- "CTA CA 973" FIP O FOUND IRON PIN
- MAG NAIL ● POWER POLE
- I EXISTING SIGN
- 🛛 EXISTING OIL WELL TREE

\_\_\_\_\_

----- .

WATER LINE

FLOW LINE/DITCH

- FH FIRE HYDRANT ASSEMBLY
  - WM WATER METER
    - L/E LANDSCAPE EASEMENT

SS MANITARY SEWER

□□□□□□□□ STORM SEWER PIPE

GM 🔺 GAS METER

WV M WATER VALVE

U/E UTILITY EASEMENT

### **LINEWORK**

| RIGHT OF WAY LINE | POND/EDGE OF WATER |
|-------------------|--------------------|
| CURB AND GUTTER   | = = = =            |
| EASEMENT          | PROPERTY LINE      |
| EDGE OF ASPHALT   | <br>BARBWIRE       |
| EDGE OF GRAVEL    | CHAIN LINK FENCE   |
| EDGE OF CONCRETE  |                    |
|                   | O                  |

| SECTION LINE     |   |
|------------------|---|
| PROPERTY LINE    |   |
| BARBWIRE         | X |
| CHAIN LINK FENCE |   |
| CABLE FENCE      | X |
| PIPE FENCE       | O |

\_\_\_\_\_

LOT LINE  $\frown$ 

 $\overline{\phantom{a}}$ TREE CANOPY LINE

BA 26 OKLAHOMA NORTH ZONE 3501 HORIZONTAL DATUM NAD 83 (1993) NORTHING: 383229.887 EASTING: 2630291.884 VERTICAL DATUM NAVD 1988 ELEV. 670.307' DESCRIPTION OF BENCHMARK 5/8" REBAR- 1 1/2" ALUMINUM CAP- FLUSH-STAMPED "BA26", SET S.E. OF 91ST ST, AND 193RD E. AVE ..

## **( Contraction Reference**

FIRM PANEL NO. 40143C0392KL DATED AUGUST 3, 2009 CLASSIFIES THE PROPERTY DESCRIBED HEREON AS ZONE "X", AN AREA DETERMINED TO BE OUTSIDE THE 0.2% ANNUAL CHANCE FLOODPLAIN.

THE ABOVE STATEMENT IS FOR INFORMATION ONLY AND THIS SURVEYOR ASSUMES NO LIABILITY FOR THE CORRECTNESS OF THE CITED MAP(S). IN ADDITION, THE ABOVE STATEMENT DOES NOT REPRESENT THIS SURVEYOR'S OPINION OF THE PROBABILITY OF FLOODING.