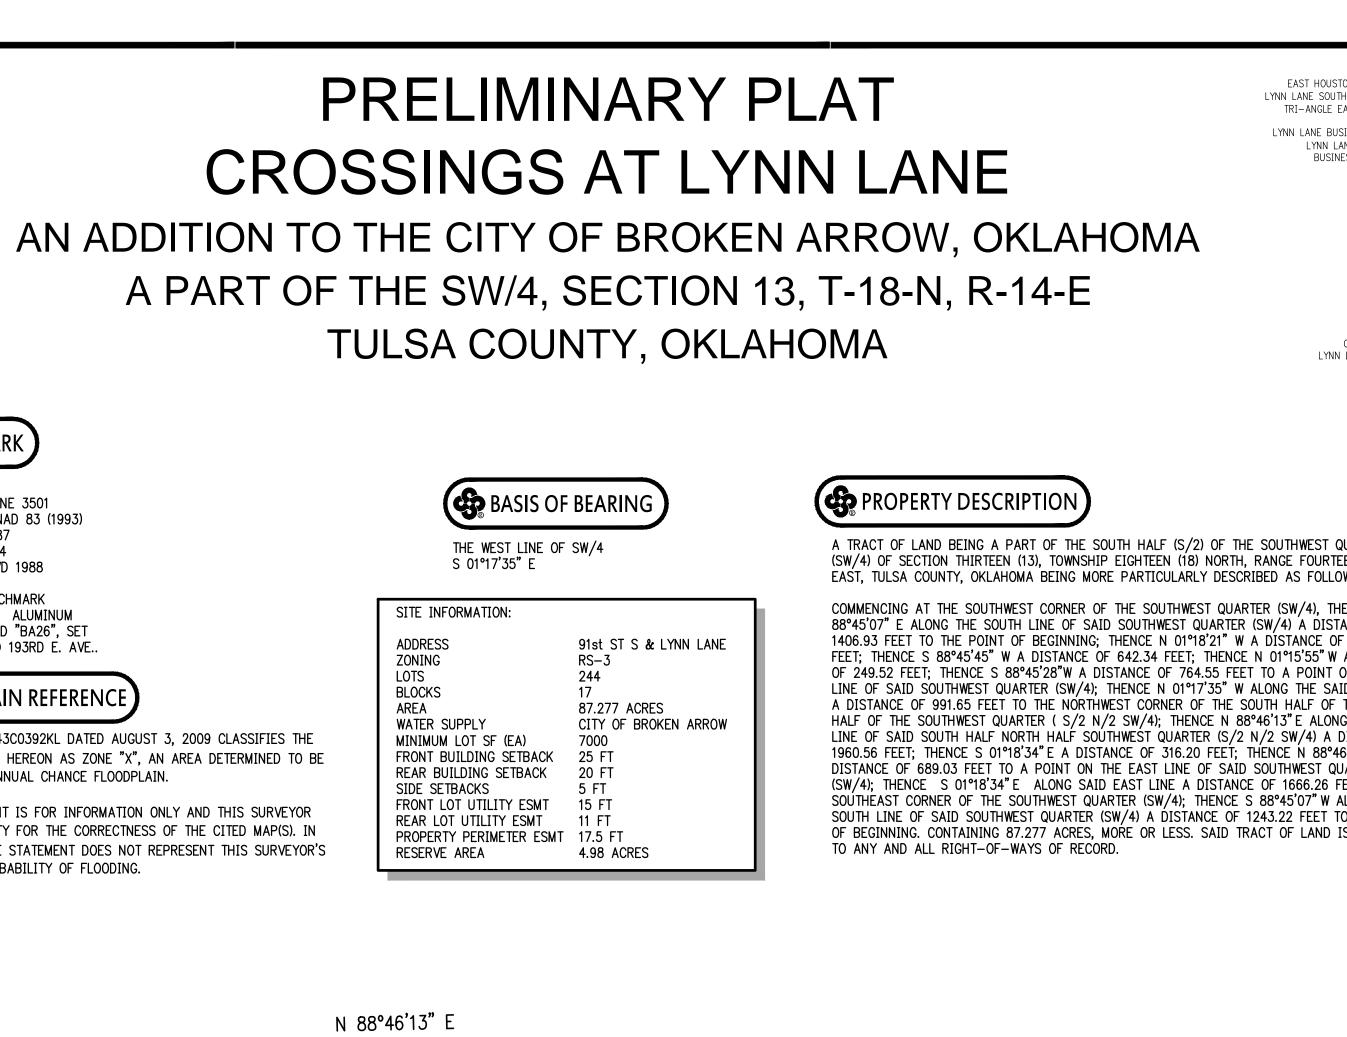

 $\overline{\phantom{a}}$ TREE CANOPY LINE

BA 26 OKLAHOMA NORTH ZONE 3501 HORIZONTAL DATUM NAD 83 (1993) NORTHING: 383229.887 EASTING: 2630291.884 VERTICAL DATUM NAVD 1988 ELEV. 670.307' DESCRIPTION OF BENCHMARK 5/8" REBAR- 1 1/2" ALUMINUM CAP- FLUSH-STAMPED "BA26", SET S.E. OF 91ST ST, AND 193RD E. AVE ..

## **( Contraction Reference**

FIRM PANEL NO. 40143C0392KL DATED AUGUST 3, 2009 CLASSIFIES THE PROPERTY DESCRIBED HEREON AS ZONE "X", AN AREA DETERMINED TO BE OUTSIDE THE 0.2% ANNUAL CHANCE FLOODPLAIN.

THE ABOVE STATEMENT IS FOR INFORMATION ONLY AND THIS SURVEYOR ASSUMES NO LIABILITY FOR THE CORRECTNESS OF THE CITED MAP(S). IN ADDITION, THE ABOVE STATEMENT DOES NOT REPRESENT THIS SURVEYOR'S OPINION OF THE PROBABILITY OF FLOODING.