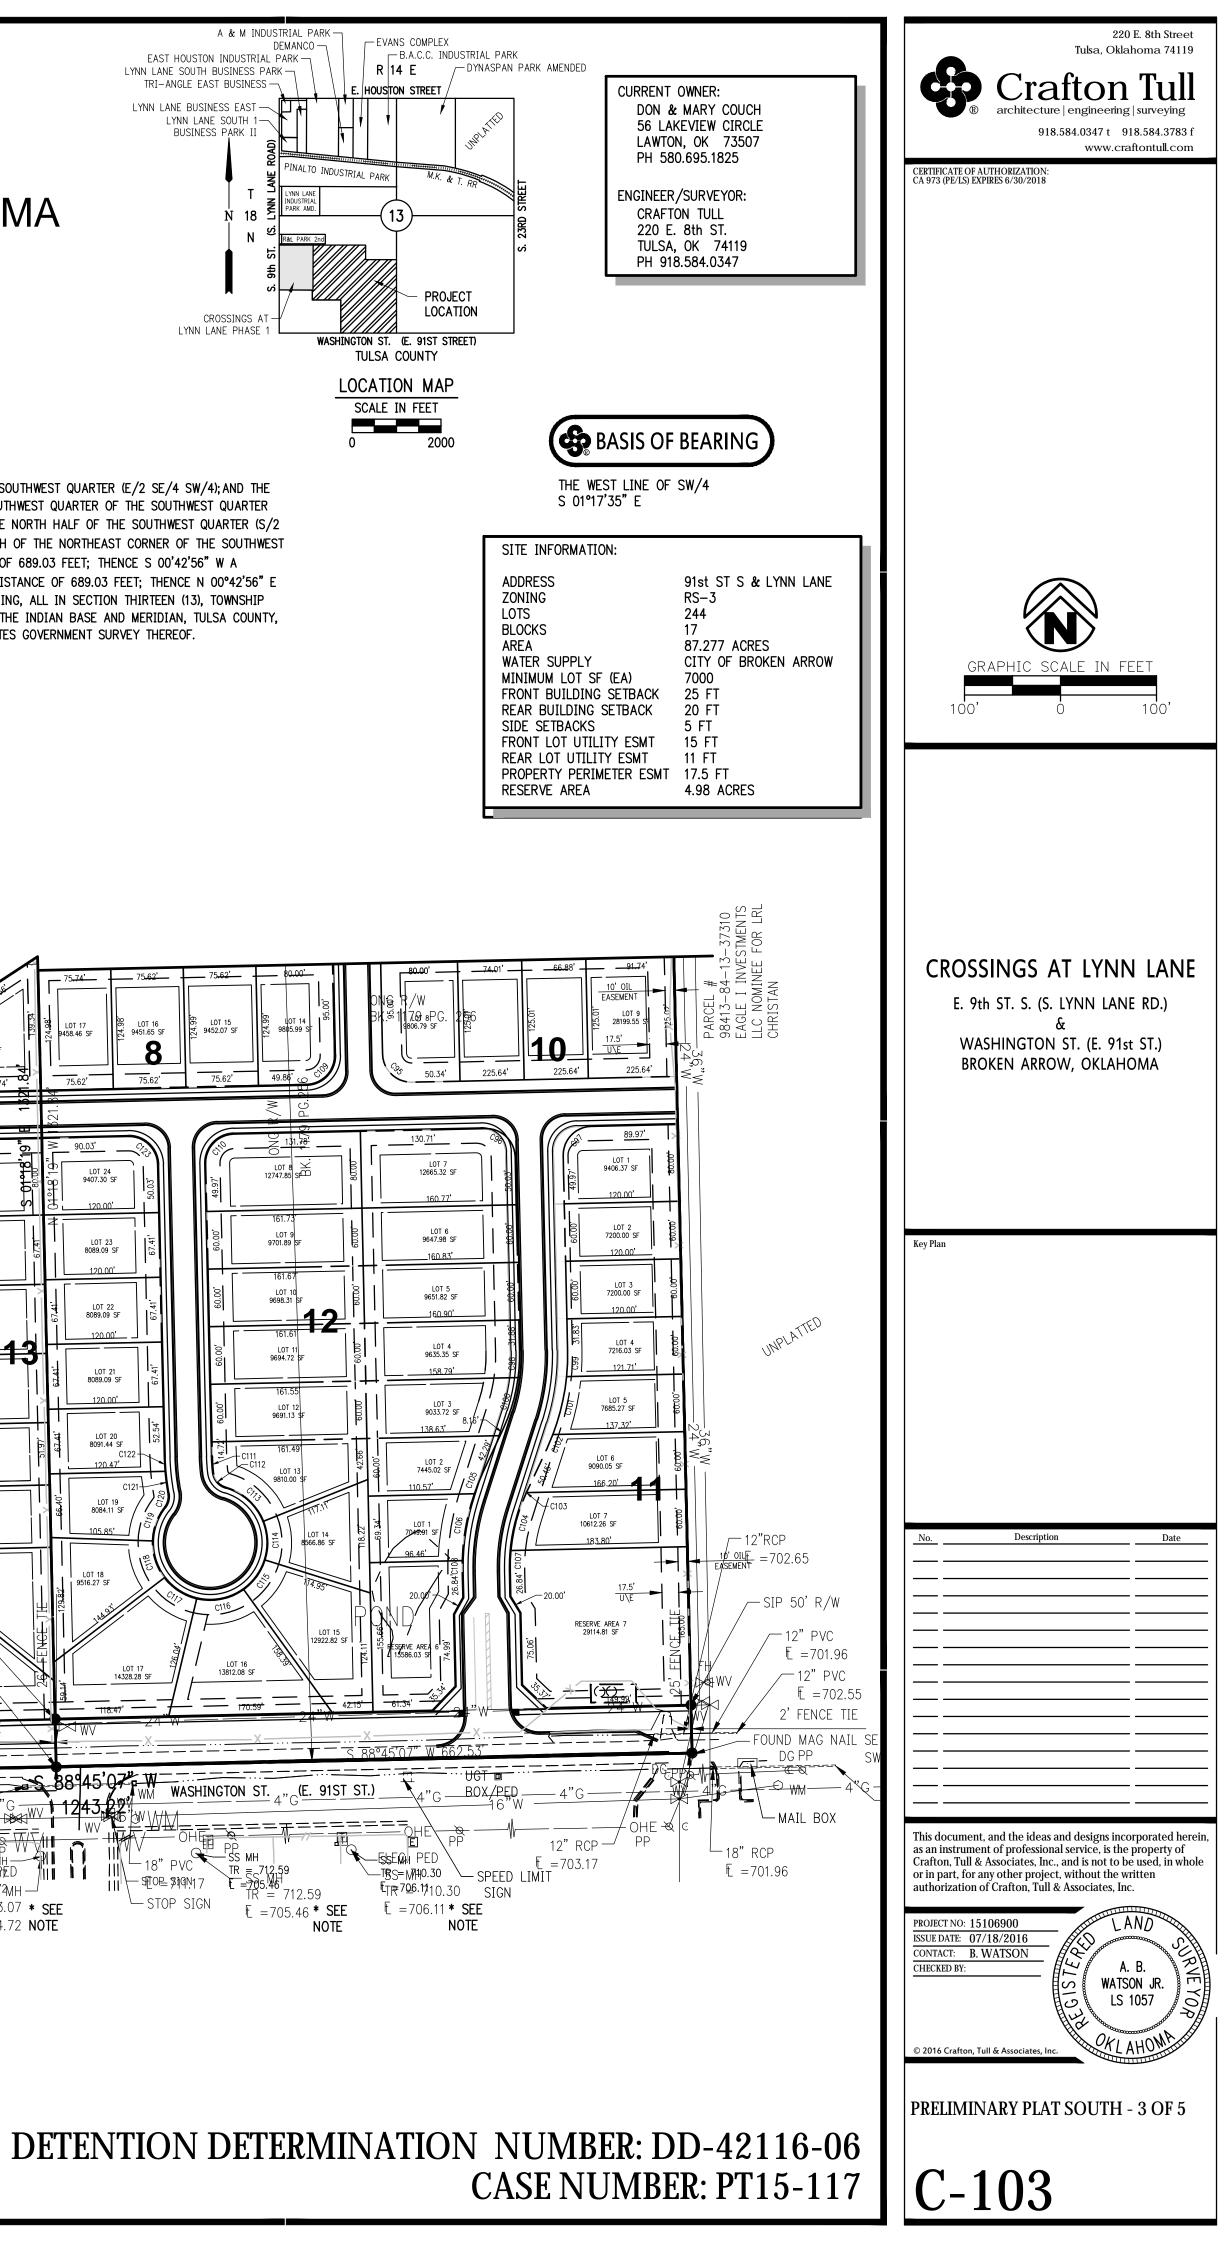

## ( LEGEND

### <u>SYMBOLS</u> SIP ● SET 3/8" IRON PIN YELLOW CAP STAMPED

- "CTA CA 973" FIP O FOUND IRON PIN
- MAG NAIL ● POWER POLE
- I EXISTING SIGN
- 🛛 EXISTING OIL WELL TREE

\_\_\_\_\_

----- .

WATER LINE

FLOW LINE/DITCH

- FH FIRE HYDRANT ASSEMBLY
  - WM WATER METER
    - L/E LANDSCAPE EASEMENT

SS MANITARY SEWER

□□□□□□□□ STORM SEWER PIPE

GM 🔺 GAS METER

WV M WATER VALVE

U/E UTILITY EASEMENT

### **LINEWORK**

| RIGHT OF WAY LINE | POND/EDGE OF WATER |
|-------------------|--------------------|
| CURB AND GUTTER   | = = = =            |
| EASEMENT          | PROPERTY LINE      |
| EDGE OF ASPHALT   | <br>BARBWIRE       |
| EDGE OF GRAVEL    | CHAIN LINK FENCE   |
| EDGE OF CONCRETE  |                    |
|                   | O                  |

| SECTION LINE     |   |
|------------------|---|
| PROPERTY LINE    |   |
| BARBWIRE         | X |
| CHAIN LINK FENCE |   |
| CABLE FENCE      | X |
| PIPE FENCE       | O |

\_\_\_\_\_

LOT LINE  $\frown$ 

 $\overline{\phantom{a}}$ TREE CANOPY LINE

BA 26 OKLAHOMA NORTH ZONE 3501 HORIZONTAL DATUM NAD 83 (1993) NORTHING: 383229.887 EASTING: 2630291.884 VERTICAL DATUM NAVD 1988 ELEV. 670.307' DESCRIPTION OF BENCHMARK 5/8" REBAR- 1 1/2" ALUMINUM CAP- FLUSH-STAMPED "BA26", SET S.E. OF 91ST ST, AND 193RD E. AVE ..

## **( Contraction Reference**

FIRM PANEL NO. 40143C0392KL DATED AUGUST 3, 2009 CLASSIFIES THE PROPERTY DESCRIBED HEREON AS ZONE "X", AN AREA DETERMINED TO BE OUTSIDE THE 0.2% ANNUAL CHANCE FLOODPLAIN.

THE ABOVE STATEMENT IS FOR INFORMATION ONLY AND THIS SURVEYOR ASSUMES NO LIABILITY FOR THE CORRECTNESS OF THE CITED MAP(S). IN ADDITION, THE ABOVE STATEMENT DOES NOT REPRESENT THIS SURVEYOR'S OPINION OF THE PROBABILITY OF FLOODING.