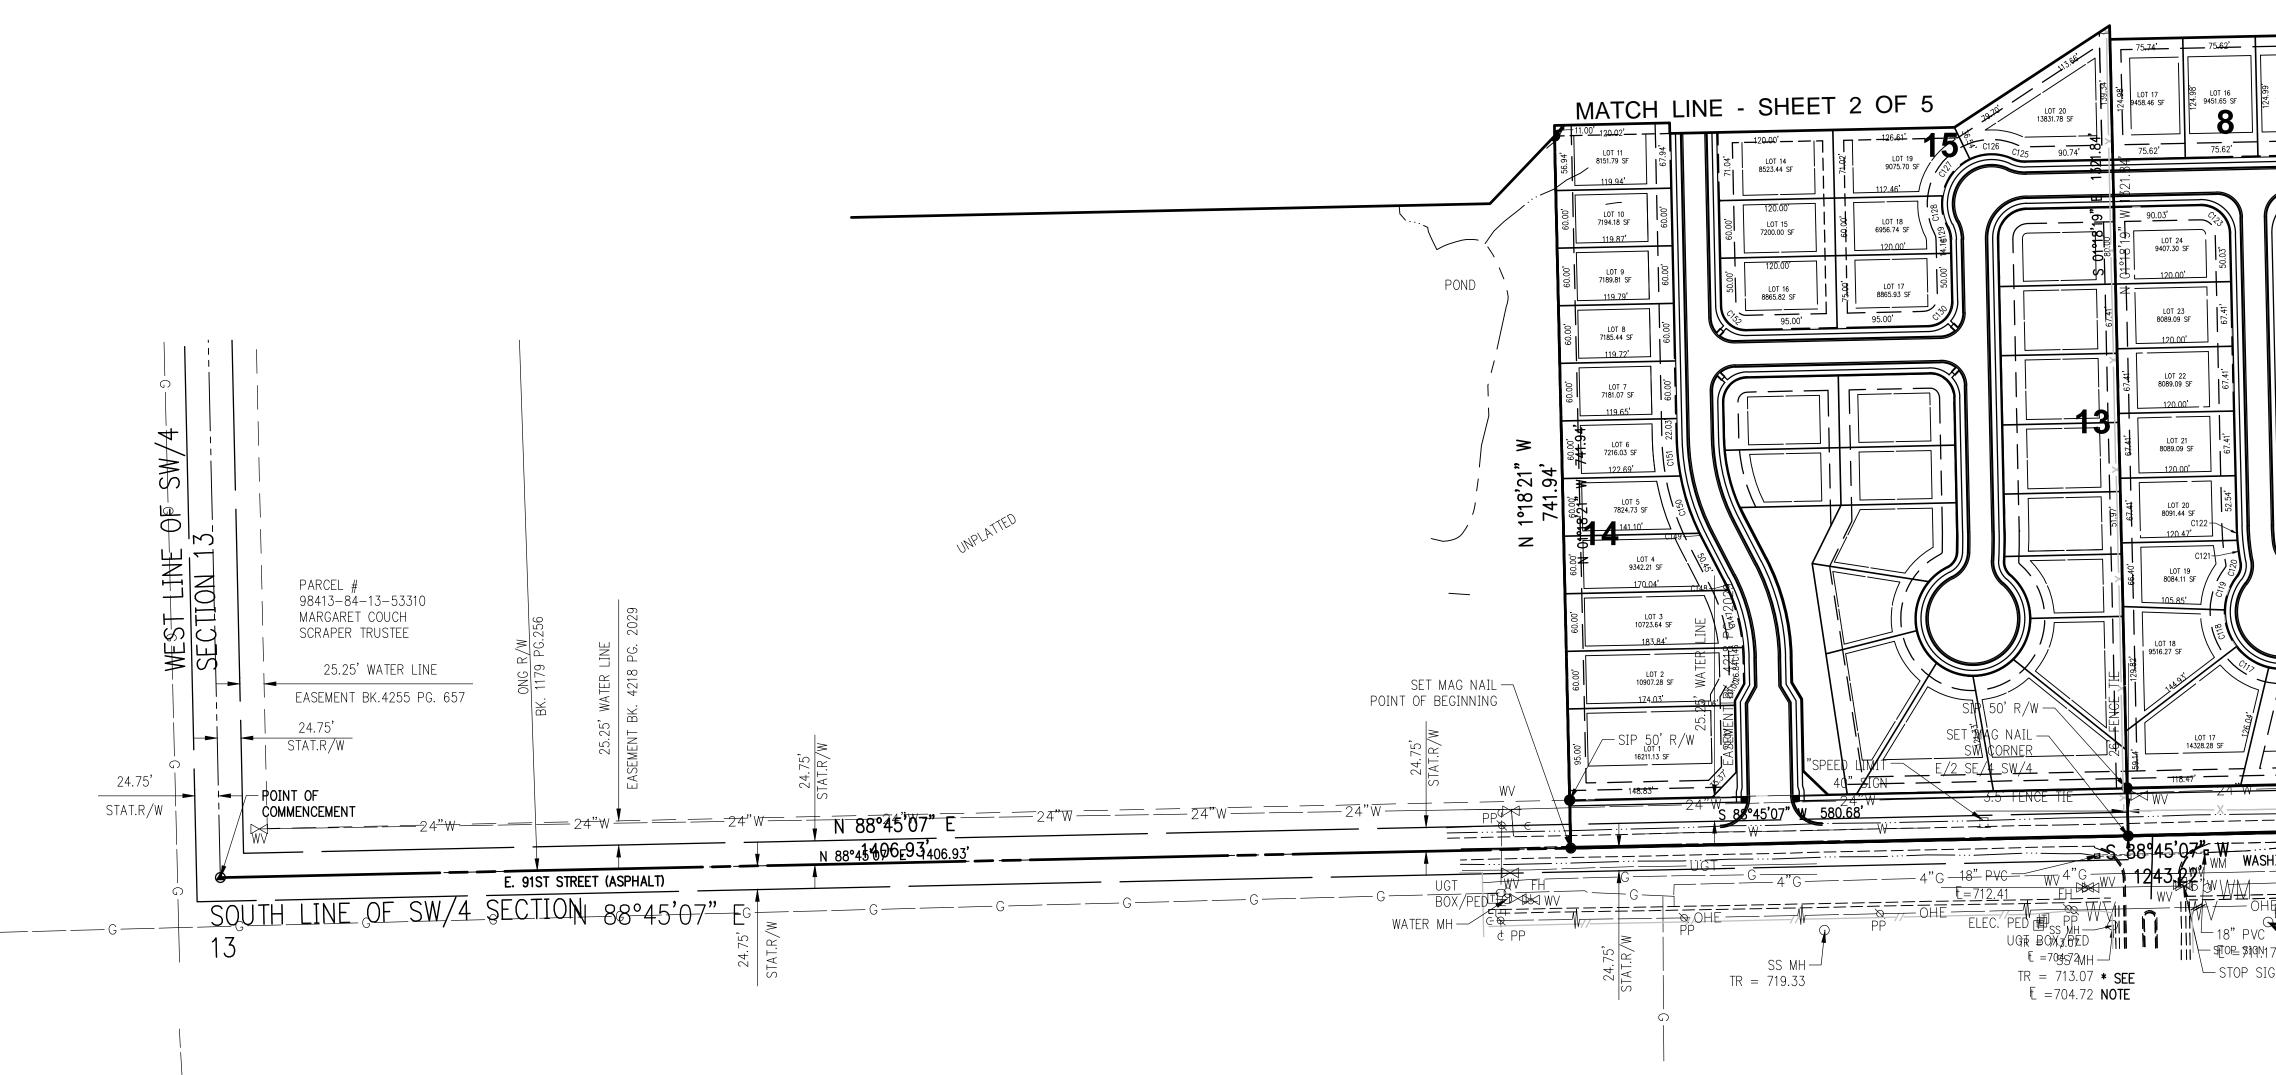

 $\overline{\phantom{a}}$ TREE CANOPY LINE

BA 26 OKLAHOMA NORTH ZONE 3501 HORIZONTAL DATUM NAD 83 (1993) NORTHING: 383229.887 EASTING: 2630291.884 VERTICAL DATUM NAVD 1988 ELEV. 670.307' DESCRIPTION OF BENCHMARK 5/8" REBAR- 1 1/2" ALUMINUM CAP- FLUSH-STAMPED "BA26", SET S.E. OF 91ST ST, AND 193RD E. AVE ..