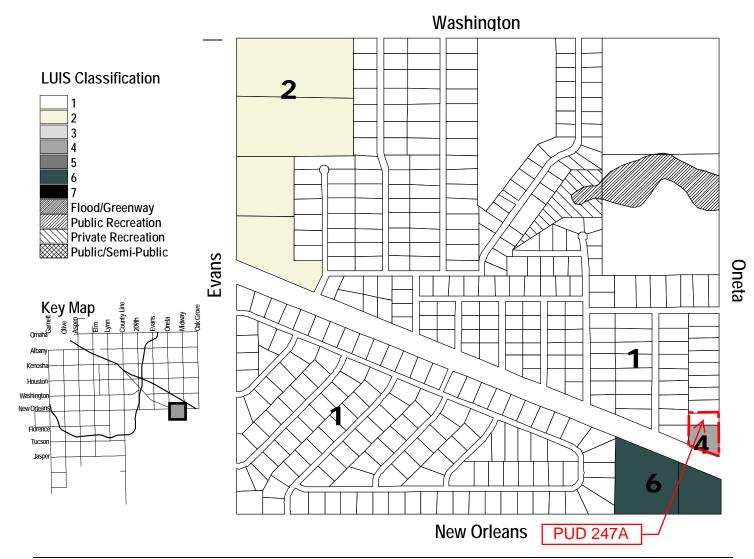

## Washington/Oneta/New Orleans/Evans (Section 21-18-15)

A Level 6 designation is given to tracts south of Highway 51 and east of the Prairie Dale Acres subdivision according the LUIS model due to access to Highway 51. A Level 4 designation is given to existing commercial development at Highway 51 and Oneta Road. Level 2 designations are given to undeveloped lands east of Evans to the existing subdivisions. Level 1 designations have been given to existing subdivisions and remaining undeveloped land in the northeast quarter section based on the intensity of existing development and the lack of the ability to extend sewer service easily.