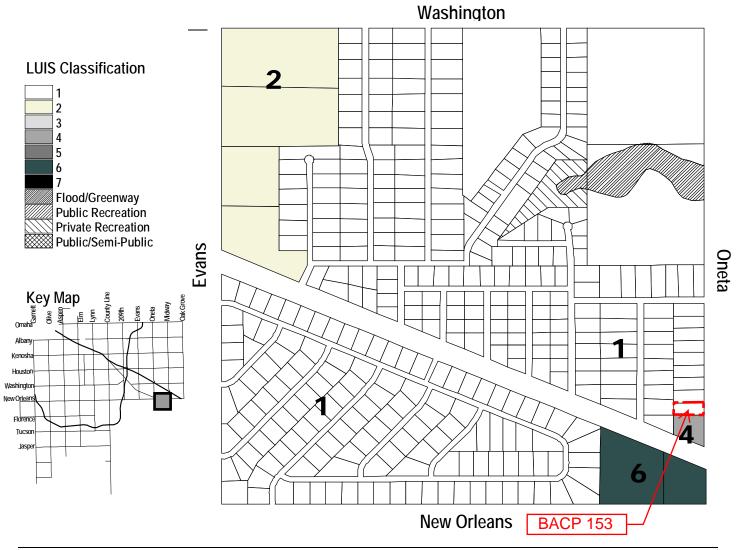

## Washington/Oneta/New Orleans/Evans (Section 21-18-15)

A Level 6 designation is given to tracts south of Highway 51 and east of the Prairie Dale Acres subdivision according the LUIS model due to access to Highway 51. A Level 4 designation is given to existing commercial development at Highway 51 and Oneta Road. Level 2 designations are given to undeveloped lands east of Evans to the existing subdivisions. Level 1 designations have been given to existing subdivisions and remaining undeveloped land in the northeast quarter section based on the intensity of existing development and the lack of the ability to extend sewer service easily.