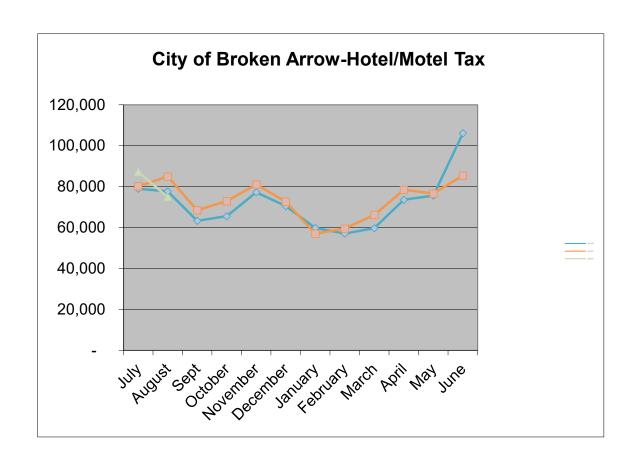

## City of Broken Arrow Hotel-Motel

|          | 2021-2022 | 2022-2023 | 2023-2024 |
|----------|-----------|-----------|-----------|
| July     | 78,923    | 80,088    | 87,230    |
| August   | 77,635    | 84,925    | 74,854    |
| Sept     | 63,307    | 68,425    |           |
| October  | 65,539    | 72,893    |           |
| November | 77,221    | 81,046    |           |
| December | 70,452    | 72,650    |           |
| January  | 59,799    | 57,015    |           |
| February | 57,105    | 59,527    |           |
| March    | 59,655    | 66,113    |           |
| April    | 73,582    | 78,443    |           |
| May      | 75,576    | 76,637    |           |
| June     | 106,073   | 85,391    |           |
|          | 864,867   | 883,153   | 162,084   |