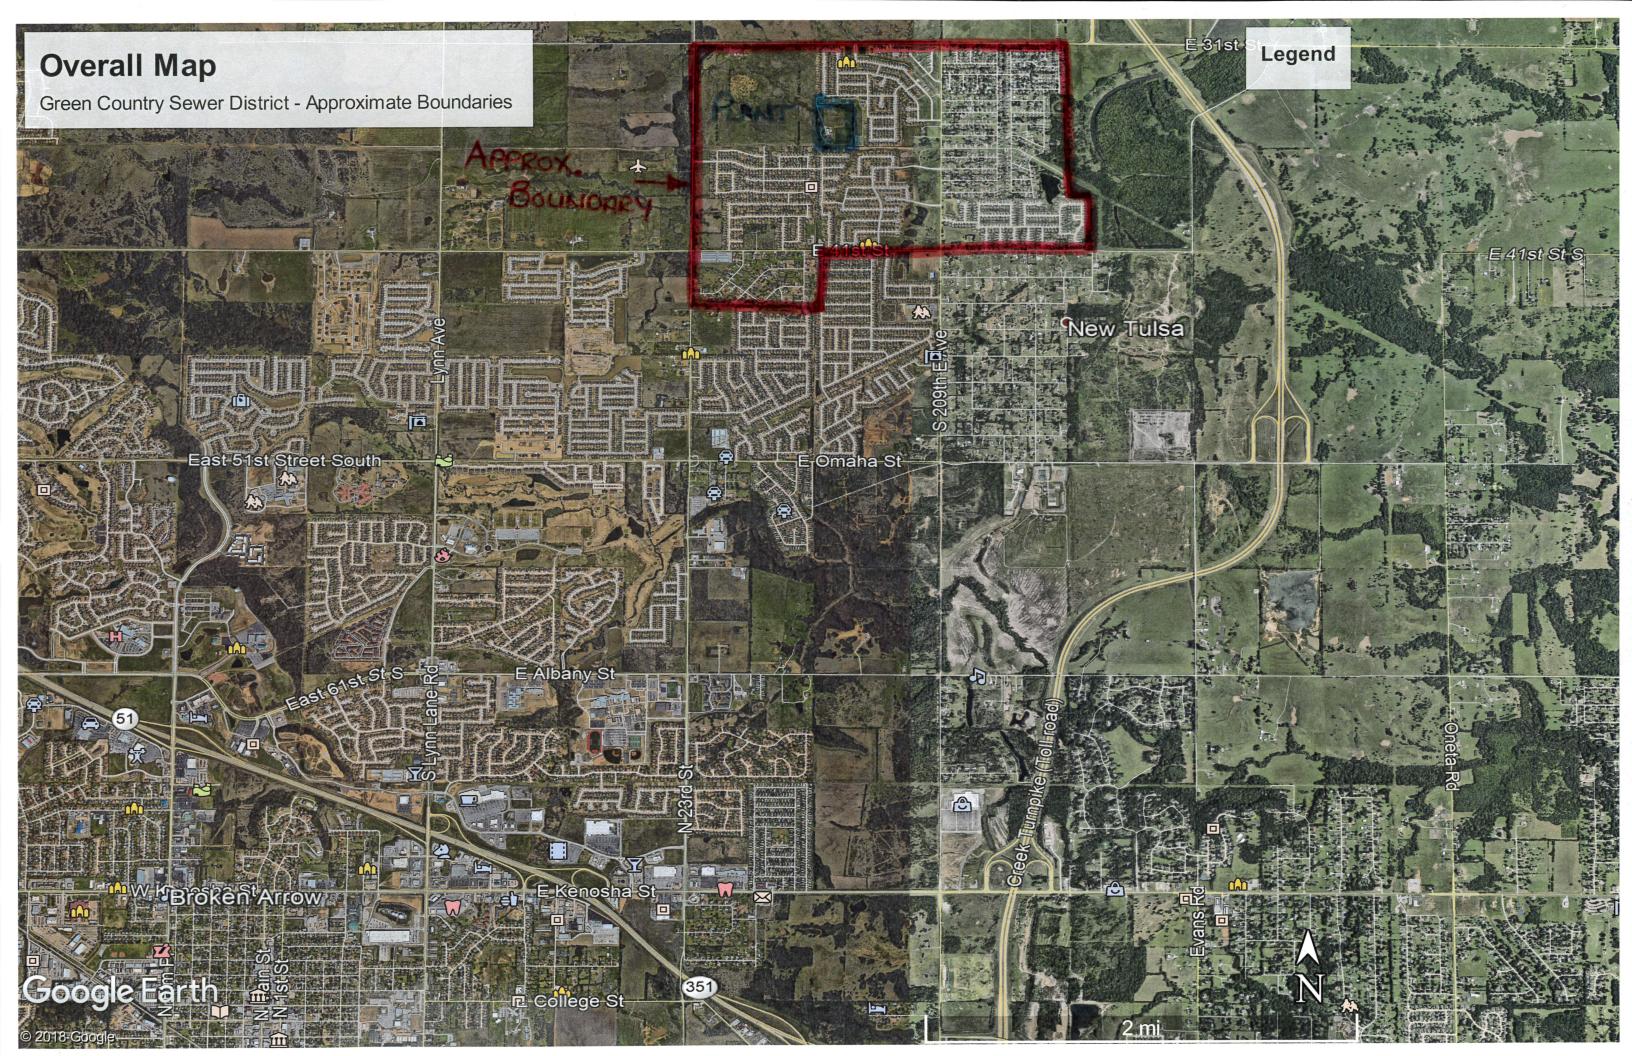

#### 5. Public Hearings, Appeals, Presentations, Recognitions, Awards

A. <u>19-113</u> Consideration, discussion and possible direction to Staff to enter into negotiations for the potential acquisition of Green Country Sewer District located at 20108 East 33rd Place South, Broken Arrow, Oklahoma 74014

<u>Attachments:</u> <u>Aerial Photograph - Overall Map</u> Aerial Photograph - Detailed Site map

- 6. General Authority Business NONE
- 7. Executive Session

Executive Session for the purpose of confidential communications between the Broken Arrow Municipal Authority, the City Manager and the City Attorney, and possible action in open session on matters pertaining to the following: