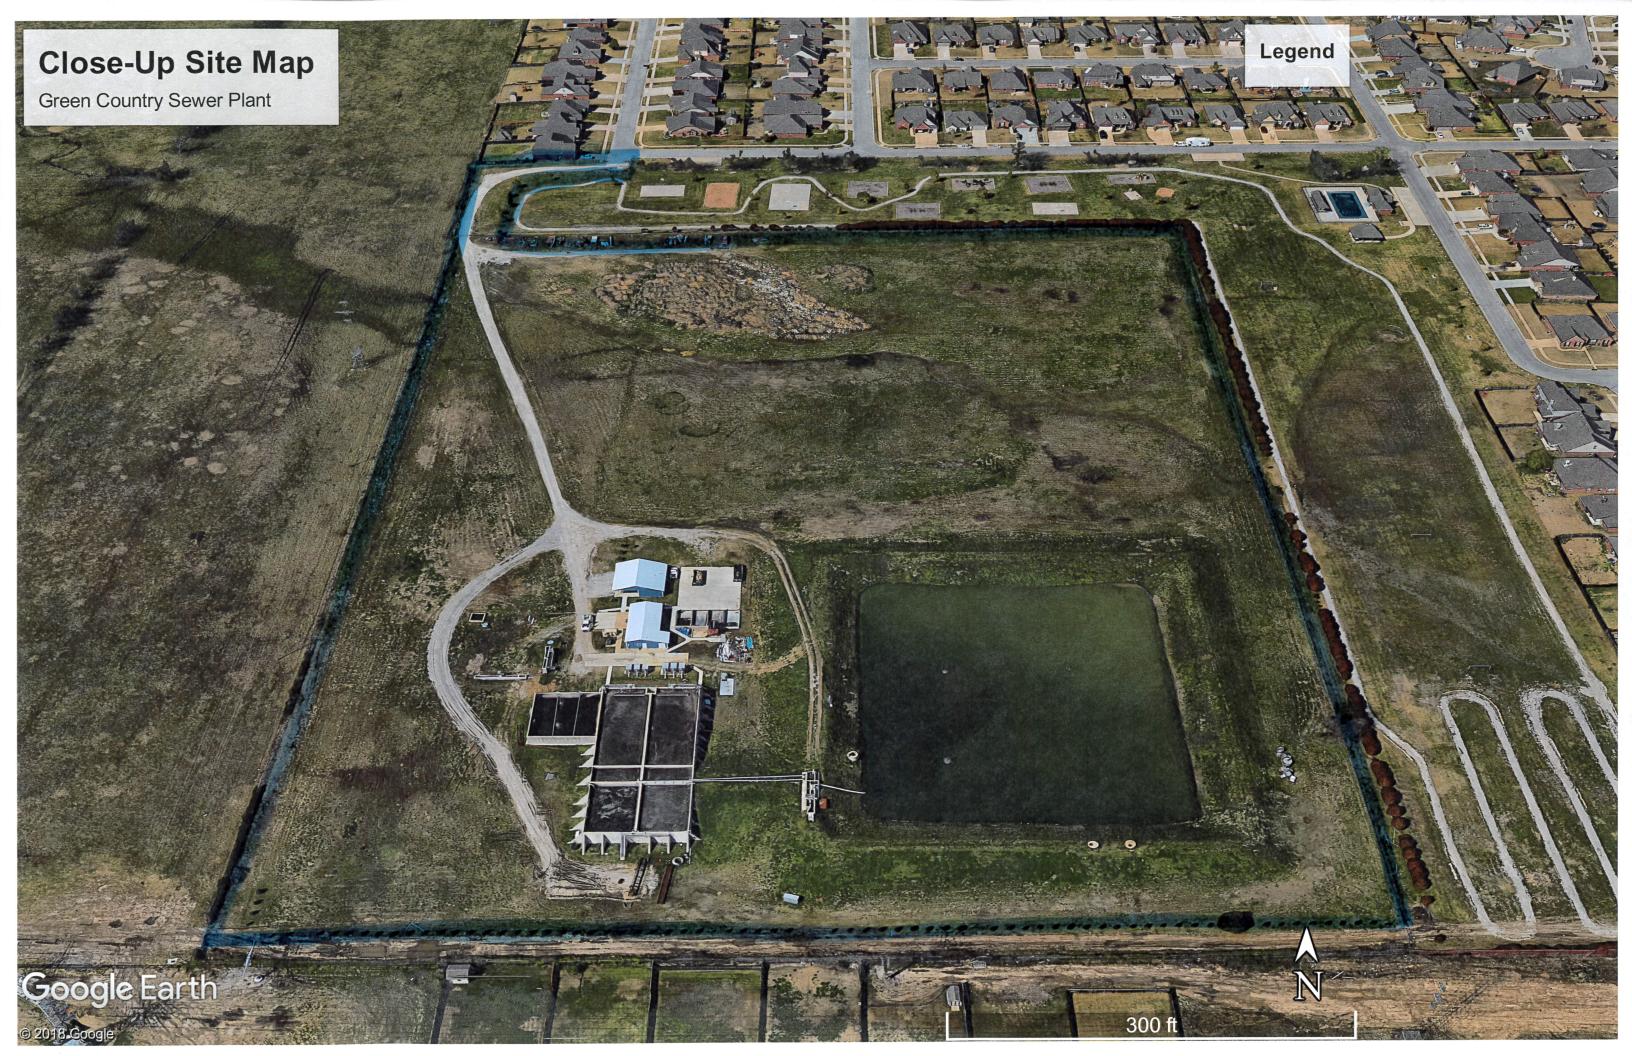

#### 5. Public Hearings, Appeals, Presentations, Recognitions, Awards

A. <u>19-113</u> Consideration, discussion and possible direction to Staff to enter into negotiations for the potential acquisition of Green Country Sewer District located at 20108 East 33rd Place South, Broken Arrow, Oklahoma 74014

<u>Attachments:</u> <u>Aerial Photograph - Overall Map</u> Aerial Photograph - Detailed Site map

- 6. General Authority Business NONE
- 7. Executive Session

Executive Session for the purpose of confidential communications between the Broken Arrow Municipal Authority, the City Manager and the City Attorney, and possible action in open session on matters pertaining to the following: