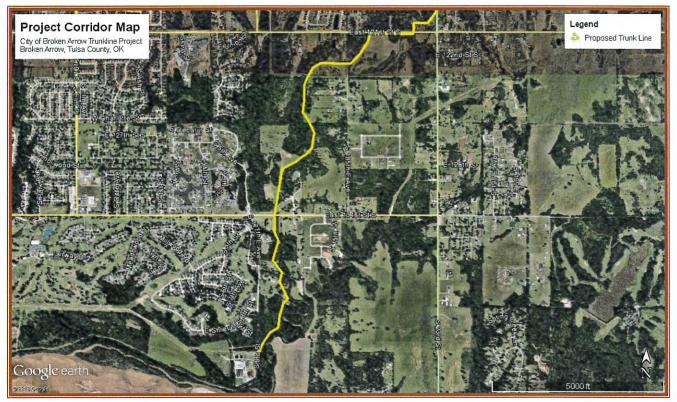

The City Manager, representing the City of Broken Arrow, is contracting to acquire the professional services of the Consultant to provide Acoustic Bat Survey, American Burying Beetle Presence Survey, and agency coordination associated with approx. two miles of proposed trunk line corridor between E. 121<sup>st</sup> and W. 141<sup>st</sup> Streets South between 9<sup>th</sup> and 23<sup>rd</sup> Streets in Broken Arrow, OK

#### SP - 1.0 SCOPE OF THE PROJECT:

1.1. Acoustic Bat Survey, American Burying Beetle Presence Survey, and agency coordination associated with approx. two miles of proposed trunk line corridor between E. 121<sup>st</sup> and W. 141<sup>st</sup> Streets South between 9<sup>th</sup> and 23<sup>rd</sup> Streets in Broken Arrow, OK.

### Proposed Sanitary Trunk Line Construction Project Broken Arrow, Tulsa County, OK

Eagle Environmental Consulting proposes to perform an Acoustic Bat Survey associated with approximately 2 miles of proposed trunk line corridor between E. 121<sup>st</sup> and E. 141<sup>st</sup> Streets South between 9<sup>th</sup> and 23<sup>rd</sup> Streets in Broken Arrow, OK. Agency coordination is also included as part of this scope of work.