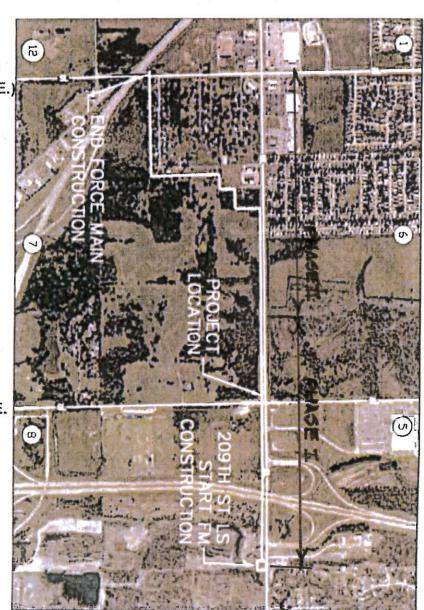

#### **Background:**

The 209<sup>th</sup> Street Lift Station currently drains to the Timberbrook Lift Station, which is at capacity. The new Broken Arrow Public Schools Elementary and Middle Schools under construction on the west side of 37<sup>th</sup> Street (209<sup>th</sup> E. Ave.) will be connected to the 209<sup>th</sup> Lift Station, which must be upgraded and the flows redirected to the County Line Trunk Sewer in order to provide adequate capacity for the additional load from the schools as well as other development in the vicinity. The new force main will be located on the south side of Kenosha Street and will cross under the Creek Turnpike, then parallel the Adams Creek Northwest force main to the County Line trunk sewer just north of State Highway 51. Right-of-way has been acquired and a license to bore under the Turnpike is forthcoming.

Because the timing of the lift station and force main is critical due to the school opening in August 2017, the contract was divided into two phases to ensure that two crews will be working simultaneously on the project. Phase I includes the lift station upgrade and the force main to 37<sup>th</sup> Street, and Phase II includes the remaining force main to the County Line Trunk Sewer (see attached map). An alternate for fusible High Density Polyethylene (HDPE) pipe in lieu of Polyvinyl Chloride (PVC) pipe was included in both bids. Both projects were advertised on January 31 and February 7, 2017, and bids were opened for both on February 23, 2017. Six (6) bids were received for Phase I. The low bidder was Cook Consulting, LLC, with a bid of \$594,113.00 for the Base Contract and \$615,850.00 for the Alternate (HDPE pipe). The engineer's estimate was \$747,480.00 for the Base Contract and \$866,440.00 for the Alternate. The certified bid tabulation is attached. Because the durability and ease of construction of HDPE pipe justifies the extra expense, and the total cost is well within the budgeted amount of the OWRB loan, Staff recommends award of the 209<sup>th</sup> Street Lift Station and Force Main - Phase I Alternate to the lowest responsible bidder, Cook Consulting, LLC, in the amount of \$615,850.00.

# AND FORCE MAIN TULSA COUNTY WAGONER COUNTY 209TH STREET NUMBER S.1608 A STATION

T-18-N R-14-E T-18-N R-15-E

COUNTY LINE (S. 193RD E. AVE

S. 209TH E. AVE.

KENOSHA (E. 71ST ST. S.)

PROJECT LOCATION SECTION 7 & 8, T-18-N, R-15-E, WAGONER COUNTY PROJECT LOCATION SECTION 12, T-18-N, R-14-E, TULSA COUNTY