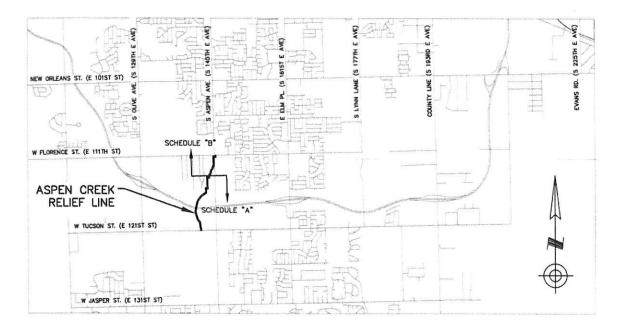

### **Background:**

The Aspen Creek Relief Line is planned to provide sanitary sewer service to the area west of Aspen Avenue (145<sup>th</sup> East Avenue) from Florence Street (111<sup>th</sup> Street South) south to Tucson Street (121<sup>st</sup> Street South), and to tie in to the Spring Creek of Broken Arrow Trunk Sewer. When completed, the Aspen Creek Relief Line will replace two wastewater lift stations (Grey Oaks and Florence Lift Stations) with a gravity sewer. The project was funded by Oklahoma Water Resources Board loans, supplemented by Vision 2025 Surplus funds. It was designed by Holloway, Updike, and Bellen, Inc. Right-of-way acquisition was completed in May 2016, and an environmental survey was recently completed. For bidding purposes, the line was divided into two segments, (1) Schedule A, the base bid, from Tucson Street north to Fire Station No. 2 north of the Creek Turnpike, and (2) Schedule B, from Fire Station No. 2 north to the intersection of Florence Street and Aspen Avenue. The City requested \$803,000.00 from Vision 2025 Surplus funds for economic development with respect to Schedule A improvements, and approval of the Capital Improvements Agreement is on the current agenda as a separate item.

The project was advertised for bids on June 29 and July 6, 2016. Bids were opened on July 21, 2016. Five (5) bids were submitted. The lowest responsible bidder was Triangle Construction, and Utility, L.L.C., in the amount of \$573,240.00 for the base bid and \$226,698.00 for Schedule B, for a total of \$799,938,00. The engineer's estimate was \$906,366.45 for Schedule A and \$340,039.70 for Schedule B, for a total of \$1,246,406.15. The certified bid tabulation is attached. Staff recommends award of the construction contract to Triangle Construction and Utility, L.L.C.