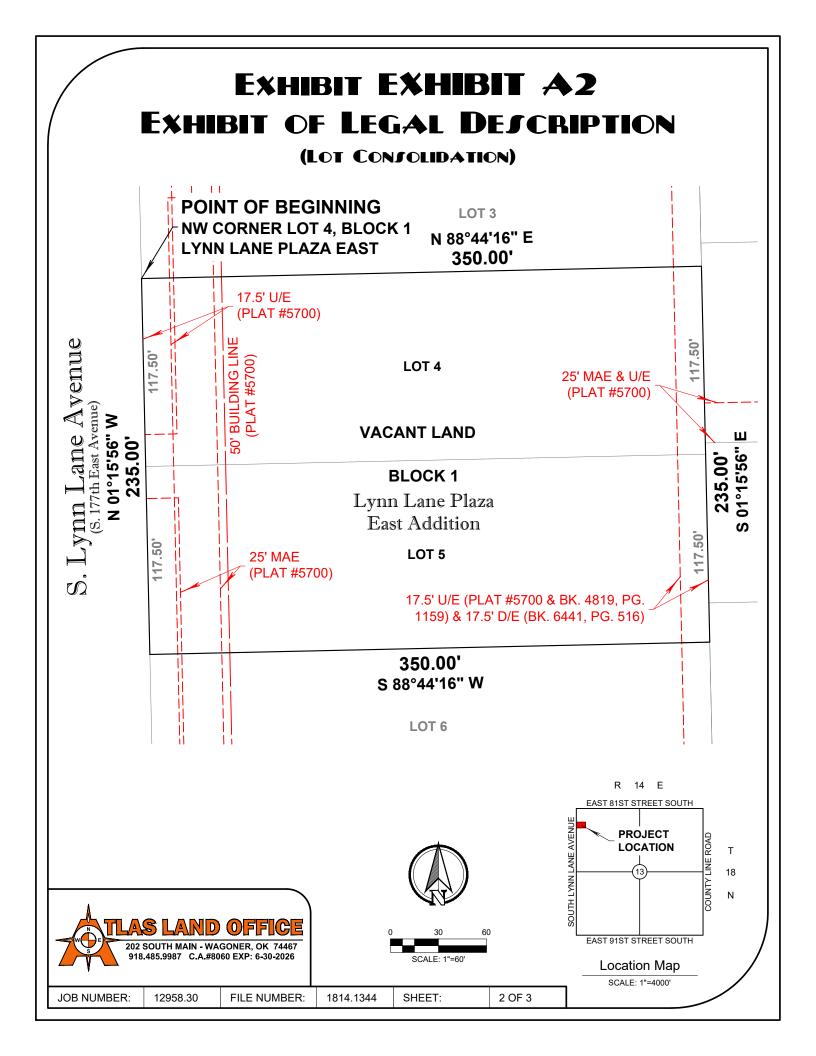

### BASIS OF BEARINGS:

N 88°44'16" E ALONG THE NORTH LINE OF LOT FOUR (4), BLOCK ONE (1), LYNN LANE PLAZA EAST, TULSA COUNTY, STATE OF OKLAHOMA.

### DESCRIBED AS FOLLOWS:

LOTS FOUR (4) AND FIVE (5), BLOCK ONE (1), LYNN LANE PLAZA EAST TO THE CITY OF BROKEN ARROW, TULSA COUNTY, STATE OF OKLAHOMA, ACCORDING TO THE RECORDED PLAT THEREOF.

### MORE PARTICULARLY DESCRIBED AS FOLLOWS:

**BEGINNING** AT THE NORTHWEST CORNER OF LOT FOUR (4), BLOCK ONE (1); THENCE N 88°44'16" E, ALONG THE NORTH LINE OF SAID LOT FOUR (4), A DISTANCE OF 350.00 FEET, TO A POINT BEING THE NORTHEAST CORNER OF SAID LOT FOUR (4); THENCE S 01°15'56" E, ALONG THE EAST LINE OF LOTS FOUR (4) & FIVE (5), A DISTANCE OF 235.00 FEET, TO A POINT BEING THE SOUTHEAST CORNER OF SAID LOT FIVE (5); THENCE S 88°44'16" W, ALONG THE SOUTH LINE OF SAID LOT FIVE (5), A DISTANCE OF 350.00 FEET, TO A POINT BEING THE SOUTHWEST CORNER OF SAID LOT FIVE (5); THENCE N 01°15'56" W, ALONG THE WEST LINE OF LOTS FOUR (4) & FIVE (5), A DISTANCE OF 235.00 FEET, **TO THE POINT OF BEGINNING**.

SAID TRACT OF LAND CONTAINING 82,250.00 SQUARE FEET / 1.89 ACRES.

THIS LEGAL DESCRIPTION WAS CREATED ON APRIL 21, 2025, BY ALBERT R. JONES III, OK PLS #1580, WITH THE BASIS OF BEARING BEING N 88°44'16" E, ALONG THE NORTH LINE OF LOT FOUR (4), BLOCK ONE (1), OF SAID LYNN LANE PLAZA EAST, TULSA COUNTY, STATE OF OKLAHOMA, ACCORDING TO THE RECORDED PLAT THEREOF.