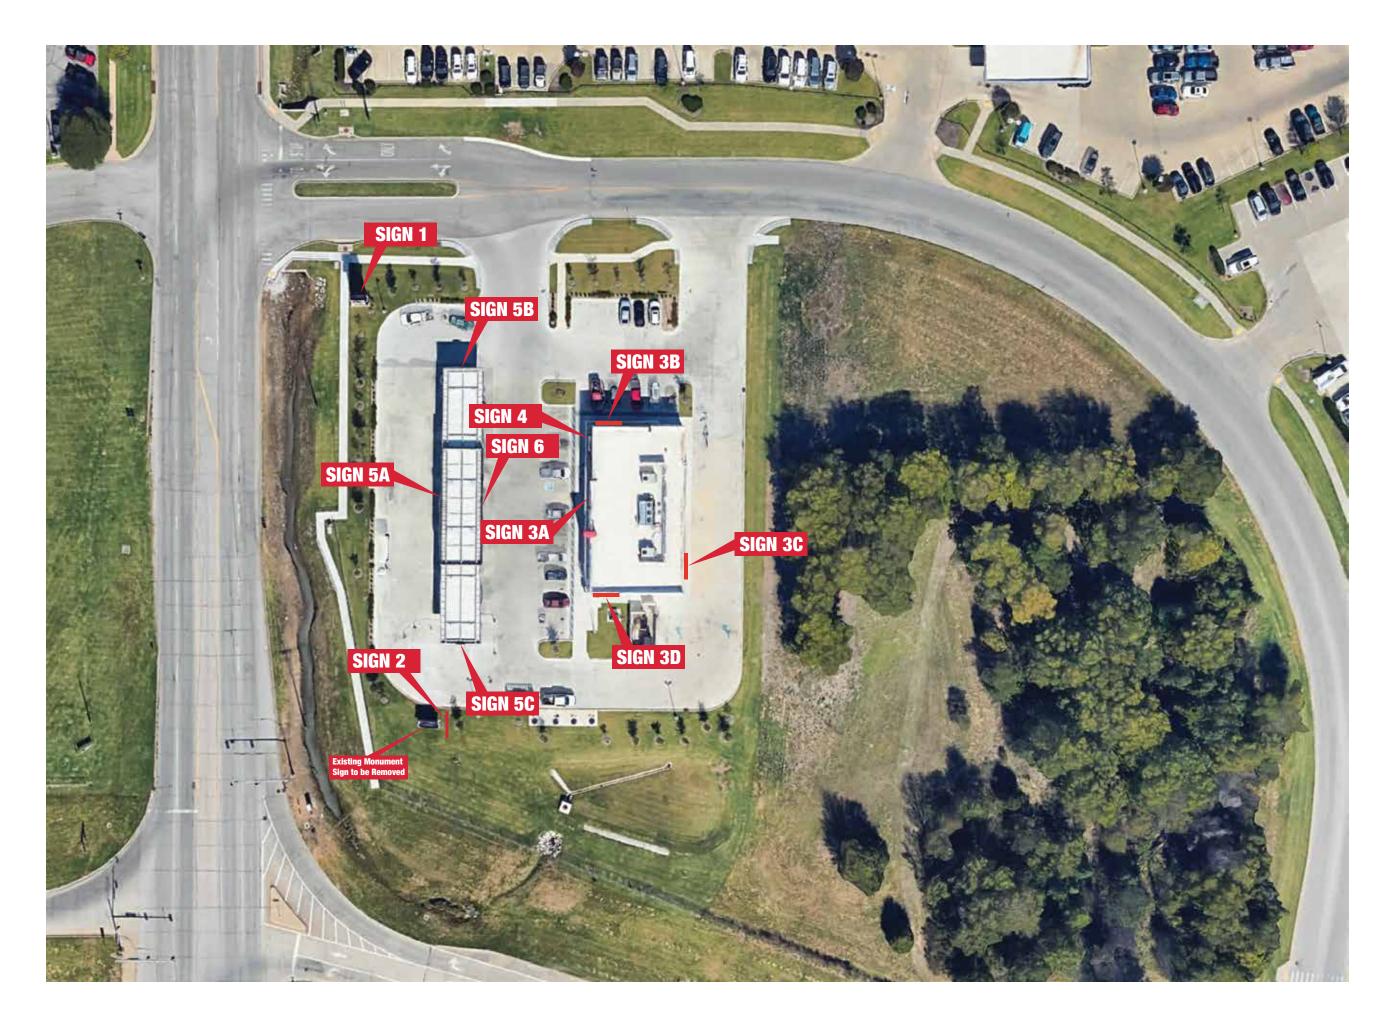

Store #5396 Address: 3001 N Aspen Ave Broken Arrow Oklahoma

ACCOUNT EXEC: Pete Webb

DESIGNER: W.R.S.

DATE OF ORIGINAL DWG: 8/19/24

**REVISION HISTORY:** 

SIGN TYPE/DESCRIPTION: Site Map Map is NOT TO SCALE

**SIGN 1 Existing Scale:** 

1/4" - 1'

Existing Kum & Go Signage = 90.15 sq. ft. with 35.4 square feet of Future Tenant Signage.

SIGN 1

Proposed Maverik Signage = 90.15 sq. ft. with 35.4 square feet of Future Tenant Signage.

**Proposed Scale:** 1/4" - 1'

1225 NORTH LANSING AVENUE TULSA, OKLAHOMA 74106 PH: 918.587.7171 FAX: 918.587.7176 WEB: CNFSIGNS.COM