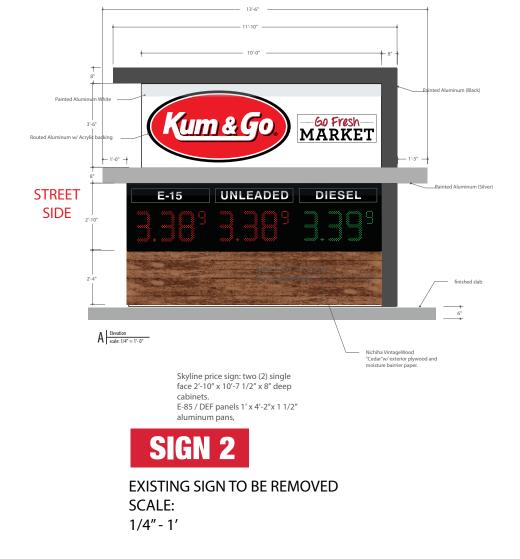

**SIGN 1 Existing Scale:** 

1/4" - 1'

Existing Kum & Go Signage = 90.15 sq. ft. with 35.4 square feet of Future Tenant Signage.

SIGN 1

Proposed Maverik Signage = 90.15 sq. ft. with 35.4 square feet of Future Tenant Signage.

**Proposed Scale:** 1/4" - 1'

1225 NORTH LANSING AVENUE TULSA, OKLAHOMA 74106 PH: 918.587.7171 FAX: 918.587.7176 WEB: CNFSIGNS.COM