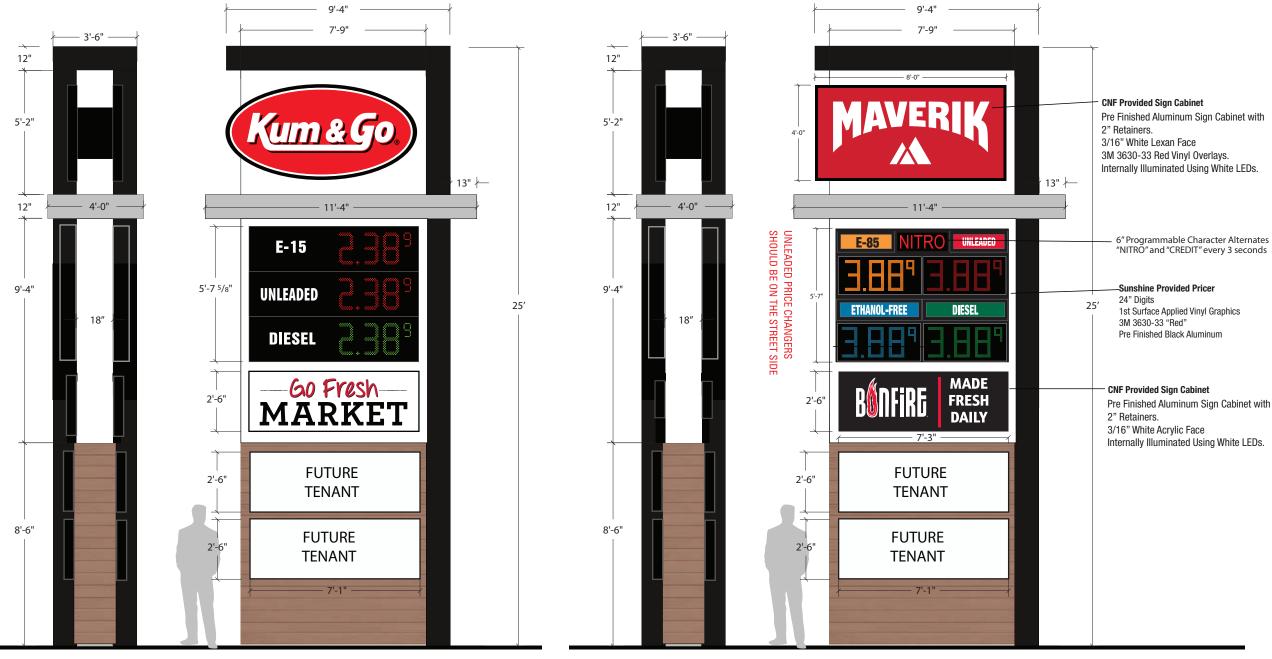

Store #5396 Address: 3001 N Aspen Ave Broken Arrow Oklahoma

Sunshine Provided Pricer 1st Surface Applied Vinyl Graphics 3M 3630-33 "Red" Pre Finished Black Aluminum

**CNF Provided Sign Cabinet** Pre Finished Aluminum Sign Cabinet with 3/16" White Acrylic Face Internally Illuminated Using White LEDs.

DATE OF ORIGINAL DWG: 8/19/24

ACCOUNT EXEC: Pete Webb

DESIGNER: W.R.S.

**REVISION HISTORY:** 11/15/24

SIGN TYPE/DESCRIPTION: 25' Monument

Pre Finished Aluminum Sign Cabinet with

3M 3630-33 Red Vinyl Overlays. Internally Illuminated Using White LEDs.