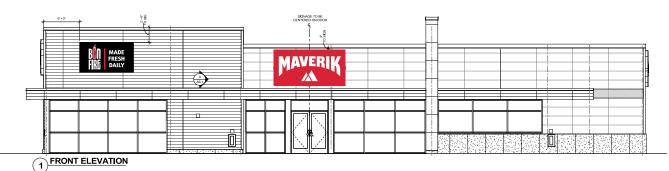

Store #5396 Address: 3001 N Aspen Ave Broken Arrow Oklahoma

ACCOUNT EXEC: Pete Webb

DESIGNER: W.R.S.

DATE OF ORIGINAL DWG: 8/19/24

**REVISION HISTORY:** 

SIGN TYPE/DESCRIPTION: **Building Elevations** 

1225 NORTH LANSING AVENUE TULSA, OKLAHOMA 74106 PH: 918.587.7171 FAX: 918.587.7176 WEB: CNFSIGNS.COM