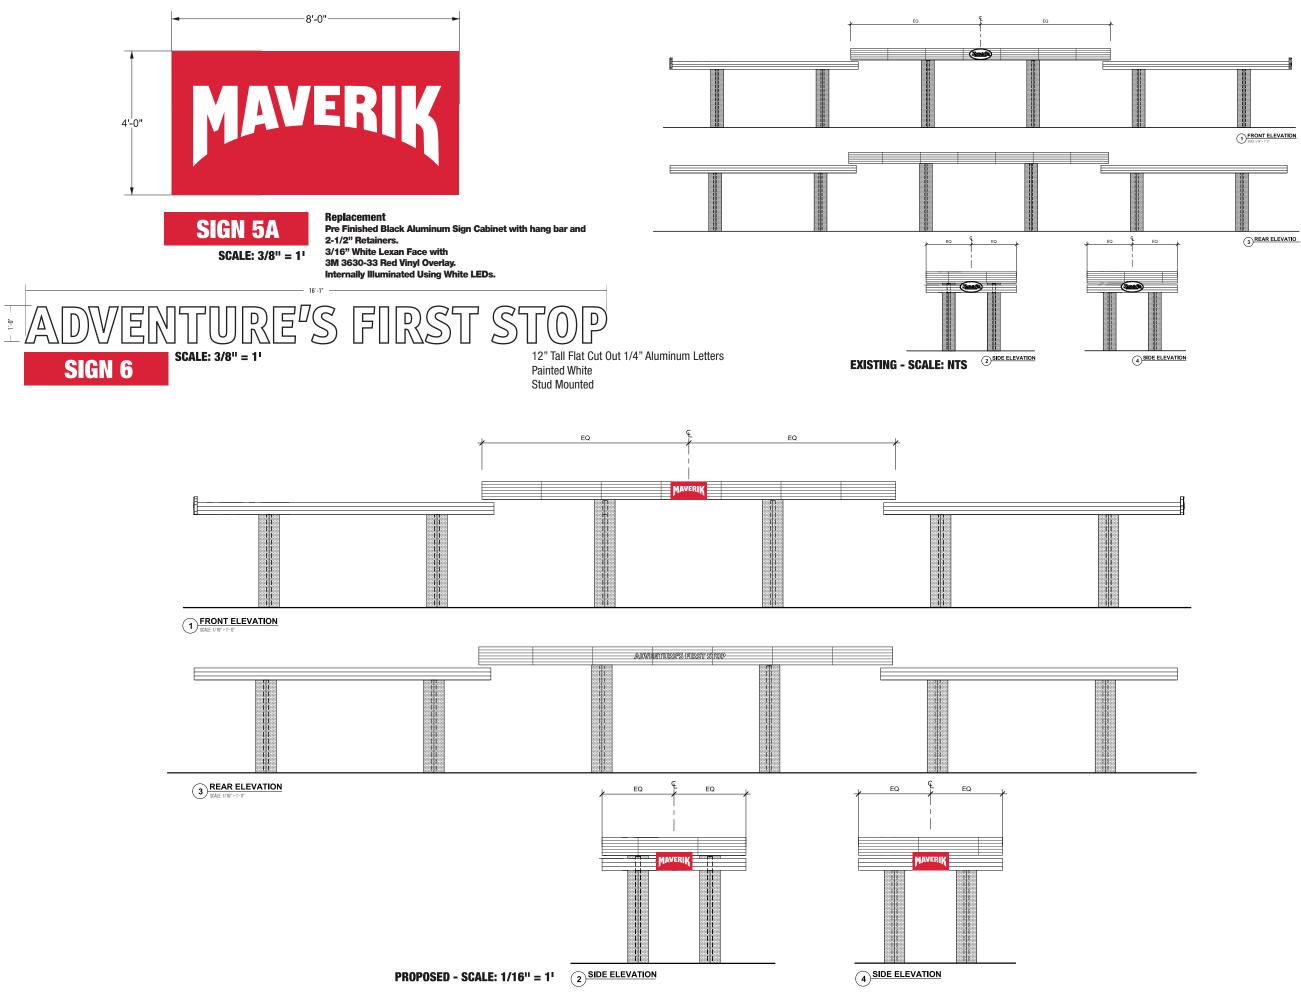

# **SIGN 3A**

SCALE: 3/8" = 1

Pre Finished Black Aluminum Sign Cabinet with hang bar and 2-1/2" Retainers. 3/16" White Lexan Face with 3M 3630-33 Red Vinyl Overlay.

Internally Illuminated Using White LEDs.

SIGN 4

Replacement **Flex Faces to Fit Existing Bleed Face Frame.** SCALE: 3/8" = 1

1225 NORTH LANSING AVENUE TULSA, OKLAHOMA 74106 PH: 918.587.7171 FAX: 918.587.7176 WEB: CNFSIGNS.COM