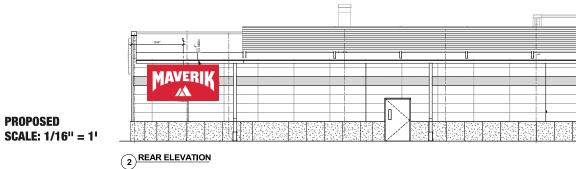

Store #5396 Address: 3001 N Aspen Ave Broken Arrow Oklahoma

ACCOUNT EXEC: Pete Webb

DESIGNER: W.R.S.

DATE OF ORIGINAL DWG: 8/19/24

**REVISION HISTORY:** 

SIGN TYPE/DESCRIPTION: **Building Elevations** 

1225 NORTH LANSING AVENUE TULSA, OKLAHOMA 74106 PH: 918.587.7171 FAX: 918.587.7176 WEB: CNFSIGNS.COM