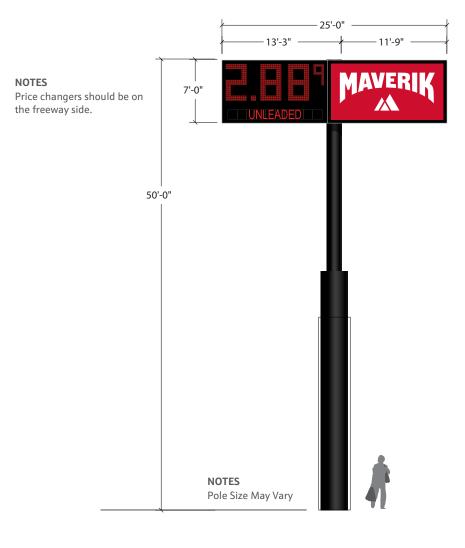

**PROPOSED 50' POLE SIGN** SCALE: 3/32" - 1'

## D/F HIGH-RISE POLE SIGN - HORIZONTAL

| - 510 | IN HOMEONIAE               |
|-------|----------------------------|
|       |                            |
|       | Aluminum                   |
|       | SW Std. Black              |
|       | Polycarbonate White        |
|       | 3M Vinyl: 3630-33 "Red"    |
|       | White L.E.D.               |
|       | 1200 ft                    |
|       |                            |
|       | TBD by Engineer            |
|       | SW Std. Black              |
|       | 20' x 20' x 6'             |
|       | 30 Amp - 110 Volt          |
|       | 12 - 15 Amp Draw           |
|       |                            |
|       |                            |
|       | Aluminum                   |
|       | SW Std. Black              |
|       | 48"                        |
|       | Red / Green                |
|       | "UNLEADED" - "DIESEL"      |
|       | Alternates Every 3 Seconds |
|       | 30 Amp - 120 Volt          |
|       |                            |