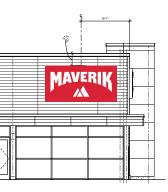

**SIGN 1 Existing Scale:** 

1/4" - 1'

Existing Kum & Go Signage = 90.15 sq. ft. with 35.4 square feet of Future Tenant Signage.

SIGN 1

Proposed Maverik Signage = 90.15 sq. ft. with 35.4 square feet of Future Tenant Signage.