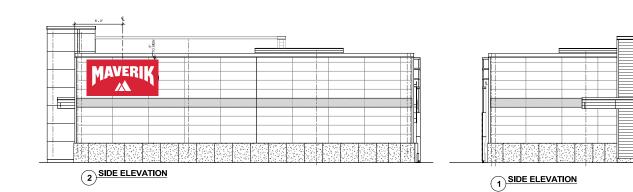

Store #5396 Address: 3001 N Aspen Ave Broken Arrow Oklahoma

ACCOUNT EXEC: Pete Webb

DESIGNER: W.R.S.

DATE OF ORIGINAL DWG: 8/19/24

**REVISION HISTORY:** 

SIGN TYPE/DESCRIPTION: **Building Elevations** 

1225 NORTH LANSING AVENUE TULSA, OKLAHOMA 74106 PH: 918.587.7171 FAX: 918.587.7176 WEB: CNFSIGNS.COM