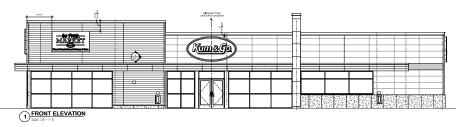

Store #5396 Address: 3001 N Aspen Ave Broken Arrow Oklahoma

ACCOUNT EXEC: Pete Webb

DESIGNER: W.R.S.

DATE OF ORIGINAL DWG: 8/19/24

**REVISION HISTORY:** 

SIGN TYPE/DESCRIPTION: **Building Elevations** 

1225 NORTH LANSING AVENUE TULSA, OKLAHOMA 74106 PH: 918.587.7171 FAX: 918.587.7176 WEB: CNFSIGNS.COM