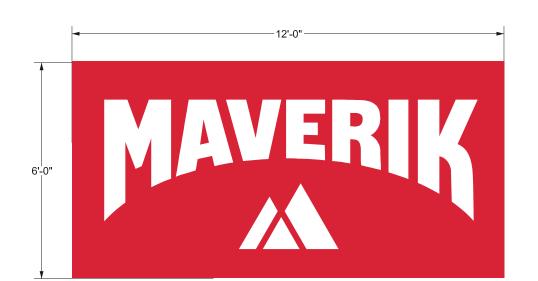

**SIGN 1 Existing Scale:** 

1/4" - 1'

Existing Kum & Go Signage = 90.15 sq. ft. with 35.4 square feet of Future Tenant Signage.

SIGN 1

Proposed Maverik Signage = 90.15 sq. ft. with 35.4 square feet of Future Tenant Signage.

# Maverik Cabinet

Paint / Color Face Material / Color Face Graphics Internal Lighting Optimal Viewing Distance