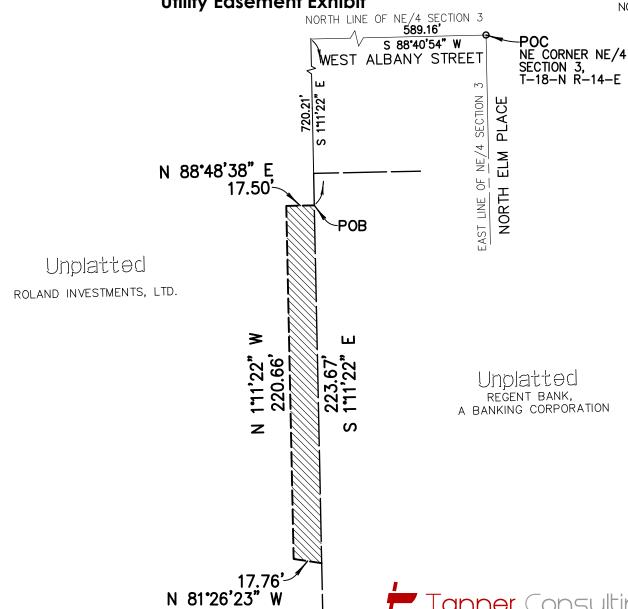

COMMENCING AT THE NORTHEAST CORNER OF SAID NE/4; THENCE SOUTH 88°40'54" WEST AND ALONG THE NORTH LINE OF THE NE/4, FOR A DISTANCE OF 589.16 FEET; THENCE SOUTH 1°11'22" EAST FOR A DISTANCE OF 720.21 FEET TO THE POINT OF BEGINNING;

THENCE CONTINUING SOUTH 1°11'22" EAST FOR A DISTANCE OF 223.67 FEET; THENCE NORTH 81°26'23" WEST FOR A DISTANCE OF 17.76 FEET; NORTH 1°11'22" WEST FOR A DISTANCE OF 220.66 FEET; THENCE NORTH 88°48'38" EAST FOR A DISTANCE OF 17.50 FEET TO THE POINT OF BEGINNING:

SAID TRACT CONTAINING 3,888 SQUARE FEET, OR 0.089 ACRES.