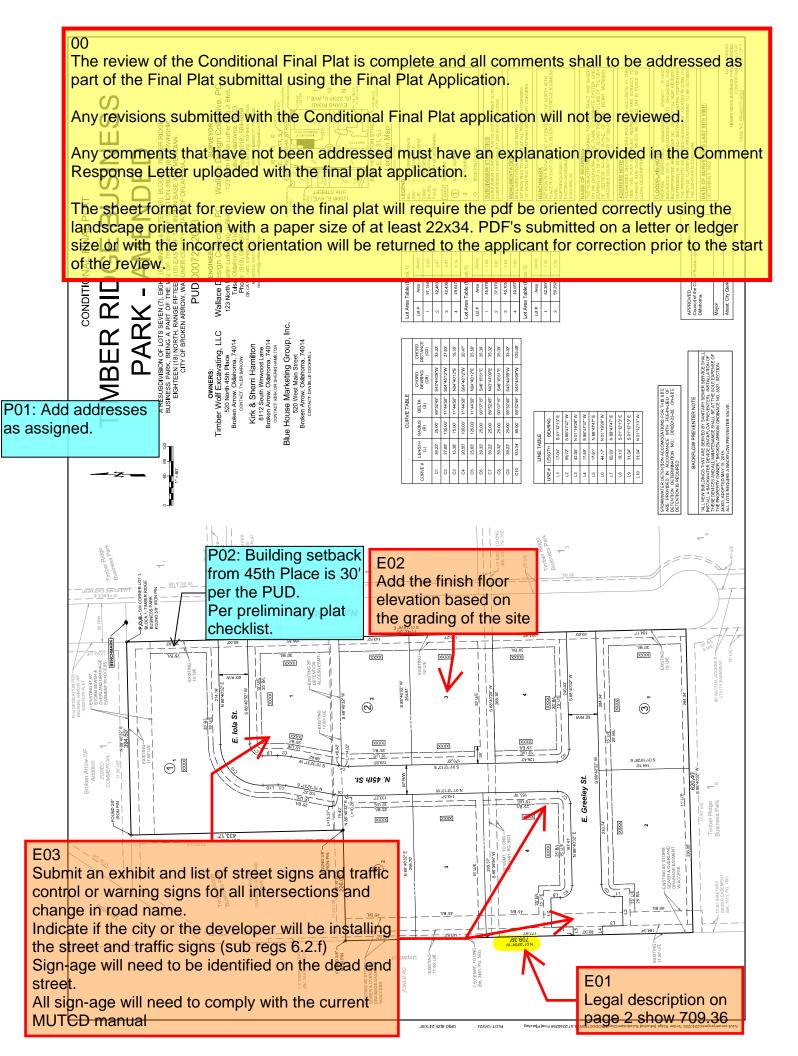

# TIMBER RIDGE BUSINESS PARK - AMENDED

PUD 000723-2023

DEED OF DEDICATION AND RESTRICTIVE COVENANTS
TOWALL MAIN BY PRESENS.
THAT THE SPESSORS.
THAT THE SPESSORS.
THAT THE SPESSORS OF THE CHARGE AND SHERRE HANGLTON, OF THE CHALCHARD DESCRIBED REAL ESTATE
SHERINATER REFREED TO AS THE CHARGEORD CHARGE AND THE CHARGE AND THE CHARGE STATE
SITUATION THE CITY OF SPECIAL SHOOW, MACANIER COMMYS STATE OF CHARGEM, TO WIT.

establinguo de l'Orsentin, dendre line de manche de l'activité serve l'activité serve dels de partier de l'acti Internation de l'activité de l

BEGINNING (P.O.B.) AT THE SOUTHWEST CORNER OF LOT 1, BLOCK 1, TIMBER RIDGE BUSINESS PARK

THENCE SOTHERZIBE FOR A DISTANCE OF 1142.56 FEET TO THE MORTHEAST CORNER OF LOT 6, BLOCK 1 OF TIMBER RIDGE BUSINESS PARK, THENCE SMANGOZW FOR A DI