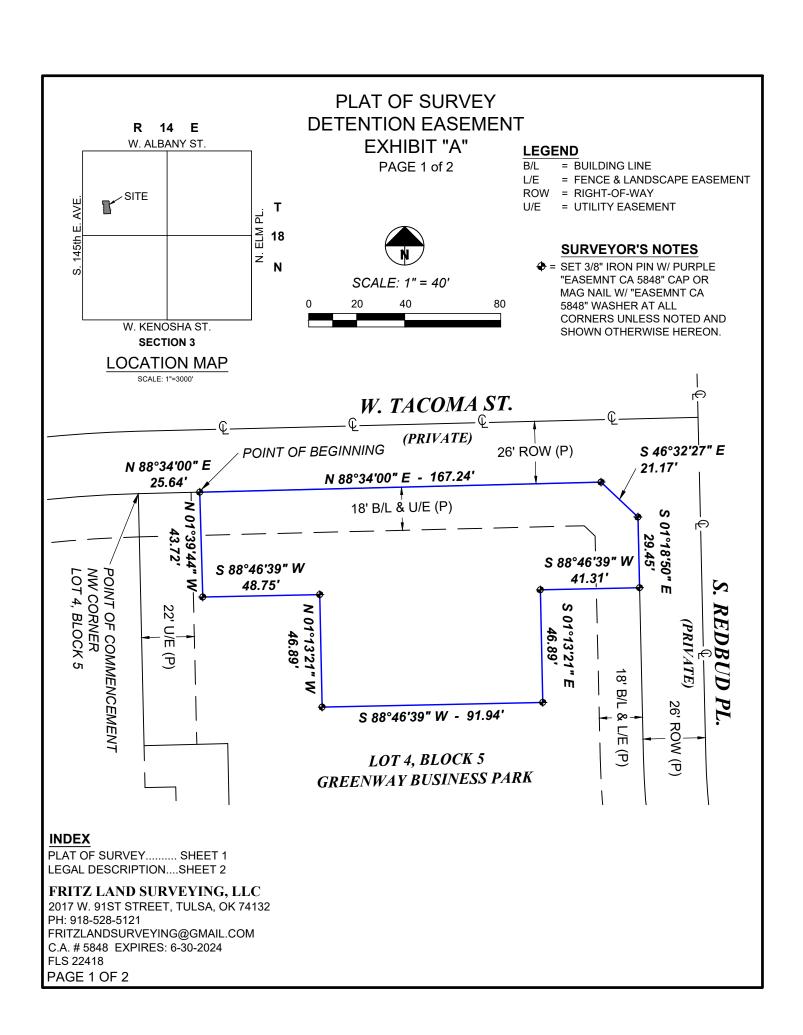

#### **DETENTION EASEMENT LEGAL DESCRIPTION:**

A TRACT OF LAND THAT IS PART OF LOT FOUR (4), BLOCK FIVE (5), GREENWAY BUSINESS PARK, AN ADDITION TO THE CITY OF BROKEN ARROW, TULSA COUNTY, STATE OF OKLAHOMA, ACCORDING TO THE RECORDED PLAT THEREOF, BEING MORE PARTICULARLY DESCRIBED AS FOLLOWS:

COMMENCING AT THE NORTHWEST CORNER OF SAID LOT 4;

THENCE NORTH 88°34'00" EAST ALONG THE NORTH LINE THEREOF A DISTANCE OF 25.64 FEET TO THE POINT OF BEGINNING;

THENCE CONTINUING NORTH 88°34'00" EAST 167.24 FEET;

THENCE SOUTH 46°32'27" EAST A DISTANCE OF 21.17 FEET TO THE EAST LINE OF SAID LOT 4;

THENCE SOUTH 01°18'50" EAST ALONG SAID EAST LINE A DISTANCE OF 29.45 FEET;

THENCE SOUTH 88°46'39" WEST 41.31 FEET;

THENCE SOUTH 01°13'21" EAST 46.89 FEET;

THENCE SOUTH 88°46'39" WEST 91.94 FEET;

THENCE NORTH 01°13'21" WEST 46.89 FEET:

THENCE SOUTH 88°46'39" WEST 48.75 FEET;

THENCE NORTH 01°39'44" WEST A DISTANCE OF 43.72 FEET TO THE NORTH LINE OF SAID LOT 4 AND THE POINT OF BEGINNING.

SAID TRACT OF LAND CONTAINS 12,223.3 SQ. FEET OR 0.28 ACRES. BEARINGS ARE BASED UPON THE OKLAHOMA STATE PLANE COORDINATE SYSTEM, (3501 OK N), NORTH AMERICAN DATUM 1983 (NAD83).