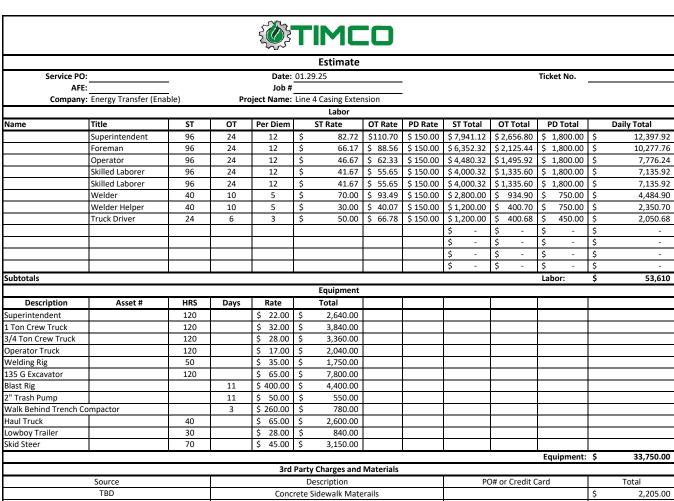

Timco will open cut approximately 35ft on Line 4. The coating will be evaluated and recoated. Energy Transfer will supply 30ft casing pipe, spacers, link seal and 2" pipe for vent pipe.

Timco will install spacers, weld on split casing, install link seal and exsend vent pipe. A 2'x2' concrete sleeper will be installed under the end of end of the casing. Additionally, Timco will replace approximately 8ft of concrete side walk and install 30ft of silt fence. Timco will compact ditch line to city of Broken Arrow specifications.

## •Line 4 Casing Extension

o Base Price: \$93,547.00

o Mob/Demob : \$10,550.00

A breakdown of costs is shown on the following page. Should you have any questions or concerns, please feel free to contact Clifford Taylor at 918-235-4029.

Respectfully,

**Taylor Jolley** 

Vice President, Operations

918-344-0731

tjolley@timco-services.com

| 3rd Party Charges and Materials    |                             |                    |          |
|------------------------------------|-----------------------------|--------------------|----------|
| Source                             | Description                 | PO# or Credit Card | Total    |
| TBD                                | Concrete Sidewalk Materails |                    | \$ 2,205 |
| PSS                                | Coating/Blast Media         |                    | \$ 2,175 |
| TBD                                | Traffic Control             |                    | \$ 1,000 |
| 3rd Party Charges and Materials \$ |                             |                    | \$ 5,380 |
| Mark-Up (15%): \$                  |                             |                    | \$ 6,187 |
| Work Description                   |                             |                    |          |