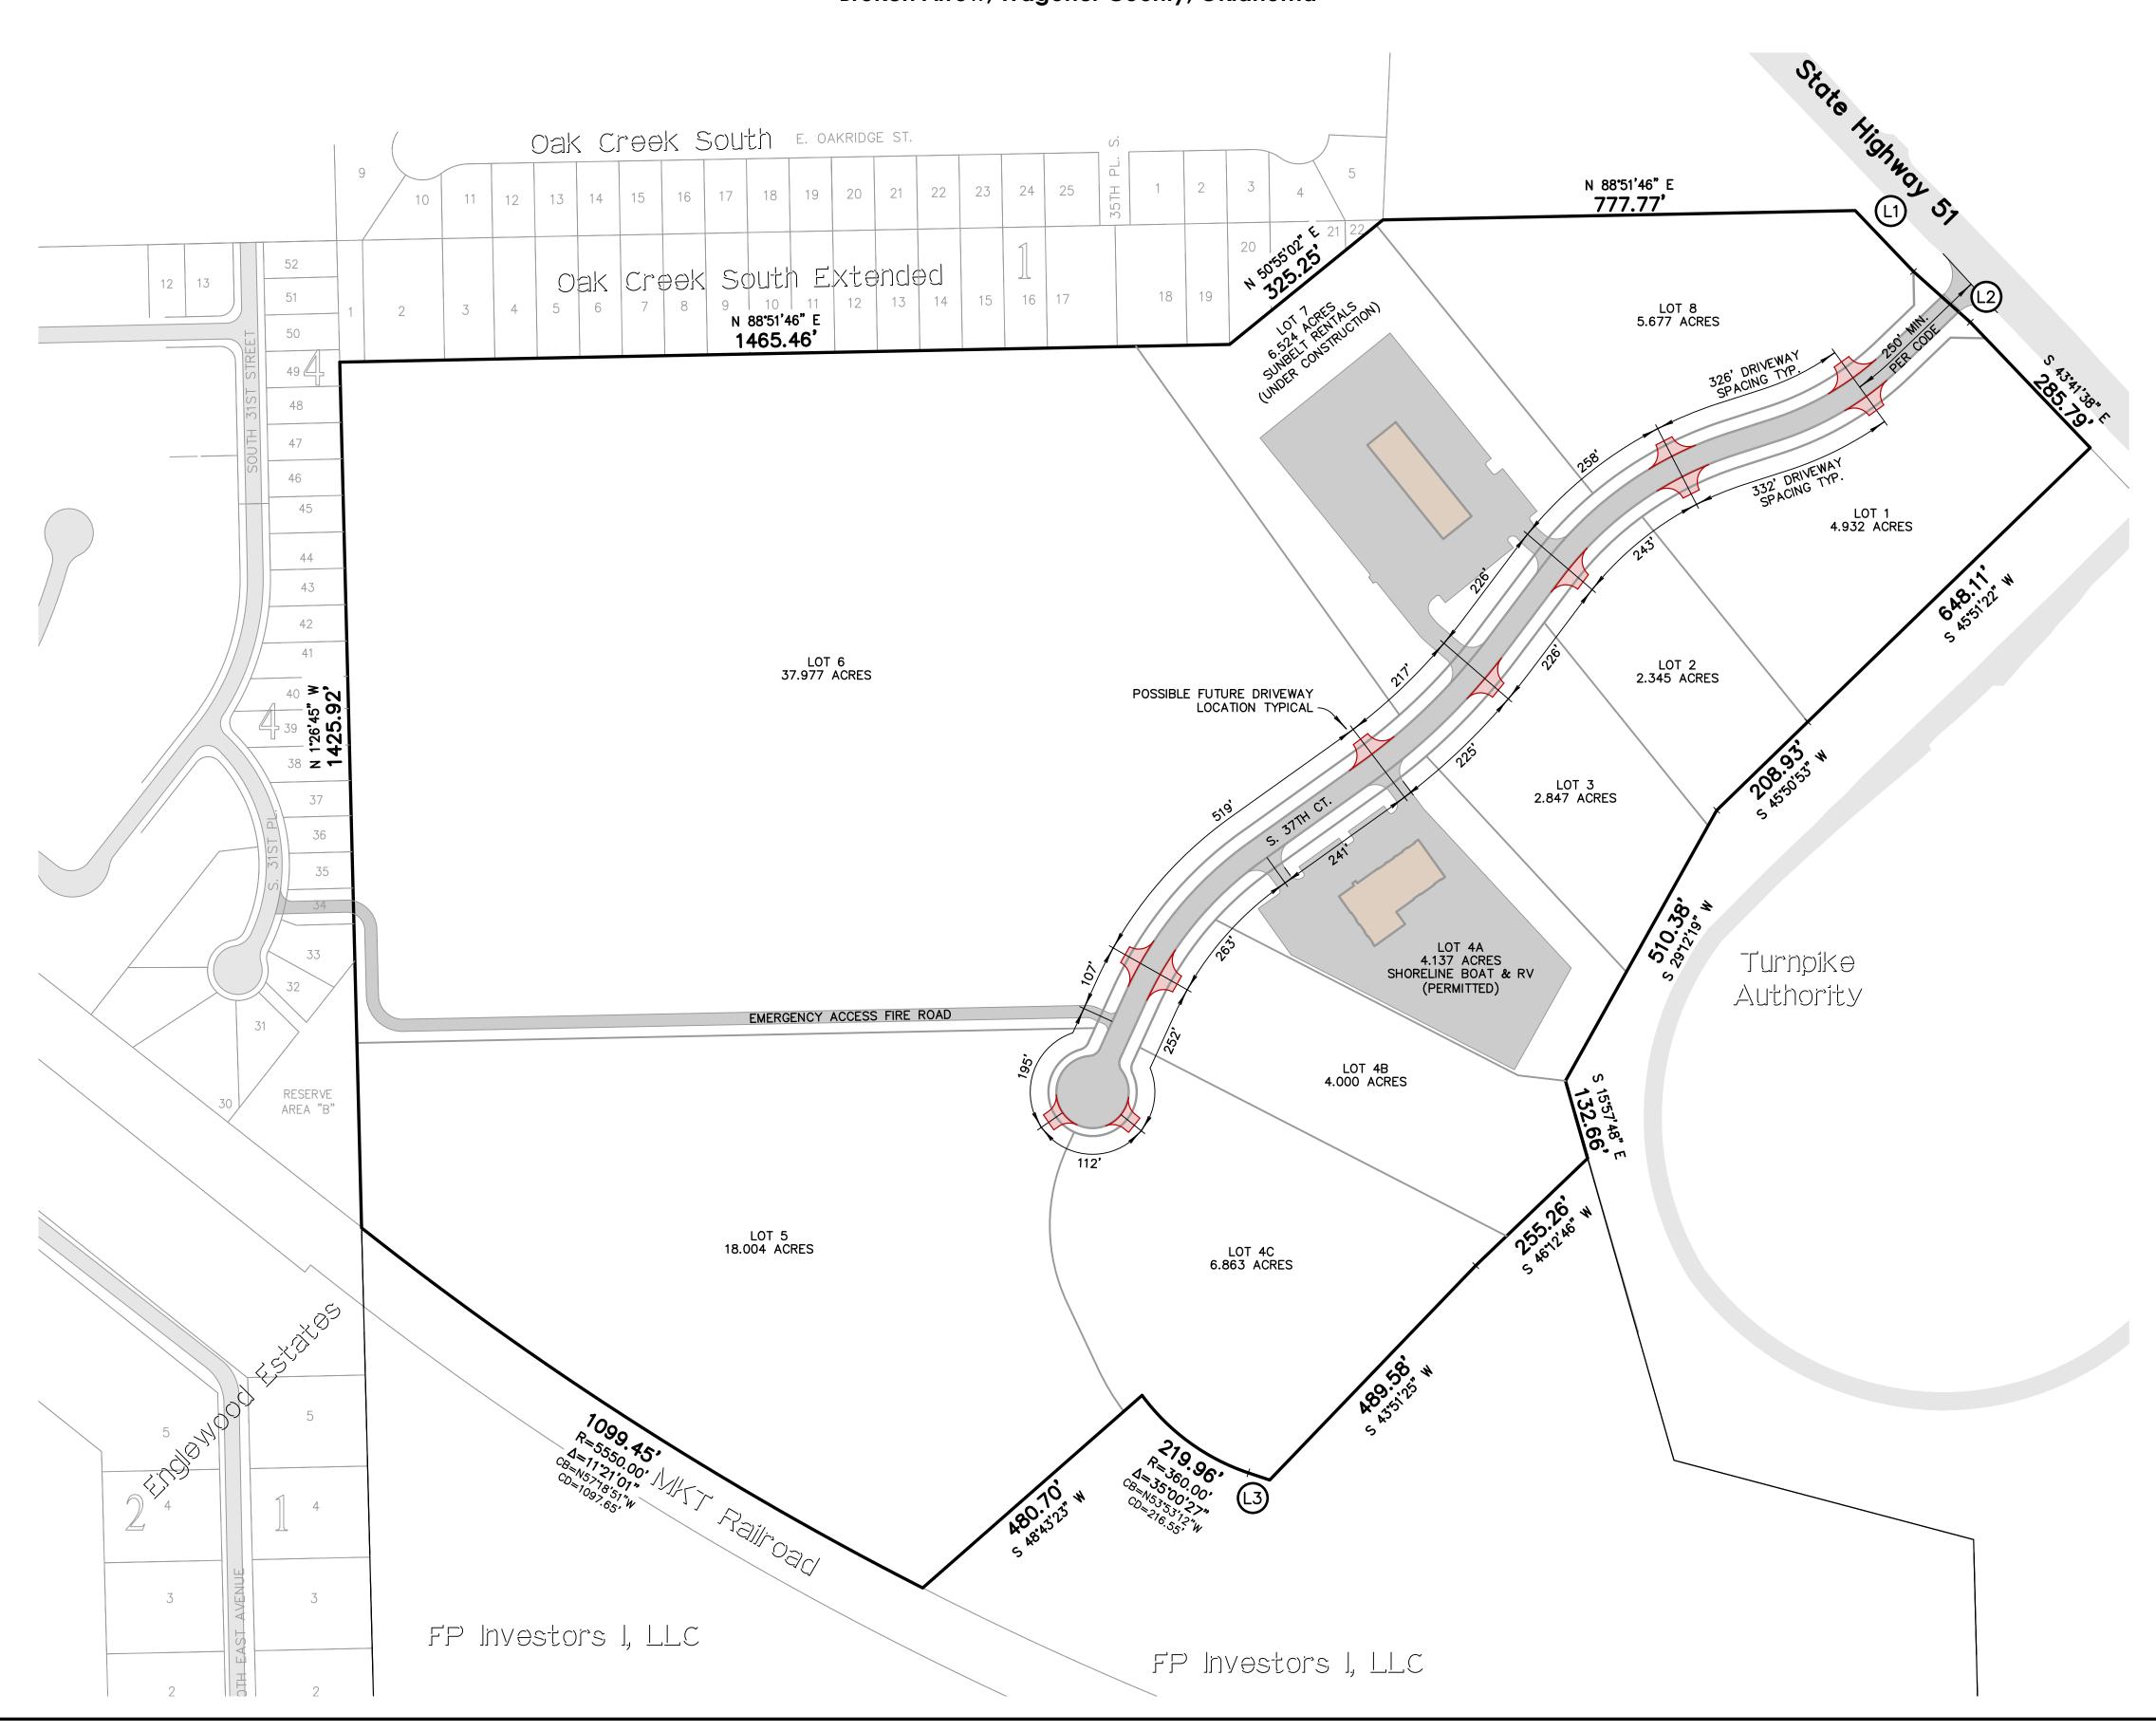

## Creek 51 Business Park

PUD-204 Minor Amendment - Conceptual Driveway Exhibit Broken Arrow, Wagoner County, Oklahoma

## NORTH

## Legend

| 4/E   | ACCESS EASEMENT |  |
|-------|-----------------|--|
| 3K PG | BOOK & PAGE     |  |
| 3/L   | BUILDING LINE   |  |
| CB    | CHORD BEARING   |  |
| CD    | CHORD DISTANCE  |  |
| Δ     | DELTA ANGLE     |  |
| OOC#  | DOCUMENT NUMBER |  |
| SMT   | EASEMENT        |  |
|       |                 |  |

GOVERNMENT IRON PIN FOUND WITH YELLOW CAP

LANDSCAPE EASEMENT LIMITS OF NO ACCESS NUMBER

OVERLAND DRAINAGE EASEMENT OKLAHOMA GAS & ELECTRIC POINT OF BEGINNING POINT OF COMMENCEMENT POB

**RADIUS** RIGHT-OF-WAY

SANITARY SEWER EASEMENT

UTILITY EASEMENT

## Line Table (Property Boundary)

| LINE | LENGTH  | BEARING       |
|------|---------|---------------|
| L1   | 138.88' | S 43°41'37" E |
| L2   | 125.40' | S 48°16'03" E |
| L3   | 37.10'  | N 71°23'26" W |