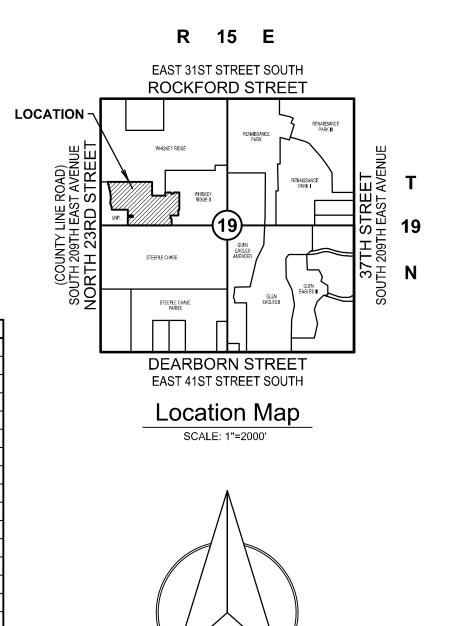

| L23  | N 09°09'11" W | 104.62'  |







# **Curve Table**

| CURVE | ARC LENGTH | RADIUS  | DELTA ANGLE   | CHORD BEARING | CHORD LENGTH |
|-------|------------|---------|---------------|---------------|--------------|
| C1    | 18.10'     | 25.00'  | 41°29'21.53"  | N 11°35'29" E | 17.71'       |
| C2    | 144.27'    | 50.00'  | 165°19'09.10" | N 50°19'25" W | 99.18'       |
| C3    | 18.10'     | 25.00'  | 41°29'20.65"  | S 67°45'41" W | 17.71'       |
| C4    | 39.27'     | 25.00'  | 90°00'00.00"  | N 46°29'39" W | 35.36'       |
| C5    | 39.27'     | 25.00'  | 90°00'00.05"  | N 43°30'21" E | 35.36'       |
| C6    | 21.03'     | 25.00'  | 48°11'27.20"  | N 67°23'55" W | 20.41'       |
| C7    | 100.05'    | 50.00'  | 114°39'15.55" | N 79°22'10" E | 84.18'       |
| C8    | 110.49'    | 50.00'  | 126°36'45.33" | N 76°2