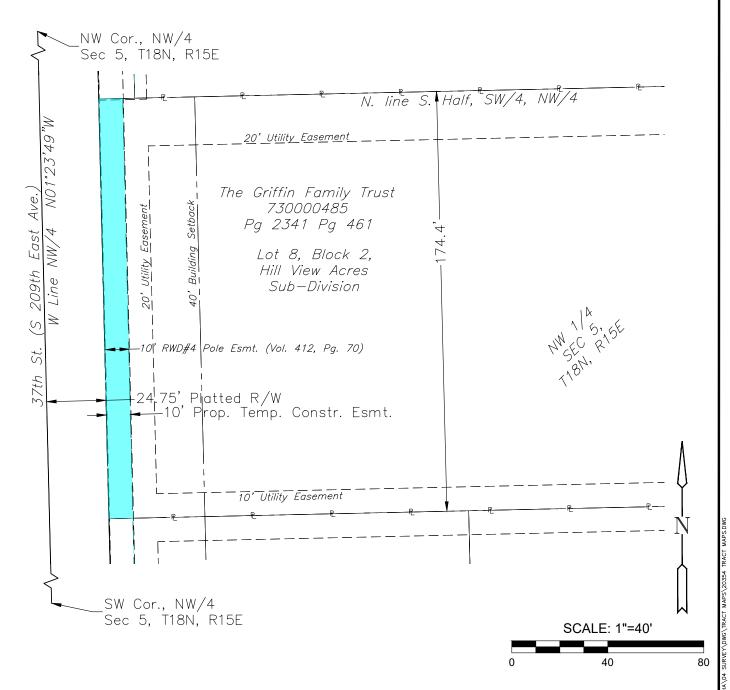

## **LEGAL DESCRIPTION:**

A tract of land lying in the South Half of the Northwest Quarter Section 5, Township 18 North, Range 15 East of the Indian Meridian, Wagoner County, Oklahoma, being more particularly described as follows:

The west 10 feet of Lot 8, Block 2, Hill View Acres, Sub-Division of part of the Southwest Quarter of the Northwest Quarter of said Section 5, Township 18 North, Range 15 East. Said lands lying in the City of Broken Arrow, Wagoner County, Oklahoma and containing 1,744 square feet more or less.

This description was prepared on December 6, 2023 by Michael E. Small, PLS, Oklahoma Licensed Surveyor No. 1770

Basis of Bearings: Oklahoma Coordinate System 1983, North Zone Being N01°23'49"W along the west line of the NW ¼ of Sec. 5, T18N, R15E, I.M.

#### LEGEND:

Temporary Construction Easements =1,744 sq. ft.

THIS TRACT EXHIBIT DOES NOT CONSTITUTE A BOUNDARY SURVEY PLAT

PROJECT NO. 2001010354
PAGE: 2 of 2

| PARCEL:TEMP. CONSTR. ESMT. | DATE: JANUARY 2024 |
|----------------------------|--------------------|
| DRAWING: TRACT MAP 2       | DRAWN BY:DSN       |
|                            | SCALE: 1: 60       |
| REV:                       | CHK'D BY:MS        |