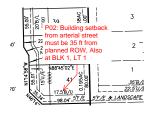

#### Department of Community Development

P02: Building setback from arterial street

must be 35 ft from planned ROW, Also at

**Planning Division** 

.....