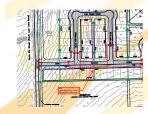

.....

E12 Additional Easements will be needed for the sanitary between the lots.

U01 Locate the sanitary in the correct location in the U/E

U02 Locate the sanitary in the West of the 2 easements

Where opportunity lives

## U03

Add a line for the lots on the west side of the reserve. Service line cannot cross the reserve of be under a potential channel

U04 Submit a construction variance where the water is located on the west and North sides of the street

#### U05

The existing street crossing will need to be evaluated for capacity and coordinated with engineering on the street widening project for 9th street.