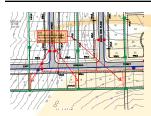

.....

E12 Additional Easements will be needed for the sanitary between the lots.

U01 Locate the sanitary in the correct location in the U/E

U02 Locate the sanitary in the West of the 2 easements

Where opportunity lives

## U03

Add a line for the lots on the west side of the reserve. Service line cannot cross the reserve of be under a potential channel

U04 Submit a construction variance where the water is located on the west and North sides of the street