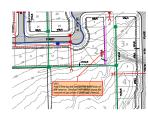

List the BA project number

E07

-----

E08 Complete the DD number DD-022125-12

E09 Show the existing R/W from DOC#20250200000 filed 3-14-25

E10 Show the D/E from doc #2025016917 filed 3-4-25

P01: BLK 5, LTS 2,4,5,6 and BLK 6, LTS 2-5,8-10,17-20 are 6,490 sq ft. Lots in RS-4 must be minimum of 6,500 sq ft

4.6

ALL OF FUR RESI FOR 900 Subject: Callout

Page Index: 1

Author: JoseJ

Page Label: [1] FP1

Date: 6/30/2025 3:37:48 PM

Where opportunity lives

#### Department of Community Development

P02: Building setback from arterial street

must be 35 ft from planned ROW, Also at

**Planning Division** 

.....