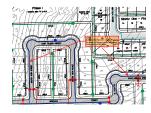

P03: Perpetual ownership and maintenance of required screening fence or wall for plats adjacent to arterials

4 (6)

Subject: Group Page Label: [1] CUP Page Index: 4 Author: jdickeson Date: 7/1/2025 5:03:09 PM Creation Date: 6/25/2025 3:16:50 PM

.....

E12 Additional Easements will be needed for the sanitary between the lots.

U01 Locate the sanitary in the correct location in the U/E

U02 Locate the sanitary in the West of the 2 easements

Where opportunity lives

## U03

Add a line for the lots on the west side of the reserve. Service line cannot cross the reserve of be under a potential channel

U04 Submit a construction variance where the water is located on the west and North sides of the street