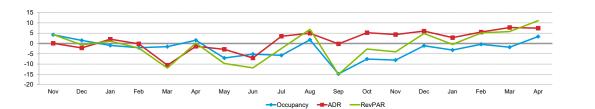

Tab 2 - Trend Broken Arrow, OK+ City of Broken Arrow CVB For the Month of April 2025

Monthly Percent Change

Occupancy (%) 2023 2024 2025 Year To Date Running 12 Months Feb May Aug Sep Oct Nov Dec Feb Mar Apr 2023 2024 2025 2023 2024 2025 Nov Dec Jan Ap Jun Jul Jan This Year 59.5 48.0 49.1 53.7 59.7 58.1 59.9 65.0 59.6 59.9 53.5 59.7 54.7 47.4 47.5 53.5 58.7 60.0 55.6 55.2 54.9 59.2 59.2 56.6 Last Year 57 1 47.2 49.6 54.9 60.7 57.1 64.4 68.5 63.2 58.8 62.8 64.6 59.5 48.0 49.1 53.7 59.7 58.1 57.4 55.6 55.2 59.6 59.2 59.2 Percent Change 4.2 -3.2 -0.8 1.5 -0.9 -2.0 -1.5 1.6 -5.2 -5.8 1.8 -14.8 -7.6 -8.1 -1.1 -0.4 -1.8 3.4 -3.1 -0.7 -0.4 0.1 -4.4 2024 Year To Date 2023 2025 Running 12 Months ADR Nov Oct 2023 2024 2025 2023 2024 2025 Dec Feb May Sep Dec Feb Jan Apr Jun Ju Aug Jan Apr This Year 99.79 89 31 94 32 95.83 96 31 99.12 100 78 101.00 100.83 96 50 95.65 103.65 104 14 94.66 97.00 101 16 103 78 106 51 99.62 96.49 102.41 99.15 97 92 100.63 Last Year 99 70 107 66 103 71 91 93 89.31 94.32 95.83 92.09 91 27 92 40 96.00 100 52 108 66 97 41 95.86 98 49 99 79 96.31 99.12 99.62 96 49 90.57 99 15 97 92 Percent Change 0.1 2.1 -0.2 -10.5 -1.4 -2.8 -7.1 3.5 5.0 -0.2 5.2 6.0 2.8 5.6 7.8 7.5 8.2 -3.1 6.1 9.5 2.8 -2.1 4.4 -1.2 RevPAR 2023 2024 2025 Year To Date Running 12 Months Dec Jan Feb May Sep Oct Dec Feb Mar 2023 2024 2025 2023 2024 2025 Mai Jun Ju Aua Nov Jan Apr Apr This Year 59.41 42.83 46.31 51.50 57.54 57.54 60.32 65.62 60.10 57.79 51.22 61.86 57.00 44.90 46.10 54.14 60.88 63.91 55.36 53.23 56.25 58.65 57.99 56.98 56.95 52.66 57.44 61.61 54.08 46.31 51.50 57.54 52.81 53.23 Last Year 43.12 45.79 65.34 66.81 74.44 60.24 63.58 59.41 42.83 57.54 55.36 54.00 58.65 57.99 Percent Change 4.3 -0.7 1.1 -2.2 -11.9 0.2 -9.7 -11.9 -2.5 6.9 -15.0 -2.7 -4.1 4.8 -0.4 5.1 5.8 11.1 4.8 -3.8 5.7 8.6 -1.1 -1.7 2023 2024 2025 Year To Date Running 12 Months Supply Nov Dec Jan Feb Mai May Ju Sep Oct Nov Dec Jan Feb Mai 2023 2024 2025 2023 2024 2025 Ари Jun Aug Apr This Year 34,290 35 433 35 433 32 004 35 433 34,290 34,290 35,433 34 290 35 433 35,433 34 290 35,433 35,433 34,290 35 433 35,433 35,433 32 004 35 433 34,290 137 160 137 160 137,160 417 195 417 195 417,195 35,433 137,160 137,160 417,195 417,195 417,195 Last Year 34.290 35.433 35.433 32.004 35,433 35.433 34.290 35.433 34.290 34.290 35.433 32.004 35,433 34.290 137,160 Percent Change 0.0 0.0 0.0 0.0 0.0 0.0 0.0 0.0 0.0 0.0 0.0 0.0 0.0 0.0 0.0 0.0 0.0 0.0 0.0 0.0 0.0 0.0 0.0 0.0 2023 2024 2025 Year To Date Running 12 Months Demand Nov Dec Jan Feb Mar Apr May Jun Jul Aug Sep Oct Nov Dec Jan Feb Mar Apr 2023 2024 2025 2023 2024 2025 This Year 20.415 16.992 17.395 17,199 21,170 19.906 21.210 22.280 21,118 21.218 18.362 21,145 18.768 16.807 16.840 17.128 20.787 20.576 76.215 75.670 75.331 246.789 247.070 236.239 Last Year 19,587 16 740 17 561 17 556 21 503 19 595 22 826 23 493 22,409 20 844 21 548 22 873 20 415 16 992 17 395 17 199 21 170 19,906 78 665 76 215 75 670 248,715 246 789 247 070 Percent Change 4.2 1.5 -0.9 -2.0 -1.5 1.6 -7.1 -5.2 -5.8 1.8 -14.8 -7.6 -8.1 -1.1 -3.2 -0.4 -1.8 3.4 -3.1 -0.7 -0.4 -0.8 0.1 -4.4 2023 2024 2025 Year To Date Running 12 Months Revenue Nov Oct 2023 2024 2025 2023 2024 2025 Dec Jan Feb Mar May Sep Dec Feb Apr Jun Jul Aug Jan Apr 2,191,552 This Year 2.037.296 1 517 504 1 640 755 1.648.199 2.038.981 1 973 169 2.137.479 2.250.173 2 129 367 2.047.611 1 756 397 2.191.725 1 954 498 1 590 972 1 633 504 1.732.694 2 157 260 7 592 759 7 301 104 7.715.010 24 468 502 24 193 416 23.773.231 Last Year 1,952,772 1,527,838 1 622 642 2 315 058 2 367 359 2 552 716 2 182 956 1 916 122 2 065 503 2 037 296 1 517 504 1,640,755 1 648 199 2 038 981 1,973,169 7 301 104 24 468 502 1 685 324 1 969 735 2 252 858 7,243,950 7 592 759 22 526 934 24 193 416 Percent Change -2.2 -15.0 4.3 -0.7 -11.9 0.2 -9.7 -11.9 6.9 -2.7 4.8 -0.4 5.8 11.1 4.8 -3.8 5.7 8.6 -1.7 1.1 -2.5 -4.1 5.1 -1.1 2023 2024 2025 Census % Feb Oct Dec Feb May Sep Apr Jan Ap Aua Census Props 14 14 14 14 14 14 14 14 14 14 14 14 14 14 14 14 14 14 1143 1143 Census Rooms 1143 1143 1143 1143 1143 1143 1143 1143 1143 1143 1143 1143 1143 1143 1143 1143