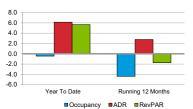

Tab 2 - Trend Broken Arrow, OK+ City of Broken Arrow CVB For the Month of April 2025

Monthly Percent Change

Occupancy (%) 2023 2024 2025 Year To Date Running 12 Months Feb May Aug Sep Oct Nov Dec Feb Mar Apr 2023 2024 2025 2023 2024 2025 Nov Dec Jan Ap Jun Jul Jan This Year 59.5 48.0 49.1 53.7 59.7 58.1 59.9 65.0 59.6 59.9 53.5 59.7 54.7 47.4 47.5 53.5 58.7 60.0 55.6 55.2 54.9 59.2 59.2 56.6 Last Year 57 1 47.2 49.6 54.9 60.7 57.1 64.4 68.5 63.2 58.8 62.8 64.6 59.5 48.0 49.1 53.7 59.7 58.1 57.4 55.6 55.2 59.6 59.2 59.2 Percent Change 4.2 -3.2 -0.8 1.5 -0.9 -2.0 -1.5 1.6 -5.2 -5.8 1.8 -14.8 -7.6 -8.1 -1.1 -0.4 -1.8 3.4 -3.1 -0.7 -0.4 0.1 -4.4 2024 Year To Date 2023 2025 Running 12 Months ADR Nov Oct 2023 2024 2025 2023 2024 2025 Dec Feb May Sep Dec Feb Jan Apr Jun Ju Aug Jan Apr This Year 99.79 89 31 94 32 95.83 96 31 99.12 100 78 101.00 100.83 96 50 95.65 103.65 104 14 94.66 97.00 101 16 103 78 106 51 99.62 96.49 102.41 99.15 97 92 100.63 Last Year 99 70 107 66 103 71 91 93 89.31 94.32 95.83 92.09 91 27 92 40 96.00 100 52 108 66 97 41 95.86 98 49 99 79 96.31 99.12 99.62 96 49 90.57 99 15 97 92 Percent Change 0.1 2.1 -0.2 -10.5 -1.4 -2.8 -7.1 3.5 5.0 -0.2 5.2 6.0 2.8 5.6 7.8 7.5 8.2 -3.1 6.1 9.5 2.8 -2.1 4.4 -1.2 RevPAR 2023 2024 2025 Year To Date Running 12 Months Dec Jan Feb May Sep Oct Dec Feb Mar 2023 2024 2025 2023 2024 2025 Mai Jun Ju Aua Nov Jan Apr Apr This Year 59.41 42.83 46.31 51.50 57.54 57.54 60.32 65.62 60.10 57.79 51.22 61.86 57.00 44.90 46.10 54.14 60.88 63.91 55.36 53.23 56.25 58.65 57.99 56.98 56.95 52.66 57.44 61.61 54.08 46.31 51.50 57.54 52.81 53.23 Last Year 43.12 45.79 65.34 66.81 74.44 60.24 63.58 59.41 42.83 57.54 55.36 54.00 58.65 57.99 Percent Change 4.3 -0.7 1.1 -2.2 -11.9 0.2 -9.7 -11.9 -2.5 6.9 -15.0 -2.7 -4.1 4.8 -0.4 5.1 5.8 11.1 4.8 -3.8 5.7 8.6 -1.1 -1.7 2023 2024 2025 Year To Date Running 12 Months Supply Nov Dec Jan Feb Mai May Ju Sep Oct Nov Dec Jan Feb Mai 2023 2024 2025 2023 2024 2025 Ари Jun Aug Apr This Year 34,290 35 433 35 433 32 004 35 433 34,290 34,290 35,433 34 290 35 433 35,433 34 290 35,433 35,433 34,290 35 433 35,433 35,433 32 004 35 433 34,290 137 160 137 160 137,160 417 195 417 195 417,195 35,433 137,160 137,160 417,195 417,195 417,195 Last Year 34.290 35.433 35.433 32.004 35,433 35.433 34.290 35.433 34.290 34.290 35.433 32.004 35,433 34.290 137,160 Percent Change 0.0 0.0 0.0 0.0 0.0 0.0 0.0 0.0 0.0 0.0 0.0 0.0 0.0 0.0 0.0 0.0 0.0 0.0 0.0 0.0 0.0 0.0 0.0 0.0 2023 2024 2025 Year To Date Running 12 Months Demand Nov Dec Jan Feb Mar Apr May Jun Jul Aug Sep Oct Nov Dec Jan Feb Mar Apr 2023 2024 2025 2023 2024 2025 This Year 20.415 16.992 17.395 17,199 21,170 19.906 21.210 22.280 21,118 21.218 18.362 21,145 18.768 16.807 16.840 17.128 20.787 20.576 76.215 75.670 75.331 246.789 247.070 236.239 Last Year 19,587 16 740 17 561 17 556 21 503 19 595 22 826 23 493 22,409 20 844 21 548 22 873 20 415 16 992 17 395 17 199 21 170 19,906 78 665 76 215 75 670 248,715 246 789 247 070 Percent Change 4.2 1.5 -0.9 -2.0 -1.5 1.6 -7.1 -5.2 -5.8 1.8 -14.8 -7.6 -8.1 -1.1 -3.2 -0.4 -1.8 3.4 -3.1 -0.7 -0.4 -0.8 0.1 -4.4 2023 2024 2025 Year To Date Running 12 Months Revenue Nov Oct 2023 2024 2025 2023 2024 2025 Dec Jan Feb Mar May Sep Dec Feb Apr Jun Jul Aug Jan Apr 2,191,552 This Year 2.037.296 1 517 504 1 640 755 1.648.199 2.038.981 1 973 169 2.137.479 2.250.173 2 129 367 2.047.611 1 756 397 2.191.725 1 954 498 1 590 972 1 633 504 1.732.694 2 157 260 7 592 759 7 301 104 7.715.010 24 468 502 24 193 416 23.773.231 Last Year 1,952,772 1,527,838 1 622 642 2 315 058 2 367 359 2 552 716 2 182 956 1 916 122 2 065 503 2 037 296 1 517 504 1,640,755 1 648 199 2 038 981 1,973,169 7 301 104 24 468 502 1 685 324 1 969 735 2 252 858 7,243,950 7 592 759 22 526 934 24 193 416 Percent Change -2.2 -15.0 4.3 -0.7 -11.9 0.2 -9.7 -11.9 6.9 -2.7 4.8 -0.4 5.8 11.1 4.8 -3.8 5.7 8.6 -1.7 1.1 -2.5 -4.1 5.1 -1.1 2023 2024 2025 Census % Feb Oct Dec Feb May Sep Apr Jan Ap Aua Census Props 14 14 14 14 14 14 14 14 14 14 14 14 14 14 14 14 14 14 1143 1143 Census Rooms 1143 1143 1143 1143 1143 1143 1143 1143 1143 1143 1143 1143 1143 1143 1143 1143