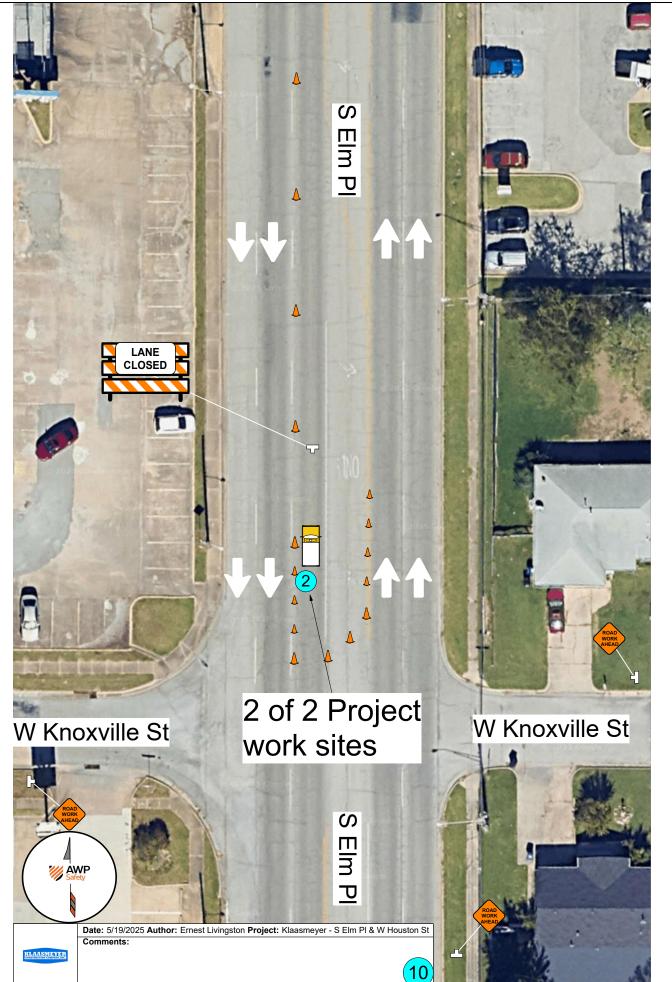

## www.invarion.com

CITY OF BROKENARROW Where opportunity lives Street Closure Permit Application

|                                                                                                                                                                                                                                                                                                                                          | Applicant                                                                                                                                                                                                 | Information                                                                                                                                                                         |                                                                                                                                                                                                                                                                 |
|------------------------------------------------------------------------------------------------------------------------------------------------------------------------------------------------------------------------------------------------------------------------------------------------------------------------------------------|-----------------------------------------------------------------------------------------------------------------------------------------------------------------------------------------------------------|-------------------------------------------------------------------------------------------------------------------------------------------------------------------------------------|-----------------------------------------------------------------------------------------------------------------------------------------------------------------------------------------------------------------------------------------------------------------|
| Company Name: AWP Safety                                                                                                                                                                                                                                                                                                                 |                                                                                                                                                                                                           | Company C                                                                                                                                                                           | ontact: Ernest Livingston                                                                                                                                                                                                                                       |
| Address: 4422 W 49th Stree                                                                                                                                                                                                                                                                                                               | et                                                                                                                                                                                                        | Contact Pl                                                                                                                                                                          | none #: 918-445-8899 or 918-859-4493                                                                                                                                                                                                                            |
| City, State: Tulsa, OK                                                                                                                                                                                                                                                                                                                   |                                                                                                                                                                                                           | Contact                                                                                                                                                                             | Email: ernest.livingston@awpsafety.com                                                                                                                                                                                                                          |
|                                                                                                                                                                                                                                                                                                                                          | Street Closur                                                                                                                                                                                             | e Information                                                                                                                                                                       |                                                                                                                                                                                                                                                                 |
| Type of Closure                                                                                                                                                                                                                                                                                                                          |                                                                                                                                                                                                           |                                                                                                                                                                                     | Roadway Type                                                                                                                                                                                                                                                    |
|                                                                                                                                                                                                                                                                                                                                          | ull Roadway                                                                                                                                                                                               | X Arterial                                                                                                                                                                          |                                                                                                                                                                                                                                                                 |
|                                                                                                                                                                                                                                                                                                                                          | idewalk/Trail                                                                                                                                                                                             | Residential                                                                                                                                                                         |                                                                                                                                                                                                                                                                 |
| Other: See TCP                                                                                                                                                                                                                                                                                                                           |                                                                                                                                                                                                           |                                                                                                                                                                                     | Project Association                                                                                                                                                                                                                                             |
|                                                                                                                                                                                                                                                                                                                                          |                                                                                                                                                                                                           |                                                                                                                                                                                     | ject 🛛 Public Project                                                                                                                                                                                                                                           |
|                                                                                                                                                                                                                                                                                                                                          |                                                                                                                                                                                                           | Project Name:                                                                                                                                                                       |                                                                                                                                                                                                                                                                 |
| -                                                                                                                                                                                                                                                                                                                                        |                                                                                                                                                                                                           | ound) & right tur                                                                                                                                                                   | n lane for westbound Houston Av                                                                                                                                                                                                                                 |
| Location/Extents: W El Paso to W                                                                                                                                                                                                                                                                                                         | Knoxville                                                                                                                                                                                                 |                                                                                                                                                                                     |                                                                                                                                                                                                                                                                 |
| Closure Period: Closure Dates: S                                                                                                                                                                                                                                                                                                         | Start: 6/10/2025                                                                                                                                                                                          |                                                                                                                                                                                     | Finish: 6/10/2025                                                                                                                                                                                                                                               |
| Closure Times: S                                                                                                                                                                                                                                                                                                                         | Start: 7:00 A.M.                                                                                                                                                                                          |                                                                                                                                                                                     | Finish: <u>3:00 P.M.</u>                                                                                                                                                                                                                                        |
|                                                                                                                                                                                                                                                                                                                                          | Closure Desc                                                                                                                                                                                              | cription/Overview                                                                                                                                                                   |                                                                                                                                                                                                                                                                 |
| —                                                                                                                                                                                                                                                                                                                                        |                                                                                                                                                                                                           | 1                                                                                                                                                                                   |                                                                                                                                                                                                                                                                 |
| The closure with affect the 2                                                                                                                                                                                                                                                                                                            | southbound la                                                                                                                                                                                             | nes of Flm and                                                                                                                                                                      | westbound right turn lane                                                                                                                                                                                                                                       |
| of Houston.                                                                                                                                                                                                                                                                                                                              |                                                                                                                                                                                                           |                                                                                                                                                                                     |                                                                                                                                                                                                                                                                 |
|                                                                                                                                                                                                                                                                                                                                          |                                                                                                                                                                                                           |                                                                                                                                                                                     |                                                                                                                                                                                                                                                                 |
|                                                                                                                                                                                                                                                                                                                                          |                                                                                                                                                                                                           |                                                                                                                                                                                     |                                                                                                                                                                                                                                                                 |
|                                                                                                                                                                                                                                                                                                                                          | Passon                                                                                                                                                                                                    | for Closure                                                                                                                                                                         |                                                                                                                                                                                                                                                                 |
| The elecure is needed to ecces                                                                                                                                                                                                                                                                                                           |                                                                                                                                                                                                           | TOI CIOSUIE                                                                                                                                                                         |                                                                                                                                                                                                                                                                 |
|                                                                                                                                                                                                                                                                                                                                          |                                                                                                                                                                                                           | alaa ta aqaartain                                                                                                                                                                   | the depth of the utilities for                                                                                                                                                                                                                                  |
|                                                                                                                                                                                                                                                                                                                                          | s specific marine                                                                                                                                                                                         | oles to ascertain                                                                                                                                                                   | the depth of the utilities for                                                                                                                                                                                                                                  |
| the BAMA project activities.                                                                                                                                                                                                                                                                                                             | s specific marine                                                                                                                                                                                         | oles to ascertain                                                                                                                                                                   | the depth of the utilities for                                                                                                                                                                                                                                  |
|                                                                                                                                                                                                                                                                                                                                          |                                                                                                                                                                                                           | oles to ascertain                                                                                                                                                                   | the depth of the utilities for                                                                                                                                                                                                                                  |
| the BAMA project activities.                                                                                                                                                                                                                                                                                                             |                                                                                                                                                                                                           |                                                                                                                                                                                     |                                                                                                                                                                                                                                                                 |
| the BAMA project activities.                                                                                                                                                                                                                                                                                                             |                                                                                                                                                                                                           |                                                                                                                                                                                     | the depth of the utilities for                                                                                                                                                                                                                                  |
| the BAMA project activities.                                                                                                                                                                                                                                                                                                             | proved without add                                                                                                                                                                                        | equate Traffic Con<br>ontrol Manual Chapter 8                                                                                                                                       | ntrol Plan submitted with application**<br>Work Zones. Furthermore, I agreed to release,                                                                                                                                                                        |
| the BAMA project activities.         **NOTE: Application will not be application         I have read and understand the attached City indemnify and hold harmless the City of Br                                                                                                                                                         | proved without add                                                                                                                                                                                        | equate Traffic Con<br>ontrol Manual Chapter 8<br>lity for personal injuries o                                                                                                       | ntrol Plan submitted with application**<br>Work Zones. Furthermore, I agreed to release,<br>r property damage sustained by any person in                                                                                                                        |
| the BAMA project activities.  **NOTE: Application will not be app I have read and understand the attached City indemnify and hold harmless the City of Br cor Ernoct Livingston                                                                                                                                                          | proved without add<br>of Broken Arrow Traffic C<br>roken Arrow from any liabi<br>nection with any activities                                                                                              | equate Traffic Con<br>control Manual Chapter 8<br>lity for personal injuries o<br>for which this permit is is                                                                       | ntrol Plan submitted with application**<br>Work Zones. Furthermore, I agreed to release,<br>r property damage sustained by any person in<br>sued.                                                                                                               |
| the BAMA project activities.  **NOTE: Application will not be app I have read and understand the attached City indemnify and hold harmless the City of Br cor Ernest Livingston Twust                                                                                                                                                    | oroved without add<br>of Broken Arrow Traffic C<br>roken Arrow from any liabi<br>nection with any activities                                                                                              | equate Traffic Con<br>control Manual Chapter 8<br>lity for personal injuries o<br>for which this permit is is<br>5/20/2025                                                          | ntrol Plan submitted with application**<br>Work Zones. Furthermore, I agreed to release,<br>r property damage sustained by any person in                                                                                                                        |
| the BAMA project activities.         **NOTE: Application will not be app         I have read and understand the attached City indemnify and hold harmless the City of Br cor         Ernest Livingston         Name (Print)                                                                                                              | or oved without add<br>of Broken Arrow Traffic C<br>roken Arrow from any liabi<br>anection with any activities<br>Livingston<br>ature                                                                     | equate Traffic Con<br>Control Manual Chapter 8<br>lity for personal injuries o<br>for which this permit is is<br>5/20/2025<br>Date                                                  | ntrol Plan submitted with application**<br>Work Zones. Furthermore, I agreed to release,<br>r property damage sustained by any person in<br>sued.<br>918-445-8899 or 918-859-4493<br>Phone/Email                                                                |
| the BAMA project activities.  **NOTE: Application will not be app I have read and understand the attached City indemnify and hold harmless the City of Br cor Ernest Livingston Name (Print) Signa City of Broken A                                                                                                                      | or Broken Arrow Traffic C<br>roken Arrow from any liabi<br>nection with any activities<br>Livingston<br>ature                                                                                             | equate Traffic Con<br>control Manual Chapter 8<br>lity for personal injuries of<br>for which this permit is is<br>5/20/2025<br>Date<br>ion - Ordinance                              | ntrol Plan submitted with application**<br>Work Zones. Furthermore, I agreed to release,<br>r property damage sustained by any person in<br>sued.<br>918-445-8899 or 918-859-4493<br>Phone/Email<br>No. 2837 § 23-28(a)                                         |
| the BAMA project activities.         **NOTE: Application will not be app         I have read and understand the attached City indemnify and hold harmless the City of Broken A         Ernest Livingston         Name (Print)         Signation         City of Broken A         Engineering & Construction                              | oroved without adde<br>of Broken Arrow Traffic C<br>roken Arrow from any liabi<br>unection with any activities<br>Livingston<br>ature<br>Arrow Authorizat<br>Assistant                                    | equate Traffic Con<br>control Manual Chapter 8<br>lity for personal injuries of<br>for which this permit is is<br>5/20/2025<br>Date<br>ion - Ordinance<br>City Manager              | htrol Plan submitted with application** • Work Zones. Furthermore, I agreed to release, r property damage sustained by any person in sued. 918-445-8899 or 918-859-4493 Phone/Email No. 2837 § 23-28(a) City Manager                                            |
| the BAMA project activities.         **NOTE: Application will not be app         I have read and understand the attached City indemnify and hold harmless the City of Broken A         Ernest Livingston         Name (Print)         Signation         City of Broken A         Engineering & Construction         Director Concurrence | oroved without adde<br>of Broken Arrow Traffic C<br>roken Arrow from any liabi<br>unection with any activities<br>Livingston<br>ature<br>Arrow Authorizat<br>Assistant<br>Recon                           | equate Traffic Con<br>fontrol Manual Chapter 8<br>lity for personal injuries of<br>for which this permit is is<br>5/20/2025<br>Date<br>ion - Ordinance<br>City Manager<br>mendation | ntrol Plan submitted with application**<br>Work Zones. Furthermore, I agreed to release,<br>r property damage sustained by any person in<br>sued.<br>918-445-8899 or 918-859-4493<br>Phone/Email<br>No. 2837 § 23-28(a)                                         |
| the BAMA project activities.         **NOTE: Application will not be app         I have read and understand the attached City indemnify and hold harmless the City of Broken A         Ernest Livingston         Name (Print)         Signation         City of Broken A         Engineering & Construction                              | oroved without adde<br>of Broken Arrow Traffic C<br>roken Arrow from any liabi<br>unection with any activities<br>Livingston<br>ature<br>Arrow Authorizat<br>Assistant<br>Recon                           | equate Traffic Con<br>fontrol Manual Chapter 8<br>lity for personal injuries of<br>for which this permit is is<br>5/20/2025<br>Date<br>ion - Ordinance<br>City Manager<br>mendation | htrol Plan submitted with application** • Work Zones. Furthermore, I agreed to release, r property damage sustained by any person in sued. 918-445-8899 or 918-859-4493 Phone/Email No. 2837 § 23-28(a) City Manager                                            |
| the BAMA project activities.         **NOTE: Application will not be app         I have read and understand the attached City indemnify and hold harmless the City of Broken A         Ernest Livingston         Name (Print)         Signation         City of Broken A         Engineering & Construction         Director Concurrence | oroved without add<br>of Broken Arrow Traffic C<br>roken Arrow from any liabi<br>inection with any activities<br><u>Livingston</u><br>ature<br>Arrow Authorizat<br>Assistant<br>Recon<br>Division Manager | equate Traffic Con<br>fontrol Manual Chapter 8<br>lity for personal injuries of<br>for which this permit is is<br>5/20/2025<br>Date<br>ion - Ordinance<br>City Manager<br>mendation | ntrol Plan submitted with application**<br>Work Zones. Furthermore, I agreed to release,<br>r property damage sustained by any person in<br>sued.<br><u>918-445-8899 or 918-859-4493</u><br>Phone/Email<br>No. 2837 § 23-28(a)<br>City Manager<br>Authorization |