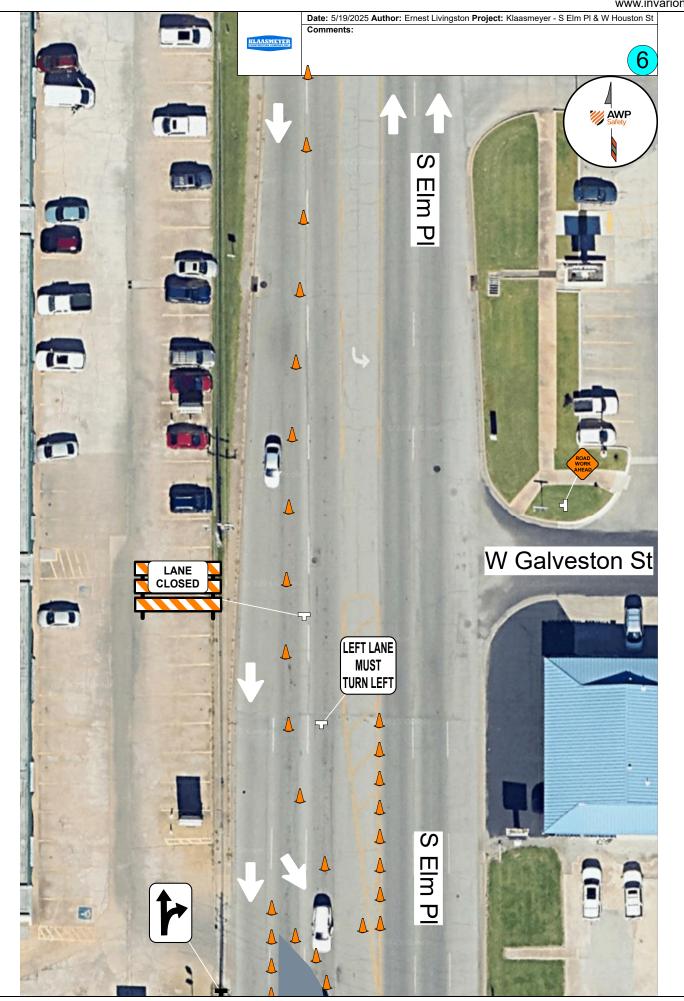

## www.invarion.com

CITY OF BROKENARROW Where opportunity lives Street Closure Permit Application

|                                                                                                                                                                                                                                                                                                                                          | Applicant                                                                                                                                                                                                 | Information                                                                                                                                                                         |                                                                                                                                                                                                                                                                 |
|------------------------------------------------------------------------------------------------------------------------------------------------------------------------------------------------------------------------------------------------------------------------------------------------------------------------------------------|-----------------------------------------------------------------------------------------------------------------------------------------------------------------------------------------------------------|-------------------------------------------------------------------------------------------------------------------------------------------------------------------------------------|-----------------------------------------------------------------------------------------------------------------------------------------------------------------------------------------------------------------------------------------------------------------|
| Company Name: AWP Safety                                                                                                                                                                                                                                                                                                                 |                                                                                                                                                                                                           | Company C                                                                                                                                                                           | ontact: Ernest Livingston                                                                                                                                                                                                                                       |
| Address: 4422 W 49th Stree                                                                                                                                                                                                                                                                                                               | et                                                                                                                                                                                                        | Contact Pl                                                                                                                                                                          | none #: 918-445-8899 or 918-859-4493                                                                                                                                                                                                                            |
| City, State: Tulsa, OK                                                                                                                                                                                                                                                                                                                   |                                                                                                                                                                                                           | Contact                                                                                                                                                                             | Email: ernest.livingston@awpsafety.com                                                                                                                                                                                                                          |
|                                                                                                                                                                                                                                                                                                                                          | Street Closur                                                                                                                                                                                             | e Information                                                                                                                                                                       |                                                                                                                                                                                                                                                                 |
| Type of Closure                                                                                                                                                                                                                                                                                                                          |                                                                                                                                                                                                           |                                                                                                                                                                                     | Roadway Type                                                                                                                                                                                                                                                    |
|                                                                                                                                                                                                                                                                                                                                          | ull Roadway                                                                                                                                                                                               | X Arterial                                                                                                                                                                          |                                                                                                                                                                                                                                                                 |
|                                                                                                                                                                                                                                                                                                                                          | idewalk/Trail                                                                                                                                                                                             | Residential                                                                                                                                                                         |                                                                                                                                                                                                                                                                 |
| Other: See TCP                                                                                                                                                                                                                                                                                                                           |                                                                                                                                                                                                           |                                                                                                                                                                                     | Project Association                                                                                                                                                                                                                                             |
|                                                                                                                                                                                                                                                                                                                                          |                                                                                                                                                                                                           |                                                                                                                                                                                     | ject 🛛 Public Project                                                                                                                                                                                                                                           |
|                                                                                                                                                                                                                                                                                                                                          |                                                                                                                                                                                                           | Project Name:                                                                                                                                                                       |                                                                                                                                                                                                                                                                 |
| -                                                                                                                                                                                                                                                                                                                                        |                                                                                                                                                                                                           | ound) & right tur                                                                                                                                                                   | n lane for westbound Houston Av                                                                                                                                                                                                                                 |
| Location/Extents: W El Paso to W                                                                                                                                                                                                                                                                                                         | Knoxville                                                                                                                                                                                                 |                                                                                                                                                                                     |                                                                                                                                                                                                                                                                 |
| Closure Period: Closure Dates: S                                                                                                                                                                                                                                                                                                         | Start: 6/10/2025                                                                                                                                                                                          |                                                                                                                                                                                     | Finish: 6/10/2025                                                                                                                                                                                                                                               |
| Closure Times: S                                                                                                                                                                                                                                                                                                                         | Start: 7:00 A.M.                                                                                                                                                                                          |                                                                                                                                                                                     | Finish: <u>3:00 P.M.</u>                                                                                                                                                                                                                                        |
|                                                                                                                                                                                                                                                                                                                                          | Closure Desc                                                                                                                                                                                              | cription/Overview                                                                                                                                                                   |                                                                                                                                                                                                                                                                 |
| —                                                                                                                                                                                                                                                                                                                                        |                                                                                                                                                                                                           | 1                                                                                                                                                                                   |                                                                                                                                                                                                                                                                 |
| The closure with affect the 2                                                                                                                                                                                                                                                                                                            | southbound la                                                                                                                                                                                             | nes of Flm and                                                                                                                                                                      | westbound right turn lane                                                                                                                                                                                                                                       |
| of Houston.                                                                                                                                                                                                                                                                                                                              |                                                                                                                                                                                                           |                                                                                                                                                                                     |                                                                                                                                                                                                                                                                 |
|                                                                                                                                                                                                                                                                                                                                          |                                                                                                                                                                                                           |                                                                                                                                                                                     |                                                                                                                                                                                                                                                                 |
|                                                                                                                                                                                                                                                                                                                                          |                                                                                                                                                                                                           |                                                                                                                                                                                     |                                                                                                                                                                                                                                                                 |
|                                                                                                                                                                                                                                                                                                                                          | Passon                                                                                                                                                                                                    | for Closure                                                                                                                                                                         |                                                                                                                                                                                                                                                                 |
| The elecure is needed to ecces                                                                                                                                                                                                                                                                                                           |                                                                                                                                                                                                           | TOI CIOSUIE                                                                                                                                                                         |                                                                                                                                                                                                                                                                 |
|                                                                                                                                                                                                                                                                                                                                          |                                                                                                                                                                                                           | alaa ta aqaartain                                                                                                                                                                   | the depth of the utilities for                                                                                                                                                                                                                                  |
|                                                                                                                                                                                                                                                                                                                                          | s specific marine                                                                                                                                                                                         | oles to ascertain                                                                                                                                                                   | the depth of the utilities for                                                                                                                                                                                                                                  |
| the BAMA project activities.                                                                                                                                                                                                                                                                                                             | s specific marine                                                                                                                                                                                         | oles to ascertain                                                                                                                                                                   | the depth of the utilities for                                                                                                                                                                                                                                  |
|                                                                                                                                                                                                                                                                                                                                          |                                                                                                                                                                                                           | oles to ascertain                                                                                                                                                                   | the depth of the utilities for                                                                                                                                                                                                                                  |
| the BAMA project activities.                                                                                                                                                                                                                                                                                                             |                                                                                                                                                                                                           |                                                                                                                                                                                     |                                                                                                                                                                                                                                                                 |
| the BAMA project activities.                                                                                                                                                                                                                                                                                                             |                                                                                                                                                                                                           |                                                                                                                                                                                     | the depth of the utilities for                                                                                                                                                                                                                                  |
| the BAMA project activities.                                                                                                                                                                                                                                                                                                             | proved without add                                                                                                                                                                                        | equate Traffic Con<br>ontrol Manual Chapter 8                                                                                                                                       | ntrol Plan submitted with application**<br>Work Zones. Furthermore, I agreed to release,                                                                                                                                                                        |
| the BAMA project activities.         **NOTE: Application will not be application         I have read and understand the attached City indemnify and hold harmless the City of Br                                                                                                                                                         | proved without add                                                                                                                                                                                        | equate Traffic Con<br>ontrol Manual Chapter 8<br>lity for personal injuries o                                                                                                       | ntrol Plan submitted with application**<br>Work Zones. Furthermore, I agreed to release,<br>r property damage sustained by any person in                                                                                                                        |
| the BAMA project activities.  **NOTE: Application will not be app I have read and understand the attached City indemnify and hold harmless the City of Br cor Ernoct Livingston                                                                                                                                                          | proved without add<br>of Broken Arrow Traffic C<br>roken Arrow from any liabi<br>nection with any activities                                                                                              | equate Traffic Con<br>control Manual Chapter 8<br>lity for personal injuries o<br>for which this permit is is                                                                       | ntrol Plan submitted with application**<br>Work Zones. Furthermore, I agreed to release,<br>r property damage sustained by any person in<br>sued.                                                                                                               |
| the BAMA project activities.  **NOTE: Application will not be app I have read and understand the attached City indemnify and hold harmless the City of Br cor Ernest Livingston Twust                                                                                                                                                    | oroved without add<br>of Broken Arrow Traffic C<br>roken Arrow from any liabi<br>nection with any activities                                                                                              | equate Traffic Con<br>control Manual Chapter 8<br>lity for personal injuries o<br>for which this permit is is<br>5/20/2025                                                          | ntrol Plan submitted with application**<br>Work Zones. Furthermore, I agreed to release,<br>r property damage sustained by any person in                                                                                                                        |
| the BAMA project activities.         **NOTE: Application will not be app         I have read and understand the attached City indemnify and hold harmless the City of Br cor         Ernest Livingston         Name (Print)                                                                                                              | or oved without add<br>of Broken Arrow Traffic C<br>roken Arrow from any liabi<br>anection with any activities<br>Livingston<br>ature                                                                     | equate Traffic Con<br>Control Manual Chapter 8<br>lity for personal injuries o<br>for which this permit is is<br>5/20/2025<br>Date                                                  | ntrol Plan submitted with application**<br>Work Zones. Furthermore, I agreed to release,<br>r property damage sustained by any person in<br>sued.<br>918-445-8899 or 918-859-4493<br>Phone/Email                                                                |
| the BAMA project activities.  **NOTE: Application will not be app I have read and understand the attached City indemnify and hold harmless the City of Br cor Ernest Livingston Name (Print) Signa City of Broken A                                                                                                                      | or Broken Arrow Traffic C<br>roken Arrow from any liabi<br>nection with any activities<br>Livingston<br>ature                                                                                             | equate Traffic Con<br>control Manual Chapter 8<br>lity for personal injuries of<br>for which this permit is is<br>5/20/2025<br>Date<br>ion - Ordinance                              | ntrol Plan submitted with application**<br>Work Zones. Furthermore, I agreed to release,<br>r property damage sustained by any person in<br>sued.<br>918-445-8899 or 918-859-4493<br>Phone/Email<br>No. 2837 § 23-28(a)                                         |
| the BAMA project activities.         **NOTE: Application will not be app         I have read and understand the attached City indemnify and hold harmless the City of Broken A         Ernest Livingston         Name (Print)         Signation         City of Broken A         Engineering & Construction                              | oroved without adde<br>of Broken Arrow Traffic C<br>roken Arrow from any liabi<br>unection with any activities<br>Livingston<br>ature<br>Arrow Authorizat<br>Assistant                                    | equate Traffic Con<br>control Manual Chapter 8<br>lity for personal injuries of<br>for which this permit is is<br>5/20/2025<br>Date<br>ion - Ordinance<br>City Manager              | htrol Plan submitted with application** • Work Zones. Furthermore, I agreed to release, r property damage sustained by any person in sued. 918-445-8899 or 918-859-4493 Phone/Email No. 2837 § 23-28(a) City Manager                                            |
| the BAMA project activities.         **NOTE: Application will not be app         I have read and understand the attached City indemnify and hold harmless the City of Broken A         Ernest Livingston         Name (Print)         Signation         City of Broken A         Engineering & Construction         Director Concurrence | oroved without adde<br>of Broken Arrow Traffic C<br>roken Arrow from any liabi<br>unection with any activities<br>Livingston<br>ature<br>Arrow Authorizat<br>Assistant<br>Recon                           | equate Traffic Con<br>fontrol Manual Chapter 8<br>lity for personal injuries of<br>for which this permit is is<br>5/20/2025<br>Date<br>ion - Ordinance<br>City Manager<br>mendation | ntrol Plan submitted with application**<br>Work Zones. Furthermore, I agreed to release,<br>r property damage sustained by any person in<br>sued.<br>918-445-8899 or 918-859-4493<br>Phone/Email<br>No. 2837 § 23-28(a)                                         |
| the BAMA project activities.         **NOTE: Application will not be app         I have read and understand the attached City indemnify and hold harmless the City of Broken A         Ernest Livingston         Name (Print)         Signation         City of Broken A         Engineering & Construction                              | oroved without adde<br>of Broken Arrow Traffic C<br>roken Arrow from any liabi<br>unection with any activities<br>Livingston<br>ature<br>Arrow Authorizat<br>Assistant<br>Recon                           | equate Traffic Con<br>fontrol Manual Chapter 8<br>lity for personal injuries of<br>for which this permit is is<br>5/20/2025<br>Date<br>ion - Ordinance<br>City Manager<br>mendation | htrol Plan submitted with application** • Work Zones. Furthermore, I agreed to release, r property damage sustained by any person in sued. 918-445-8899 or 918-859-4493 Phone/Email No. 2837 § 23-28(a) City Manager                                            |
| the BAMA project activities.         **NOTE: Application will not be app         I have read and understand the attached City indemnify and hold harmless the City of Broken A         Ernest Livingston         Name (Print)         Signation         City of Broken A         Engineering & Construction         Director Concurrence | oroved without add<br>of Broken Arrow Traffic C<br>roken Arrow from any liabi<br>inection with any activities<br><u>Livingston</u><br>ature<br>Arrow Authorizat<br>Assistant<br>Recon<br>Division Manager | equate Traffic Con<br>fontrol Manual Chapter 8<br>lity for personal injuries of<br>for which this permit is is<br>5/20/2025<br>Date<br>ion - Ordinance<br>City Manager<br>mendation | ntrol Plan submitted with application**<br>Work Zones. Furthermore, I agreed to release,<br>r property damage sustained by any person in<br>sued.<br><u>918-445-8899 or 918-859-4493</u><br>Phone/Email<br>No. 2837 § 23-28(a)<br>City Manager<br>Authorization |