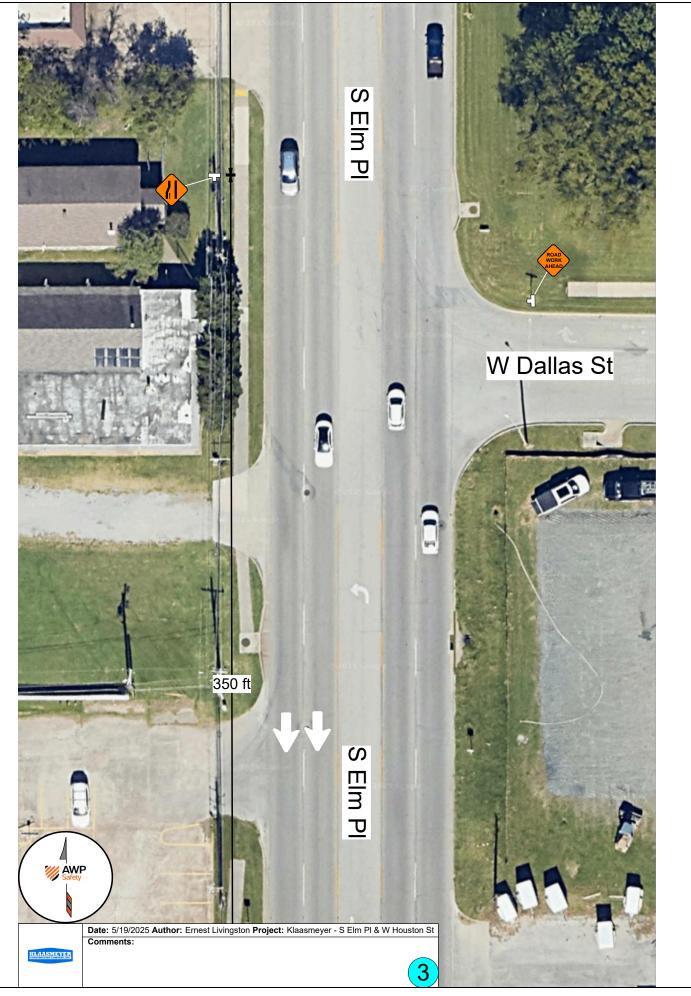

## www.invarion.com

CITY OF BROKENARROW Where opportunity lives Street Closure Permit Application

|                                                                                                                                                                                                                                                                                                                                          | Applicant                                                                                                                                                                                                 | Information                                                                                                                                                                         |                                                                                                                                                                                                                                                                 |
|------------------------------------------------------------------------------------------------------------------------------------------------------------------------------------------------------------------------------------------------------------------------------------------------------------------------------------------|-----------------------------------------------------------------------------------------------------------------------------------------------------------------------------------------------------------|-------------------------------------------------------------------------------------------------------------------------------------------------------------------------------------|-----------------------------------------------------------------------------------------------------------------------------------------------------------------------------------------------------------------------------------------------------------------|
| Company Name: AWP Safety                                                                                                                                                                                                                                                                                                                 |                                                                                                                                                                                                           | Company C                                                                                                                                                                           | ontact: Ernest Livingston                                                                                                                                                                                                                                       |
| Address: 4422 W 49th Stree                                                                                                                                                                                                                                                                                                               | et                                                                                                                                                                                                        | Contact Pl                                                                                                                                                                          | none #: 918-445-8899 or 918-859-4493                                                                                                                                                                                                                            |
| City, State: Tulsa, OK                                                                                                                                                                                                                                                                                                                   |                                                                                                                                                                                                           | Contact                                                                                                                                                                             | Email: ernest.livingston@awpsafety.com                                                                                                                                                                                                                          |
|                                                                                                                                                                                                                                                                                                                                          | Street Closur                                                                                                                                                                                             | e Information                                                                                                                                                                       |                                                                                                                                                                                                                                                                 |
| Type of Closure                                                                                                                                                                                                                                                                                                                          |                                                                                                                                                                                                           |                                                                                                                                                                                     | Roadway Type                                                                                                                                                                                                                                                    |
|                                                                                                                                                                                                                                                                                                                                          | ull Roadway                                                                                                                                                                                               | X Arterial                                                                                                                                                                          |                                                                                                                                                                                                                                                                 |
|                                                                                                                                                                                                                                                                                                                                          | idewalk/Trail                                                                                                                                                                                             | Residential                                                                                                                                                                         |                                                                                                                                                                                                                                                                 |
| Other: See TCP                                                                                                                                                                                                                                                                                                                           |                                                                                                                                                                                                           |                                                                                                                                                                                     | Project Association                                                                                                                                                                                                                                             |
|                                                                                                                                                                                                                                                                                                                                          |                                                                                                                                                                                                           |                                                                                                                                                                                     | ject 🛛 Public Project                                                                                                                                                                                                                                           |
|                                                                                                                                                                                                                                                                                                                                          |                                                                                                                                                                                                           | Project Name:                                                                                                                                                                       |                                                                                                                                                                                                                                                                 |
| -                                                                                                                                                                                                                                                                                                                                        |                                                                                                                                                                                                           | ound) & right tur                                                                                                                                                                   | n lane for westbound Houston Av                                                                                                                                                                                                                                 |
| Location/Extents: W El Paso to W                                                                                                                                                                                                                                                                                                         | Knoxville                                                                                                                                                                                                 |                                                                                                                                                                                     |                                                                                                                                                                                                                                                                 |
| Closure Period: Closure Dates: S                                                                                                                                                                                                                                                                                                         | Start: 6/10/2025                                                                                                                                                                                          |                                                                                                                                                                                     | Finish: 6/10/2025                                                                                                                                                                                                                                               |
| Closure Times: S                                                                                                                                                                                                                                                                                                                         | Start: 7:00 A.M.                                                                                                                                                                                          |                                                                                                                                                                                     | Finish: <u>3:00 P.M.</u>                                                                                                                                                                                                                                        |
|                                                                                                                                                                                                                                                                                                                                          | Closure Desc                                                                                                                                                                                              | cription/Overview                                                                                                                                                                   |                                                                                                                                                                                                                                                                 |
| —                                                                                                                                                                                                                                                                                                                                        |                                                                                                                                                                                                           | 1                                                                                                                                                                                   |                                                                                                                                                                                                                                                                 |
| The closure with affect the 2                                                                                                                                                                                                                                                                                                            | southbound la                                                                                                                                                                                             | nes of Flm and                                                                                                                                                                      | westbound right turn lane                                                                                                                                                                                                                                       |
| of Houston.                                                                                                                                                                                                                                                                                                                              |                                                                                                                                                                                                           |                                                                                                                                                                                     |                                                                                                                                                                                                                                                                 |
|                                                                                                                                                                                                                                                                                                                                          |                                                                                                                                                                                                           |                                                                                                                                                                                     |                                                                                                                                                                                                                                                                 |
|                                                                                                                                                                                                                                                                                                                                          |                                                                                                                                                                                                           |                                                                                                                                                                                     |                                                                                                                                                                                                                                                                 |
|                                                                                                                                                                                                                                                                                                                                          | Passon                                                                                                                                                                                                    | for Closure                                                                                                                                                                         |                                                                                                                                                                                                                                                                 |
| The elecure is needed to ecces                                                                                                                                                                                                                                                                                                           |                                                                                                                                                                                                           | TOI CIOSUIE                                                                                                                                                                         |                                                                                                                                                                                                                                                                 |
|                                                                                                                                                                                                                                                                                                                                          |                                                                                                                                                                                                           | alaa ta aqaartain                                                                                                                                                                   | the depth of the utilities for                                                                                                                                                                                                                                  |
|                                                                                                                                                                                                                                                                                                                                          | s specific marine                                                                                                                                                                                         | oles to ascertain                                                                                                                                                                   | the depth of the utilities for                                                                                                                                                                                                                                  |
| the BAMA project activities.                                                                                                                                                                                                                                                                                                             | s specific marine                                                                                                                                                                                         | oles to ascertain                                                                                                                                                                   | the depth of the utilities for                                                                                                                                                                                                                                  |
|                                                                                                                                                                                                                                                                                                                                          |                                                                                                                                                                                                           | oles to ascertain                                                                                                                                                                   | the depth of the utilities for                                                                                                                                                                                                                                  |
| the BAMA project activities.                                                                                                                                                                                                                                                                                                             |                                                                                                                                                                                                           |                                                                                                                                                                                     |                                                                                                                                                                                                                                                                 |
| the BAMA project activities.                                                                                                                                                                                                                                                                                                             |                                                                                                                                                                                                           |                                                                                                                                                                                     | the depth of the utilities for                                                                                                                                                                                                                                  |
| the BAMA project activities.                                                                                                                                                                                                                                                                                                             | proved without add                                                                                                                                                                                        | equate Traffic Con<br>ontrol Manual Chapter 8                                                                                                                                       | ntrol Plan submitted with application**<br>Work Zones. Furthermore, I agreed to release,                                                                                                                                                                        |
| the BAMA project activities.         **NOTE: Application will not be application         I have read and understand the attached City indemnify and hold harmless the City of Br                                                                                                                                                         | proved without add                                                                                                                                                                                        | equate Traffic Con<br>ontrol Manual Chapter 8<br>lity for personal injuries o                                                                                                       | ntrol Plan submitted with application**<br>Work Zones. Furthermore, I agreed to release,<br>r property damage sustained by any person in                                                                                                                        |
| the BAMA project activities.  **NOTE: Application will not be app I have read and understand the attached City indemnify and hold harmless the City of Br cor Ernoct Livingston                                                                                                                                                          | proved without add<br>of Broken Arrow Traffic C<br>roken Arrow from any liabi<br>nection with any activities                                                                                              | equate Traffic Con<br>control Manual Chapter 8<br>lity for personal injuries o<br>for which this permit is is                                                                       | ntrol Plan submitted with application**<br>Work Zones. Furthermore, I agreed to release,<br>r property damage sustained by any person in<br>sued.                                                                                                               |
| the BAMA project activities.  **NOTE: Application will not be app I have read and understand the attached City indemnify and hold harmless the City of Br cor Ernest Livingston Twust                                                                                                                                                    | oroved without add<br>of Broken Arrow Traffic C<br>roken Arrow from any liabi<br>nection with any activities                                                                                              | equate Traffic Con<br>control Manual Chapter 8<br>lity for personal injuries o<br>for which this permit is is<br>5/20/2025                                                          | ntrol Plan submitted with application**<br>Work Zones. Furthermore, I agreed to release,<br>r property damage sustained by any person in                                                                                                                        |
| the BAMA project activities.         **NOTE: Application will not be app         I have read and understand the attached City indemnify and hold harmless the City of Br cor         Ernest Livingston         Name (Print)                                                                                                              | or oved without add<br>of Broken Arrow Traffic C<br>roken Arrow from any liabi<br>anection with any activities<br>Livingston<br>ature                                                                     | equate Traffic Con<br>Control Manual Chapter 8<br>lity for personal injuries o<br>for which this permit is is<br>5/20/2025<br>Date                                                  | ntrol Plan submitted with application**<br>Work Zones. Furthermore, I agreed to release,<br>r property damage sustained by any person in<br>sued.<br>918-445-8899 or 918-859-4493<br>Phone/Email                                                                |
| the BAMA project activities.  **NOTE: Application will not be app I have read and understand the attached City indemnify and hold harmless the City of Br cor Ernest Livingston Name (Print) Signa City of Broken A                                                                                                                      | or Broken Arrow Traffic C<br>roken Arrow from any liabi<br>nection with any activities<br>Livingston<br>ature                                                                                             | equate Traffic Con<br>control Manual Chapter 8<br>lity for personal injuries of<br>for which this permit is is<br>5/20/2025<br>Date<br>ion - Ordinance                              | ntrol Plan submitted with application**<br>Work Zones. Furthermore, I agreed to release,<br>r property damage sustained by any person in<br>sued.<br>918-445-8899 or 918-859-4493<br>Phone/Email<br>No. 2837 § 23-28(a)                                         |
| the BAMA project activities.         **NOTE: Application will not be app         I have read and understand the attached City indemnify and hold harmless the City of Broken A         Ernest Livingston         Name (Print)         Signation         City of Broken A         Engineering & Construction                              | oroved without adde<br>of Broken Arrow Traffic C<br>roken Arrow from any liabi<br>unection with any activities<br>Livingston<br>ature<br>Arrow Authorizat<br>Assistant                                    | equate Traffic Con<br>control Manual Chapter 8<br>lity for personal injuries of<br>for which this permit is is<br>5/20/2025<br>Date<br>ion - Ordinance<br>City Manager              | htrol Plan submitted with application** • Work Zones. Furthermore, I agreed to release, r property damage sustained by any person in sued. 918-445-8899 or 918-859-4493 Phone/Email No. 2837 § 23-28(a) City Manager                                            |
| the BAMA project activities.         **NOTE: Application will not be app         I have read and understand the attached City indemnify and hold harmless the City of Broken A         Ernest Livingston         Name (Print)         Signation         City of Broken A         Engineering & Construction         Director Concurrence | oroved without adde<br>of Broken Arrow Traffic C<br>roken Arrow from any liabi<br>unection with any activities<br>Livingston<br>ature<br>Arrow Authorizat<br>Assistant<br>Recon                           | equate Traffic Con<br>fontrol Manual Chapter 8<br>lity for personal injuries of<br>for which this permit is is<br>5/20/2025<br>Date<br>ion - Ordinance<br>City Manager<br>mendation | ntrol Plan submitted with application**<br>Work Zones. Furthermore, I agreed to release,<br>r property damage sustained by any person in<br>sued.<br>918-445-8899 or 918-859-4493<br>Phone/Email<br>No. 2837 § 23-28(a)                                         |
| the BAMA project activities.         **NOTE: Application will not be app         I have read and understand the attached City indemnify and hold harmless the City of Broken A         Ernest Livingston         Name (Print)         Signation         City of Broken A         Engineering & Construction                              | oroved without adde<br>of Broken Arrow Traffic C<br>roken Arrow from any liabi<br>unection with any activities<br>Livingston<br>ature<br>Arrow Authorizat<br>Assistant<br>Recon                           | equate Traffic Con<br>fontrol Manual Chapter 8<br>lity for personal injuries of<br>for which this permit is is<br>5/20/2025<br>Date<br>ion - Ordinance<br>City Manager<br>mendation | htrol Plan submitted with application** • Work Zones. Furthermore, I agreed to release, r property damage sustained by any person in sued. 918-445-8899 or 918-859-4493 Phone/Email No. 2837 § 23-28(a) City Manager                                            |
| the BAMA project activities.         **NOTE: Application will not be app         I have read and understand the attached City indemnify and hold harmless the City of Broken A         Ernest Livingston         Name (Print)         Signation         City of Broken A         Engineering & Construction         Director Concurrence | oroved without add<br>of Broken Arrow Traffic C<br>roken Arrow from any liabi<br>inection with any activities<br><u>Livingston</u><br>ature<br>Arrow Authorizat<br>Assistant<br>Recon<br>Division Manager | equate Traffic Con<br>fontrol Manual Chapter 8<br>lity for personal injuries of<br>for which this permit is is<br>5/20/2025<br>Date<br>ion - Ordinance<br>City Manager<br>mendation | ntrol Plan submitted with application**<br>Work Zones. Furthermore, I agreed to release,<br>r property damage sustained by any person in<br>sued.<br><u>918-445-8899 or 918-859-4493</u><br>Phone/Email<br>No. 2837 § 23-28(a)<br>City Manager<br>Authorization |