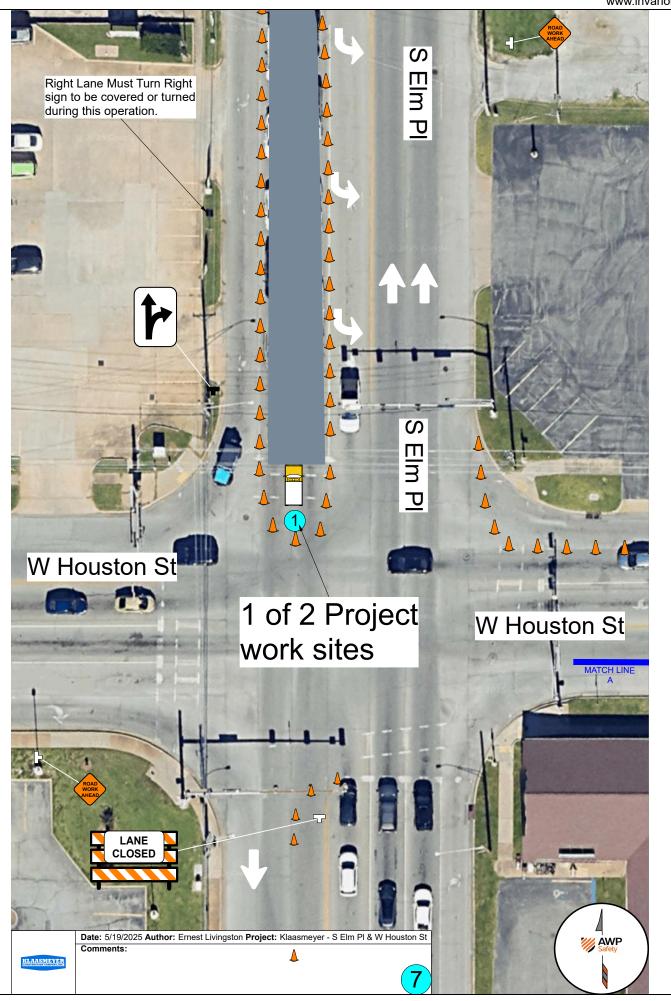

## www.invarion.com

CITY OF BROKENARROW Where opportunity lives Street Closure Permit Application

|                                                                                                                                                                                                                                                                                                                                          | Applicant                                                                                                                                                                                                 | Information                                                                                                                                                                         |                                                                                                                                                                                                                                                                 |
|------------------------------------------------------------------------------------------------------------------------------------------------------------------------------------------------------------------------------------------------------------------------------------------------------------------------------------------|-----------------------------------------------------------------------------------------------------------------------------------------------------------------------------------------------------------|-------------------------------------------------------------------------------------------------------------------------------------------------------------------------------------|-----------------------------------------------------------------------------------------------------------------------------------------------------------------------------------------------------------------------------------------------------------------|
| Company Name: AWP Safety                                                                                                                                                                                                                                                                                                                 |                                                                                                                                                                                                           | Company C                                                                                                                                                                           | ontact: Ernest Livingston                                                                                                                                                                                                                                       |
| Address: 4422 W 49th Stree                                                                                                                                                                                                                                                                                                               | et                                                                                                                                                                                                        | Contact Pl                                                                                                                                                                          | none #: 918-445-8899 or 918-859-4493                                                                                                                                                                                                                            |
| City, State: Tulsa, OK                                                                                                                                                                                                                                                                                                                   |                                                                                                                                                                                                           | Contact                                                                                                                                                                             | Email: ernest.livingston@awpsafety.com                                                                                                                                                                                                                          |
|                                                                                                                                                                                                                                                                                                                                          | Street Closur                                                                                                                                                                                             | e Information                                                                                                                                                                       |                                                                                                                                                                                                                                                                 |
| Type of Closure                                                                                                                                                                                                                                                                                                                          |                                                                                                                                                                                                           |                                                                                                                                                                                     | Roadway Type                                                                                                                                                                                                                                                    |
|                                                                                                                                                                                                                                                                                                                                          | ull Roadway                                                                                                                                                                                               | X Arterial                                                                                                                                                                          |                                                                                                                                                                                                                                                                 |
|                                                                                                                                                                                                                                                                                                                                          | idewalk/Trail                                                                                                                                                                                             | Residential                                                                                                                                                                         |                                                                                                                                                                                                                                                                 |
| Other: See TCP                                                                                                                                                                                                                                                                                                                           |                                                                                                                                                                                                           |                                                                                                                                                                                     | Project Association                                                                                                                                                                                                                                             |
|                                                                                                                                                                                                                                                                                                                                          |                                                                                                                                                                                                           |                                                                                                                                                                                     | ject 🛛 Public Project                                                                                                                                                                                                                                           |
|                                                                                                                                                                                                                                                                                                                                          |                                                                                                                                                                                                           | Project Name:                                                                                                                                                                       |                                                                                                                                                                                                                                                                 |
| -                                                                                                                                                                                                                                                                                                                                        |                                                                                                                                                                                                           | ound) & right tur                                                                                                                                                                   | n lane for westbound Houston Av                                                                                                                                                                                                                                 |
| Location/Extents: W El Paso to W                                                                                                                                                                                                                                                                                                         | Knoxville                                                                                                                                                                                                 |                                                                                                                                                                                     |                                                                                                                                                                                                                                                                 |
| Closure Period: Closure Dates: S                                                                                                                                                                                                                                                                                                         | Start: 6/10/2025                                                                                                                                                                                          |                                                                                                                                                                                     | Finish: 6/10/2025                                                                                                                                                                                                                                               |
| Closure Times: S                                                                                                                                                                                                                                                                                                                         | Start: 7:00 A.M.                                                                                                                                                                                          |                                                                                                                                                                                     | Finish: <u>3:00 P.M.</u>                                                                                                                                                                                                                                        |
|                                                                                                                                                                                                                                                                                                                                          | Closure Desc                                                                                                                                                                                              | cription/Overview                                                                                                                                                                   |                                                                                                                                                                                                                                                                 |
| —                                                                                                                                                                                                                                                                                                                                        |                                                                                                                                                                                                           | 1                                                                                                                                                                                   |                                                                                                                                                                                                                                                                 |
| The closure with affect the 2                                                                                                                                                                                                                                                                                                            | southbound la                                                                                                                                                                                             | nes of Flm and                                                                                                                                                                      | westbound right turn lane                                                                                                                                                                                                                                       |
| of Houston.                                                                                                                                                                                                                                                                                                                              |                                                                                                                                                                                                           |                                                                                                                                                                                     |                                                                                                                                                                                                                                                                 |
|                                                                                                                                                                                                                                                                                                                                          |                                                                                                                                                                                                           |                                                                                                                                                                                     |                                                                                                                                                                                                                                                                 |
|                                                                                                                                                                                                                                                                                                                                          |                                                                                                                                                                                                           |                                                                                                                                                                                     |                                                                                                                                                                                                                                                                 |
|                                                                                                                                                                                                                                                                                                                                          | Passon                                                                                                                                                                                                    | for Closure                                                                                                                                                                         |                                                                                                                                                                                                                                                                 |
| The elecure is needed to ecces                                                                                                                                                                                                                                                                                                           |                                                                                                                                                                                                           | TOI CIOSUIE                                                                                                                                                                         |                                                                                                                                                                                                                                                                 |
|                                                                                                                                                                                                                                                                                                                                          |                                                                                                                                                                                                           | alaa ta aqaartain                                                                                                                                                                   | the depth of the utilities for                                                                                                                                                                                                                                  |
|                                                                                                                                                                                                                                                                                                                                          | s specific marine                                                                                                                                                                                         | oles to ascertain                                                                                                                                                                   | the depth of the utilities for                                                                                                                                                                                                                                  |
| the BAMA project activities.                                                                                                                                                                                                                                                                                                             | s specific marine                                                                                                                                                                                         | oles to ascertain                                                                                                                                                                   | the depth of the utilities for                                                                                                                                                                                                                                  |
|                                                                                                                                                                                                                                                                                                                                          |                                                                                                                                                                                                           | oles to ascertain                                                                                                                                                                   | the depth of the utilities for                                                                                                                                                                                                                                  |
| the BAMA project activities.                                                                                                                                                                                                                                                                                                             |                                                                                                                                                                                                           |                                                                                                                                                                                     |                                                                                                                                                                                                                                                                 |
| the BAMA project activities.                                                                                                                                                                                                                                                                                                             |                                                                                                                                                                                                           |                                                                                                                                                                                     | the depth of the utilities for                                                                                                                                                                                                                                  |
| the BAMA project activities.                                                                                                                                                                                                                                                                                                             | proved without add                                                                                                                                                                                        | equate Traffic Con<br>ontrol Manual Chapter 8                                                                                                                                       | ntrol Plan submitted with application**<br>Work Zones. Furthermore, I agreed to release,                                                                                                                                                                        |
| the BAMA project activities.         **NOTE: Application will not be application         I have read and understand the attached City indemnify and hold harmless the City of Br                                                                                                                                                         | proved without add                                                                                                                                                                                        | equate Traffic Con<br>ontrol Manual Chapter 8<br>lity for personal injuries o                                                                                                       | ntrol Plan submitted with application**<br>Work Zones. Furthermore, I agreed to release,<br>r property damage sustained by any person in                                                                                                                        |
| the BAMA project activities.  **NOTE: Application will not be app I have read and understand the attached City indemnify and hold harmless the City of Br cor Ernoct Livingston                                                                                                                                                          | proved without add<br>of Broken Arrow Traffic C<br>roken Arrow from any liabi<br>nection with any activities                                                                                              | equate Traffic Con<br>control Manual Chapter 8<br>lity for personal injuries o<br>for which this permit is is                                                                       | ntrol Plan submitted with application**<br>Work Zones. Furthermore, I agreed to release,<br>r property damage sustained by any person in<br>sued.                                                                                                               |
| the BAMA project activities.  **NOTE: Application will not be app I have read and understand the attached City indemnify and hold harmless the City of Br cor Ernest Livingston Twust                                                                                                                                                    | oroved without add<br>of Broken Arrow Traffic C<br>roken Arrow from any liabi<br>nection with any activities                                                                                              | equate Traffic Con<br>control Manual Chapter 8<br>lity for personal injuries o<br>for which this permit is is<br>5/20/2025                                                          | ntrol Plan submitted with application**<br>Work Zones. Furthermore, I agreed to release,<br>r property damage sustained by any person in                                                                                                                        |
| the BAMA project activities.         **NOTE: Application will not be app         I have read and understand the attached City indemnify and hold harmless the City of Br cor         Ernest Livingston         Name (Print)                                                                                                              | or oved without add<br>of Broken Arrow Traffic C<br>roken Arrow from any liabi<br>anection with any activities<br>Livingston<br>ature                                                                     | equate Traffic Con<br>Control Manual Chapter 8<br>lity for personal injuries o<br>for which this permit is is<br>5/20/2025<br>Date                                                  | ntrol Plan submitted with application**<br>Work Zones. Furthermore, I agreed to release,<br>r property damage sustained by any person in<br>sued.<br>918-445-8899 or 918-859-4493<br>Phone/Email                                                                |
| the BAMA project activities.  **NOTE: Application will not be app I have read and understand the attached City indemnify and hold harmless the City of Br cor Ernest Livingston Name (Print) Signa City of Broken A                                                                                                                      | or Broken Arrow Traffic C<br>roken Arrow from any liabi<br>nection with any activities<br>Livingston<br>ature                                                                                             | equate Traffic Con<br>control Manual Chapter 8<br>lity for personal injuries of<br>for which this permit is is<br>5/20/2025<br>Date<br>ion - Ordinance                              | ntrol Plan submitted with application**<br>Work Zones. Furthermore, I agreed to release,<br>r property damage sustained by any person in<br>sued.<br>918-445-8899 or 918-859-4493<br>Phone/Email<br>No. 2837 § 23-28(a)                                         |
| the BAMA project activities.         **NOTE: Application will not be app         I have read and understand the attached City indemnify and hold harmless the City of Broken A         Ernest Livingston         Name (Print)         Signation         City of Broken A         Engineering & Construction                              | oroved without adde<br>of Broken Arrow Traffic C<br>roken Arrow from any liabi<br>unection with any activities<br>Livingston<br>ature<br>Arrow Authorizat<br>Assistant                                    | equate Traffic Con<br>control Manual Chapter 8<br>lity for personal injuries of<br>for which this permit is is<br>5/20/2025<br>Date<br>ion - Ordinance<br>City Manager              | htrol Plan submitted with application** • Work Zones. Furthermore, I agreed to release, r property damage sustained by any person in sued. 918-445-8899 or 918-859-4493 Phone/Email No. 2837 § 23-28(a) City Manager                                            |
| the BAMA project activities.         **NOTE: Application will not be app         I have read and understand the attached City indemnify and hold harmless the City of Broken A         Ernest Livingston         Name (Print)         Signation         City of Broken A         Engineering & Construction         Director Concurrence | oroved without adde<br>of Broken Arrow Traffic C<br>roken Arrow from any liabi<br>unection with any activities<br>Livingston<br>ature<br>Arrow Authorizat<br>Assistant<br>Recon                           | equate Traffic Con<br>fontrol Manual Chapter 8<br>lity for personal injuries of<br>for which this permit is is<br>5/20/2025<br>Date<br>ion - Ordinance<br>City Manager<br>mendation | ntrol Plan submitted with application**<br>Work Zones. Furthermore, I agreed to release,<br>r property damage sustained by any person in<br>sued.<br>918-445-8899 or 918-859-4493<br>Phone/Email<br>No. 2837 § 23-28(a)                                         |
| the BAMA project activities.         **NOTE: Application will not be app         I have read and understand the attached City indemnify and hold harmless the City of Broken A         Ernest Livingston         Name (Print)         Signation         City of Broken A         Engineering & Construction                              | oroved without adde<br>of Broken Arrow Traffic C<br>roken Arrow from any liabi<br>unection with any activities<br>Livingston<br>ature<br>Arrow Authorizat<br>Assistant<br>Recon                           | equate Traffic Con<br>fontrol Manual Chapter 8<br>lity for personal injuries of<br>for which this permit is is<br>5/20/2025<br>Date<br>ion - Ordinance<br>City Manager<br>mendation | htrol Plan submitted with application** • Work Zones. Furthermore, I agreed to release, r property damage sustained by any person in sued. 918-445-8899 or 918-859-4493 Phone/Email No. 2837 § 23-28(a) City Manager                                            |
| the BAMA project activities.         **NOTE: Application will not be app         I have read and understand the attached City indemnify and hold harmless the City of Broken A         Ernest Livingston         Name (Print)         Signation         City of Broken A         Engineering & Construction         Director Concurrence | oroved without add<br>of Broken Arrow Traffic C<br>roken Arrow from any liabi<br>inection with any activities<br><u>Livingston</u><br>ature<br>Arrow Authorizat<br>Assistant<br>Recon<br>Division Manager | equate Traffic Con<br>fontrol Manual Chapter 8<br>lity for personal injuries of<br>for which this permit is is<br>5/20/2025<br>Date<br>ion - Ordinance<br>City Manager<br>mendation | ntrol Plan submitted with application**<br>Work Zones. Furthermore, I agreed to release,<br>r property damage sustained by any person in<br>sued.<br><u>918-445-8899 or 918-859-4493</u><br>Phone/Email<br>No. 2837 § 23-28(a)<br>City Manager<br>Authorization |