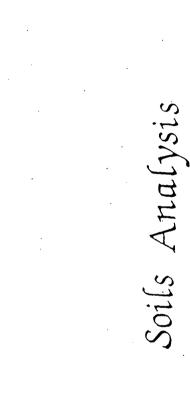

#### SOILS ANALYSIS

The soil types found on the Elm Creek site are typical for this part of the state. The bulk of the soil types have some problems with shrink/swell potential and somewhat low strength. In addition there is a certain amount of rock on site that will have to be considered when some areas are developed. These soils should create no unusual developmental problems that are not commonly encountered in most other area developments. Proper structural design will be needed to compensate for the shrink swell potential and low strength. Detailed soil test will need to be performed as parcels become developed.

The specific soil types found on the project are:

• • • •

| Coweta-Bates complex    | 2-6% slopes  |
|-------------------------|--------------|
| Dennis-Carytown complex | 1-3% slopes  |
| Dennis-Radley complex   | 0-12% slopes |
| Niotaze-Darnell complex | 3-15% slopes |
| Okemah silt loam        | 0-1% slopes  |

- ш
- Motaze-Damell Complex, 3-15% Slopes ۵
- Dennis-Radiey Complex, 0-12% Stopes 0
- Dennis-Carytown Complex, 1-3% Stopes ۵

- Coweta-Bates Complex, 2-6% Slopes
- ∢

- Legend:

Albany Ш  $\mathcal{E}^{*}$ ) -7

place

17

FAA ٩

 $\bigcirc$ 

ώıΞ