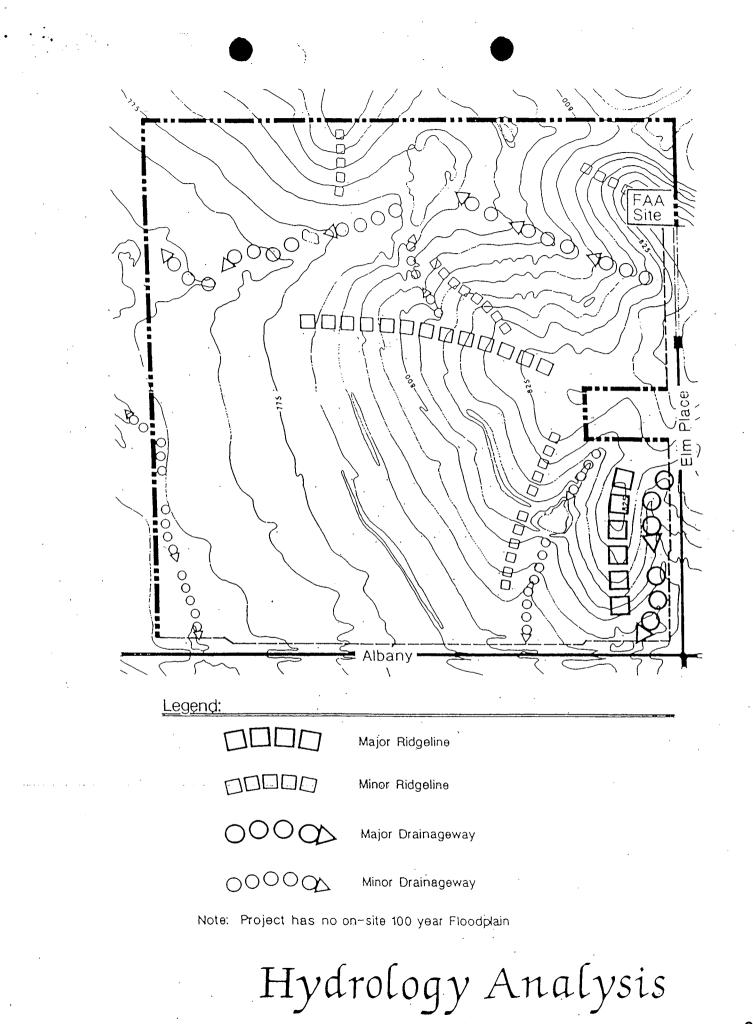

#### HYDROLOGY ANALYSIS

· · · .

One of a project's most desirable aesthetic elements can also be on of the more challenging areas to deal with, these areas being the site's ridgelines and drainage ways. While most of the project's ridgelines and drainage ways are not restrictive, from a development point of view, they do function well in helping to define the project's drainage basins as well as specific development areas that will be located throughout the project. The ridgelines assist in determining where roadways and views will be established. In addition to the drainage ways helping to separate and define specific parcels of land, they also help to separate and buffer differing land uses.

Much of the on-site storm water drainage generally flows from east to west: Storm water detention will be provided in accordance with current policies and requirements of the City of Broken Arrow. Specific locations and capacities of these facilities will be determined at the time of platting.