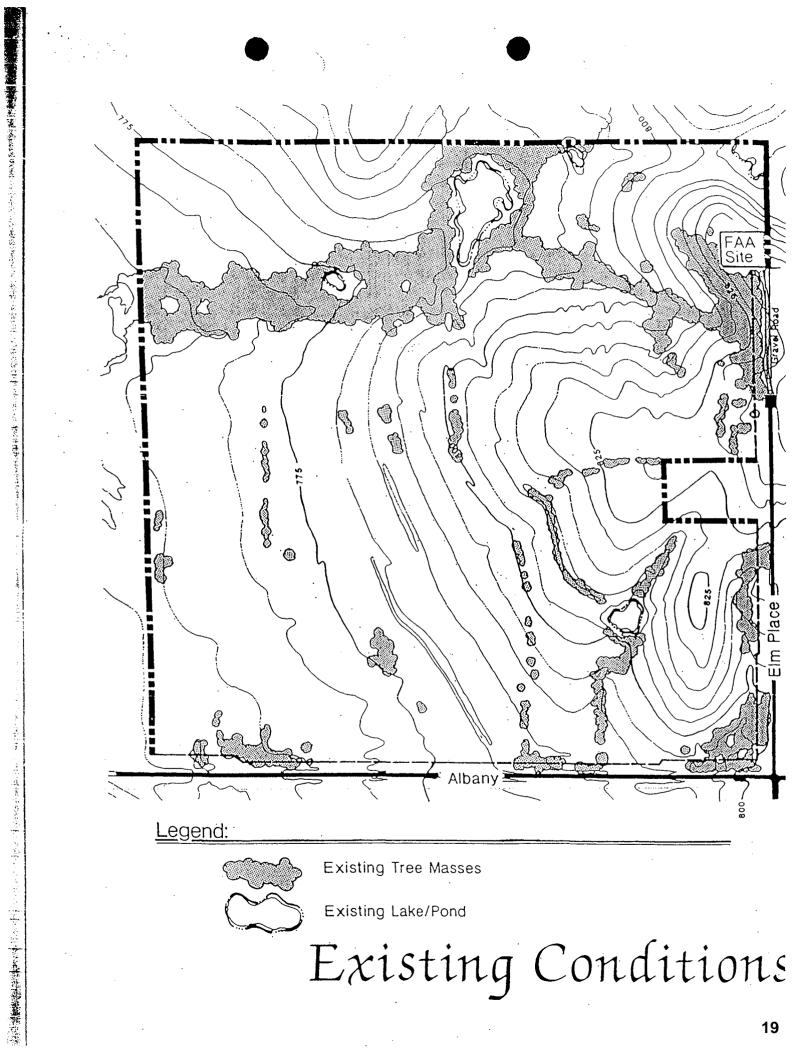

#### **EXISTING CONDITIONS**

. . .

The Elm Creek Community Development is a  $\pm 154.9$  acre site located in the northwestern corner of the City of Broken Arrow, Oklahoma. The site is generally bounded by Albany Street ( $61^{st}$ Street South) and the Broken Arrow Expressway on the south, Elm Place ( $161^{st}$  East Avenue) on the east, and the Battle Creek development on the north and west. The site abuts on three sides by the Federal Aviation Administration complex on Elm Place. The majority of the Elm Creek site is characterized by generally flat to rolling terrain with scattered groupings of mature trees and a variety of small farm ponds. The elevation ranges from 760 feet at the site's low point located along the southwestern boundary at Albany Street and the Broken Arrow Expressway to 838 feet situated in the northeast corner of the site. A vertical difference of 78 feet in elevation across the project area will have minimal developmental impact. The on-site slopes consist mainly of 0%-5% slopes with lesser amounts of 5%-10% and 10%-20% slopes. The areas of steepest slopes are generally located in the northeast corner of the site along the side slopes of one of the project's three ridgelines.

The wooded areas of the site are generally located along the creeks/drainage ways and fence lines. One of the more concentrated areas of existing trees is situated in the northwestern portion of the development along a creek that will ultimately become a major feature of the project's open space/greenbelt/park system.