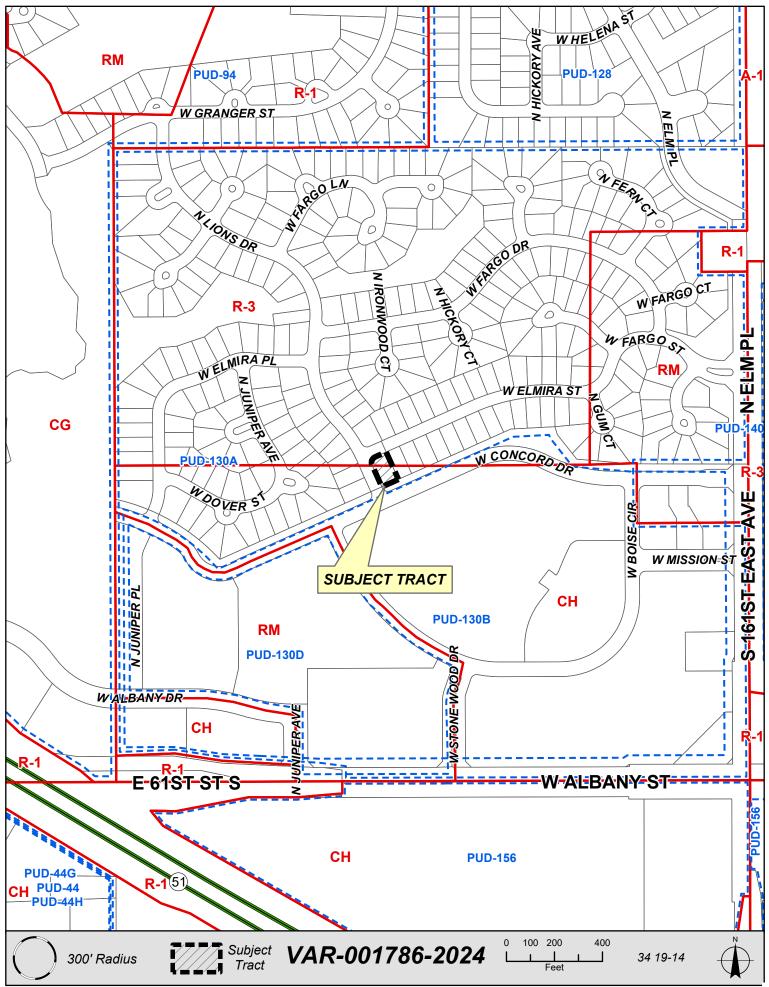

#### 4. Public Hearings

 A. 24-1514 Public hearing, consideration, and possible action regarding VAR-001786-2024, 2807 N Lions Drive Variance, 0.21 acres, R-3/PUD130A, request to reduce the front building setback line from 25 feet to 20 feet along the front property line of North Lions Drive, located approximately one-quarter mile north of Albany Street (61st Street), one-quarter mile west of Elm Place (161st East Avenue) at 2807 North Lions Drive

#### Broken Arrow Board of Adjustment 11-13-2024

| To:<br>From:<br>Title:                                                                                                                                                                                                                                                                                                                                                                                                                                                                                                                                                                                                                                                                                                                                                                                                                                                                                                                                                                                                                                                                                                                                                                                                                                                                                                                                                                                                                                                                                                                                                                                                                                                                                                                                                                                                                                                                                                                                                                                                                                                                                                         | Chairman and Board Members<br>Community Development Department                                                                                                                                                                                                                                                                                                                                                                                      |
|--------------------------------------------------------------------------------------------------------------------------------------------------------------------------------------------------------------------------------------------------------------------------------------------------------------------------------------------------------------------------------------------------------------------------------------------------------------------------------------------------------------------------------------------------------------------------------------------------------------------------------------------------------------------------------------------------------------------------------------------------------------------------------------------------------------------------------------------------------------------------------------------------------------------------------------------------------------------------------------------------------------------------------------------------------------------------------------------------------------------------------------------------------------------------------------------------------------------------------------------------------------------------------------------------------------------------------------------------------------------------------------------------------------------------------------------------------------------------------------------------------------------------------------------------------------------------------------------------------------------------------------------------------------------------------------------------------------------------------------------------------------------------------------------------------------------------------------------------------------------------------------------------------------------------------------------------------------------------------------------------------------------------------------------------------------------------------------------------------------------------------|-----------------------------------------------------------------------------------------------------------------------------------------------------------------------------------------------------------------------------------------------------------------------------------------------------------------------------------------------------------------------------------------------------------------------------------------------------|
| The comparison of the comparis | Public hearing, consideration, and possible action regarding VAR-<br>001786-2024, 2807 N Lions Drive Variance, 0.21 acres, R-3/PUD130A,<br>request to reduce the front building setback line from 25 feet to 20 feet<br>along the front property line of North Lions Drive, located<br>approximately one-quarter mile north of Albany Street (61st Street), one<br>-quarter mile west of Elm Place (161st East Avenue) at 2807 North<br>Lions Drive |
| <b>Background:</b>                                                                                                                                                                                                                                                                                                                                                                                                                                                                                                                                                                                                                                                                                                                                                                                                                                                                                                                                                                                                                                                                                                                                                                                                                                                                                                                                                                                                                                                                                                                                                                                                                                                                                                                                                                                                                                                                                                                                                                                                                                                                                                             |                                                                                                                                                                                                                                                                                                                                                                                                                                                     |
| Applicant:                                                                                                                                                                                                                                                                                                                                                                                                                                                                                                                                                                                                                                                                                                                                                                                                                                                                                                                                                                                                                                                                                                                                                                                                                                                                                                                                                                                                                                                                                                                                                                                                                                                                                                                                                                                                                                                                                                                                                                                                                                                                                                                     | Patrick Delehanty, Villa Homes LLC                                                                                                                                                                                                                                                                                                                                                                                                                  |
| Owner:                                                                                                                                                                                                                                                                                                                                                                                                                                                                                                                                                                                                                                                                                                                                                                                                                                                                                                                                                                                                                                                                                                                                                                                                                                                                                                                                                                                                                                                                                                                                                                                                                                                                                                                                                                                                                                                                                                                                                                                                                                                                                                                         | Patrick Delehanty                                                                                                                                                                                                                                                                                                                                                                                                                                   |
| <b>Developer:</b>                                                                                                                                                                                                                                                                                                                                                                                                                                                                                                                                                                                                                                                                                                                                                                                                                                                                                                                                                                                                                                                                                                                                                                                                                                                                                                                                                                                                                                                                                                                                                                                                                                                                                                                                                                                                                                                                                                                                                                                                                                                                                                              | NA                                                                                                                                                                                                                                                                                                                                                                                                                                                  |
| Surveyor:                                                                                                                                                                                                                                                                                                                                                                                                                                                                                                                                                                                                                                                                                                                                                                                                                                                                                                                                                                                                                                                                                                                                                                                                                                                                                                                                                                                                                                                                                                                                                                                                                                                                                                                                                                                                                                                                                                                                                                                                                                                                                                                      | N/A                                                                                                                                                                                                                                                                                                                                                                                                                                                 |
| Location:                                                                                                                                                                                                                                                                                                                                                                                                                                                                                                                                                                                                                                                                                                                                                                                                                                                                                                                                                                                                                                                                                                                                                                                                                                                                                                                                                                                                                                                                                                                                                                                                                                                                                                                                                                                                                                                                                                                                                                                                                                                                                                                      | Approximately one-quarter mile north of Albany Street (61st Street), one-quarter mile west of Elm Place (161st East Avenue) at 2807 North Lions Drive                                                                                                                                                                                                                                                                                               |
| Size of Tract                                                                                                                                                                                                                                                                                                                                                                                                                                                                                                                                                                                                                                                                                                                                                                                                                                                                                                                                                                                                                                                                                                                                                                                                                                                                                                                                                                                                                                                                                                                                                                                                                                                                                                                                                                                                                                                                                                                                                                                                                                                                                                                  | 0.32 acres                                                                                                                                                                                                                                                                                                                                                                                                                                          |
| Number of Lots:                                                                                                                                                                                                                                                                                                                                                                                                                                                                                                                                                                                                                                                                                                                                                                                                                                                                                                                                                                                                                                                                                                                                                                                                                                                                                                                                                                                                                                                                                                                                                                                                                                                                                                                                                                                                                                                                                                                                                                                                                                                                                                                | 1                                                                                                                                                                                                                                                                                                                                                                                                                                                   |
| <b>Present Zoning:</b>                                                                                                                                                                                                                                                                                                                                                                                                                                                                                                                                                                                                                                                                                                                                                                                                                                                                                                                                                                                                                                                                                                                                                                                                                                                                                                                                                                                                                                                                                                                                                                                                                                                                                                                                                                                                                                                                                                                                                                                                                                                                                                         | R-3/PUD-130A                                                                                                                                                                                                                                                                                                                                                                                                                                        |
| Comp Plan:                                                                                                                                                                                                                                                                                                                                                                                                                                                                                                                                                                                                                                                                                                                                                                                                                                                                                                                                                                                                                                                                                                                                                                                                                                                                                                                                                                                                                                                                                                                                                                                                                                                                                                                                                                                                                                                                                                                                                                                                                                                                                                                     | Level 2 (Urban Residential)                                                                                                                                                                                                                                                                                                                                                                                                                         |

VAR-001786-2024 involves a request for a variance to reduce the front building setback line from 25 feet to 20 feet along North Lions Drive. The property is located approximately one-quarter mile north of Albany Street (61st Street), one-quarter mile west of Elm Place (161st East Avenue) at 2807 North Lions Drive and is platted as Lot 1, Block 1, Stone Wood Crossing II.

A building permit was issued for this property on 5-29-24, with a 20' setback and a driveway onto North Lions Drive. It was pointed out to staff that the plat has access restricted onto Lions Drive, which means that if a driveway is proposed onto North Lions Drive, the setback is increased to 25', as laid out in PUD 130A (attached). After this was pointed out to the applicant, they were able to rework the plans to show a driveway onto West Elmira Street, which means that the 20' setback was allowed. The house on this property is still under construction, and the builder has requested that a driveway be allowed onto Lions Drive. VAR-001786-2024 is to allow for a driveway onto Lions Drive without this triggering the increase to 25' which is required by the restricted access on the Plat.