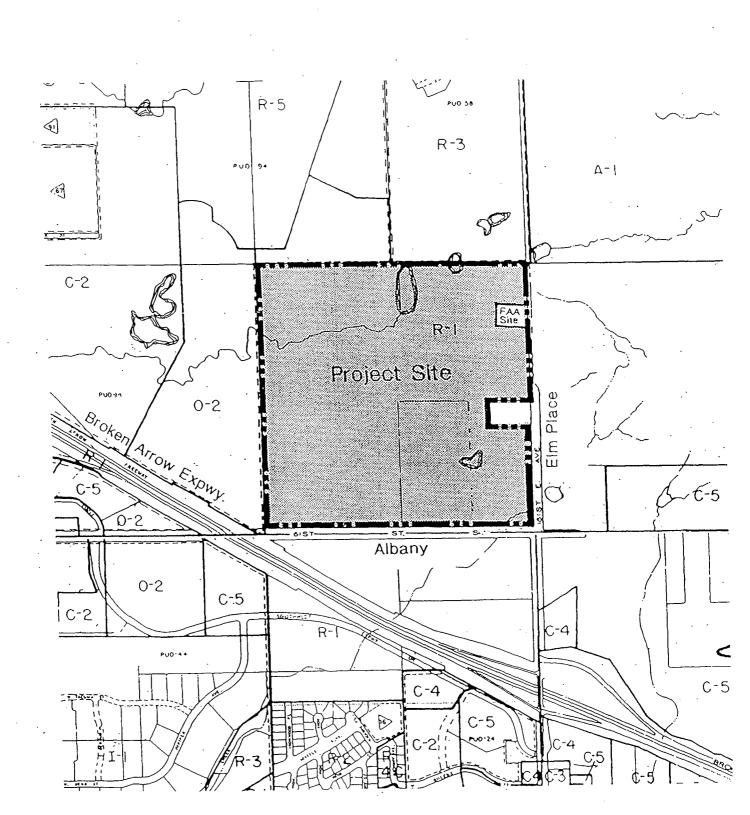

#### SURROUNDING ZONING ANALYSIS

• •

The Broken Arrow Comprehensive Plan shows the Elm Creek PUD area to have three Land Use Intensity Classifications: Level 2 – Urban Residential, in the northern half of the property; Level 3 – Transition Area, in the west central portion of the development; and Level 6 – Regional Employment/Commercial, in the south half of the PUD. The vast majority of the land south, east and west of Elm Creek has Level 3 – Transition Area, and Level 6 – Regional Employment/Commercial land use intensity classifications.

The Elm Creek project site is located in an area of Broken Arrow that has a variety of zoning types in very close proximity. These zoning districts span the spectrum from the lease intense land use, A-1, to one of the most intense, C-5. While there are various residential zoning districts located contiguous to portions of the property, the most predominant zoning classification in the immediate are is office (O-2) and commercial (C-5).

As some of the residentially zoned, undeveloped land around the PUD becomes developed, it is felt that some of these areas will be rezoned into higher intensity non-residential land uses. The fact that this are is a highly traveled section in Broken Arrow, with the Broken Arrow Expressway situated contiguously to the southwest corner of the PUD, it seems logical that the area will continue to develop with highway corridor type land uses and zoning districts.