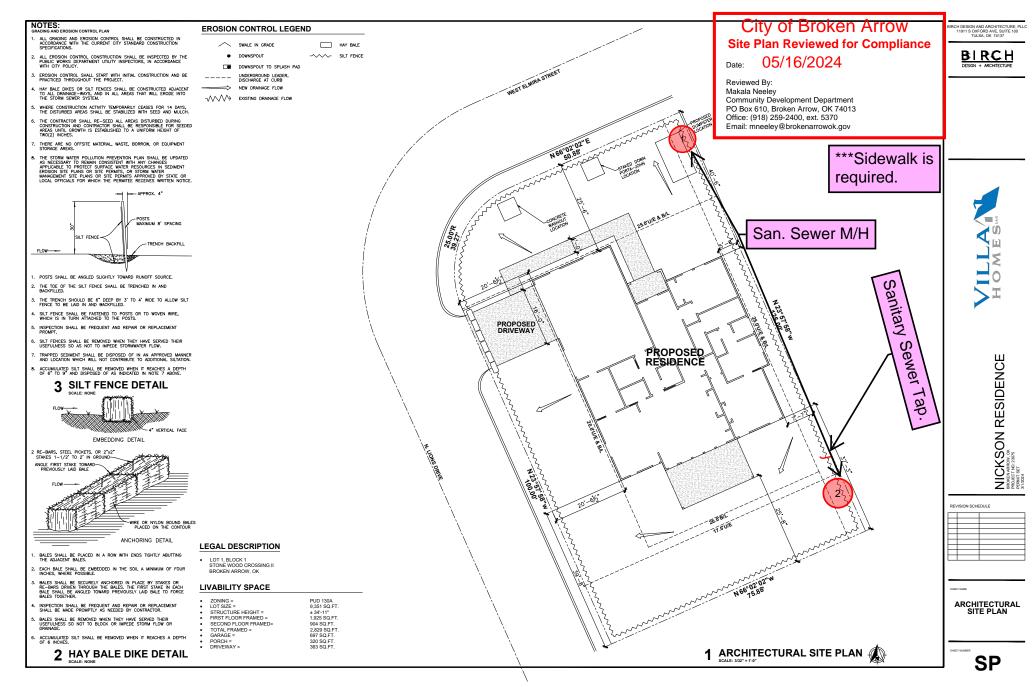

VAR-001786-2024 involves a request for a variance to reduce the front building setback line from 25 feet to 20 feet along North Lions Drive. The property is located approximately one-quarter mile north of Albany Street (61st Street), one-quarter mile west of Elm Place (161st East Avenue) at 2807 North Lions Drive and is platted as Lot 1, Block 1, Stone Wood Crossing II.

A building permit was issued for this property on 5-29-24, with a 20' setback and a driveway onto North Lions Drive. It was pointed out to staff that the plat has access restricted onto Lions Drive, which means that if a driveway is proposed onto North Lions Drive, the setback is increased to 25', as laid out in PUD 130A (attached). After this was pointed out to the applicant, they were able to rework the plans to show a driveway onto West Elmira Street, which means that the 20' setback was allowed. The house on this property is still under construction, and the builder has requested that a driveway be allowed onto Lions Drive. VAR-001786-2024 is to allow for a driveway onto Lions Drive without this triggering the increase to 25' which is required by the restricted access on the Plat.

### 4. Because of such physical circumstances or conditions, the property cannot reasonably be developed in conformity with the provisions of this Ordinance.

Analysis:

This property can be built in conformance with the zoning ordinance. To do so, the property would have a 20' setback, but will have a drive onto Elmira Street. This amended plan is what the city approved to allow construction to continue, but is not the preferred solution.

## 6. The variance, if granted, would be the minimum variance that will afford relief and is the least modification possible of the provisions of this Ordinance that are in question.

<u>Analysis:</u>

Granting a variance to reduce the building setback line along Lions Drive to accommodate ethe preferred

#### File #: 24-1514, Version: 1

driveway location is the minimum variance required.