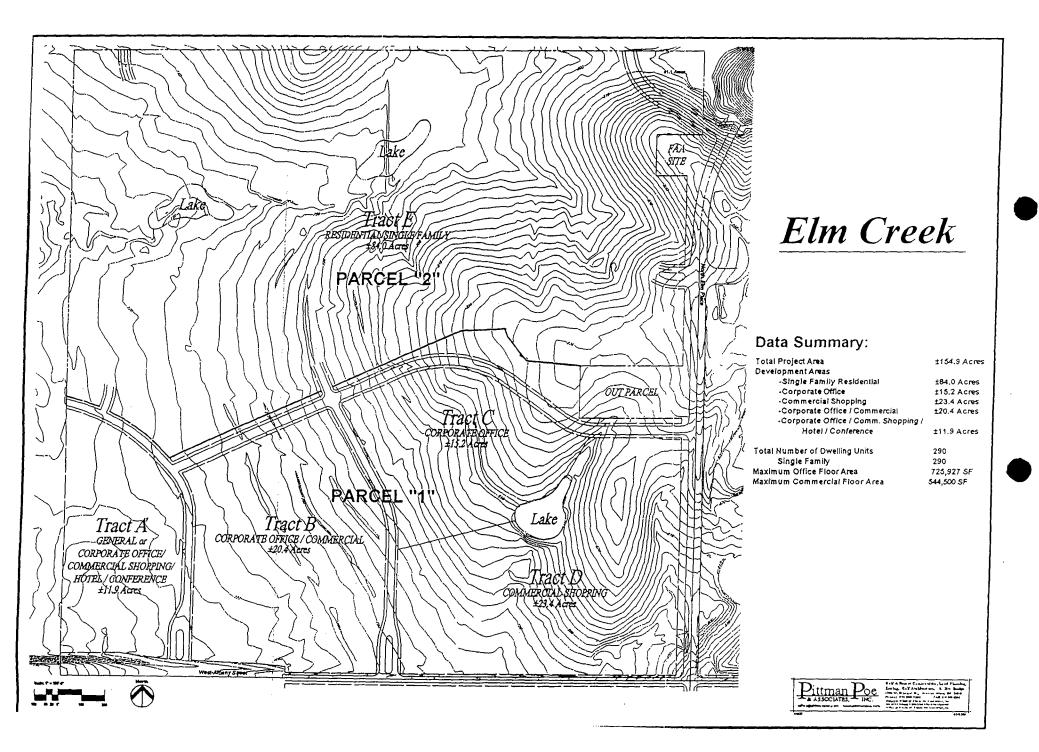

#### DEVELOPMENT CONCEPT

• • • • •

The ElmCreek Community Development is a proposed mixed-use Planned Unit Development (PUD) located in northwestern Broken Arrow, north of Albany Street and west of Elm Plans. This  $\pm 154.9$  acre development is situated on relatively flat to rolling terrain that features a tree-lined creek/drainage ways and scattered farm ponds. The site has excellent development possibilities.

The proposed PUD currently being considered for approval is a mixed use development with provisions for residential, commercial shopping, office and hotel/conference land uses.

In determining which areas lend themselves to specific land uses, sensitivity to topography, vegetation, surrounding land uses and other critical factors are of primary importance. Careful planning and execution of the development will help fulfill the present and future needs of the community. Through the utilization of sound and proper planning techniques, the need for different land uses can be met while minimizing the effect and impact on the unique natural features that exist on the land today. These varying land uses are anticipated to be developed in such a way that the less intense land uses will be buffered from the more intense land uses by means of screening, landscape buffers and/or through a hierarchy of more intense to less intense land uses. The architectural design of buildings will create individuality within a development area while simultaneously maintaining the overall unity of this community.

There are several factors that will drive the development of this property as well as dictate what the appropriate land uses will be. Three of the most important of these factors would be the close proximity of the Broken Arrow Expressway, the Battle Creek Development, and the Broken Arrow Comprehensive Plan which this PUD was developed in accordance with. These items indicate that a significant portion of the subject tract will need to be developed in higher intensity types of land uses. The PUD submittal reflects that need as well as the need to be compatible with the surrounding land uses. To that end, this PUD requires commercial shopping, corporate office and hotel/conference center land uses south of the centrally located east/west roadway and residential uses to the north. The location types and intensity of uses will relate well to the Battle Creek development which shares this property's north and west boundaries. These will be at least two points of access between Elm Creek and Battle Creek, and one collector street point of access to the Reserve at Battle Creek development to the north. The development possibilities and benefits that this property has for the city of Broken Arrow are significant and the implementation of this PUD will help guarantee that this project is developed in the appropriate and best manner possible. There shall be no more than six points of access to Albany Street (61<sup>st</sup> Street) and no more than three points to Elm Place (161<sup>st</sup> and East Avenue). All access points on Albany and Elm Place shall be spaced at least 300 feet apart, centerline to centerline. A 60' collector street is proposed in the south portion of the Elm Creek development. Between the proposed single family area and the commercial shopping/corporate office areas. It will connect Elm Place to the collector street stub from the Reserve at Battle Creek. Single-family lots will back or side to all collector streets. No single-family lot shall have direct access to a collector street or an arterial street. Right-of-way will be provided for Albany and Elm Place along the south and east boundaries of Elm Creek in accordance with the subdivision regulations. This right-of-way will be provided at the time of platting.

#### STATISTICAL SUMMARY

•••

| Project Area                                                  | ±154.9 acres     |
|---------------------------------------------------------------|------------------|
| Total Number of Dwelling Units                                | 290              |
| Total Office Floor Area                                       | 725,927 sq.ft.   |
| Total Commercial Floor Area                                   | 544,500 sq.ft.   |
| Development Areas:                                            |                  |
| Parcel 1:                                                     |                  |
| Tract A: General or Corporate Office/Commercial Shopping/Hote | el Conference    |
| Total Tract Area                                              | $\pm 11.1$ acres |
| Corporate Office Floor Area                                   | 75,000 sq.ft.    |
| Commercial Shopping Floor Area                                | 75,000 sq.ft.    |
| Hotel/Conference Floor Area                                   | 175,000 sq.ft.   |
| Tract B: Corporate Office/Commercial                          |                  |
| Total Area                                                    | ±21.5 acres      |
| Corporate Office Floor Area                                   | 270,427 sq.ft.   |
| Commercial Floor Area                                         | 100,000 sq.ft    |
| Floor Area Ratio (combined)                                   | .39              |
| Tract C: Commercial Shopping                                  |                  |
| Total Area                                                    | ±22.5 acres      |
| Commercial Shopping Floor Area                                | 250,000 sq.ft.   |
| Floor Area Ratio                                              | .36              |
| Tract D: Commercial Shopping                                  |                  |
| Total Area                                                    | ±15.8 acres      |
| Parcel 2:                                                     |                  |
| Tract E: Residential Single-Family Attached                   |                  |
| Total Area                                                    | ±84 acres        |
| Total Number of Dwelling Units                                | 290 DUs          |
| Density                                                       | 3.5 DU/ac.       |