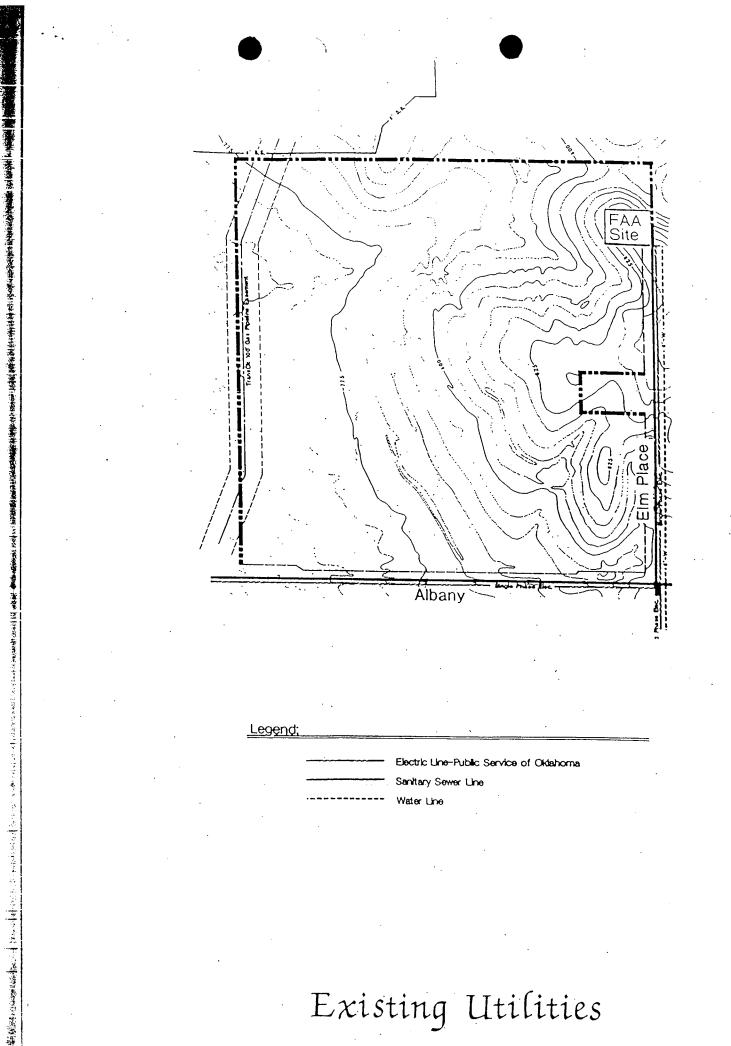

#### EXISTING UTILITIES ANALYSIS

. . .

All major utilities except natural gas, water, sewer and electric have direct access to the project site at one or more points. While there appears to be no significant problem in servicing all portions of the project, utility extensions for the provision of service to different sections of the site need to be analyzed as these parcels become developed.

Water will be provided primarily by the City of Broken Arrow which has a 6 inch existing waterline located east of Elm Place.

Sanitary sewer is provided by the City of Broken Arrow. The city has a sanitary sewer line located just north of the site in the Battle Creek development. The capacity of this sewer line should have no problem in handling the development's waste.

Public Service Company of Oklahoma (PSO) furnishes electricity to the entire area. As with the other aforementioned utilities, electric service is available and is located on the south side of Albany and the east side of Elm Place.

Oklahoma Natural Gas (ONG) is the supplier of natural gas to the project. The gas lines with the closest access to the project site are 18 and 24 inch line located approximately <sup>1</sup>/<sub>4</sub> mile south on Elm Place just south of the Broken Arrow Expressway. There is a 4 inch gas line on the south side of Albany west of the Broken Arrow Expressway.