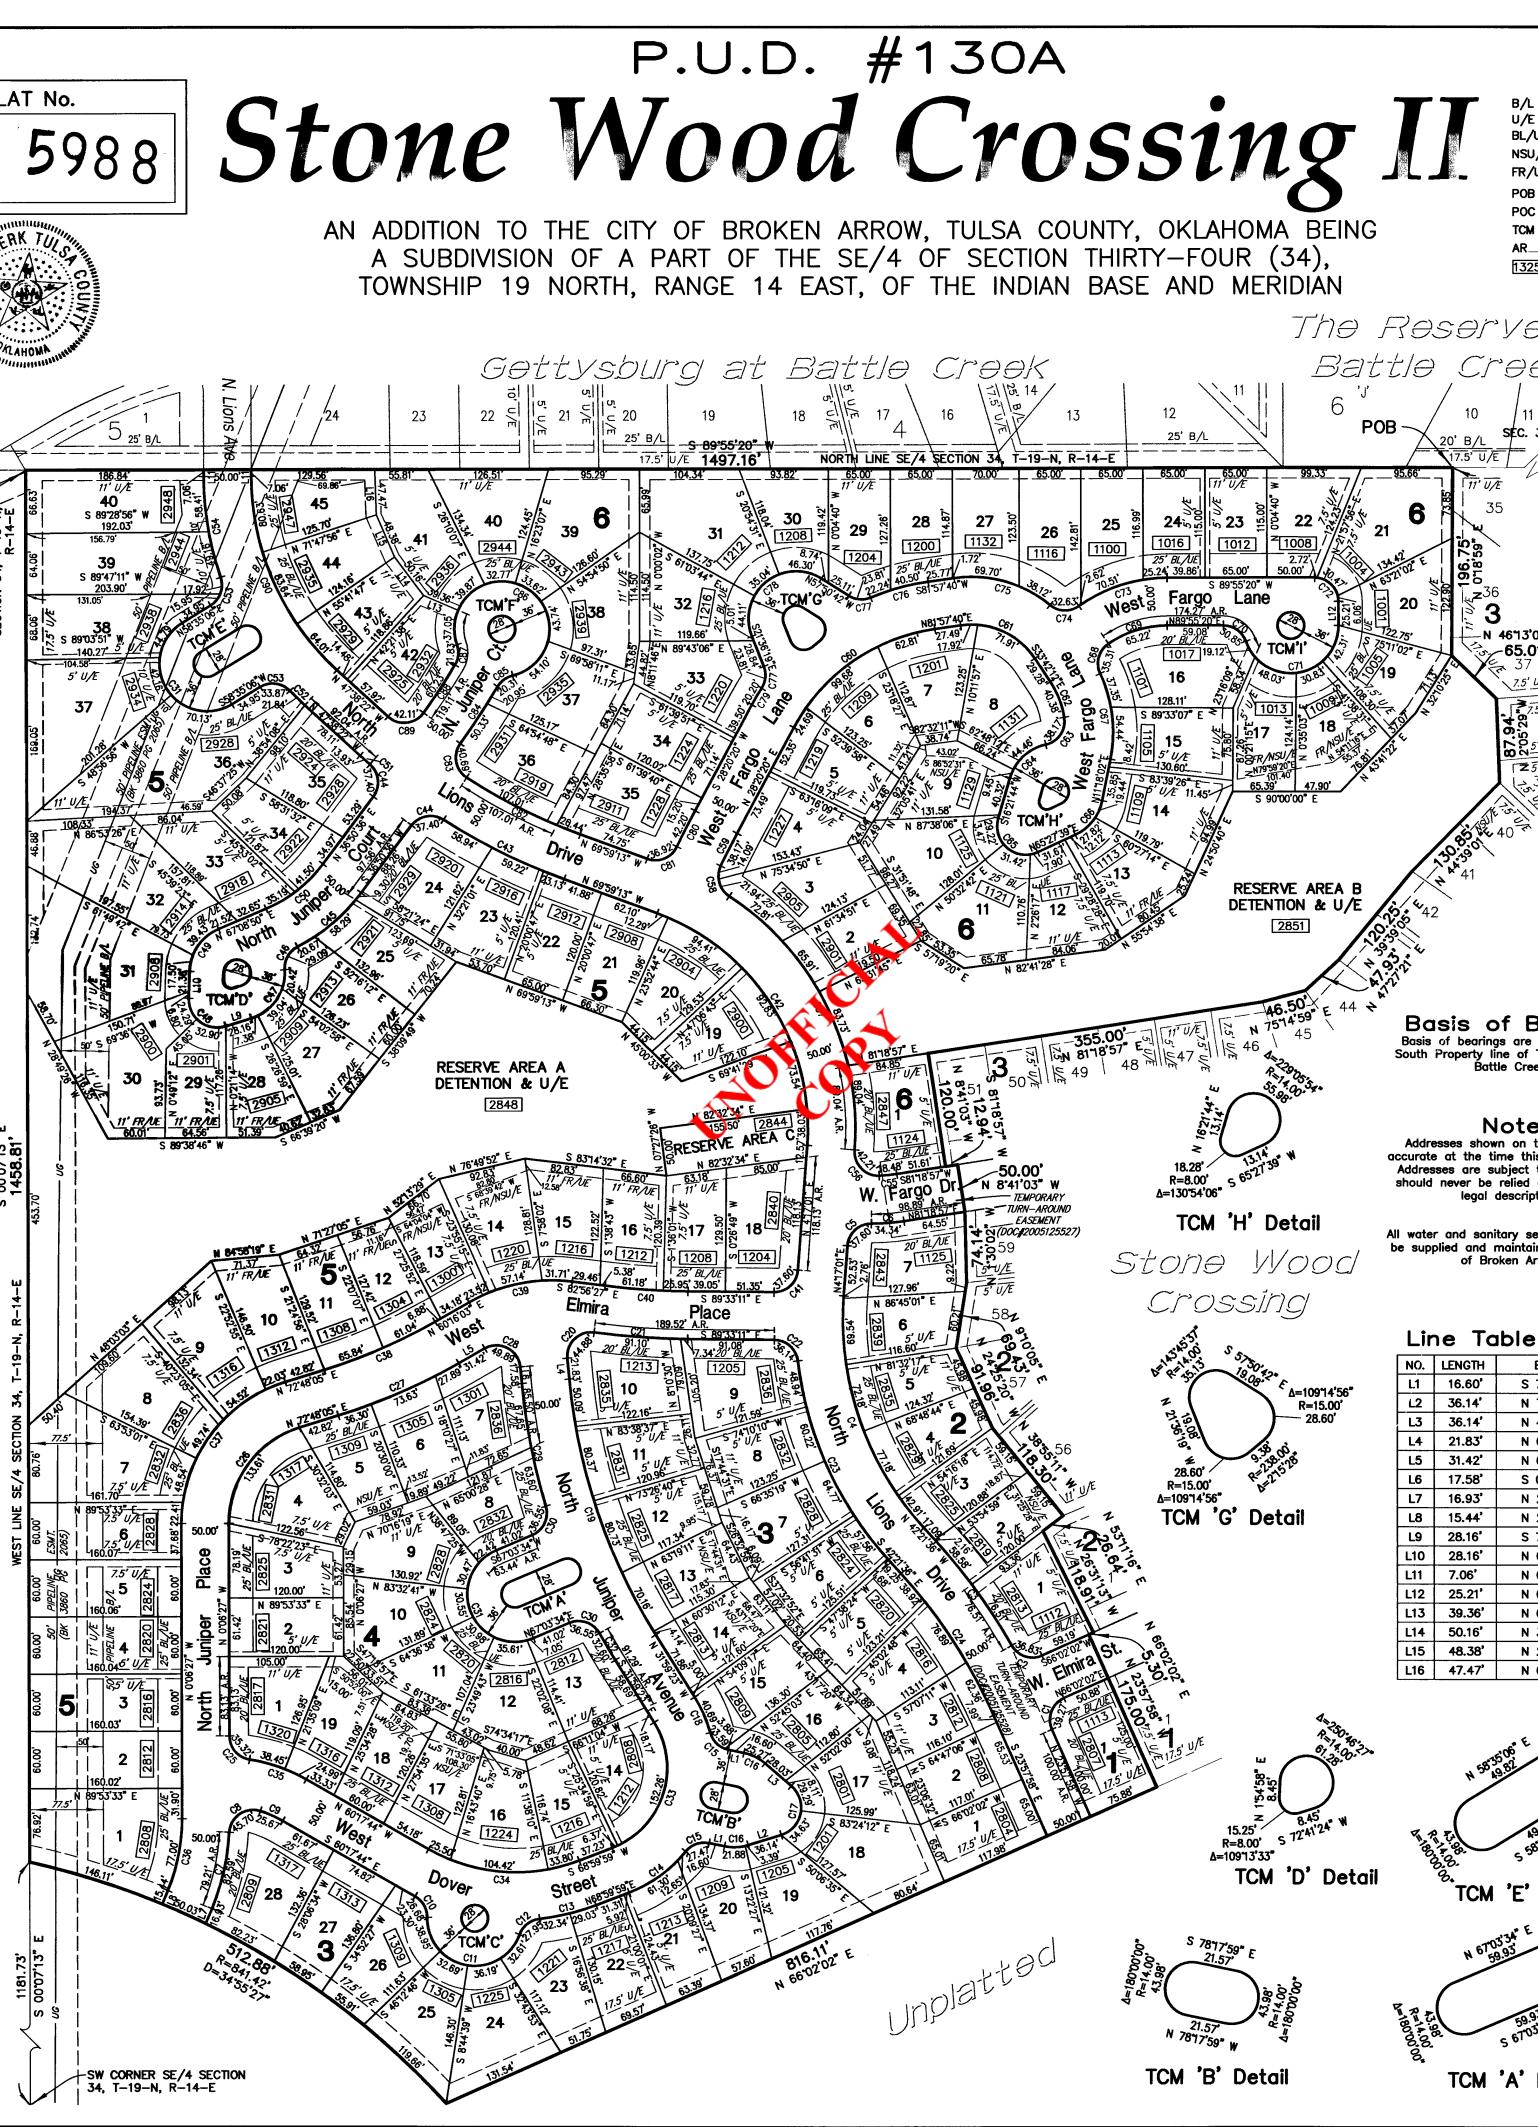

VAR-001786-2024 involves a request for a variance to reduce the front building setback line from 25 feet to 20 feet along North Lions Drive. The property is located approximately one-quarter mile north of Albany Street (61st Street), one-quarter mile west of Elm Place (161st East Avenue) at 2807 North Lions Drive and is platted as Lot 1, Block 1, Stone Wood Crossing II.

A building permit was issued for this property on 5-29-24, with a 20' setback and a driveway onto North Lions Drive. It was pointed out to staff that the plat has access restricted onto Lions Drive, which means that if a driveway is proposed onto North Lions Drive, the setback is increased to 25', as laid out in PUD 130A (attached). After this was pointed out to the applicant, they were able to rework the plans to show a driveway onto West Elmira Street, which means that the 20' setback was allowed. The house on this property is still under construction, and the builder has requested that a driveway be allowed onto Lions Drive. VAR-001786-2024 is to allow for a driveway onto Lions Drive without this triggering the increase to 25' which is required by the restricted access on the Plat.

#### Attachments: Case map Aerial Exhibit Approved PUD 130A Stone Wood Crossing II Plat