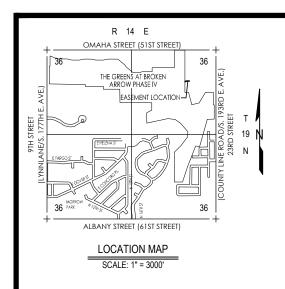

## LEGAL DESCRIPTION

A tract of land situated within the Northeast Quarter (NE/4) OF Section Thirty-Six (36), Township Nineteen North (T19N), Range Fourteen East (R14E) of the Indian Meridian (I.M.), Broken Arrow, Tulsa County, Oklahoma, being more particularly described as follows: