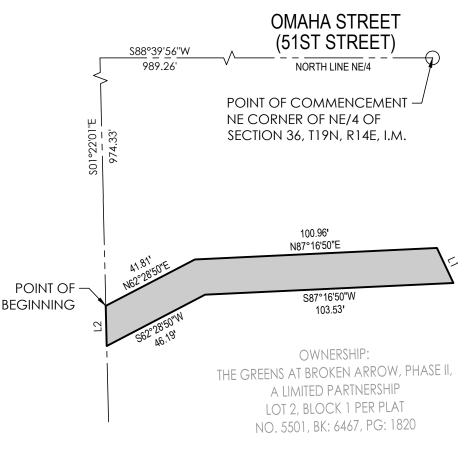

| Line Table |               |        |
|------------|---------------|--------|
| Line #     | Direction     | Length |
| L1         | S25° 12' 23"E | 16.09' |
| L2         | N01° 22' 01"W | 16.71' |

## LEGAL DESCRIPTION

A tract of land situated within the Northeast Quarter (NE/4) OF Section Thirty-Six (36), Township Nineteen North (T19N), Range Fourteen East (R14E) of the Indian Meridian (I.M.), Broken Arrow, Tulsa County, Oklahoma, being more particularly described as follows:

COMMENCING at a Found 5/8" Rebar for the Northeast Corner of said NE/4; thence S88°39'56"W, along the North line of said NE/4, 989.26 feet; thence S01°22'01"E, 974.33 feet to the POINT OF BEGINNING: thence

N62°28'50"E, 41.81 feet; thence N87°16'50"E, 100.96 feet; thence \$25°12'23"E, 16.09 feet; thence \$87°16'50"W, 103.53 feet; thence \$62°28'50"W, 46.19 feet; thence N01°22'01"W, 16.71 feet to the POINT OF BEGINNING.

Said tract contains 2,180 Sq Ft or 0.05 Acres, more or less.

BASIS OF BEARING = NORTH LINE OF THE NE/4 OF SECTION 36, T19N, R14E, I.M. (S88°39'56"W)

300 Pointe Parkway Blvd. Yukon, Oklahoma 73099 rafton Tull ure | engineering | surveying 405.787.6270 † 405.787.6276 f www.craftontull.com